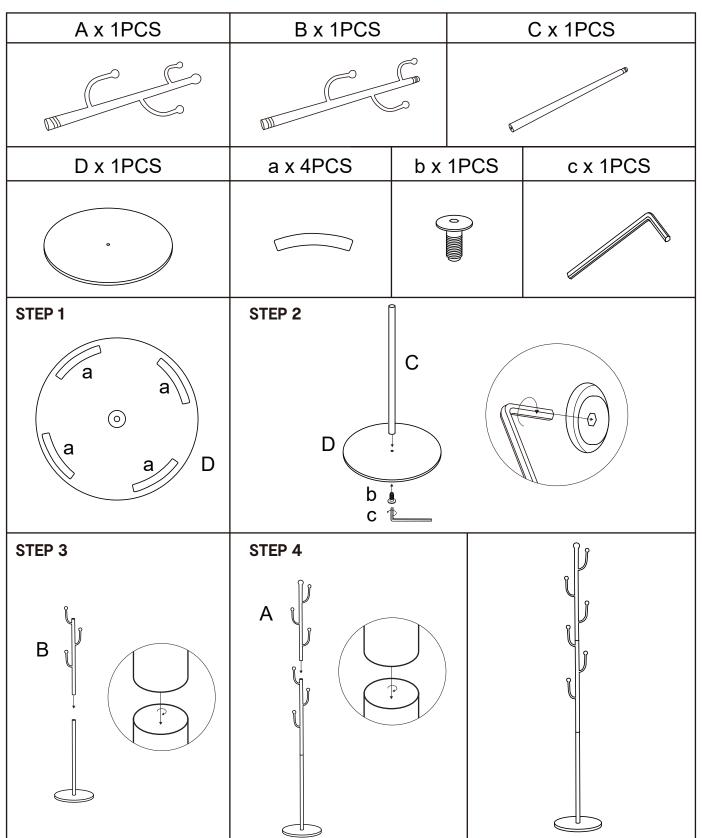

## **Assembly Instructions**

## **CARE INSTRUCTION:**

Lay out all components and ensure all parts are supplied with the product. When cleaning the surface, use a damp cloth or dry clean cloth. Do not use abrasive materials and solvents. Keep away from direct sunlight. For indoor use only. Check tightness of screws every 6-8 weeks.

## **WARNINGS:**

Keep the coat stand on a level, stable surface during use. Keep away from children and babies until assembly is completed. Do not shake the coat stand. Adult assembly required.

MAXIMUM SAFE LOAD: 2KGS FOR PER HOOK