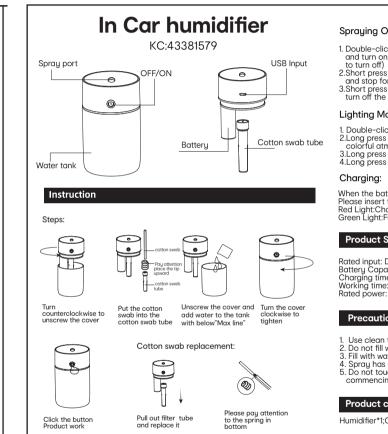

# Spraying Operation:

1. Double-click to turn on the power, turn on the continuous spray mode, and turn on the marguee mode at the same time; (double-click again

2. Short press the second time, intermittent spray (spray for 3 seconds and stop for 3 seconds) 3.Short press the 3rd time to turn off the power (turn off the spray and

#### Lighting Mode:

1. Double-click to turn on the marguee mode 2.Long press for the first time, the marquee mode will change to the colorful atmosphere light gradient mode; 3.Long press the second time to fix the color of the light 4.Long press the third time to turn off the light

When the battery power is off,need to charge the product. Please insert the USB cable,and connect a power supply(DC 5V=0.5~1A) Red Light:Charging Green Light:Full Charge

### Product Specification

Rated input: DC5V/1A Battery Capacity: 1200mAh Charging time: about 4 hours Spray volume: 25-40mL/h Product material: ABS/PP/silicone/PCBA Working time: Max.6 hours Product size: 12.5\*6.8cm(Dia) Rated power: 2W Product weight; 140g