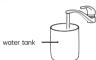

# Precautions and Troubleshooting

1. Use clean tap water or still mineral water, do not use Distilled water. 2. Do not fill water past the Max line.

3. Fill with water when spray stops or weakens.

- Spray has odor, replace the water regularly and replace cotton swab.
  Do not touch or move while driving, set up humidifier before
- commencing journey

2. Water Tank Using the small cleaning brush and water only (no detergents, household cleaners or scouring pads etc.), brush any residue off the transducer.

3. Cotton swab and cotton swab tube

Using water only, (no detergents, household cleaners or scouring pads etc.),then ventilate and dru 4. Do not remove the cover during using 5. Do not add water from the mist outlet