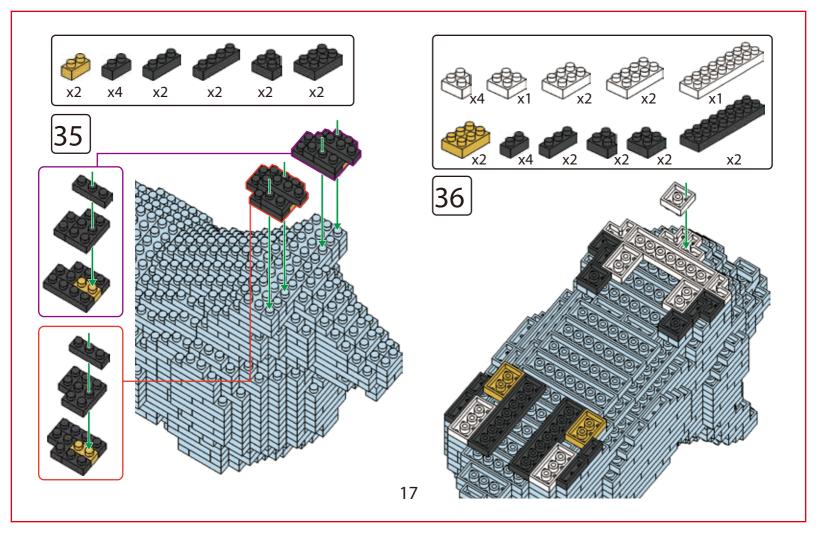

# miniblocks Dog Series







### MINI BLOCKS DOG SERIES

keycode: K:43-386-611 | T:69-559-907 ADULT ASSISTANCE IS RECOMMENDED. PRODUCT MAY VARY SLIGHTLY FROM IMAGE SHOWN.



















































































### miniblocks

## **Dog Series**

3 designs to collect





# miniblocks Dog Series



Animal Series

832
PIECES



#### MINI BLOCKS DOG SERIES

keycode: K:43-386-611 | T:69-559-907 ADULT ASSISTANCE IS RECOMMENDED. PRODUCT MAY VARY SLIGHTLY FROM IMAGE SHOWN.













































































































































### miniblocks

## **Dog Series**

3 designs to collect





# miniblocks Dog Series



Animal Series
785
PIECES

























































































[24]







































































### miniblocks

### **Dog Series**

3 designs to collect





border collie



corgi



dachshund