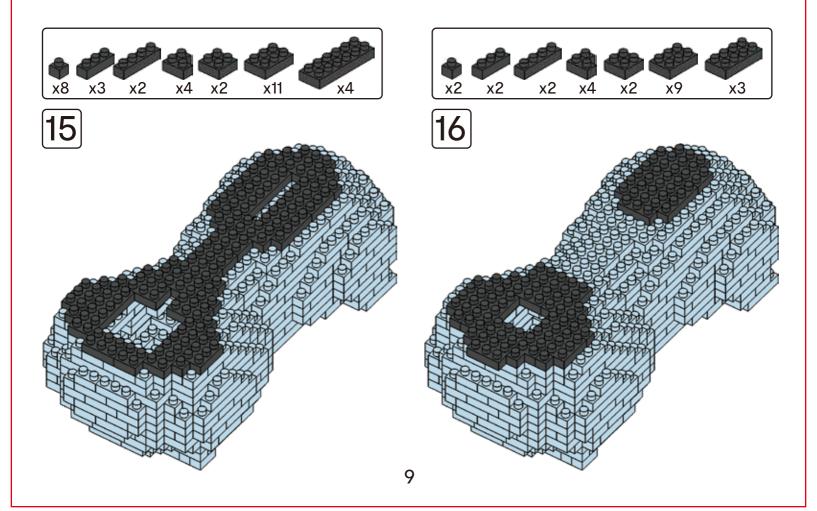

# miniblocks Dog Series







### MINI BLOCKS DOG SERIES

keycode: K:43-386-611 | T:69-559-907 ADULT ASSISTANCE IS RECOMMENDED. PRODUCT MAY VARY SLIGHTLY FROM IMAGE SHOWN.



















































































### miniblocks

## **Dog Series**

3 designs to collect





# miniblocks Dog Series



Animal Series

832
PIECES



#### MINI BLOCKS DOG SERIES

keycode: K:43-386-611 | T:69-559-907 ADULT ASSISTANCE IS RECOMMENDED. PRODUCT MAY VARY SLIGHTLY FROM IMAGE SHOWN.













































































































































### miniblocks

## **Dog Series**

3 designs to collect





# miniblocks Dog Series



Animal Series
785
PIECES

























































































[24]







































































### miniblocks

### **Dog Series**

3 designs to collect





border collie



corgi



dachshund