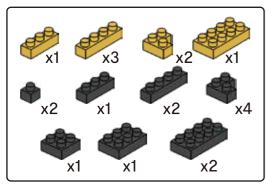

# miniblocks Dog Series







### MINI BLOCKS DOG SERIES

keycode: K:43-386-611 | T:69-559-907 ADULT ASSISTANCE IS RECOMMENDED. PRODUCT MAY VARY SLIGHTLY FROM IMAGE SHOWN.



















































































### miniblocks

## **Dog Series**

3 designs to collect





# miniblocks Dog Series



Animal Series

832
PIECES



#### MINI BLOCKS DOG SERIES

keycode: K:43-386-611 | T:69-559-907 ADULT ASSISTANCE IS RECOMMENDED. PRODUCT MAY VARY SLIGHTLY FROM IMAGE SHOWN.













































































































































### miniblocks

## **Dog Series**

3 designs to collect





# miniblocks Dog Series



Animal Series
785
PIECES

























































































[24]







































































### miniblocks

### **Dog Series**

3 designs to collect





border collie



corgi



dachshund