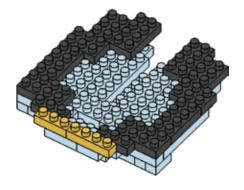

# miniblocks Dog Series







### MINI BLOCKS DOG SERIES

keycode: K:43-386-611 | T:69-559-907 ADULT ASSISTANCE IS RECOMMENDED. PRODUCT MAY VARY SLIGHTLY FROM IMAGE SHOWN.



















































































### miniblocks

## **Dog Series**

3 designs to collect





# miniblocks Dog Series



Animal Series

832
PIECES



#### MINI BLOCKS DOG SERIES

keycode: K:43-386-611 | T:69-559-907 ADULT ASSISTANCE IS RECOMMENDED. PRODUCT MAY VARY SLIGHTLY FROM IMAGE SHOWN.













































































































































### miniblocks

## **Dog Series**

3 designs to collect





# miniblocks Dog Series



Animal Series
785
PIECES

























































































[24]







































































### miniblocks

### **Dog Series**

3 designs to collect





border collie



corgi



dachshund