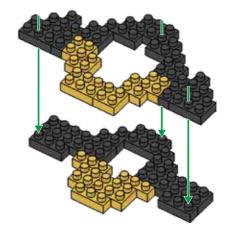

# miniblocks Dog Series







### MINI BLOCKS DOG SERIES

keycode: K:43-386-611 | T:69-559-907 ADULT ASSISTANCE IS RECOMMENDED. PRODUCT MAY VARY SLIGHTLY FROM IMAGE SHOWN.



















































































### miniblocks

## **Dog Series**

3 designs to collect





# miniblocks Dog Series



Animal Series

832
PIECES



#### MINI BLOCKS DOG SERIES

keycode: K:43-386-611 | T:69-559-907 ADULT ASSISTANCE IS RECOMMENDED. PRODUCT MAY VARY SLIGHTLY FROM IMAGE SHOWN.













































































































































### miniblocks

## **Dog Series**

3 designs to collect





# miniblocks Dog Series



Animal Series
785
PIECES

























































































[24]







































































### miniblocks

### **Dog Series**

3 designs to collect





border collie



corgi



dachshund