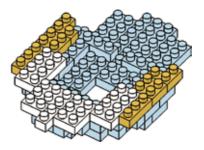

# miniblocks Dog Series







### MINI BLOCKS DOG SERIES

keycode: K:43-386-611 | T:69-559-907 ADULT ASSISTANCE IS RECOMMENDED. PRODUCT MAY VARY SLIGHTLY FROM IMAGE SHOWN.



















































































### miniblocks

## **Dog Series**

3 designs to collect





# miniblocks Dog Series



Animal Series

832
PIECES



#### MINI BLOCKS DOG SERIES

keycode: K:43-386-611 | T:69-559-907 ADULT ASSISTANCE IS RECOMMENDED. PRODUCT MAY VARY SLIGHTLY FROM IMAGE SHOWN.













































































































































### miniblocks

## **Dog Series**

3 designs to collect





# miniblocks Dog Series



Animal Series
785
PIECES

























































































[24]







































































### miniblocks

### **Dog Series**

3 designs to collect





border collie



corgi



dachshund