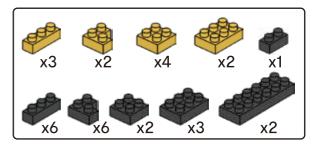

# miniblocks Dog Series







### MINI BLOCKS DOG SERIES

keycode: K:43-386-611 | T:69-559-907 ADULT ASSISTANCE IS RECOMMENDED. PRODUCT MAY VARY SLIGHTLY FROM IMAGE SHOWN.



















































































### miniblocks

## **Dog Series**

3 designs to collect





# miniblocks Dog Series



Animal Series

832
PIECES



#### MINI BLOCKS DOG SERIES

keycode: K:43-386-611 | T:69-559-907 ADULT ASSISTANCE IS RECOMMENDED. PRODUCT MAY VARY SLIGHTLY FROM IMAGE SHOWN.













































































































































### miniblocks

## **Dog Series**

3 designs to collect





# miniblocks Dog Series



Animal Series
785
PIECES

























































































[24]







































































### miniblocks

### **Dog Series**

3 designs to collect





border collie



corgi



dachshund