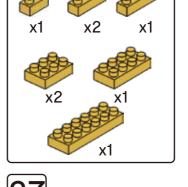

# miniblocks Dog Series







### MINI BLOCKS DOG SERIES

keycode: K:43-386-611 | T:69-559-907 ADULT ASSISTANCE IS RECOMMENDED. PRODUCT MAY VARY SLIGHTLY FROM IMAGE SHOWN.



















































































### miniblocks

## **Dog Series**

3 designs to collect





# miniblocks Dog Series



Animal Series

832
PIECES



#### MINI BLOCKS DOG SERIES

keycode: K:43-386-611 | T:69-559-907 ADULT ASSISTANCE IS RECOMMENDED. PRODUCT MAY VARY SLIGHTLY FROM IMAGE SHOWN.













































































































































### miniblocks

## **Dog Series**

3 designs to collect





# miniblocks Dog Series



Animal Series
785
PIECES

























































































[24]







































































### miniblocks

### **Dog Series**

3 designs to collect





border collie



corgi



dachshund