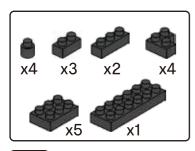

# miniblocks Dog Series







### MINI BLOCKS DOG SERIES

keycode: K:43-386-611 | T:69-559-907 ADULT ASSISTANCE IS RECOMMENDED. PRODUCT MAY VARY SLIGHTLY FROM IMAGE SHOWN.



















































































### miniblocks

## **Dog Series**

3 designs to collect





# miniblocks Dog Series



Animal Series

832
PIECES



#### MINI BLOCKS DOG SERIES

keycode: K:43-386-611 | T:69-559-907 ADULT ASSISTANCE IS RECOMMENDED. PRODUCT MAY VARY SLIGHTLY FROM IMAGE SHOWN.













































































































































### miniblocks

## **Dog Series**

3 designs to collect





# miniblocks Dog Series



Animal Series
785
PIECES

























































































[24]







































































### miniblocks

### **Dog Series**

3 designs to collect





border collie



corgi



dachshund