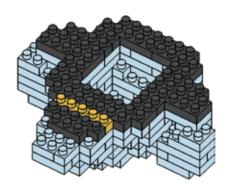

# miniblocks Dog Series







### MINI BLOCKS DOG SERIES

keycode: K:43-386-611 | T:69-559-907 ADULT ASSISTANCE IS RECOMMENDED. PRODUCT MAY VARY SLIGHTLY FROM IMAGE SHOWN.



















































































### miniblocks

## **Dog Series**

3 designs to collect





# miniblocks Dog Series



Animal Series

832
PIECES



#### MINI BLOCKS DOG SERIES

keycode: K:43-386-611 | T:69-559-907 ADULT ASSISTANCE IS RECOMMENDED. PRODUCT MAY VARY SLIGHTLY FROM IMAGE SHOWN.













































































































































### miniblocks

## **Dog Series**

3 designs to collect





# miniblocks Dog Series



Animal Series
785
PIECES

























































































[24]







































































### miniblocks

### **Dog Series**

3 designs to collect





border collie



corgi



dachshund