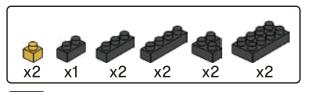

# miniblocks Dog Series







### MINI BLOCKS DOG SERIES

keycode: K:43-386-611 | T:69-559-907 ADULT ASSISTANCE IS RECOMMENDED. PRODUCT MAY VARY SLIGHTLY FROM IMAGE SHOWN.



















































































### miniblocks

## **Dog Series**

3 designs to collect





# miniblocks Dog Series



Animal Series

832
PIECES



#### MINI BLOCKS DOG SERIES

keycode: K:43-386-611 | T:69-559-907 ADULT ASSISTANCE IS RECOMMENDED. PRODUCT MAY VARY SLIGHTLY FROM IMAGE SHOWN.













































































































































### miniblocks

## **Dog Series**

3 designs to collect





# miniblocks Dog Series



Animal Series
785
PIECES

























































































[24]







































































### miniblocks

### **Dog Series**

3 designs to collect





border collie



corgi



dachshund