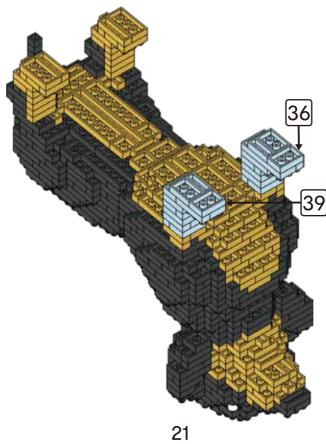

# miniblocks Dog Series







### MINI BLOCKS DOG SERIES

keycode: K:43-386-611 | T:69-559-907 ADULT ASSISTANCE IS RECOMMENDED. PRODUCT MAY VARY SLIGHTLY FROM IMAGE SHOWN.



















































































### miniblocks

## **Dog Series**

3 designs to collect





# miniblocks Dog Series



Animal Series

832
PIECES



#### MINI BLOCKS DOG SERIES

keycode: K:43-386-611 | T:69-559-907 ADULT ASSISTANCE IS RECOMMENDED. PRODUCT MAY VARY SLIGHTLY FROM IMAGE SHOWN.













































































































































### miniblocks

## **Dog Series**

3 designs to collect





# miniblocks Dog Series



Animal Series
785
PIECES

























































































[24]







































































### miniblocks

### **Dog Series**

3 designs to collect





border collie



corgi



dachshund