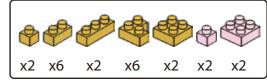

59-907 ADULT ASSISTANCE IS RECOMMENDED. PRODUCT MAY VARY SLIGHTLY FROM IMAGE SHOWN.



















































































### miniblocks

## **Dog Series**

3 designs to collect





# miniblocks Dog Series



Animal Series

832
PIECES



#### MINI BLOCKS DOG SERIES

keycode: K:43-386-611 | T:69-559-907 ADULT ASSISTANCE IS RECOMMENDED. PRODUCT MAY VARY SLIGHTLY FROM IMAGE SHOWN.













































































































































### miniblocks

## **Dog Series**

3 designs to collect





# miniblocks Dog Series



Animal Series
785
PIECES

























































































[24]







































































### miniblocks

### **Dog Series**

3 designs to collect





border collie



corgi



dachshund