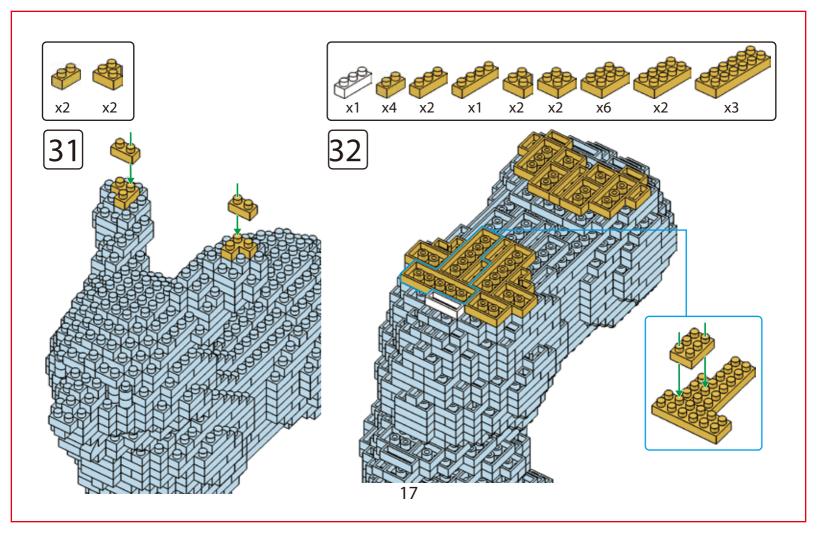

ADULT ASSISTANCE IS RECOMMENDED. PRODUCT MAY VARY SLIGHTLY FROM IMAGE SHOWN.



















































































### miniblocks

## **Dog Series**

3 designs to collect





# miniblocks Dog Series



Animal Series

832
PIECES



#### MINI BLOCKS DOG SERIES

keycode: K:43-386-611 | T:69-559-907 ADULT ASSISTANCE IS RECOMMENDED. PRODUCT MAY VARY SLIGHTLY FROM IMAGE SHOWN.













































































































































### miniblocks

## **Dog Series**

3 designs to collect





# miniblocks Dog Series



Animal Series
785
PIECES

























































































[24]







































































### miniblocks

### **Dog Series**

3 designs to collect





border collie



corgi



dachshund