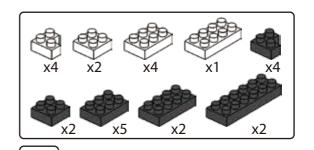

# miniblocks Dog Series







### MINI BLOCKS DOG SERIES

keycode: K:43-386-611 | T:69-559-907 ADULT ASSISTANCE IS RECOMMENDED. PRODUCT MAY VARY SLIGHTLY FROM IMAGE SHOWN.



















































































### miniblocks

## **Dog Series**

3 designs to collect





# miniblocks Dog Series



Animal Series

832
PIECES



#### MINI BLOCKS DOG SERIES

keycode: K:43-386-611 | T:69-559-907 ADULT ASSISTANCE IS RECOMMENDED. PRODUCT MAY VARY SLIGHTLY FROM IMAGE SHOWN.













































































































































### miniblocks

## **Dog Series**

3 designs to collect





# miniblocks Dog Series



Animal Series
785
PIECES

























































































[24]







































































### miniblocks

### **Dog Series**

3 designs to collect