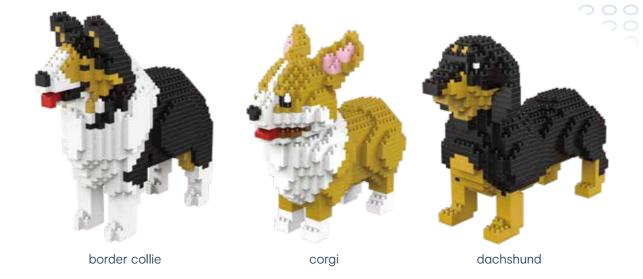

# miniblocks Dog Series







### MINI BLOCKS DOG SERIES

keycode: K:43-386-611 | T:69-559-907 ADULT ASSISTANCE IS RECOMMENDED. PRODUCT MAY VARY SLIGHTLY FROM IMAGE SHOWN.



















































































### miniblocks

## **Dog Series**

3 designs to collect





# miniblocks Dog Series



Animal Series

832
PIECES



#### MINI BLOCKS DOG SERIES

keycode: K:43-386-611 | T:69-559-907 ADULT ASSISTANCE IS RECOMMENDED. PRODUCT MAY VARY SLIGHTLY FROM IMAGE SHOWN.













































































































































### miniblocks

## **Dog Series**

3 designs to collect





# miniblocks Dog Series



Animal Series
785
PIECES

























































































[24]







































































### miniblocks

### **Dog Series**

3 designs to collect





border collie



corgi



dachshund