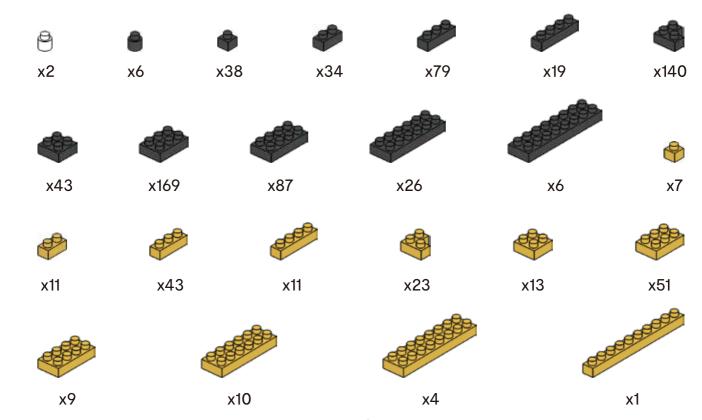

# miniblocks Dog Series







### MINI BLOCKS DOG SERIES

keycode: K:43-386-611 | T:69-559-907 ADULT ASSISTANCE IS RECOMMENDED. PRODUCT MAY VARY SLIGHTLY FROM IMAGE SHOWN.



















































































### miniblocks

## **Dog Series**

3 designs to collect





# miniblocks Dog Series



Animal Series

832
PIECES



#### MINI BLOCKS DOG SERIES

keycode: K:43-386-611 | T:69-559-907 ADULT ASSISTANCE IS RECOMMENDED. PRODUCT MAY VARY SLIGHTLY FROM IMAGE SHOWN.













































































































































### miniblocks

## **Dog Series**

3 designs to collect





# miniblocks Dog Series



Animal Series
785
PIECES

























































































[24]







































































### miniblocks

### **Dog Series**

3 designs to collect





border collie



corgi



dachshund