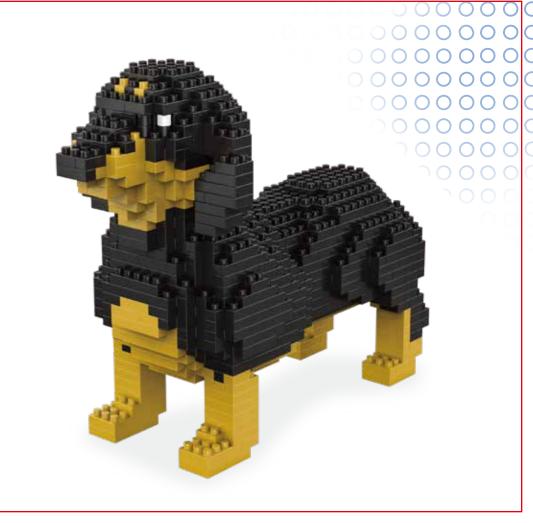

# miniblocks Dog Series







### MINI BLOCKS DOG SERIES

keycode: K:43-386-611 | T:69-559-907 ADULT ASSISTANCE IS RECOMMENDED. PRODUCT MAY VARY SLIGHTLY FROM IMAGE SHOWN.



















































































### miniblocks

## **Dog Series**

3 designs to collect





# miniblocks Dog Series



Animal Series

832
PIECES



#### MINI BLOCKS DOG SERIES

keycode: K:43-386-611 | T:69-559-907 ADULT ASSISTANCE IS RECOMMENDED. PRODUCT MAY VARY SLIGHTLY FROM IMAGE SHOWN.













































































































































### miniblocks

## **Dog Series**

3 designs to collect





# miniblocks Dog Series



Animal Series
785
PIECES

























































































[24]







































































### miniblocks

### **Dog Series**

3 designs to collect





border collie



corgi



dachshund