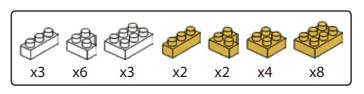

# miniblocks Dog Series







### MINI BLOCKS DOG SERIES

keycode: K:43-386-611 | T:69-559-907 ADULT ASSISTANCE IS RECOMMENDED. PRODUCT MAY VARY SLIGHTLY FROM IMAGE SHOWN.



















































































### miniblocks

## **Dog Series**

3 designs to collect





# miniblocks Dog Series



Animal Series

832
PIECES



#### MINI BLOCKS DOG SERIES

keycode: K:43-386-611 | T:69-559-907 ADULT ASSISTANCE IS RECOMMENDED. PRODUCT MAY VARY SLIGHTLY FROM IMAGE SHOWN.













































































































































### miniblocks

## **Dog Series**

3 designs to collect





# miniblocks Dog Series



Animal Series
785
PIECES

























































































[24]







































































### miniblocks

### **Dog Series**

3 designs to collect





border collie



corgi



dachshund