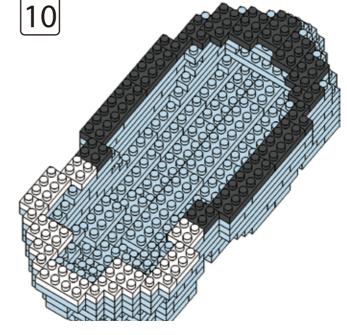

# miniblocks Dog Series

### MINI BLOCKS DOG SERIES

keycode: K:43-386-611 | T:69-559-907 ADULT ASSISTANCE IS RECOMMENDED. PRODUCT MAY VARY SLIGHTLY FROM IMAGE SHOWN.