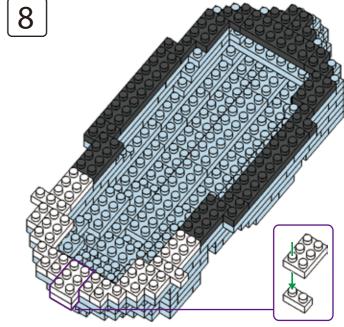

# miniblocks Dog Series







### MINI BLOCKS DOG SERIES

keycode: K:43-386-611 | T:69-559-907 ADULT ASSISTANCE IS RECOMMENDED. PRODUCT MAY VARY SLIGHTLY FROM IMAGE SHOWN.



















































































### miniblocks

## **Dog Series**

3 designs to collect





# miniblocks Dog Series



Animal Series

832
PIECES



#### MINI BLOCKS DOG SERIES

keycode: K:43-386-611 | T:69-559-907 ADULT ASSISTANCE IS RECOMMENDED. PRODUCT MAY VARY SLIGHTLY FROM IMAGE SHOWN.













































































































































### miniblocks

## **Dog Series**

3 designs to collect





# miniblocks Dog Series



Animal Series
785
PIECES

























































































[24]







































































### miniblocks

### **Dog Series**

3 designs to collect