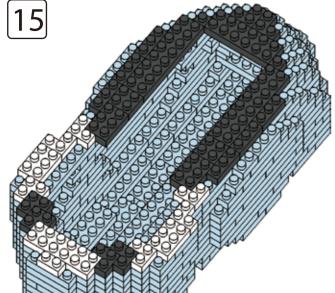

# miniblocks Dog Series







### MINI BLOCKS DOG SERIES

keycode: K:43-386-611 | T:69-559-907 ADULT ASSISTANCE IS RECOMMENDED. PRODUCT MAY VARY SLIGHTLY FROM IMAGE SHOWN.



















































































### miniblocks

## **Dog Series**

3 designs to collect





# miniblocks Dog Series



Animal Series

832
PIECES



#### MINI BLOCKS DOG SERIES

keycode: K:43-386-611 | T:69-559-907 ADULT ASSISTANCE IS RECOMMENDED. PRODUCT MAY VARY SLIGHTLY FROM IMAGE SHOWN.













































































































































### miniblocks

## **Dog Series**

3 designs to collect





# miniblocks Dog Series



Animal Series
785
PIECES

























































































[24]







































































### miniblocks

### **Dog Series**

3 designs to collect





border coll