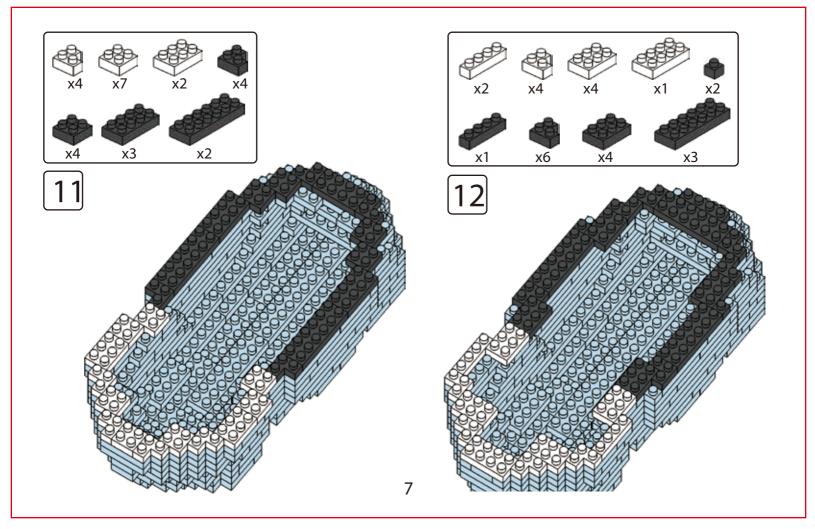

# miniblocks Dog Series

Animal Series

832
PIECES

#### MINI BLOCKS DOG SERIES

keycode: K:43-386-611 | T:69-559-907 ADULT ASSISTANCE IS RECOMMENDED. PRODUCT MAY VARY SLIGHTLY FROM IMAGE SHOWN.