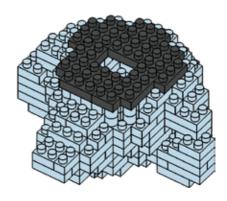

# miniblocks Dog Series







### MINI BLOCKS DOG SERIES

keycode: K:43-386-611 | T:69-559-907 ADULT ASSISTANCE IS RECOMMENDED. PRODUCT MAY VARY SLIGHTLY FROM IMAGE SHOWN.



















































































### miniblocks

## **Dog Series**

3 designs to collect





# miniblocks Dog Series



Animal Series

832
PIECES



#### MINI BLOCKS DOG SERIES

keycode: K:43-386-611 | T:69-559-907 ADULT ASSISTANCE IS RECOMMENDED. PRODUCT MAY VARY SLIGHTLY FROM IMAGE SHOWN.













































































































































### miniblocks

## **Dog Series**

3 designs to collect





# miniblocks Dog Series



Animal Series
785
PIECES

























































































[24]







































































### miniblocks

### **Dog Series**

3 designs to collect





border collie



corgi



dachshund