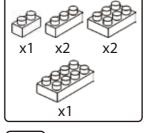

SSISTANCE IS RECOMMENDED. PRODUCT MAY VARY SLIGHTLY FROM IMAGE SHOWN.



















































































### miniblocks

## **Dog Series**

3 designs to collect





# miniblocks Dog Series



Animal Series

832
PIECES



#### MINI BLOCKS DOG SERIES

keycode: K:43-386-611 | T:69-559-907 ADULT ASSISTANCE IS RECOMMENDED. PRODUCT MAY VARY SLIGHTLY FROM IMAGE SHOWN.













































































































































### miniblocks

## **Dog Series**

3 designs to collect





# miniblocks Dog Series



Animal Series
785
PIECES

























































































[24]







































































### miniblocks

### **Dog Series**

3 designs to collect





border collie



corgi



dachshund