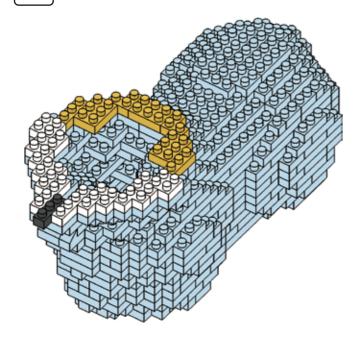

SERIES

keycode: K:43-386-611 | T:69-559-907 ADULT ASSISTANCE IS RECOMMENDED. PRODUCT MAY VARY SLIGHTLY FROM IMAGE SHOWN.



















































































### miniblocks

## **Dog Series**

3 designs to collect





# miniblocks Dog Series



Animal Series

832
PIECES



#### MINI BLOCKS DOG SERIES

keycode: K:43-386-611 | T:69-559-907 ADULT ASSISTANCE IS RECOMMENDED. PRODUCT MAY VARY SLIGHTLY FROM IMAGE SHOWN.













































































































































### miniblocks

## **Dog Series**

3 designs to collect





# miniblocks Dog Series



Animal Series
785
PIECES

























































































[24]







































































### miniblocks

### **Dog Series**

3 designs to collect





border collie



corgi



dachshund