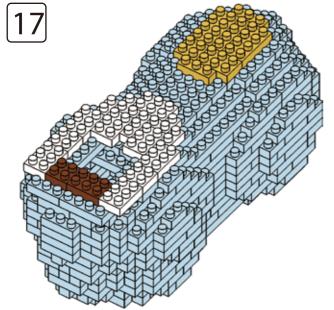

MINI BLOCKS DOG SERIES

keycode: K:43-386-611 | T:69-559-907 ADULT ASSISTANCE IS RECOMMENDED. PRODUCT MAY VARY SLIGHTLY FROM IMAGE SHOWN.



















































































### miniblocks

## **Dog Series**

3 designs to collect





# miniblocks Dog Series



Animal Series

832
PIECES



#### MINI BLOCKS DOG SERIES

keycode: K:43-386-611 | T:69-559-907 ADULT ASSISTANCE IS RECOMMENDED. PRODUCT MAY VARY SLIGHTLY FROM IMAGE SHOWN.













































































































































### miniblocks

## **Dog Series**

3 designs to collect





# miniblocks Dog Series



Animal Series
785
PIECES

























































































[24]







































































### miniblocks

### **Dog Series**

3 designs to collect





border collie



corgi



dachshund