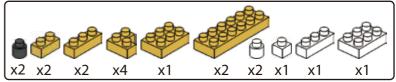

keycode: K:43-386-611 | T:69-559-907 ADULT ASSISTANCE IS RECOMMENDED. PRODUCT MAY VARY SLIGHTLY FROM IMAGE SHOWN.



















































































### miniblocks

## **Dog Series**

3 designs to collect





# miniblocks Dog Series



Animal Series

832
PIECES



#### MINI BLOCKS DOG SERIES

keycode: K:43-386-611 | T:69-559-907 ADULT ASSISTANCE IS RECOMMENDED. PRODUCT MAY VARY SLIGHTLY FROM IMAGE SHOWN.













































































































































### miniblocks

## **Dog Series**

3 designs to collect





# miniblocks Dog Series



Animal Series
785
PIECES

























































































[24]







































































### miniblocks

### **Dog Series**

3 designs to collect





border collie



corgi



dachshund