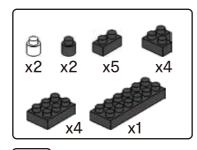

# miniblocks Dog Series







### MINI BLOCKS DOG SERIES

keycode: K:43-386-611 | T:69-559-907 ADULT ASSISTANCE IS RECOMMENDED. PRODUCT MAY VARY SLIGHTLY FROM IMAGE SHOWN.



















































































### miniblocks

## **Dog Series**

3 designs to collect





# miniblocks Dog Series



Animal Series

832
PIECES



#### MINI BLOCKS DOG SERIES

keycode: K:43-386-611 | T:69-559-907 ADULT ASSISTANCE IS RECOMMENDED. PRODUCT MAY VARY SLIGHTLY FROM IMAGE SHOWN.













































































































































### miniblocks

## **Dog Series**

3 designs to collect





# miniblocks Dog Series



Animal Series
785
PIECES

























































































[24]







































































### miniblocks

### **Dog Series**

3 designs to collect





border collie



corgi



dachshund