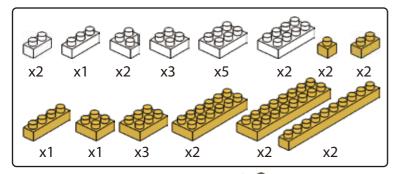

### MINI BLOCKS DOG SERIES

keycode: K:43-386-611 | T:69-559-907 ADULT ASSISTANCE IS RECOMMENDED. PRODUCT MAY VARY SLIGHTLY FROM IMAGE SHOWN.



















































































### miniblocks

## **Dog Series**

3 designs to collect





# miniblocks Dog Series



Animal Series

832
PIECES



#### MINI BLOCKS DOG SERIES

keycode: K:43-386-611 | T:69-559-907 ADULT ASSISTANCE IS RECOMMENDED. PRODUCT MAY VARY SLIGHTLY FROM IMAGE SHOWN.













































































































































### miniblocks

## **Dog Series**

3 designs to collect





# miniblocks Dog Series



Animal Series
785
PIECES

























































































[24]







































































### miniblocks

### **Dog Series**

3 designs to collect





border collie



corgi



dachshund