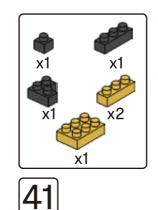

# miniblocks Dog Series







### MINI BLOCKS DOG SERIES

keycode: K:43-386-611 | T:69-559-907 ADULT ASSISTANCE IS RECOMMENDED. PRODUCT MAY VARY SLIGHTLY FROM IMAGE SHOWN.



















































































### miniblocks

## **Dog Series**

3 designs to collect





# miniblocks Dog Series



Animal Series

832
PIECES



#### MINI BLOCKS DOG SERIES

keycode: K:43-386-611 | T:69-559-907 ADULT ASSISTANCE IS RECOMMENDED. PRODUCT MAY VARY SLIGHTLY FROM IMAGE SHOWN.













































































































































### miniblocks

## **Dog Series**

3 designs to collect





# miniblocks Dog Series



Animal Series
785
PIECES

























































































[24]







































































### miniblocks

### **Dog Series**

3 designs to collect





border collie



corgi



dachshund