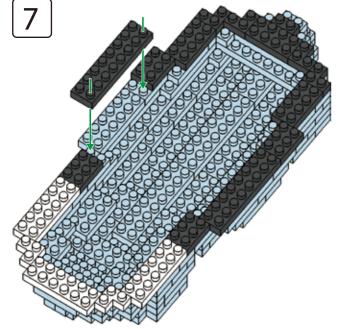

# miniblocks Dog Series







### MINI BLOCKS DOG SERIES

keycode: K:43-386-611 | T:69-559-907 ADULT ASSISTANCE IS RECOMMENDED. PRODUCT MAY VARY SLIGHTLY FROM IMAGE SHOWN.



















































































### miniblocks

## **Dog Series**

3 designs to collect





# miniblocks Dog Series



Animal Series

832
PIECES



#### MINI BLOCKS DOG SERIES

keycode: K:43-386-611 | T:69-559-907 ADULT ASSISTANCE IS RECOMMENDED. PRODUCT MAY VARY SLIGHTLY FROM IMAGE SHOWN.













































































































































### miniblocks

## **Dog Series**

3 designs to collect





# miniblocks Dog Series



Animal Series
785
PIECES

























































































[24]







































































### miniblocks

### **Dog Series**

3 designs to coll