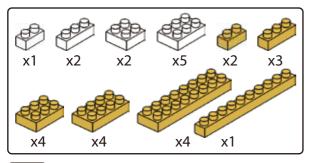

# miniblocks Dog Series







### MINI BLOCKS DOG SERIES

keycode: K:43-386-611 | T:69-559-907 ADULT ASSISTANCE IS RECOMMENDED. PRODUCT MAY VARY SLIGHTLY FROM IMAGE SHOWN.



















































































### miniblocks

## **Dog Series**

3 designs to collect





# miniblocks Dog Series



Animal Series

832
PIECES



#### MINI BLOCKS DOG SERIES

keycode: K:43-386-611 | T:69-559-907 ADULT ASSISTANCE IS RECOMMENDED. PRODUCT MAY VARY SLIGHTLY FROM IMAGE SHOWN.













































































































































### miniblocks

## **Dog Series**

3 designs to collect





# miniblocks Dog Series



Animal Series
785
PIECES

























































































[24]







































































### miniblocks

### **Dog Series**

3 designs to collect





border collie



corgi



dachshund