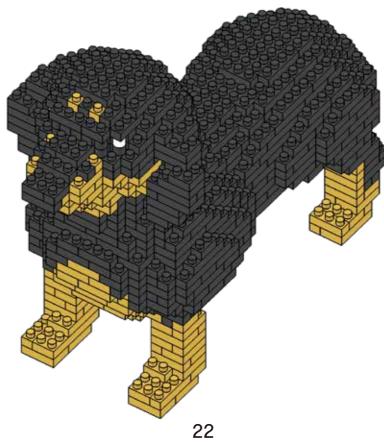

# miniblocks Dog Series







### MINI BLOCKS DOG SERIES

keycode: K:43-386-611 | T:69-559-907 ADULT ASSISTANCE IS RECOMMENDED. PRODUCT MAY VARY SLIGHTLY FROM IMAGE SHOWN.



















































































### miniblocks

## **Dog Series**

3 designs to collect





# miniblocks Dog Series



Animal Series

832
PIECES



#### MINI BLOCKS DOG SERIES

keycode: K:43-386-611 | T:69-559-907 ADULT ASSISTANCE IS RECOMMENDED. PRODUCT MAY VARY SLIGHTLY FROM IMAGE SHOWN.













































































































































### miniblocks

## **Dog Series**

3 designs to collect





# miniblocks Dog Series



Animal Series
785
PIECES

























































































[24]







































































### miniblocks

### **Dog Series**

3 designs to collect





border collie



corgi



dachshund