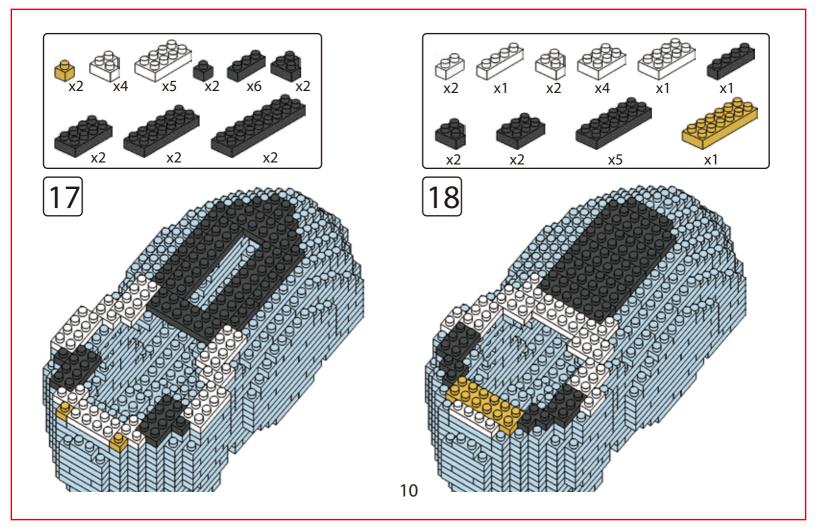

# miniblocks Dog Series







### MINI BLOCKS DOG SERIES

keycode: K:43-386-611 | T:69-559-907 ADULT ASSISTANCE IS RECOMMENDED. PRODUCT MAY VARY SLIGHTLY FROM IMAGE SHOWN.



















































































### miniblocks

## **Dog Series**

3 designs to collect





# miniblocks Dog Series



Animal Series

832
PIECES



#### MINI BLOCKS DOG SERIES

keycode: K:43-386-611 | T:69-559-907 ADULT ASSISTANCE IS RECOMMENDED. PRODUCT MAY VARY SLIGHTLY FROM IMAGE SHOWN.













































































































































### miniblocks

## **Dog Series**

3 designs to collect





# miniblocks Dog Series



Animal Series
785
PIECES

























































































[24]







































































### miniblocks

### **Dog Series**

3 designs to collect





border collie