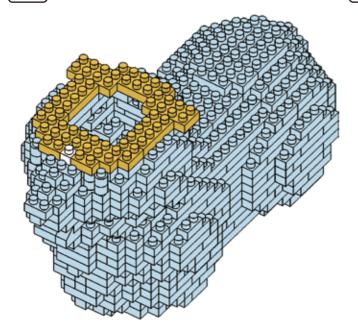

6-611 | T:69-559-907 ADULT ASSISTANCE IS RECOMMENDED. PRODUCT MAY VARY SLIGHTLY FROM IMAGE SHOWN.



















































































### miniblocks

## **Dog Series**

3 designs to collect





# miniblocks Dog Series



Animal Series

832
PIECES



#### MINI BLOCKS DOG SERIES

keycode: K:43-386-611 | T:69-559-907 ADULT ASSISTANCE IS RECOMMENDED. PRODUCT MAY VARY SLIGHTLY FROM IMAGE SHOWN.













































































































































### miniblocks

## **Dog Series**

3 designs to collect





# miniblocks Dog Series



Animal Series
785
PIECES

























































































[24]







































































### miniblocks

### **Dog Series**

3 designs to collect





border collie



corgi



dachshund