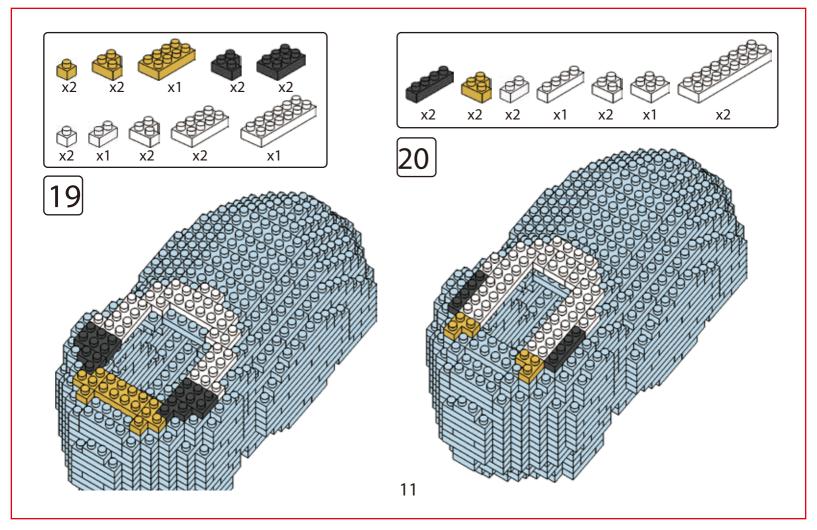

# miniblocks Dog Series







### MINI BLOCKS DOG SERIES

keycode: K:43-386-611 | T:69-559-907 ADULT ASSISTANCE IS RECOMMENDED. PRODUCT MAY VARY SLIGHTLY FROM IMAGE SHOWN.



















































































### miniblocks

## **Dog Series**

3 designs to collect





# miniblocks Dog Series



Animal Series

832
PIECES



#### MINI BLOCKS DOG SERIES

keycode: K:43-386-611 | T:69-559-907 ADULT ASSISTANCE IS RECOMMENDED. PRODUCT MAY VARY SLIGHTLY FROM IMAGE SHOWN.













































































































































### miniblocks

## **Dog Series**

3 designs to collect





# miniblocks Dog Series



Animal Series
785
PIECES

























































































[24]







































































### miniblocks

### **Dog Series**

3 designs to collect





border collie