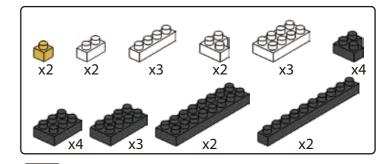

# miniblocks Dog Series







### MINI BLOCKS DOG SERIES

keycode: K:43-386-611 | T:69-559-907 ADULT ASSISTANCE IS RECOMMENDED. PRODUCT MAY VARY SLIGHTLY FROM IMAGE SHOWN.



















































































### miniblocks

## **Dog Series**

3 designs to collect





# miniblocks Dog Series



Animal Series

832
PIECES



#### MINI BLOCKS DOG SERIES

keycode: K:43-386-611 | T:69-559-907 ADULT ASSISTANCE IS RECOMMENDED. PRODUCT MAY VARY SLIGHTLY FROM IMAGE SHOWN.













































































































































### miniblocks

## **Dog Series**

3 designs to collect





# miniblocks Dog Series



Animal Series
785
PIECES

























































































[24]







































































### miniblocks

### **Dog Series**

3 designs to collect





border co