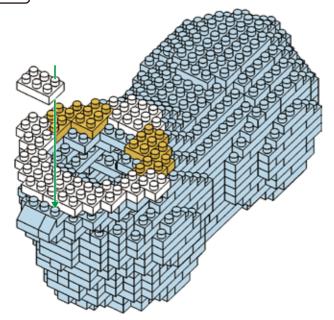

CKS DOG SERIES

keycode: K:43-386-611 | T:69-559-907 ADULT ASSISTANCE IS RECOMMENDED. PRODUCT MAY VARY SLIGHTLY FROM IMAGE SHOWN.



















































































### miniblocks

## **Dog Series**

3 designs to collect





# miniblocks Dog Series



Animal Series

832
PIECES



#### MINI BLOCKS DOG SERIES

keycode: K:43-386-611 | T:69-559-907 ADULT ASSISTANCE IS RECOMMENDED. PRODUCT MAY VARY SLIGHTLY FROM IMAGE SHOWN.













































































































































### miniblocks

## **Dog Series**

3 designs to collect





# miniblocks Dog Series



Animal Series
785
PIECES

























































































[24]







































































### miniblocks

### **Dog Series**

3 designs to collect





border collie



corgi



dachshund