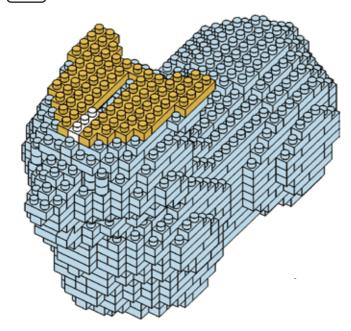

T:69-559-907 ADULT ASSISTANCE IS RECOMMENDED. PRODUCT MAY VARY SLIGHTLY FROM IMAGE SHOWN.



















































































### miniblocks

## **Dog Series**

3 designs to collect





# miniblocks Dog Series



Animal Series

832
PIECES



#### MINI BLOCKS DOG SERIES

keycode: K:43-386-611 | T:69-559-907 ADULT ASSISTANCE IS RECOMMENDED. PRODUCT MAY VARY SLIGHTLY FROM IMAGE SHOWN.













































































































































### miniblocks

## **Dog Series**

3 designs to collect





# miniblocks Dog Series



Animal Series
785
PIECES

























































































[24]







































































### miniblocks

### **Dog Series**

3 designs to collect





border collie



corgi



dachshund