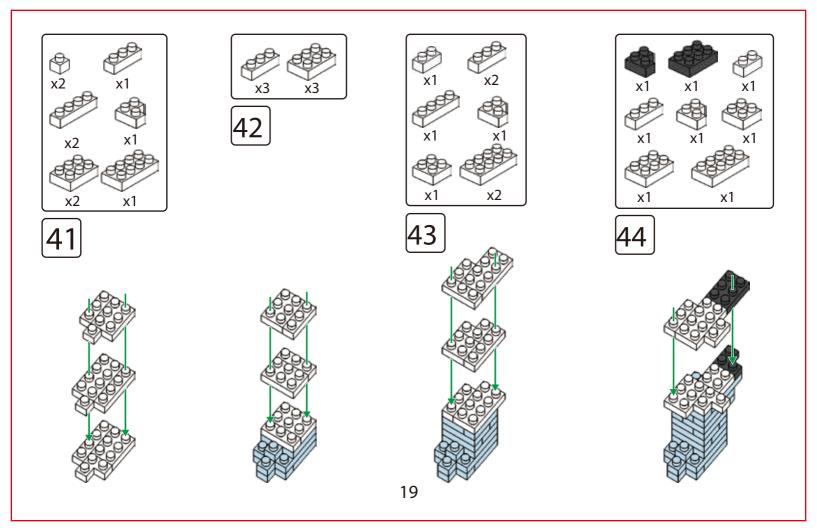

# miniblocks Dog Series







### MINI BLOCKS DOG SERIES

keycode: K:43-386-611 | T:69-559-907 ADULT ASSISTANCE IS RECOMMENDED. PRODUCT MAY VARY SLIGHTLY FROM IMAGE SHOWN.



















































































### miniblocks

## **Dog Series**

3 designs to collect





# miniblocks Dog Series



Animal Series

832
PIECES



#### MINI BLOCKS DOG SERIES

keycode: K:43-386-611 | T:69-559-907 ADULT ASSISTANCE IS RECOMMENDED. PRODUCT MAY VARY SLIGHTLY FROM IMAGE SHOWN.













































































































































### miniblocks

## **Dog Series**

3 designs to collect





# miniblocks Dog Series



Animal Series
785
PIECES

























































































[24]







































































### miniblocks

### **Dog Series**

3 designs to collect





border collie



corgi



dachshund