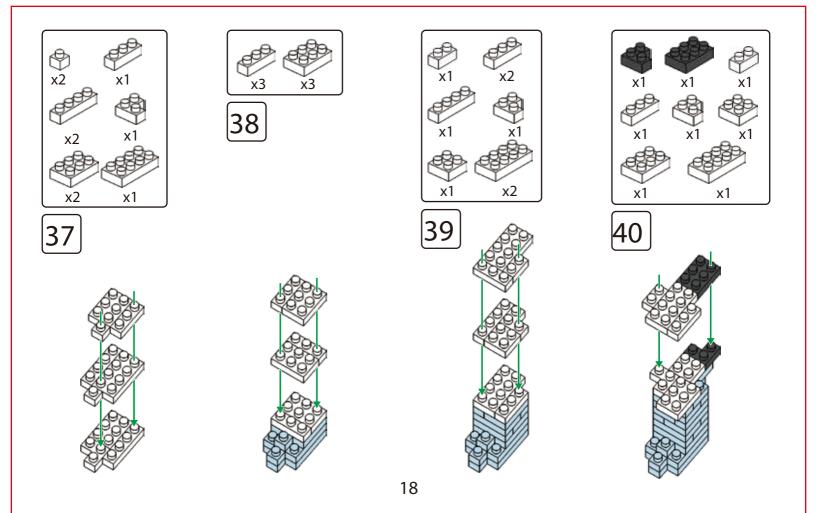

# miniblocks Dog Series







### MINI BLOCKS DOG SERIES

keycode: K:43-386-611 | T:69-559-907 ADULT ASSISTANCE IS RECOMMENDED. PRODUCT MAY VARY SLIGHTLY FROM IMAGE SHOWN.



















































































### miniblocks

## **Dog Series**

3 designs to collect





# miniblocks Dog Series



Animal Series

832
PIECES



#### MINI BLOCKS DOG SERIES

keycode: K:43-386-611 | T:69-559-907 ADULT ASSISTANCE IS RECOMMENDED. PRODUCT MAY VARY SLIGHTLY FROM IMAGE SHOWN.













































































































































### miniblocks

## **Dog Series**

3 designs to collect





# miniblocks Dog Series



Animal Series
785
PIECES

























































































[24]







































































### miniblocks

### **Dog Series**

3 designs to collect





border collie



corgi



dachshund