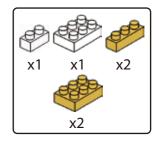

ISTANCE IS RECOMMENDED. PRODUCT MAY VARY SLIGHTLY FROM IMAGE SHOWN.



















































































### miniblocks

## **Dog Series**

3 designs to collect





# miniblocks Dog Series



Animal Series

832
PIECES



#### MINI BLOCKS DOG SERIES

keycode: K:43-386-611 | T:69-559-907 ADULT ASSISTANCE IS RECOMMENDED. PRODUCT MAY VARY SLIGHTLY FROM IMAGE SHOWN.













































































































































### miniblocks

## **Dog Series**

3 designs to collect





# miniblocks Dog Series



Animal Series
785
PIECES

























































































[24]







































































### miniblocks

### **Dog Series**

3 designs to collect





border collie



corgi



dachshund