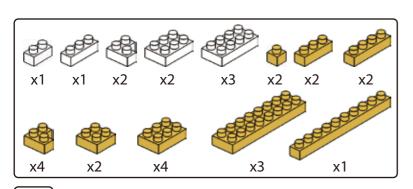

### MINI BLOCKS DOG SERIES

keycode: K:43-386-611 | T:69-559-907 ADULT ASSISTANCE IS RECOMMENDED. PRODUCT MAY VARY SLIGHTLY FROM IMAGE SHOWN.

#### MINI BLOCKS DOG SERIES

keycode: K:43-386-611 | T:69-559-907 ADULT ASSISTANCE IS RECOMMENDED. PRODUCT MAY VARY SLIGHTLY FROM IMAGE SHOWN.