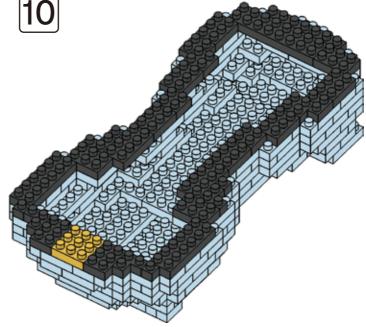

# miniblocks Dog Series







### MINI BLOCKS DOG SERIES

keycode: K:43-386-611 | T:69-559-907 ADULT ASSISTANCE IS RECOMMENDED. PRODUCT MAY VARY SLIGHTLY FROM IMAGE SHOWN.



















































































### miniblocks

## **Dog Series**

3 designs to collect





# miniblocks Dog Series



Animal Series

832
PIECES



#### MINI BLOCKS DOG SERIES

keycode: K:43-386-611 | T:69-559-907 ADULT ASSISTANCE IS RECOMMENDED. PRODUCT MAY VARY SLIGHTLY FROM IMAGE SHOWN.













































































































































### miniblocks

## **Dog Series**

3 designs to collect





# miniblocks Dog Series



Animal Series
785
PIECES

























































































[24]







































































### miniblocks

### **Dog Series**

3 designs to collect





border collie



corgi



dachshund