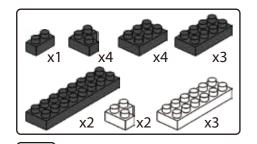

# miniblocks Dog Series







### MINI BLOCKS DOG SERIES

keycode: K:43-386-611 | T:69-559-907 ADULT ASSISTANCE IS RECOMMENDED. PRODUCT MAY VARY SLIGHTLY FROM IMAGE SHOWN.



















































































### miniblocks

## **Dog Series**

3 designs to collect





# miniblocks Dog Series



Animal Series

832
PIECES



#### MINI BLOCKS DOG SERIES

keycode: K:43-386-611 | T:69-559-907 ADULT ASSISTANCE IS RECOMMENDED. PRODUCT MAY VARY SLIGHTLY FROM IMAGE SHOWN.













































































































































### miniblocks

## **Dog Series**

3 designs to collect





# miniblocks Dog Series



Animal Series
785
PIECES

























































































[24]







































































### miniblocks

### **Dog Series**

3 designs to co