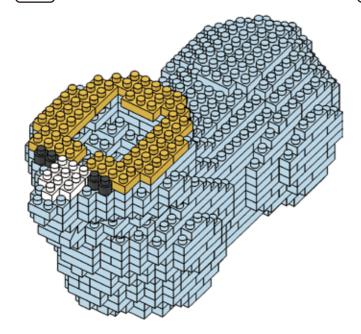

e: K:43-386-611 | T:69-559-907 ADULT ASSISTANCE IS RECOMMENDED. PRODUCT MAY VARY SLIGHTLY FROM IMAGE SHOWN.



















































































### miniblocks

## **Dog Series**

3 designs to collect





# miniblocks Dog Series



Animal Series

832
PIECES



#### MINI BLOCKS DOG SERIES

keycode: K:43-386-611 | T:69-559-907 ADULT ASSISTANCE IS RECOMMENDED. PRODUCT MAY VARY SLIGHTLY FROM IMAGE SHOWN.













































































































































### miniblocks

## **Dog Series**

3 designs to collect





# miniblocks Dog Series



Animal Series
785
PIECES

























































































[24]







































































### miniblocks

### **Dog Series**

3 designs to collect





border collie



corgi



dachshund