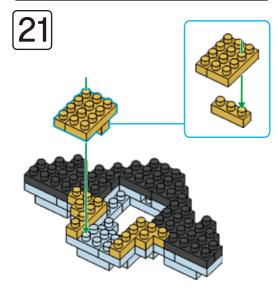

# miniblocks Dog Series







### MINI BLOCKS DOG SERIES

keycode: K:43-386-611 | T:69-559-907 ADULT ASSISTANCE IS RECOMMENDED. PRODUCT MAY VARY SLIGHTLY FROM IMAGE SHOWN.



















































































### miniblocks

## **Dog Series**

3 designs to collect





# miniblocks Dog Series



Animal Series

832
PIECES



#### MINI BLOCKS DOG SERIES

keycode: K:43-386-611 | T:69-559-907 ADULT ASSISTANCE IS RECOMMENDED. PRODUCT MAY VARY SLIGHTLY FROM IMAGE SHOWN.













































































































































### miniblocks

## **Dog Series**

3 designs to collect





# miniblocks Dog Series



Animal Series
785
PIECES

























































































[24]







































































### miniblocks

### **Dog Series**

3 designs to collect





border collie



corgi



dachshund