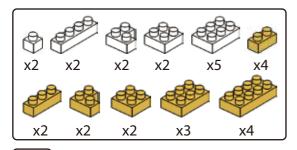

Dog Series







### MINI BLOCKS DOG SERIES

keycode: K:43-386-611 | T:69-559-907 ADULT ASSISTANCE IS RECOMMENDED. PRODUCT MAY VARY SLIGHTLY FROM IMAGE SHOWN.



















































































### miniblocks

## **Dog Series**

3 designs to collect





# miniblocks Dog Series



Animal Series

832
PIECES



#### MINI BLOCKS DOG SERIES

keycode: K:43-386-611 | T:69-559-907 ADULT ASSISTANCE IS RECOMMENDED. PRODUCT MAY VARY SLIGHTLY FROM IMAGE SHOWN.













































































































































### miniblocks

## **Dog Series**

3 designs to collect





# miniblocks Dog Series



Animal Series
785
PIECES

























































































[24]







































































### miniblocks

### **Dog Series**

3 designs to collect





border collie



corgi



dachshund