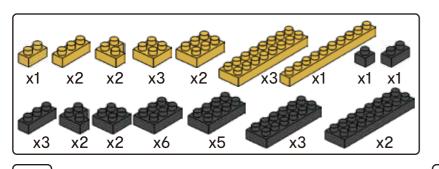

### MINI BLOCKS DOG SERIES

keycode: K:43-386-611 | T:69-559-907 ADULT ASSISTANCE IS RECOMMENDED. PRODUCT MAY VARY SLIGHTLY FROM IMAGE SHOWN.