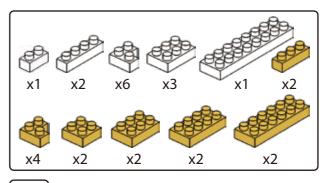

miniblocks Dog Series







### MINI BLOCKS DOG SERIES

keycode: K:43-386-611 | T:69-559-907 ADULT ASSISTANCE IS RECOMMENDED. PRODUCT MAY VARY SLIGHTLY FROM IMAGE SHOWN.



















































































### miniblocks

## **Dog Series**

3 designs to collect





# miniblocks Dog Series



Animal Series

832
PIECES



#### MINI BLOCKS DOG SERIES

keycode: K:43-386-611 | T:69-559-907 ADULT ASSISTANCE IS RECOMMENDED. PRODUCT MAY VARY SLIGHTLY FROM IMAGE SHOWN.













































































































































### miniblocks

## **Dog Series**

3 designs to collect





# miniblocks Dog Series



Animal Series
785
PIECES

























































































[24]







































































### miniblocks

### **Dog Series**

3 designs to collect





border collie



corgi



dachshund