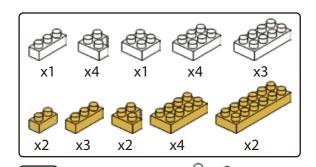

Series







### MINI BLOCKS DOG SERIES

keycode: K:43-386-611 | T:69-559-907 ADULT ASSISTANCE IS RECOMMENDED. PRODUCT MAY VARY SLIGHTLY FROM IMAGE SHOWN.



















































































### miniblocks

## **Dog Series**

3 designs to collect





# miniblocks Dog Series



Animal Series

832
PIECES



#### MINI BLOCKS DOG SERIES

keycode: K:43-386-611 | T:69-559-907 ADULT ASSISTANCE IS RECOMMENDED. PRODUCT MAY VARY SLIGHTLY FROM IMAGE SHOWN.













































































































































### miniblocks

## **Dog Series**

3 designs to collect





# miniblocks Dog Series



Animal Series
785
PIECES

























































































[24]







































































### miniblocks

### **Dog Series**

3 designs to collect





border collie



corgi



dachshund