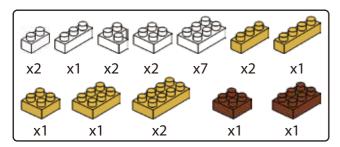

### MINI BLOCKS DOG SERIES

keycode: K:43-386-611 | T:69-559-907 ADULT ASSISTANCE IS RECOMMENDED. PRODUCT MAY VARY SLIGHTLY FROM IMAGE SHOWN.



















































































### miniblocks

## **Dog Series**

3 designs to collect





# miniblocks Dog Series



Animal Series

832
PIECES



#### MINI BLOCKS DOG SERIES

keycode: K:43-386-611 | T:69-559-907 ADULT ASSISTANCE IS RECOMMENDED. PRODUCT MAY VARY SLIGHTLY FROM IMAGE SHOWN.













































































































































### miniblocks

## **Dog Series**

3 designs to collect





# miniblocks Dog Series



Animal Series
785
PIECES

























































































[24]







































































### miniblocks

### **Dog Series**

3 designs to collect





border collie



corgi



dachshund