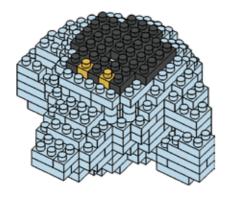

# miniblocks Dog Series







### MINI BLOCKS DOG SERIES

keycode: K:43-386-611 | T:69-559-907 ADULT ASSISTANCE IS RECOMMENDED. PRODUCT MAY VARY SLIGHTLY FROM IMAGE SHOWN.



















































































### miniblocks

## **Dog Series**

3 designs to collect





# miniblocks Dog Series



Animal Series

832
PIECES



#### MINI BLOCKS DOG SERIES

keycode: K:43-386-611 | T:69-559-907 ADULT ASSISTANCE IS RECOMMENDED. PRODUCT MAY VARY SLIGHTLY FROM IMAGE SHOWN.













































































































































### miniblocks

## **Dog Series**

3 designs to collect





# miniblocks Dog Series



Animal Series
785
PIECES

























































































[24]







































































### miniblocks

### **Dog Series**

3 designs to collect





border collie



corgi



dachshund