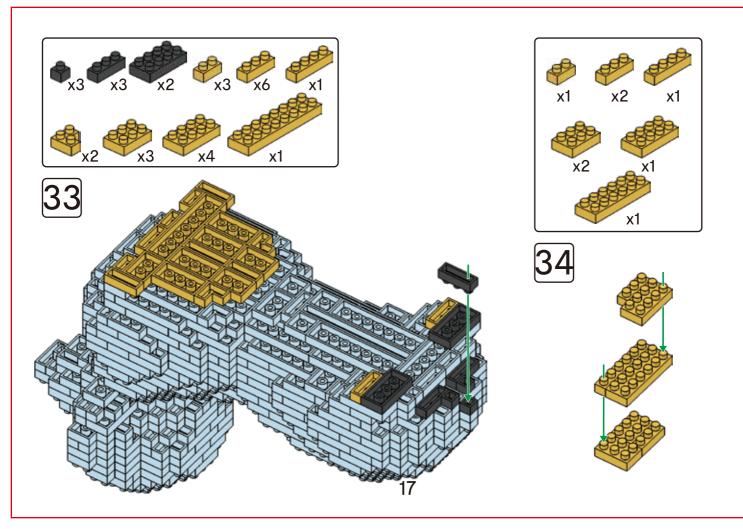

# miniblocks Dog Series







### MINI BLOCKS DOG SERIES

keycode: K:43-386-611 | T:69-559-907 ADULT ASSISTANCE IS RECOMMENDED. PRODUCT MAY VARY SLIGHTLY FROM IMAGE SHOWN.



















































































### miniblocks

## **Dog Series**

3 designs to collect





# miniblocks Dog Series



Animal Series

832
PIECES



#### MINI BLOCKS DOG SERIES

keycode: K:43-386-611 | T:69-559-907 ADULT ASSISTANCE IS RECOMMENDED. PRODUCT MAY VARY SLIGHTLY FROM IMAGE SHOWN.













































































































































### miniblocks

## **Dog Series**

3 designs to collect





# miniblocks Dog Series



Animal Series
785
PIECES

























































































[24]







































































### miniblocks

### **Dog Series**

3 designs to collect





border collie



corgi



dachshund