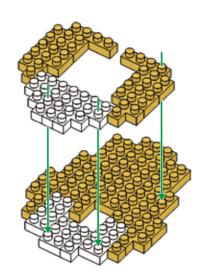

# miniblocks Dog Series







### MINI BLOCKS DOG SERIES

keycode: K:43-386-611 | T:69-559-907 ADULT ASSISTANCE IS RECOMMENDED. PRODUCT MAY VARY SLIGHTLY FROM IMAGE SHOWN.



















































































### miniblocks

## **Dog Series**

3 designs to collect





# miniblocks Dog Series



Animal Series

832
PIECES



#### MINI BLOCKS DOG SERIES

keycode: K:43-386-611 | T:69-559-907 ADULT ASSISTANCE IS RECOMMENDED. PRODUCT MAY VARY SLIGHTLY FROM IMAGE SHOWN.













































































































































### miniblocks

## **Dog Series**

3 designs to collect





# miniblocks Dog Series



Animal Series
785
PIECES

























































































[24]







































































### miniblocks

### **Dog Series**

3 designs to collect





border collie



corgi



dachshund