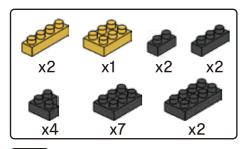

# miniblocks Dog Series







### MINI BLOCKS DOG SERIES

keycode: K:43-386-611 | T:69-559-907 ADULT ASSISTANCE IS RECOMMENDED. PRODUCT MAY VARY SLIGHTLY FROM IMAGE SHOWN.



















































































### miniblocks

## **Dog Series**

3 designs to collect





# miniblocks Dog Series



Animal Series

832
PIECES



#### MINI BLOCKS DOG SERIES

keycode: K:43-386-611 | T:69-559-907 ADULT ASSISTANCE IS RECOMMENDED. PRODUCT MAY VARY SLIGHTLY FROM IMAGE SHOWN.













































































































































### miniblocks

## **Dog Series**

3 designs to collect





# miniblocks Dog Series



Animal Series
785
PIECES

























































































[24]







































































### miniblocks

### **Dog Series**

3 designs to collect





border collie



corgi



dachshund