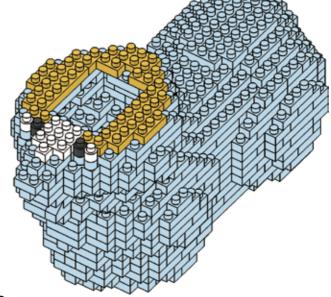

K:43-386-611 | T:69-559-907 ADULT ASSISTANCE IS RECOMMENDED. PRODUCT MAY VARY SLIGHTLY FROM IMAGE SHOWN.



















































































### miniblocks

## **Dog Series**

3 designs to collect





# miniblocks Dog Series



Animal Series

832
PIECES



#### MINI BLOCKS DOG SERIES

keycode: K:43-386-611 | T:69-559-907 ADULT ASSISTANCE IS RECOMMENDED. PRODUCT MAY VARY SLIGHTLY FROM IMAGE SHOWN.













































































































































### miniblocks

## **Dog Series**

3 designs to collect





# miniblocks Dog Series



Animal Series
785
PIECES

























































































[24]







































































### miniblocks

### **Dog Series**

3 designs to collect





border collie



corgi



dachshund