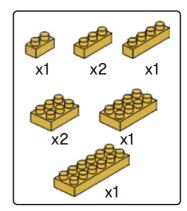

# miniblocks Dog Series







### MINI BLOCKS DOG SERIES

keycode: K:43-386-611 | T:69-559-907 ADULT ASSISTANCE IS RECOMMENDED. PRODUCT MAY VARY SLIGHTLY FROM IMAGE SHOWN.



















































































### miniblocks

## **Dog Series**

3 designs to collect





# miniblocks Dog Series



Animal Series

832
PIECES



#### MINI BLOCKS DOG SERIES

keycode: K:43-386-611 | T:69-559-907 ADULT ASSISTANCE IS RECOMMENDED. PRODUCT MAY VARY SLIGHTLY FROM IMAGE SHOWN.













































































































































### miniblocks

## **Dog Series**

3 designs to collect





# miniblocks Dog Series



Animal Series
785
PIECES

























































































[24]







































































### miniblocks

### **Dog Series**

3 designs to collect





border collie



corgi



dachshund