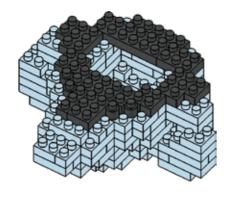

# miniblocks Dog Series







### MINI BLOCKS DOG SERIES

keycode: K:43-386-611 | T:69-559-907 ADULT ASSISTANCE IS RECOMMENDED. PRODUCT MAY VARY SLIGHTLY FROM IMAGE SHOWN.



















































































### miniblocks

## **Dog Series**

3 designs to collect





# miniblocks Dog Series



Animal Series

832
PIECES



#### MINI BLOCKS DOG SERIES

keycode: K:43-386-611 | T:69-559-907 ADULT ASSISTANCE IS RECOMMENDED. PRODUCT MAY VARY SLIGHTLY FROM IMAGE SHOWN.













































































































































### miniblocks

## **Dog Series**

3 designs to collect





# miniblocks Dog Series



Animal Series
785
PIECES

























































































[24]







































































### miniblocks

### **Dog Series**

3 designs to collect





border collie



corgi



dachshund