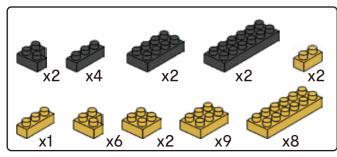

# miniblocks Dog Series







### MINI BLOCKS DOG SERIES

keycode: K:43-386-611 | T:69-559-907 ADULT ASSISTANCE IS RECOMMENDED. PRODUCT MAY VARY SLIGHTLY FROM IMAGE SHOWN.



















































































### miniblocks

## **Dog Series**

3 designs to collect





# miniblocks Dog Series



Animal Series

832
PIECES



#### MINI BLOCKS DOG SERIES

keycode: K:43-386-611 | T:69-559-907 ADULT ASSISTANCE IS RECOMMENDED. PRODUCT MAY VARY SLIGHTLY FROM IMAGE SHOWN.













































































































































### miniblocks

## **Dog Series**

3 designs to collect





# miniblocks Dog Series



Animal Series
785
PIECES

























































































[24]







































































### miniblocks

### **Dog Series**

3 designs to collect





border collie



corgi



dachshund