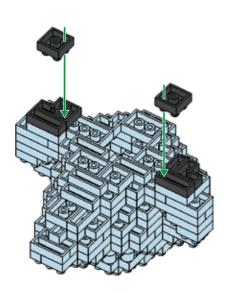

# miniblocks Dog Series







### MINI BLOCKS DOG SERIES

keycode: K:43-386-611 | T:69-559-907 ADULT ASSISTANCE IS RECOMMENDED. PRODUCT MAY VARY SLIGHTLY FROM IMAGE SHOWN.



















































































### miniblocks

## **Dog Series**

3 designs to collect





# miniblocks Dog Series



Animal Series

832
PIECES



#### MINI BLOCKS DOG SERIES

keycode: K:43-386-611 | T:69-559-907 ADULT ASSISTANCE IS RECOMMENDED. PRODUCT MAY VARY SLIGHTLY FROM IMAGE SHOWN.













































































































































### miniblocks

## **Dog Series**

3 designs to collect





# miniblocks Dog Series



Animal Series
785
PIECES

























































































[24]







































































### miniblocks

### **Dog Series**

3 designs to collect





border collie



corgi



dachshund