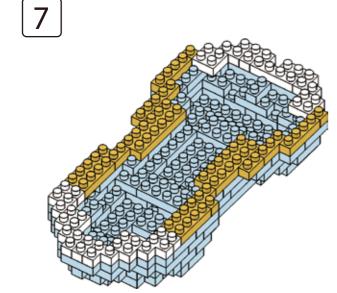

#### MINI BLOCKS DOG SERIES

keycode: K:43-386-611 | T:69-559-907 ADULT ASSISTANCE IS RECOMMENDED. PRODUCT MAY VARY SLIGHTLY FROM IMAGE SHOWN.

# miniblocks Dog Series

Animal Series
785
PIECES

[24]