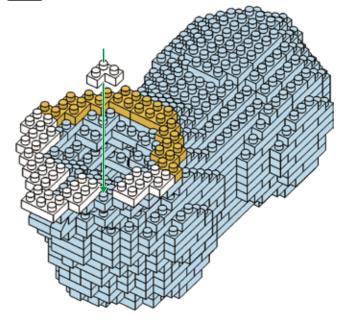

S DOG SERIES

keycode: K:43-386-611 | T:69-559-907 ADULT ASSISTANCE IS RECOMMENDED. PRODUCT MAY VARY SLIGHTLY FROM IMAGE SHOWN.



















































































### miniblocks

## **Dog Series**

3 designs to collect





# miniblocks Dog Series



Animal Series

832
PIECES



#### MINI BLOCKS DOG SERIES

keycode: K:43-386-611 | T:69-559-907 ADULT ASSISTANCE IS RECOMMENDED. PRODUCT MAY VARY SLIGHTLY FROM IMAGE SHOWN.













































































































































### miniblocks

## **Dog Series**

3 designs to collect





# miniblocks Dog Series



Animal Series
785
PIECES

























































































[24]







































































### miniblocks

### **Dog Series**

3 designs to collect





border collie



corgi



dachshund