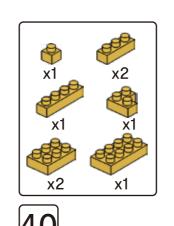

# miniblocks Dog Series







### MINI BLOCKS DOG SERIES

keycode: K:43-386-611 | T:69-559-907 ADULT ASSISTANCE IS RECOMMENDED. PRODUCT MAY VARY SLIGHTLY FROM IMAGE SHOWN.



















































































### miniblocks

## **Dog Series**

3 designs to collect





# miniblocks Dog Series



Animal Series

832
PIECES



#### MINI BLOCKS DOG SERIES

keycode: K:43-386-611 | T:69-559-907 ADULT ASSISTANCE IS RECOMMENDED. PRODUCT MAY VARY SLIGHTLY FROM IMAGE SHOWN.













































































































































### miniblocks

## **Dog Series**

3 designs to collect





# miniblocks Dog Series



Animal Series
785
PIECES

























































































[24]







































































### miniblocks

### **Dog Series**

3 designs to collect





border collie



corgi



dachshund