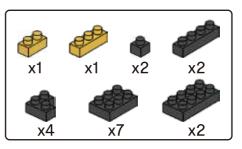

# miniblocks Dog Series







### MINI BLOCKS DOG SERIES

keycode: K:43-386-611 | T:69-559-907 ADULT ASSISTANCE IS RECOMMENDED. PRODUCT MAY VARY SLIGHTLY FROM IMAGE SHOWN.



















































































### miniblocks

## **Dog Series**

3 designs to collect





# miniblocks Dog Series



Animal Series

832
PIECES



#### MINI BLOCKS DOG SERIES

keycode: K:43-386-611 | T:69-559-907 ADULT ASSISTANCE IS RECOMMENDED. PRODUCT MAY VARY SLIGHTLY FROM IMAGE SHOWN.













































































































































### miniblocks

## **Dog Series**

3 designs to collect





# miniblocks Dog Series



Animal Series
785
PIECES

























































































[24]







































































### miniblocks

### **Dog Series**

3 designs to collect





border collie



corgi



dachshund