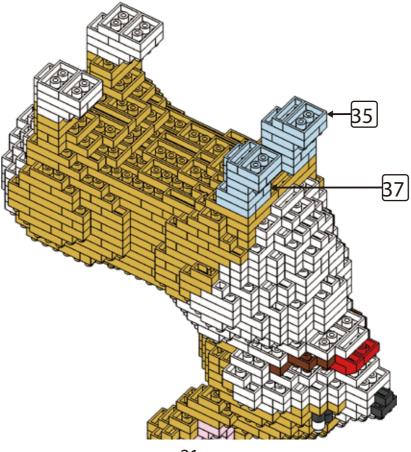

ODUCT MAY VARY SLIGHTLY FROM IMAGE SHOWN.



















































































### miniblocks

## **Dog Series**

3 designs to collect





# miniblocks Dog Series



Animal Series

832
PIECES



#### MINI BLOCKS DOG SERIES

keycode: K:43-386-611 | T:69-559-907 ADULT ASSISTANCE IS RECOMMENDED. PRODUCT MAY VARY SLIGHTLY FROM IMAGE SHOWN.













































































































































### miniblocks

## **Dog Series**

3 designs to collect





# miniblocks Dog Series



Animal Series
785
PIECES

























































































[24]







































































### miniblocks

### **Dog Series**

3 designs to collect





border collie



corgi



dachshund