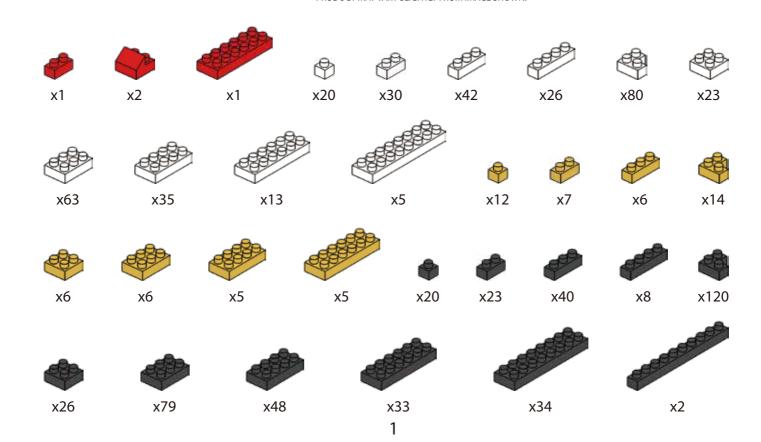

# miniblocks Dog Series







### MINI BLOCKS DOG SERIES

keycode: K:43-386-611 | T:69-559-907 ADULT ASSISTANCE IS RECOMMENDED. PRODUCT MAY VARY SLIGHTLY FROM IMAGE SHOWN.



















































































### miniblocks

## **Dog Series**

3 designs to collect





# miniblocks Dog Series



Animal Series

832
PIECES



#### MINI BLOCKS DOG SERIES

keycode: K:43-386-611 | T:69-559-907 ADULT ASSISTANCE IS RECOMMENDED. PRODUCT MAY VARY SLIGHTLY FROM IMAGE SHOWN.













































































































































### miniblocks

## **Dog Series**

3 designs to collect





# miniblocks Dog Series



Animal Series
785
PIECES

























































































[24]







































































### miniblocks

### **Dog Series**

3 desig