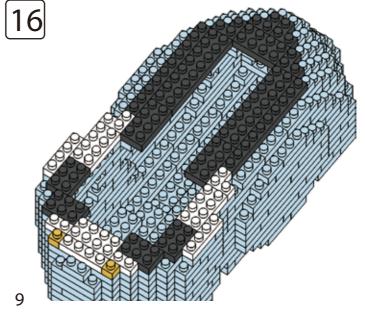

# miniblocks Dog Series







### MINI BLOCKS DOG SERIES

keycode: K:43-386-611 | T:69-559-907 ADULT ASSISTANCE IS RECOMMENDED. PRODUCT MAY VARY SLIGHTLY FROM IMAGE SHOWN.



















































































### miniblocks

## **Dog Series**

3 designs to collect





# miniblocks Dog Series



Animal Series

832
PIECES



#### MINI BLOCKS DOG SERIES

keycode: K:43-386-611 | T:69-559-907 ADULT ASSISTANCE IS RECOMMENDED. PRODUCT MAY VARY SLIGHTLY FROM IMAGE SHOWN.













































































































































### miniblocks

## **Dog Series**

3 designs to collect





# miniblocks Dog Series



Animal Series
785
PIECES

























































































[24]







































































### miniblocks

### **Dog Series**

3 designs to collect





border collie