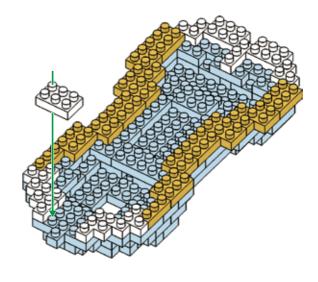

### MINI BLOCKS DOG SERIES

keycode: K:43-386-611 | T:69-559-907 ADULT ASSISTANCE IS RECOMMENDED. PRODUCT MAY VARY SLIGHTLY FROM IMAGE SHOWN.