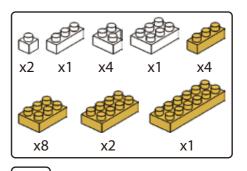

# miniblocks Dog Series







### MINI BLOCKS DOG SERIES

keycode: K:43-386-611 | T:69-559-907 ADULT ASSISTANCE IS RECOMMENDED. PRODUCT MAY VARY SLIGHTLY FROM IMAGE SHOWN.



















































































### miniblocks

## **Dog Series**

3 designs to collect





# miniblocks Dog Series



Animal Series

832
PIECES



#### MINI BLOCKS DOG SERIES

keycode: K:43-386-611 | T:69-559-907 ADULT ASSISTANCE IS RECOMMENDED. PRODUCT MAY VARY SLIGHTLY FROM IMAGE SHOWN.













































































































































### miniblocks

## **Dog Series**

3 designs to collect





# miniblocks Dog Series



Animal Series
785
PIECES

























































































[24]







































































### miniblocks

### **Dog Series**

3 designs to collect





border collie



corgi



dachshund