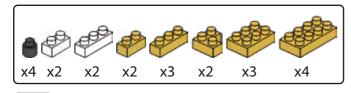

ES

keycode: K:43-386-611 | T:69-559-907 ADULT ASSISTANCE IS RECOMMENDED. PRODUCT MAY VARY SLIGHTLY FROM IMAGE SHOWN.



















































































### miniblocks

## **Dog Series**

3 designs to collect





# miniblocks Dog Series



Animal Series

832
PIECES



#### MINI BLOCKS DOG SERIES

keycode: K:43-386-611 | T:69-559-907 ADULT ASSISTANCE IS RECOMMENDED. PRODUCT MAY VARY SLIGHTLY FROM IMAGE SHOWN.













































































































































### miniblocks

## **Dog Series**

3 designs to collect





# miniblocks Dog Series



Animal Series
785
PIECES

























































































[24]







































































### miniblocks

### **Dog Series**

3 designs to collect





border collie



corgi



dachshund