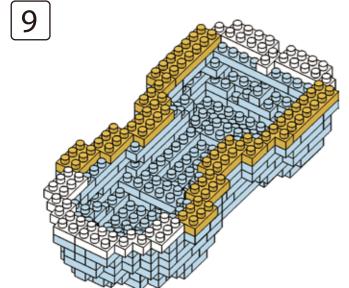

locks Dog Series







### MINI BLOCKS DOG SERIES

keycode: K:43-386-611 | T:69-559-907 ADULT ASSISTANCE IS RECOMMENDED. PRODUCT MAY VARY SLIGHTLY FROM IMAGE SHOWN.



















































































### miniblocks

## **Dog Series**

3 designs to collect





# miniblocks Dog Series



Animal Series

832
PIECES



#### MINI BLOCKS DOG SERIES

keycode: K:43-386-611 | T:69-559-907 ADULT ASSISTANCE IS RECOMMENDED. PRODUCT MAY VARY SLIGHTLY FROM IMAGE SHOWN.













































































































































### miniblocks

## **Dog Series**

3 designs to collect





# miniblocks Dog Series



Animal Series
785
PIECES

























































































[24]







































































### miniblocks

### **Dog Series**

3 designs to collect





border collie



corgi



dachshund