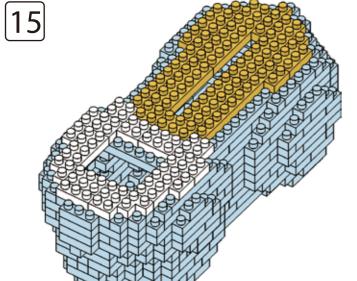

### MINI BLOCKS DOG SERIES

keycode: K:43-386-611 | T:69-559-907 ADULT ASSISTANCE IS RECOMMENDED. PRODUCT MAY VARY SLIGHTLY FROM IMAGE SHOWN.



















































































### miniblocks

## **Dog Series**

3 designs to collect





# miniblocks Dog Series



Animal Series

832
PIECES



#### MINI BLOCKS DOG SERIES

keycode: K:43-386-611 | T:69-559-907 ADULT ASSISTANCE IS RECOMMENDED. PRODUCT MAY VARY SLIGHTLY FROM IMAGE SHOWN.













































































































































### miniblocks

## **Dog Series**

3 designs to collect





# miniblocks Dog Series



Animal Series
785
PIECES

























































































[24]







































































### miniblocks

### **Dog Series**

3 designs to collect





border collie



corgi



dachshund