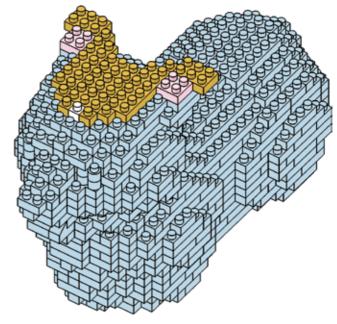

69-559-907 ADULT ASSISTANCE IS RECOMMENDED. PRODUCT MAY VARY SLIGHTLY FROM IMAGE SHOWN.



















































































### miniblocks

## **Dog Series**

3 designs to collect





# miniblocks Dog Series



Animal Series

832
PIECES



#### MINI BLOCKS DOG SERIES

keycode: K:43-386-611 | T:69-559-907 ADULT ASSISTANCE IS RECOMMENDED. PRODUCT MAY VARY SLIGHTLY FROM IMAGE SHOWN.













































































































































### miniblocks

## **Dog Series**

3 designs to collect





# miniblocks Dog Series



Animal Series
785
PIECES

























































































[24]







































































### miniblocks

### **Dog Series**

3 designs to collect





border collie



corgi



dachshund