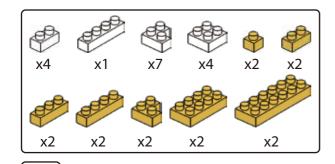

# miniblocks Dog Series







### MINI BLOCKS DOG SERIES

keycode: K:43-386-611 | T:69-559-907 ADULT ASSISTANCE IS RECOMMENDED. PRODUCT MAY VARY SLIGHTLY FROM IMAGE SHOWN.



















































































### miniblocks

## **Dog Series**

3 designs to collect





# miniblocks Dog Series



Animal Series

832
PIECES



#### MINI BLOCKS DOG SERIES

keycode: K:43-386-611 | T:69-559-907 ADULT ASSISTANCE IS RECOMMENDED. PRODUCT MAY VARY SLIGHTLY FROM IMAGE SHOWN.













































































































































### miniblocks

## **Dog Series**

3 designs to collect





# miniblocks Dog Series



Animal Series
785
PIECES

























































































[24]







































































### miniblocks

### **Dog Series**

3 designs to collect





border collie



corgi



dachshund