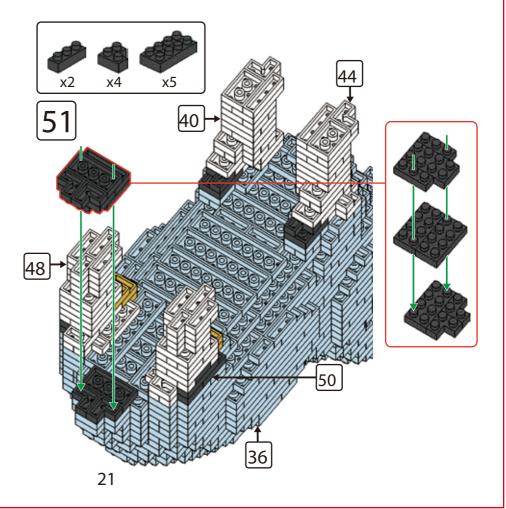

# miniblocks Dog Series







### MINI BLOCKS DOG SERIES

keycode: K:43-386-611 | T:69-559-907 ADULT ASSISTANCE IS RECOMMENDED. PRODUCT MAY VARY SLIGHTLY FROM IMAGE SHOWN.



















































































### miniblocks

## **Dog Series**

3 designs to collect





# miniblocks Dog Series



Animal Series

832
PIECES



#### MINI BLOCKS DOG SERIES

keycode: K:43-386-611 | T:69-559-907 ADULT ASSISTANCE IS RECOMMENDED. PRODUCT MAY VARY SLIGHTLY FROM IMAGE SHOWN.













































































































































### miniblocks

## **Dog Series**

3 designs to collect





# miniblocks Dog Series



Animal Series
785
PIECES

























































































[24]







































































### miniblocks

### **Dog Series**

3 designs to collect





border collie



corgi



dachshund