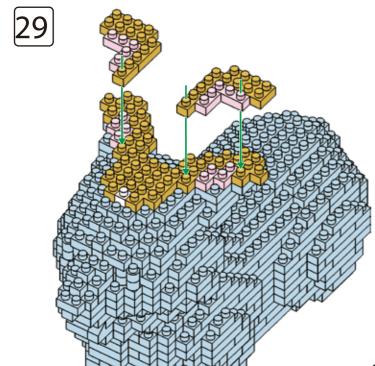

-907 ADULT ASSISTANCE IS RECOMMENDED. PRODUCT MAY VARY SLIGHTLY FROM IMAGE SHOWN.



















































































### miniblocks

## **Dog Series**

3 designs to collect





# miniblocks Dog Series



Animal Series

832
PIECES



#### MINI BLOCKS DOG SERIES

keycode: K:43-386-611 | T:69-559-907 ADULT ASSISTANCE IS RECOMMENDED. PRODUCT MAY VARY SLIGHTLY FROM IMAGE SHOWN.













































































































































### miniblocks

## **Dog Series**

3 designs to collect





# miniblocks Dog Series



Animal Series
785
PIECES

























































































[24]







































































### miniblocks

### **Dog Series**

3 designs to collect





border collie



corgi



dachshund