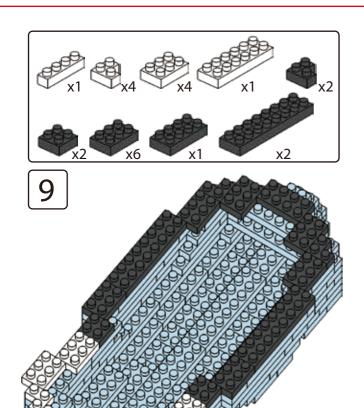

# miniblocks Dog Series







### MINI BLOCKS DOG SERIES

keycode: K:43-386-611 | T:69-559-907 ADULT ASSISTANCE IS RECOMMENDED. PRODUCT MAY VARY SLIGHTLY FROM IMAGE SHOWN.



















































































### miniblocks

## **Dog Series**

3 designs to collect





# miniblocks Dog Series



Animal Series

832
PIECES



#### MINI BLOCKS DOG SERIES

keycode: K:43-386-611 | T:69-559-907 ADULT ASSISTANCE IS RECOMMENDED. PRODUCT MAY VARY SLIGHTLY FROM IMAGE SHOWN.













































































































































### miniblocks

## **Dog Series**

3 designs to collect





# miniblocks Dog Series



Animal Series
785
PIECES

























































































[24]







































































### miniblocks

### **Dog Series**

3 designs to collect