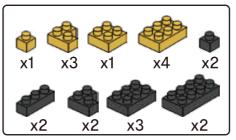

# miniblocks Dog Series







### MINI BLOCKS DOG SERIES

keycode: K:43-386-611 | T:69-559-907 ADULT ASSISTANCE IS RECOMMENDED. PRODUCT MAY VARY SLIGHTLY FROM IMAGE SHOWN.



















































































### miniblocks

## **Dog Series**

3 designs to collect





# miniblocks Dog Series



Animal Series

832
PIECES



#### MINI BLOCKS DOG SERIES

keycode: K:43-386-611 | T:69-559-907 ADULT ASSISTANCE IS RECOMMENDED. PRODUCT MAY VARY SLIGHTLY FROM IMAGE SHOWN.













































































































































### miniblocks

## **Dog Series**

3 designs to collect





# miniblocks Dog Series



Animal Series
785
PIECES

























































































[24]







































































### miniblocks

### **Dog Series**

3 designs to collect





border collie



corgi



dachshund