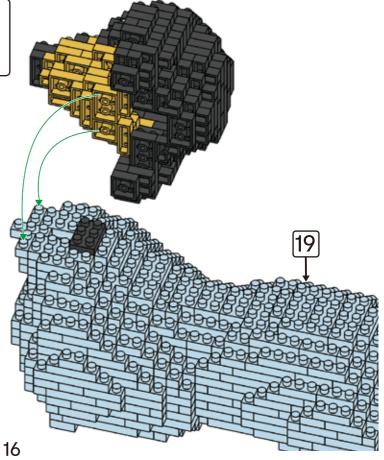

# miniblocks Dog Series







### MINI BLOCKS DOG SERIES

keycode: K:43-386-611 | T:69-559-907 ADULT ASSISTANCE IS RECOMMENDED. PRODUCT MAY VARY SLIGHTLY FROM IMAGE SHOWN.



















































































### miniblocks

## **Dog Series**

3 designs to collect





# miniblocks Dog Series



Animal Series

832
PIECES



#### MINI BLOCKS DOG SERIES

keycode: K:43-386-611 | T:69-559-907 ADULT ASSISTANCE IS RECOMMENDED. PRODUCT MAY VARY SLIGHTLY FROM IMAGE SHOWN.













































































































































### miniblocks

## **Dog Series**

3 designs to collect





# miniblocks Dog Series



Animal Series
785
PIECES

























































































[24]







































































### miniblocks

### **Dog Series**

3 designs to collect





border collie



corgi



dachshund