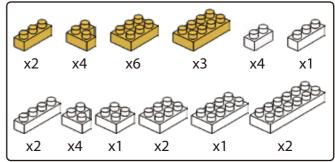

### MINI BLOCKS DOG SERIES

keycode: K:43-386-611 | T:69-559-907 ADULT ASSISTANCE IS RECOMMENDED. PRODUCT MAY VARY SLIGHTLY FROM IMAGE SHOWN.



















































































### miniblocks

## **Dog Series**

3 designs to collect





# miniblocks Dog Series



Animal Series

832
PIECES



#### MINI BLOCKS DOG SERIES

keycode: K:43-386-611 | T:69-559-907 ADULT ASSISTANCE IS RECOMMENDED. PRODUCT MAY VARY SLIGHTLY FROM IMAGE SHOWN.













































































































































### miniblocks

## **Dog Series**

3 designs to collect





# miniblocks Dog Series



Animal Series
785
PIECES

























































































[24]







































































### miniblocks

### **Dog Series**

3 designs to collect





border collie



corgi



dachshund