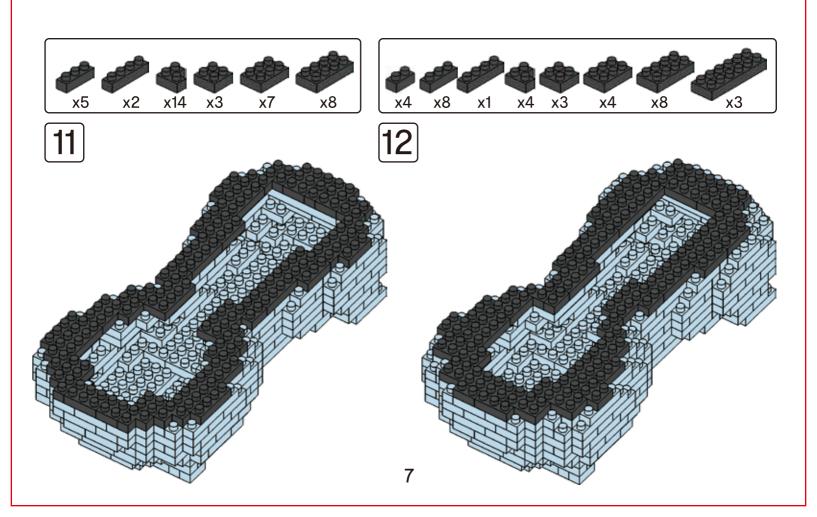

# miniblocks Dog Series







### MINI BLOCKS DOG SERIES

keycode: K:43-386-611 | T:69-559-907 ADULT ASSISTANCE IS RECOMMENDED. PRODUCT MAY VARY SLIGHTLY FROM IMAGE SHOWN.



















































































### miniblocks

## **Dog Series**

3 designs to collect





# miniblocks Dog Series



Animal Series

832
PIECES



#### MINI BLOCKS DOG SERIES

keycode: K:43-386-611 | T:69-559-907 ADULT ASSISTANCE IS RECOMMENDED. PRODUCT MAY VARY SLIGHTLY FROM IMAGE SHOWN.













































































































































### miniblocks

## **Dog Series**

3 designs to collect





# miniblocks Dog Series



Animal Series
785
PIECES

























































































[24]







































































### miniblocks

### **Dog Series**

3 designs to collect





border collie



corgi



dachshund