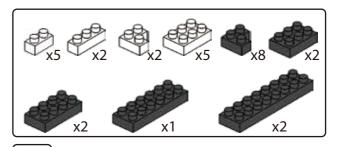

# miniblocks Dog Series







### MINI BLOCKS DOG SERIES

keycode: K:43-386-611 | T:69-559-907 ADULT ASSISTANCE IS RECOMMENDED. PRODUCT MAY VARY SLIGHTLY FROM IMAGE SHOWN.



















































































### miniblocks

## **Dog Series**

3 designs to collect





# miniblocks Dog Series



Animal Series

832
PIECES



#### MINI BLOCKS DOG SERIES

keycode: K:43-386-611 | T:69-559-907 ADULT ASSISTANCE IS RECOMMENDED. PRODUCT MAY VARY SLIGHTLY FROM IMAGE SHOWN.













































































































































### miniblocks

## **Dog Series**

3 designs to collect





# miniblocks Dog Series



Animal Series
785
PIECES

























































































[24]







































































### miniblocks

### **Dog Series**

3 designs to collec