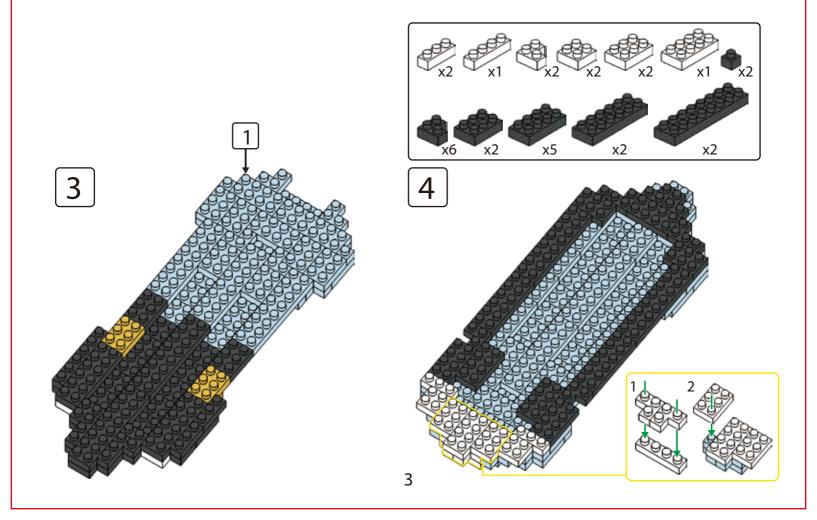

# miniblocks Dog Series







### MINI BLOCKS DOG SERIES

keycode: K:43-386-611 | T:69-559-907 ADULT ASSISTANCE IS RECOMMENDED. PRODUCT MAY VARY SLIGHTLY FROM IMAGE SHOWN.



















































































### miniblocks

## **Dog Series**

3 designs to collect





# miniblocks Dog Series



Animal Series

832
PIECES



#### MINI BLOCKS DOG SERIES

keycode: K:43-386-611 | T:69-559-907 ADULT ASSISTANCE IS RECOMMENDED. PRODUCT MAY VARY SLIGHTLY FROM IMAGE SHOWN.













































































































































### miniblocks

## **Dog Series**

3 designs to collect





# miniblocks Dog Series



Animal Series
785
PIECES

























































































[24]







































































### miniblocks

### **Dog Series**

3 designs t