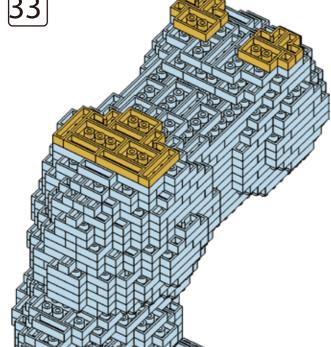

LT ASSISTANCE IS RECOMMENDED. PRODUCT MAY VARY SLIGHTLY FROM IMAGE SHOWN.



















































































### miniblocks

## **Dog Series**

3 designs to collect





# miniblocks Dog Series



Animal Series

832
PIECES



#### MINI BLOCKS DOG SERIES

keycode: K:43-386-611 | T:69-559-907 ADULT ASSISTANCE IS RECOMMENDED. PRODUCT MAY VARY SLIGHTLY FROM IMAGE SHOWN.













































































































































### miniblocks

## **Dog Series**

3 designs to collect





# miniblocks Dog Series



Animal Series
785
PIECES

























































































[24]







































































### miniblocks

### **Dog Series**

3 designs to collect





border collie



corgi



dachshund