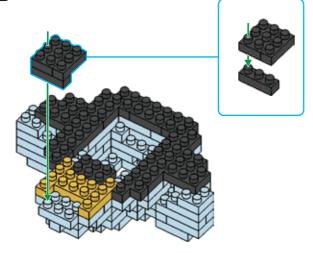

# miniblocks Dog Series







### MINI BLOCKS DOG SERIES

keycode: K:43-386-611 | T:69-559-907 ADULT ASSISTANCE IS RECOMMENDED. PRODUCT MAY VARY SLIGHTLY FROM IMAGE SHOWN.



















































































### miniblocks

## **Dog Series**

3 designs to collect





# miniblocks Dog Series



Animal Series

832
PIECES



#### MINI BLOCKS DOG SERIES

keycode: K:43-386-611 | T:69-559-907 ADULT ASSISTANCE IS RECOMMENDED. PRODUCT MAY VARY SLIGHTLY FROM IMAGE SHOWN.













































































































































### miniblocks

## **Dog Series**

3 designs to collect





# miniblocks Dog Series



Animal Series
785
PIECES

























































































[24]







































































### miniblocks

### **Dog Series**

3 designs to collect





border collie



corgi



dachshund