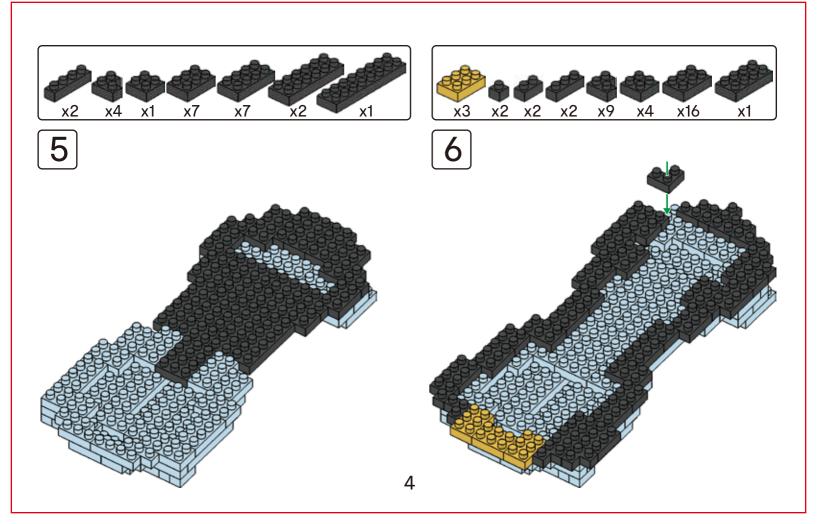

#### MINI BLOCKS DOG SERIES

keycode: K:43-386-611 | T:69-559-907 ADULT ASSISTANCE IS RECOMMENDED. PRODUCT MAY VARY SLIGHTLY FROM IMAGE SHOWN.