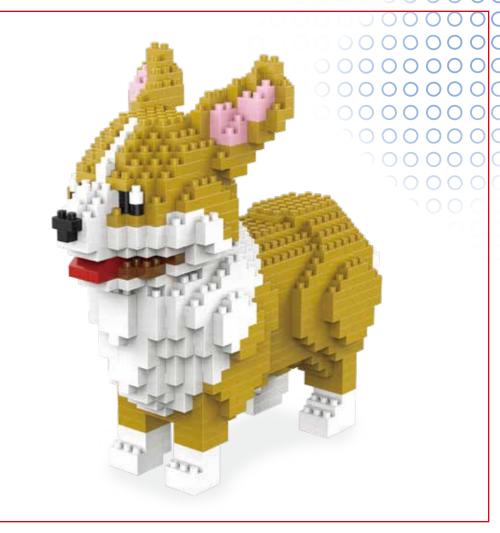

# miniblocks Dog Series

Animal Series

832
PIECES

# miniblocks Dog Series

Animal Series
785
PIECES

[24]

### **Dog Series**

3 designs to collect

border collie

corgi

dachshund