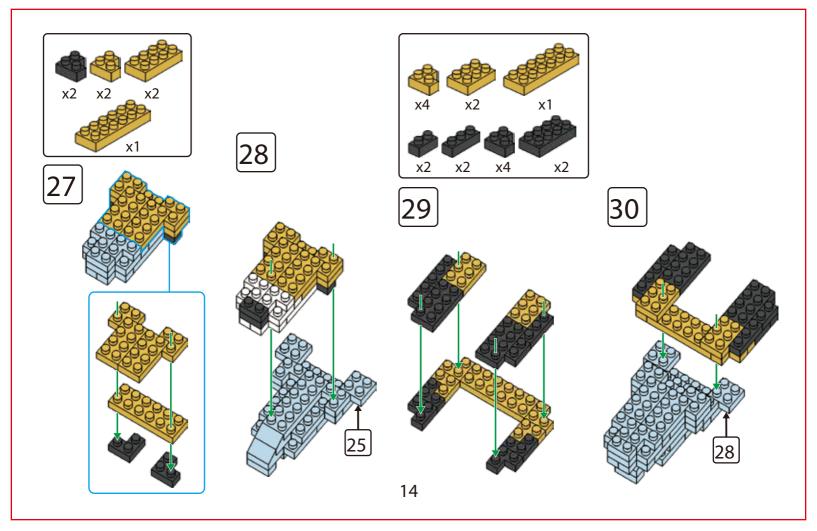

# miniblocks Dog Series







### MINI BLOCKS DOG SERIES

keycode: K:43-386-611 | T:69-559-907 ADULT ASSISTANCE IS RECOMMENDED. PRODUCT MAY VARY SLIGHTLY FROM IMAGE SHOWN.



















































































### miniblocks

## **Dog Series**

3 designs to collect





# miniblocks Dog Series



Animal Series

832
PIECES



#### MINI BLOCKS DOG SERIES

keycode: K:43-386-611 | T:69-559-907 ADULT ASSISTANCE IS RECOMMENDED. PRODUCT MAY VARY SLIGHTLY FROM IMAGE SHOWN.













































































































































### miniblocks

## **Dog Series**

3 designs to collect





# miniblocks Dog Series



Animal Series
785
PIECES

























































































[24]







































































### miniblocks

### **Dog Series**

3 designs to collect





border collie



corgi



dachshund