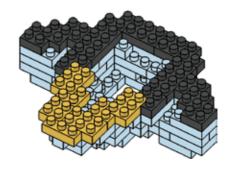

# miniblocks Dog Series







### MINI BLOCKS DOG SERIES

keycode: K:43-386-611 | T:69-559-907 ADULT ASSISTANCE IS RECOMMENDED. PRODUCT MAY VARY SLIGHTLY FROM IMAGE SHOWN.



















































































### miniblocks

## **Dog Series**

3 designs to collect





# miniblocks Dog Series



Animal Series

832
PIECES



#### MINI BLOCKS DOG SERIES

keycode: K:43-386-611 | T:69-559-907 ADULT ASSISTANCE IS RECOMMENDED. PRODUCT MAY VARY SLIGHTLY FROM IMAGE SHOWN.













































































































































### miniblocks

## **Dog Series**

3 designs to collect





# miniblocks Dog Series



Animal Series
785
PIECES

























































































[24]







































































### miniblocks

### **Dog Series**

3 designs to collect





border collie



corgi



dachshund