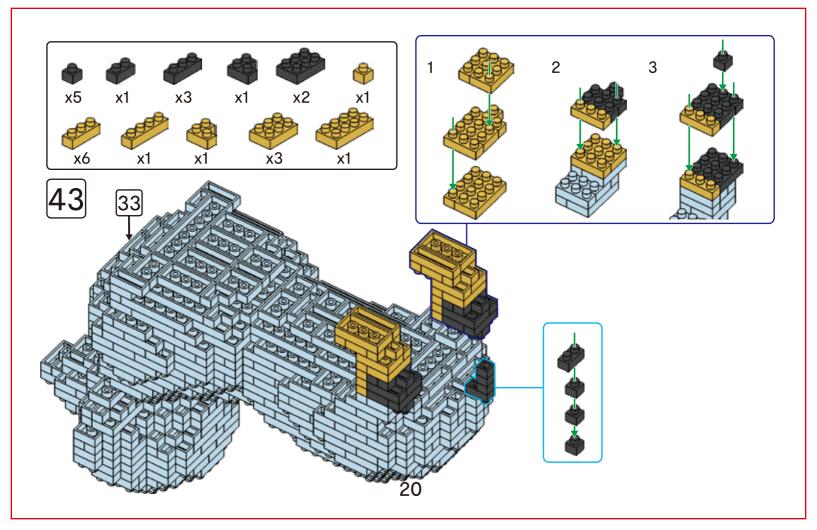

# miniblocks Dog Series







### MINI BLOCKS DOG SERIES

keycode: K:43-386-611 | T:69-559-907 ADULT ASSISTANCE IS RECOMMENDED. PRODUCT MAY VARY SLIGHTLY FROM IMAGE SHOWN.



















































































### miniblocks

## **Dog Series**

3 designs to collect





# miniblocks Dog Series



Animal Series

832
PIECES



#### MINI BLOCKS DOG SERIES

keycode: K:43-386-611 | T:69-559-907 ADULT ASSISTANCE IS RECOMMENDED. PRODUCT MAY VARY SLIGHTLY FROM IMAGE SHOWN.













































































































































### miniblocks

## **Dog Series**

3 designs to collect





# miniblocks Dog Series



Animal Series
785
PIECES

























































































[24]







































































### miniblocks

### **Dog Series**

3 designs to collect





border collie



corgi



dachshund