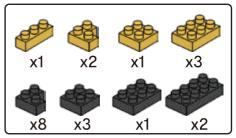

# miniblocks Dog Series







### MINI BLOCKS DOG SERIES

keycode: K:43-386-611 | T:69-559-907 ADULT ASSISTANCE IS RECOMMENDED. PRODUCT MAY VARY SLIGHTLY FROM IMAGE SHOWN.



















































































### miniblocks

## **Dog Series**

3 designs to collect





# miniblocks Dog Series



Animal Series

832
PIECES



#### MINI BLOCKS DOG SERIES

keycode: K:43-386-611 | T:69-559-907 ADULT ASSISTANCE IS RECOMMENDED. PRODUCT MAY VARY SLIGHTLY FROM IMAGE SHOWN.













































































































































### miniblocks

## **Dog Series**

3 designs to collect





# miniblocks Dog Series



Animal Series
785
PIECES

























































































[24]







































































### miniblocks

### **Dog Series**

3 designs to collect





border collie



corgi



dachshund