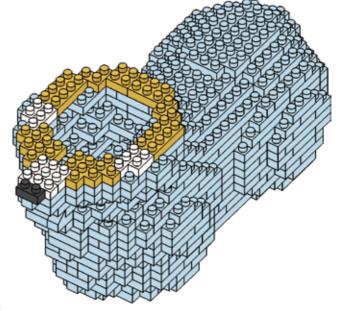

RIES

keycode: K:43-386-611 | T:69-559-907 ADULT ASSISTANCE IS RECOMMENDED. PRODUCT MAY VARY SLIGHTLY FROM IMAGE SHOWN.



















































































### miniblocks

## **Dog Series**

3 designs to collect





# miniblocks Dog Series



Animal Series

832
PIECES



#### MINI BLOCKS DOG SERIES

keycode: K:43-386-611 | T:69-559-907 ADULT ASSISTANCE IS RECOMMENDED. PRODUCT MAY VARY SLIGHTLY FROM IMAGE SHOWN.













































































































































### miniblocks

## **Dog Series**

3 designs to collect





# miniblocks Dog Series



Animal Series
785
PIECES

























































































[24]







































































### miniblocks

### **Dog Series**

3 designs to collect





border collie



corgi



dachshund