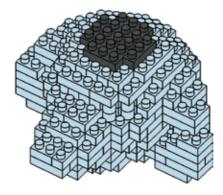

# miniblocks Dog Series







### MINI BLOCKS DOG SERIES

keycode: K:43-386-611 | T:69-559-907 ADULT ASSISTANCE IS RECOMMENDED. PRODUCT MAY VARY SLIGHTLY FROM IMAGE SHOWN.



















































































### miniblocks

## **Dog Series**

3 designs to collect





# miniblocks Dog Series



Animal Series

832
PIECES



#### MINI BLOCKS DOG SERIES

keycode: K:43-386-611 | T:69-559-907 ADULT ASSISTANCE IS RECOMMENDED. PRODUCT MAY VARY SLIGHTLY FROM IMAGE SHOWN.













































































































































### miniblocks

## **Dog Series**

3 designs to collect





# miniblocks Dog Series



Animal Series
785
PIECES

























































































[24]







































































### miniblocks

### **Dog Series**

3 designs to collect





border collie



corgi



dachshund