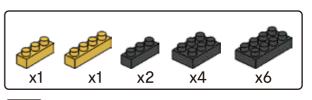

# miniblocks Dog Series







### MINI BLOCKS DOG SERIES

keycode: K:43-386-611 | T:69-559-907 ADULT ASSISTANCE IS RECOMMENDED. PRODUCT MAY VARY SLIGHTLY FROM IMAGE SHOWN.



















































































### miniblocks

## **Dog Series**

3 designs to collect





# miniblocks Dog Series



Animal Series

832
PIECES



#### MINI BLOCKS DOG SERIES

keycode: K:43-386-611 | T:69-559-907 ADULT ASSISTANCE IS RECOMMENDED. PRODUCT MAY VARY SLIGHTLY FROM IMAGE SHOWN.













































































































































### miniblocks

## **Dog Series**

3 designs to collect





# miniblocks Dog Series



Animal Series
785
PIECES

























































































[24]







































































### miniblocks

### **Dog Series**

3 designs to collect





border collie



corgi



dachshund