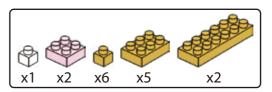

| T:69-559-907 ADULT ASSISTANCE IS RECOMMENDED. PRODUCT MAY VARY SLIGHTLY FROM IMAGE SHOWN.



















































































### miniblocks

## **Dog Series**

3 designs to collect





# miniblocks Dog Series



Animal Series

832
PIECES



#### MINI BLOCKS DOG SERIES

keycode: K:43-386-611 | T:69-559-907 ADULT ASSISTANCE IS RECOMMENDED. PRODUCT MAY VARY SLIGHTLY FROM IMAGE SHOWN.













































































































































### miniblocks

## **Dog Series**

3 designs to collect





# miniblocks Dog Series



Animal Series
785
PIECES

























































































[24]







































































### miniblocks

### **Dog Series**

3 designs to collect





border collie



corgi



dachshund