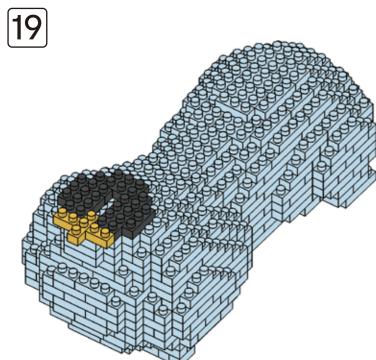

# miniblocks Dog Series







### MINI BLOCKS DOG SERIES

keycode: K:43-386-611 | T:69-559-907 ADULT ASSISTANCE IS RECOMMENDED. PRODUCT MAY VARY SLIGHTLY FROM IMAGE SHOWN.



















































































### miniblocks

## **Dog Series**

3 designs to collect





# miniblocks Dog Series



Animal Series

832
PIECES



#### MINI BLOCKS DOG SERIES

keycode: K:43-386-611 | T:69-559-907 ADULT ASSISTANCE IS RECOMMENDED. PRODUCT MAY VARY SLIGHTLY FROM IMAGE SHOWN.













































































































































### miniblocks

## **Dog Series**

3 designs to collect





# miniblocks Dog Series



Animal Series
785
PIECES

























































































[24]







































































### miniblocks

### **Dog Series**

3 designs to collect





border collie



corgi



dachshund