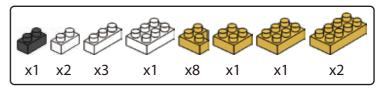

G SERIES

keycode: K:43-386-611 | T:69-559-907 ADULT ASSISTANCE IS RECOMMENDED. PRODUCT MAY VARY SLIGHTLY FROM IMAGE SHOWN.



















































































### miniblocks

## **Dog Series**

3 designs to collect





# miniblocks Dog Series



Animal Series

832
PIECES



#### MINI BLOCKS DOG SERIES

keycode: K:43-386-611 | T:69-559-907 ADULT ASSISTANCE IS RECOMMENDED. PRODUCT MAY VARY SLIGHTLY FROM IMAGE SHOWN.













































































































































### miniblocks

## **Dog Series**

3 designs to collect





# miniblocks Dog Series



Animal Series
785
PIECES

























































































[24]







































































### miniblocks

### **Dog Series**

3 designs to collect





border collie



corgi



dachshund