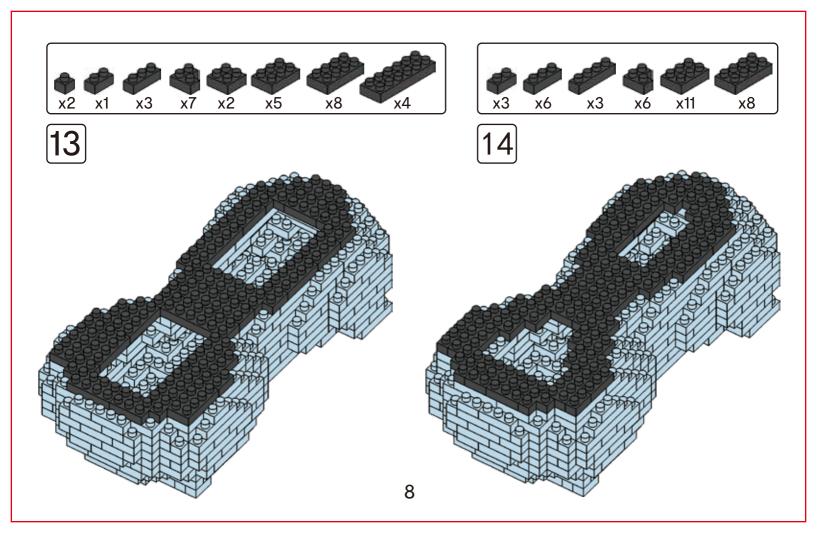

# miniblocks Dog Series







### MINI BLOCKS DOG SERIES

keycode: K:43-386-611 | T:69-559-907 ADULT ASSISTANCE IS RECOMMENDED. PRODUCT MAY VARY SLIGHTLY FROM IMAGE SHOWN.



















































































### miniblocks

## **Dog Series**

3 designs to collect





# miniblocks Dog Series



Animal Series

832
PIECES



#### MINI BLOCKS DOG SERIES

keycode: K:43-386-611 | T:69-559-907 ADULT ASSISTANCE IS RECOMMENDED. PRODUCT MAY VARY SLIGHTLY FROM IMAGE SHOWN.













































































































































### miniblocks

## **Dog Series**

3 designs to collect





# miniblocks Dog Series



Animal Series
785
PIECES

























































































[24]







































































### miniblocks

### **Dog Series**

3 designs to collect





border collie



corgi



dachshund