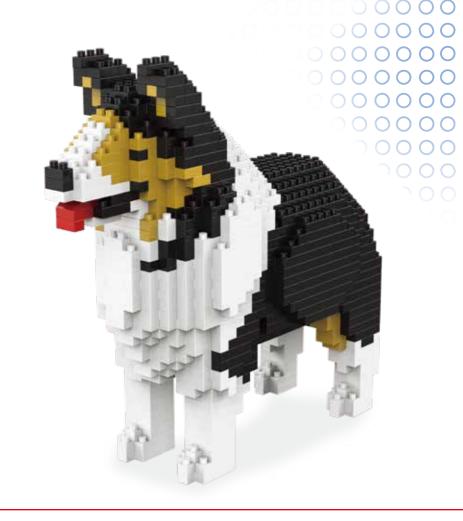

# miniblocks Dog Series







### MINI BLOCKS DOG SERIES

keycode: K:43-386-611 | T:69-559-907 ADULT ASSISTANCE IS RECOMMENDED. PRODUCT MAY VARY SLIGHTLY FROM IMAGE SHOWN.



















































































### miniblocks

## **Dog Series**

3 designs to collect





# miniblocks Dog Series



Animal Series

832
PIECES



#### MINI BLOCKS DOG SERIES

keycode: K:43-386-611 | T:69-559-907 ADULT ASSISTANCE IS RECOMMENDED. PRODUCT MAY VARY SLIGHTLY FROM IMAGE SHOWN.













































































































































### miniblocks

## **Dog Series**

3 designs to collect





# miniblocks Dog Series



Animal Series
785
PIECES