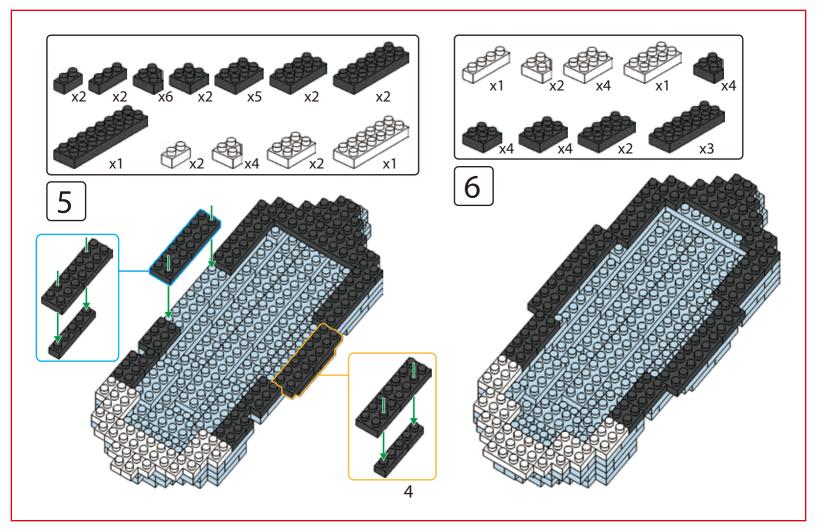

# miniblocks Dog Series







### MINI BLOCKS DOG SERIES

keycode: K:43-386-611 | T:69-559-907 ADULT ASSISTANCE IS RECOMMENDED. PRODUCT MAY VARY SLIGHTLY FROM IMAGE SHOWN.



















































































### miniblocks

## **Dog Series**

3 designs to collect





# miniblocks Dog Series



Animal Series

832
PIECES



#### MINI BLOCKS DOG SERIES

keycode: K:43-386-611 | T:69-559-907 ADULT ASSISTANCE IS RECOMMENDED. PRODUCT MAY VARY SLIGHTLY FROM IMAGE SHOWN.













































































































































### miniblocks

## **Dog Series**

3 designs to collect





# miniblocks Dog Series



Animal Series
785
PIECES

























































































[24]







































































### miniblocks

### **Dog Series**

3 designs to