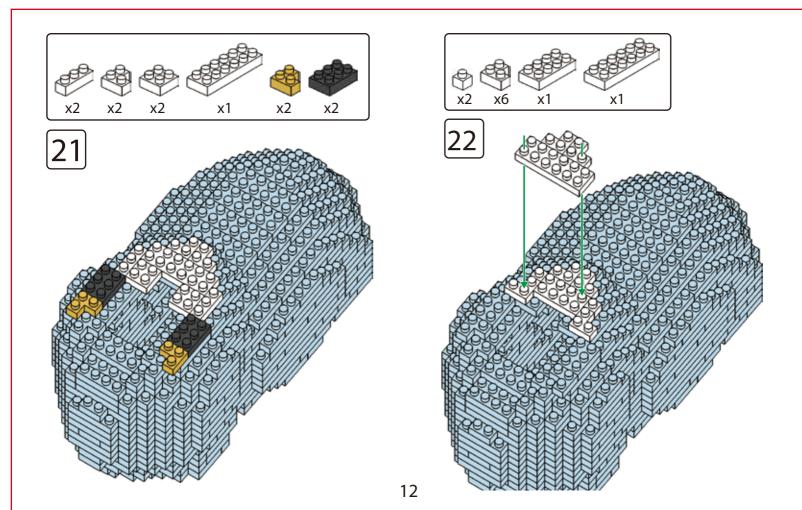

# miniblocks Dog Series







### MINI BLOCKS DOG SERIES

keycode: K:43-386-611 | T:69-559-907 ADULT ASSISTANCE IS RECOMMENDED. PRODUCT MAY VARY SLIGHTLY FROM IMAGE SHOWN.



















































































### miniblocks

## **Dog Series**

3 designs to collect





# miniblocks Dog Series



Animal Series

832
PIECES



#### MINI BLOCKS DOG SERIES

keycode: K:43-386-611 | T:69-559-907 ADULT ASSISTANCE IS RECOMMENDED. PRODUCT MAY VARY SLIGHTLY FROM IMAGE SHOWN.













































































































































### miniblocks

## **Dog Series**

3 designs to collect





# miniblocks Dog Series



Animal Series
785
PIECES

























































































[24]







































































### miniblocks

### **Dog Series**

3 designs to collect





border collie



co