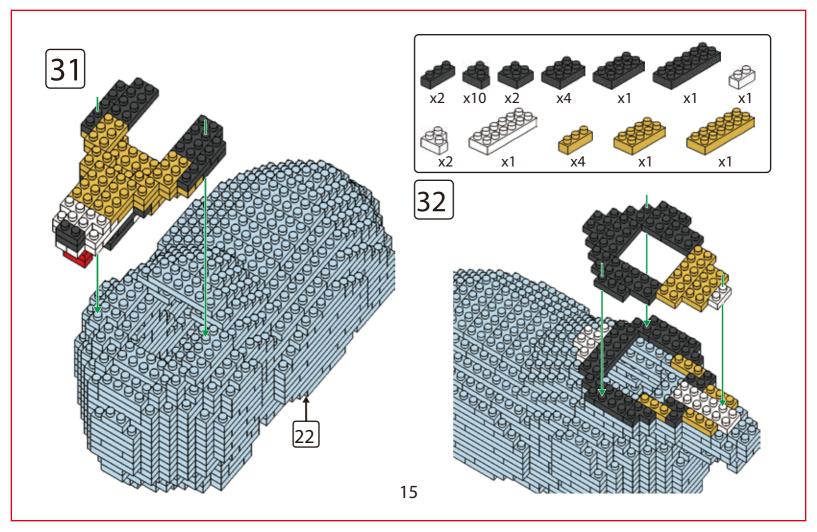

# miniblocks Dog Series







### MINI BLOCKS DOG SERIES

keycode: K:43-386-611 | T:69-559-907 ADULT ASSISTANCE IS RECOMMENDED. PRODUCT MAY VARY SLIGHTLY FROM IMAGE SHOWN.



















































































### miniblocks

## **Dog Series**

3 designs to collect





# miniblocks Dog Series



Animal Series

832
PIECES



#### MINI BLOCKS DOG SERIES

keycode: K:43-386-611 | T:69-559-907 ADULT ASSISTANCE IS RECOMMENDED. PRODUCT MAY VARY SLIGHTLY FROM IMAGE SHOWN.













































































































































### miniblocks

## **Dog Series**

3 designs to collect





# miniblocks Dog Series



Animal Series
785
PIECES

























































































[24]







































































### miniblocks

### **Dog Series**

3 designs to collect





border collie



corgi



dachshund