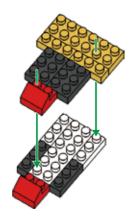

# miniblocks Dog Series







### MINI BLOCKS DOG SERIES

keycode: K:43-386-611 | T:69-559-907 ADULT ASSISTANCE IS RECOMMENDED. PRODUCT MAY VARY SLIGHTLY FROM IMAGE SHOWN.



















































































### miniblocks

## **Dog Series**

3 designs to collect





# miniblocks Dog Series



Animal Series

832
PIECES



#### MINI BLOCKS DOG SERIES

keycode: K:43-386-611 | T:69-559-907 ADULT ASSISTANCE IS RECOMMENDED. PRODUCT MAY VARY SLIGHTLY FROM IMAGE SHOWN.













































































































































### miniblocks

## **Dog Series**

3 designs to collect





# miniblocks Dog Series



Animal Series
785
PIECES

























































































[24]







































































### miniblocks

### **Dog Series**

3 designs to collect





border collie



corgi



dac