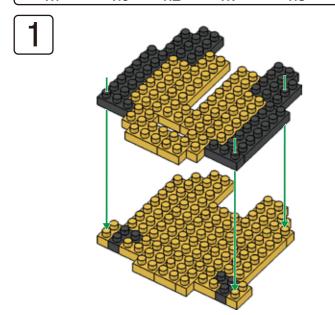

# miniblocks Dog Series







### MINI BLOCKS DOG SERIES

keycode: K:43-386-611 | T:69-559-907 ADULT ASSISTANCE IS RECOMMENDED. PRODUCT MAY VARY SLIGHTLY FROM IMAGE SHOWN.



















































































### miniblocks

## **Dog Series**

3 designs to collect





# miniblocks Dog Series



Animal Series

832
PIECES



#### MINI BLOCKS DOG SERIES

keycode: K:43-386-611 | T:69-559-907 ADULT ASSISTANCE IS RECOMMENDED. PRODUCT MAY VARY SLIGHTLY FROM IMAGE SHOWN.













































































































































### miniblocks

## **Dog Series**

3 designs to collect





# miniblocks Dog Series



Animal Series
785
PIECES

























































































[24]







































































### miniblocks

### **Dog Series**

3 designs to collect





border collie



corgi



dachshund