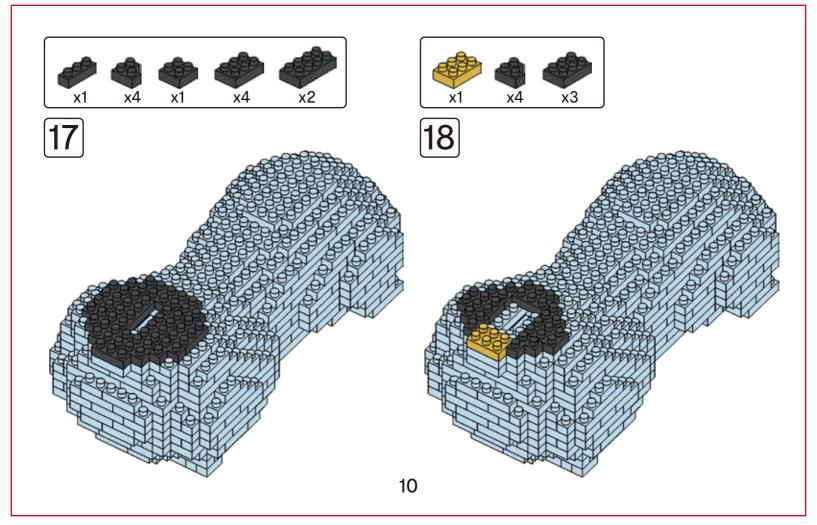

# miniblocks Dog Series







### MINI BLOCKS DOG SERIES

keycode: K:43-386-611 | T:69-559-907 ADULT ASSISTANCE IS RECOMMENDED. PRODUCT MAY VARY SLIGHTLY FROM IMAGE SHOWN.



















































































### miniblocks

## **Dog Series**

3 designs to collect





# miniblocks Dog Series



Animal Series

832
PIECES



#### MINI BLOCKS DOG SERIES

keycode: K:43-386-611 | T:69-559-907 ADULT ASSISTANCE IS RECOMMENDED. PRODUCT MAY VARY SLIGHTLY FROM IMAGE SHOWN.













































































































































### miniblocks

## **Dog Series**

3 designs to collect





# miniblocks Dog Series



Animal Series
785
PIECES

























































































[24]







































































### miniblocks

### **Dog Series**

3 designs to collect





border collie



corgi



dachshund