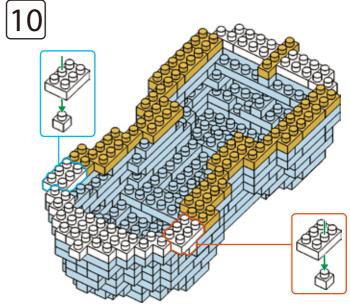

s Dog Series







### MINI BLOCKS DOG SERIES

keycode: K:43-386-611 | T:69-559-907 ADULT ASSISTANCE IS RECOMMENDED. PRODUCT MAY VARY SLIGHTLY FROM IMAGE SHOWN.



















































































### miniblocks

## **Dog Series**

3 designs to collect





# miniblocks Dog Series



Animal Series

832
PIECES



#### MINI BLOCKS DOG SERIES

keycode: K:43-386-611 | T:69-559-907 ADULT ASSISTANCE IS RECOMMENDED. PRODUCT MAY VARY SLIGHTLY FROM IMAGE SHOWN.













































































































































### miniblocks

## **Dog Series**

3 designs to collect





# miniblocks Dog Series



Animal Series
785
PIECES

























































































[24]







































































### miniblocks

### **Dog Series**

3 designs to collect





border collie



corgi



dachshund