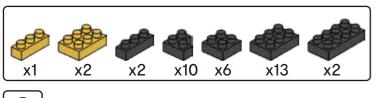

# miniblocks Dog Series







### MINI BLOCKS DOG SERIES

keycode: K:43-386-611 | T:69-559-907 ADULT ASSISTANCE IS RECOMMENDED. PRODUCT MAY VARY SLIGHTLY FROM IMAGE SHOWN.



















































































### miniblocks

## **Dog Series**

3 designs to collect





# miniblocks Dog Series



Animal Series

832
PIECES



#### MINI BLOCKS DOG SERIES

keycode: K:43-386-611 | T:69-559-907 ADULT ASSISTANCE IS RECOMMENDED. PRODUCT MAY VARY SLIGHTLY FROM IMAGE SHOWN.













































































































































### miniblocks

## **Dog Series**

3 designs to collect





# miniblocks Dog Series



Animal Series
785
PIECES

























































































[24]







































































### miniblocks

### **Dog Series**

3 designs to collect





border collie



corgi



dachshund