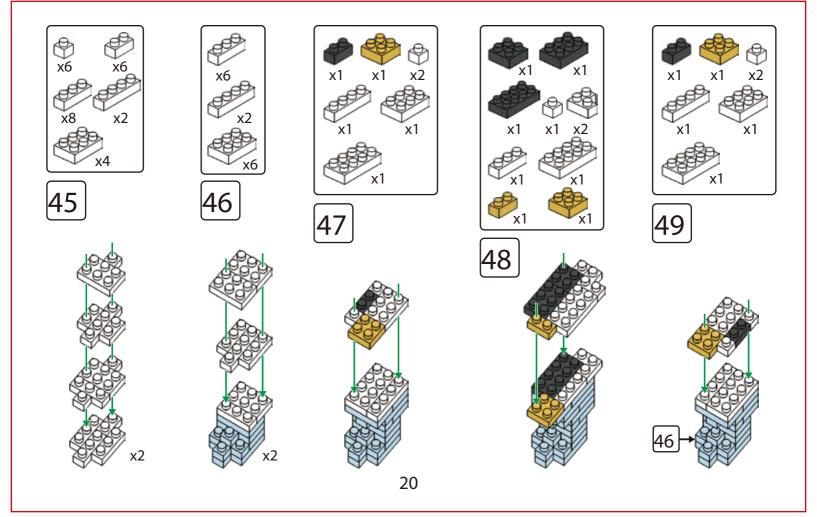

# miniblocks Dog Series







### MINI BLOCKS DOG SERIES

keycode: K:43-386-611 | T:69-559-907 ADULT ASSISTANCE IS RECOMMENDED. PRODUCT MAY VARY SLIGHTLY FROM IMAGE SHOWN.



















































































### miniblocks

## **Dog Series**

3 designs to collect





# miniblocks Dog Series



Animal Series

832
PIECES



#### MINI BLOCKS DOG SERIES

keycode: K:43-386-611 | T:69-559-907 ADULT ASSISTANCE IS RECOMMENDED. PRODUCT MAY VARY SLIGHTLY FROM IMAGE SHOWN.













































































































































### miniblocks

## **Dog Series**

3 designs to collect





# miniblocks Dog Series



Animal Series
785
PIECES

























































































[24]







































































### miniblocks

### **Dog Series**

3 designs to collect





border collie



corgi



dachshund