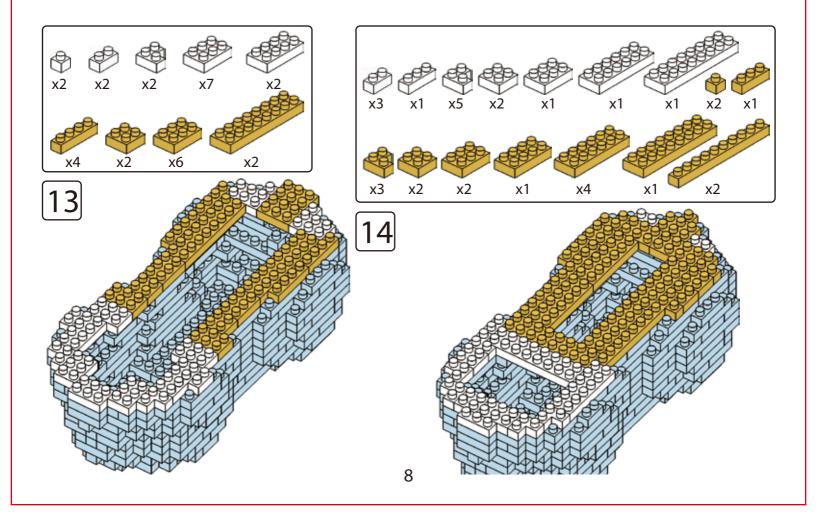

es







### MINI BLOCKS DOG SERIES

keycode: K:43-386-611 | T:69-559-907 ADULT ASSISTANCE IS RECOMMENDED. PRODUCT MAY VARY SLIGHTLY FROM IMAGE SHOWN.



















































































### miniblocks

## **Dog Series**

3 designs to collect





# miniblocks Dog Series



Animal Series

832
PIECES



#### MINI BLOCKS DOG SERIES

keycode: K:43-386-611 | T:69-559-907 ADULT ASSISTANCE IS RECOMMENDED. PRODUCT MAY VARY SLIGHTLY FROM IMAGE SHOWN.













































































































































### miniblocks

## **Dog Series**

3 designs to collect





# miniblocks Dog Series



Animal Series
785
PIECES

























































































[24]







































































### miniblocks

### **Dog Series**

3 designs to collect





border collie



corgi



dachshund