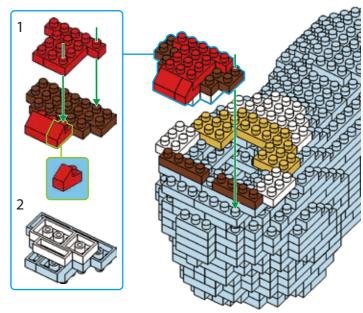

NI BLOCKS DOG SERIES

keycode: K:43-386-611 | T:69-559-907 ADULT ASSISTANCE IS RECOMMENDED. PRODUCT MAY VARY SLIGHTLY FROM IMAGE SHOWN.



















































































### miniblocks

## **Dog Series**

3 designs to collect





# miniblocks Dog Series



Animal Series

832
PIECES



#### MINI BLOCKS DOG SERIES

keycode: K:43-386-611 | T:69-559-907 ADULT ASSISTANCE IS RECOMMENDED. PRODUCT MAY VARY SLIGHTLY FROM IMAGE SHOWN.













































































































































### miniblocks

## **Dog Series**

3 designs to collect





# miniblocks Dog Series



Animal Series
785
PIECES

























































































[24]







































































### miniblocks

### **Dog Series**

3 designs to collect





border collie



corgi



dachshund