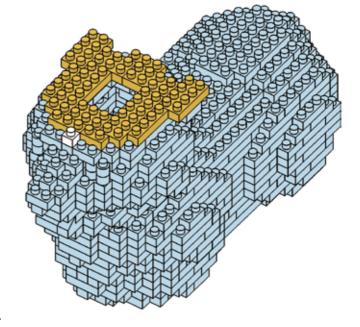

611 | T:69-559-907 ADULT ASSISTANCE IS RECOMMENDED. PRODUCT MAY VARY SLIGHTLY FROM IMAGE SHOWN.



















































































### miniblocks

## **Dog Series**

3 designs to collect





# miniblocks Dog Series



Animal Series

832
PIECES



#### MINI BLOCKS DOG SERIES

keycode: K:43-386-611 | T:69-559-907 ADULT ASSISTANCE IS RECOMMENDED. PRODUCT MAY VARY SLIGHTLY FROM IMAGE SHOWN.













































































































































### miniblocks

## **Dog Series**

3 designs to collect





# miniblocks Dog Series



Animal Series
785
PIECES

























































































[24]







































































### miniblocks

### **Dog Series**

3 designs to collect





border collie



corgi



dachshund