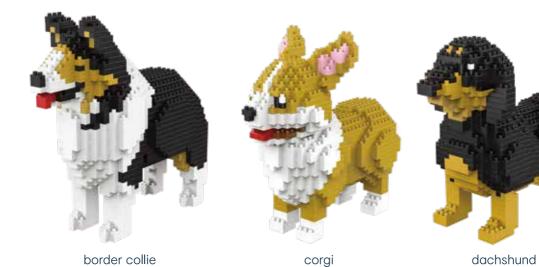

### miniblocks

### **Dog Series**

3 designs to collect

border collie

corgi

dachshund