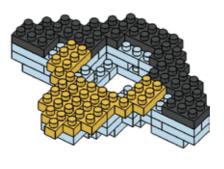

# miniblocks Dog Series







### MINI BLOCKS DOG SERIES

keycode: K:43-386-611 | T:69-559-907 ADULT ASSISTANCE IS RECOMMENDED. PRODUCT MAY VARY SLIGHTLY FROM IMAGE SHOWN.



















































































### miniblocks

## **Dog Series**

3 designs to collect





# miniblocks Dog Series



Animal Series

832
PIECES



#### MINI BLOCKS DOG SERIES

keycode: K:43-386-611 | T:69-559-907 ADULT ASSISTANCE IS RECOMMENDED. PRODUCT MAY VARY SLIGHTLY FROM IMAGE SHOWN.













































































































































### miniblocks

## **Dog Series**

3 designs to collect





# miniblocks Dog Series



Animal Series
785
PIECES

























































































[24]







































































### miniblocks

### **Dog Series**

3 designs to collect





border collie



corgi



dachshund