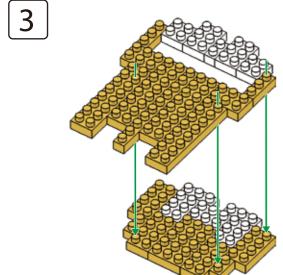

# miniblocks Dog Series







### MINI BLOCKS DOG SERIES

keycode: K:43-386-611 | T:69-559-907 ADULT ASSISTANCE IS RECOMMENDED. PRODUCT MAY VARY SLIGHTLY FROM IMAGE SHOWN.



















































































### miniblocks

## **Dog Series**

3 designs to collect





# miniblocks Dog Series



Animal Series

832
PIECES



#### MINI BLOCKS DOG SERIES

keycode: K:43-386-611 | T:69-559-907 ADULT ASSISTANCE IS RECOMMENDED. PRODUCT MAY VARY SLIGHTLY FROM IMAGE SHOWN.













































































































































### miniblocks

## **Dog Series**

3 designs to collect





# miniblocks Dog Series



Animal Series
785
PIECES

























































































[24]







































































### miniblocks

### **Dog Series**

3 designs to collect





border collie



corgi



dachshund