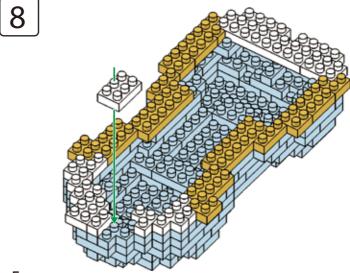

iniblocks Dog Series







### MINI BLOCKS DOG SERIES

keycode: K:43-386-611 | T:69-559-907 ADULT ASSISTANCE IS RECOMMENDED. PRODUCT MAY VARY SLIGHTLY FROM IMAGE SHOWN.



















































































### miniblocks

## **Dog Series**

3 designs to collect





# miniblocks Dog Series



Animal Series

832
PIECES



#### MINI BLOCKS DOG SERIES

keycode: K:43-386-611 | T:69-559-907 ADULT ASSISTANCE IS RECOMMENDED. PRODUCT MAY VARY SLIGHTLY FROM IMAGE SHOWN.













































































































































### miniblocks

## **Dog Series**

3 designs to collect





# miniblocks Dog Series



Animal Series
785
PIECES

























































































[24]







































































### miniblocks

### **Dog Series**

3 designs to collect





border collie



corgi



dachshund