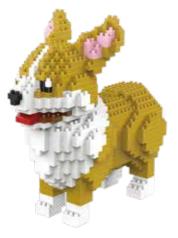

# miniblocks Dog Series

Animal Series

832
PIECES

### **Dog Series**

3 designs to collect

border collie

corgi

dachshund