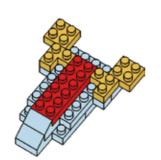

# miniblocks Dog Series







### MINI BLOCKS DOG SERIES

keycode: K:43-386-611 | T:69-559-907 ADULT ASSISTANCE IS RECOMMENDED. PRODUCT MAY VARY SLIGHTLY FROM IMAGE SHOWN.



















































































### miniblocks

## **Dog Series**

3 designs to collect





# miniblocks Dog Series



Animal Series

832
PIECES



#### MINI BLOCKS DOG SERIES

keycode: K:43-386-611 | T:69-559-907 ADULT ASSISTANCE IS RECOMMENDED. PRODUCT MAY VARY SLIGHTLY FROM IMAGE SHOWN.













































































































































### miniblocks

## **Dog Series**

3 designs to collect





# miniblocks Dog Series



Animal Series
785
PIECES

























































































[24]







































































### miniblocks

### **Dog Series**

3 designs to collect





border collie



corgi



dachs