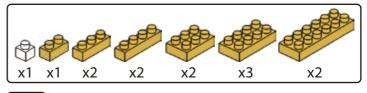

386-611 | T:69-559-907 ADULT ASSISTANCE IS RECOMMENDED. PRODUCT MAY VARY SLIGHTLY FROM IMAGE SHOWN.



















































































### miniblocks

## **Dog Series**

3 designs to collect





# miniblocks Dog Series



Animal Series

832
PIECES



#### MINI BLOCKS DOG SERIES

keycode: K:43-386-611 | T:69-559-907 ADULT ASSISTANCE IS RECOMMENDED. PRODUCT MAY VARY SLIGHTLY FROM IMAGE SHOWN.













































































































































### miniblocks

## **Dog Series**

3 designs to collect





# miniblocks Dog Series



Animal Series
785
PIECES

























































































[24]







































































### miniblocks

### **Dog Series**

3 designs to collect





border collie



corgi



dachshund