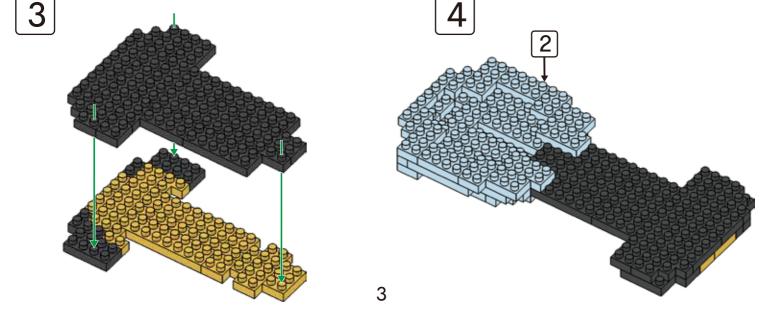

### MINI BLOCKS DOG SERIES

keycode: K:43-386-611 | T:69-559-907 ADULT ASSISTANCE IS RECOMMENDED. PRODUCT MAY VARY SLIGHTLY FROM IMAGE SHOWN.

#### MINI BLOCKS DOG SERIES

keycode: K:43-386-611 | T:69-559-907 ADULT ASSISTANCE IS RECOMMENDED. PRODUCT MAY VARY SLIGHTLY FROM IMAGE SHOWN.