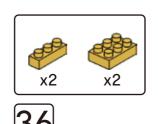

# miniblocks Dog Series







### MINI BLOCKS DOG SERIES

keycode: K:43-386-611 | T:69-559-907 ADULT ASSISTANCE IS RECOMMENDED. PRODUCT MAY VARY SLIGHTLY FROM IMAGE SHOWN.



















































































### miniblocks

## **Dog Series**

3 designs to collect





# miniblocks Dog Series



Animal Series

832
PIECES



#### MINI BLOCKS DOG SERIES

keycode: K:43-386-611 | T:69-559-907 ADULT ASSISTANCE IS RECOMMENDED. PRODUCT MAY VARY SLIGHTLY FROM IMAGE SHOWN.













































































































































### miniblocks

## **Dog Series**

3 designs to collect





# miniblocks Dog Series



Animal Series
785
PIECES

























































































[24]







































































### miniblocks

### **Dog Series**

3 designs to collect





border collie



corgi



dachshund