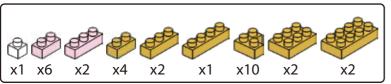

-559-907 ADULT ASSISTANCE IS RECOMMENDED. PRODUCT MAY VARY SLIGHTLY FROM IMAGE SHOWN.



















































































### miniblocks

## **Dog Series**

3 designs to collect





# miniblocks Dog Series



Animal Series

832
PIECES



#### MINI BLOCKS DOG SERIES

keycode: K:43-386-611 | T:69-559-907 ADULT ASSISTANCE IS RECOMMENDED. PRODUCT MAY VARY SLIGHTLY FROM IMAGE SHOWN.













































































































































### miniblocks

## **Dog Series**

3 designs to collect





# miniblocks Dog Series



Animal Series
785
PIECES

























































































[24]







































































### miniblocks

### **Dog Series**

3 designs to collect





border collie



corgi



dachshund