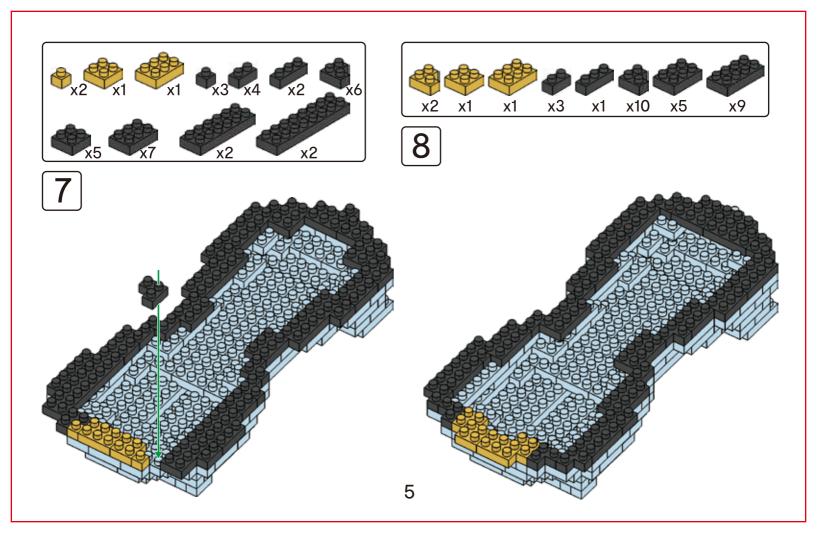

#### MINI BLOCKS DOG SERIES

keycode: K:43-386-611 | T:69-559-907 ADULT ASSISTANCE IS RECOMMENDED. PRODUCT MAY VARY SLIGHTLY FROM IMAGE SHOWN.