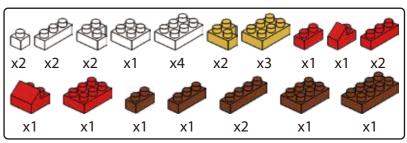

# MINI BLOCKS DOG SERIES

keycode: K:43-386-611 | T:69-559-907 ADULT ASSISTANCE IS RECOMMENDED. PRODUCT MAY VARY SLIGHTLY FROM IMAGE SHOWN.



















































































### miniblocks

## **Dog Series**

3 designs to collect





# miniblocks Dog Series



Animal Series

832
PIECES



#### MINI BLOCKS DOG SERIES

keycode: K:43-386-611 | T:69-559-907 ADULT ASSISTANCE IS RECOMMENDED. PRODUCT MAY VARY SLIGHTLY FROM IMAGE SHOWN.













































































































































### miniblocks

## **Dog Series**

3 designs to collect





# miniblocks Dog Series



Animal Series
785
PIECES

























































































[24]







































































### miniblocks

### **Dog Series**

3 designs to collect





border collie



corgi



dachshund