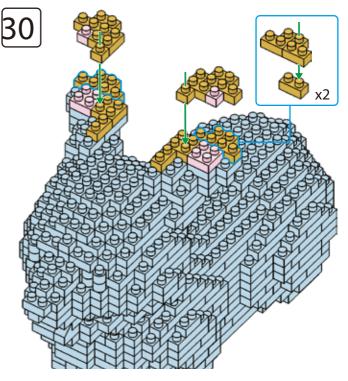

07 ADULT ASSISTANCE IS RECOMMENDED. PRODUCT MAY VARY SLIGHTLY FROM IMAGE SHOWN.



















































































### miniblocks

## **Dog Series**

3 designs to collect





# miniblocks Dog Series



Animal Series

832
PIECES



#### MINI BLOCKS DOG SERIES

keycode: K:43-386-611 | T:69-559-907 ADULT ASSISTANCE IS RECOMMENDED. PRODUCT MAY VARY SLIGHTLY FROM IMAGE SHOWN.













































































































































### miniblocks

## **Dog Series**

3 designs to collect





# miniblocks Dog Series



Animal Series
785
PIECES

























































































[24]







































































### miniblocks

### **Dog Series**

3 designs to collect





border collie



corgi



dachshund