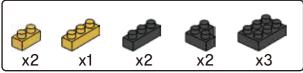

# miniblocks Dog Series







### MINI BLOCKS DOG SERIES

keycode: K:43-386-611 | T:69-559-907 ADULT ASSISTANCE IS RECOMMENDED. PRODUCT MAY VARY SLIGHTLY FROM IMAGE SHOWN.



















































































### miniblocks

## **Dog Series**

3 designs to collect





# miniblocks Dog Series



Animal Series

832
PIECES



#### MINI BLOCKS DOG SERIES

keycode: K:43-386-611 | T:69-559-907 ADULT ASSISTANCE IS RECOMMENDED. PRODUCT MAY VARY SLIGHTLY FROM IMAGE SHOWN.













































































































































### miniblocks

## **Dog Series**

3 designs to collect





# miniblocks Dog Series



Animal Series
785
PIECES

























































































[24]







































































### miniblocks

### **Dog Series**

3 designs to collect





border collie



corgi



dachshund