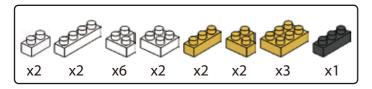

DOG SERIES

keycode: K:43-386-611 | T:69-559-907 ADULT ASSISTANCE IS RECOMMENDED. PRODUCT MAY VARY SLIGHTLY FROM IMAGE SHOWN.



















































































### miniblocks

## **Dog Series**

3 designs to collect





# miniblocks Dog Series



Animal Series

832
PIECES



#### MINI BLOCKS DOG SERIES

keycode: K:43-386-611 | T:69-559-907 ADULT ASSISTANCE IS RECOMMENDED. PRODUCT MAY VARY SLIGHTLY FROM IMAGE SHOWN.













































































































































### miniblocks

## **Dog Series**

3 designs to collect





# miniblocks Dog Series



Animal Series
785
PIECES

























































































[24]







































































### miniblocks

### **Dog Series**

3 designs to collect





border collie



corgi



dachshund