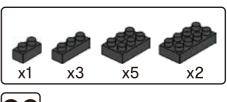

# miniblocks Dog Series







### MINI BLOCKS DOG SERIES

keycode: K:43-386-611 | T:69-559-907 ADULT ASSISTANCE IS RECOMMENDED. PRODUCT MAY VARY SLIGHTLY FROM IMAGE SHOWN.



















































































### miniblocks

## **Dog Series**

3 designs to collect





# miniblocks Dog Series



Animal Series

832
PIECES



#### MINI BLOCKS DOG SERIES

keycode: K:43-386-611 | T:69-559-907 ADULT ASSISTANCE IS RECOMMENDED. PRODUCT MAY VARY SLIGHTLY FROM IMAGE SHOWN.













































































































































### miniblocks

## **Dog Series**

3 designs to collect





# miniblocks Dog Series



Animal Series
785
PIECES

























































































[24]







































































### miniblocks

### **Dog Series**

3 designs to collect





border collie



corgi



dachshund