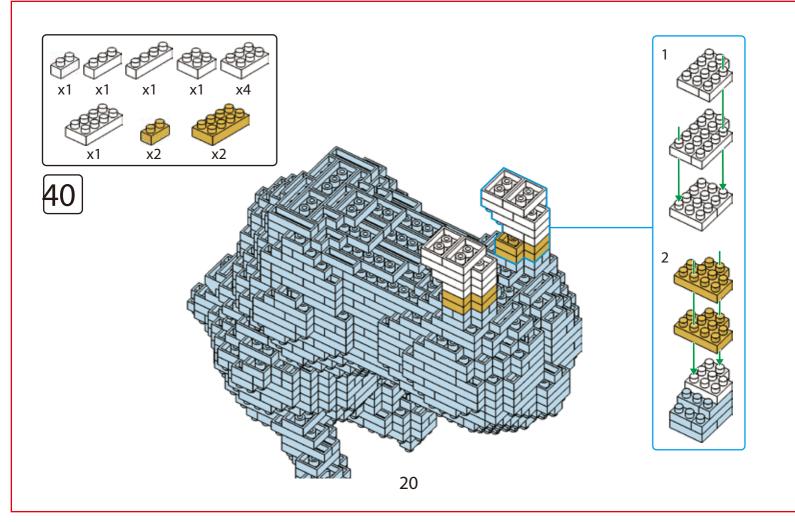

PRODUCT MAY VARY SLIGHTLY FROM IMAGE SHOWN.



















































































### miniblocks

## **Dog Series**

3 designs to collect





# miniblocks Dog Series



Animal Series

832
PIECES



#### MINI BLOCKS DOG SERIES

keycode: K:43-386-611 | T:69-559-907 ADULT ASSISTANCE IS RECOMMENDED. PRODUCT MAY VARY SLIGHTLY FROM IMAGE SHOWN.













































































































































### miniblocks

## **Dog Series**

3 designs to collect





# miniblocks Dog Series



Animal Series
785
PIECES

























































































[24]







































































### miniblocks

### **Dog Series**

3 designs to collect





border collie



corgi



dachshund