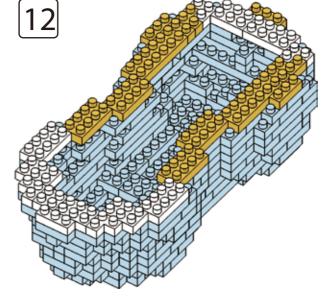

ries







### MINI BLOCKS DOG SERIES

keycode: K:43-386-611 | T:69-559-907 ADULT ASSISTANCE IS RECOMMENDED. PRODUCT MAY VARY SLIGHTLY FROM IMAGE SHOWN.



















































































### miniblocks

## **Dog Series**

3 designs to collect





# miniblocks Dog Series



Animal Series

832
PIECES



#### MINI BLOCKS DOG SERIES

keycode: K:43-386-611 | T:69-559-907 ADULT ASSISTANCE IS RECOMMENDED. PRODUCT MAY VARY SLIGHTLY FROM IMAGE SHOWN.













































































































































### miniblocks

## **Dog Series**

3 designs to collect





# miniblocks Dog Series



Animal Series
785
PIECES

























































































[24]







































































### miniblocks

### **Dog Series**

3 designs to collect





border collie



corgi



dachshund