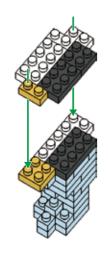

# miniblocks Dog Series







### MINI BLOCKS DOG SERIES

keycode: K:43-386-611 | T:69-559-907 ADULT ASSISTANCE IS RECOMMENDED. PRODUCT MAY VARY SLIGHTLY FROM IMAGE SHOWN.



















































































### miniblocks

## **Dog Series**

3 designs to collect





# miniblocks Dog Series



Animal Series

832
PIECES



#### MINI BLOCKS DOG SERIES

keycode: K:43-386-611 | T:69-559-907 ADULT ASSISTANCE IS RECOMMENDED. PRODUCT MAY VARY SLIGHTLY FROM IMAGE SHOWN.













































































































































### miniblocks

## **Dog Series**

3 designs to collect





# miniblocks Dog Series



Animal Series
785
PIECES

























































































[24]







































































### miniblocks

### **Dog Series**

3 designs to collect





border collie



corgi



dachshund