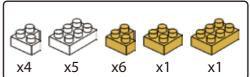

LOCKS DOG SERIES

keycode: K:43-386-611 | T:69-559-907 ADULT ASSISTANCE IS RECOMMENDED. PRODUCT MAY VARY SLIGHTLY FROM IMAGE SHOWN.



















































































### miniblocks

## **Dog Series**

3 designs to collect





# miniblocks Dog Series



Animal Series

832
PIECES



#### MINI BLOCKS DOG SERIES

keycode: K:43-386-611 | T:69-559-907 ADULT ASSISTANCE IS RECOMMENDED. PRODUCT MAY VARY SLIGHTLY FROM IMAGE SHOWN.













































































































































### miniblocks

## **Dog Series**

3 designs to collect





# miniblocks Dog Series



Animal Series
785
PIECES

























































































[24]







































































### miniblocks

### **Dog Series**

3 designs to collect





border collie



corgi



dachshund