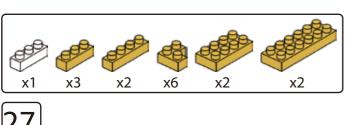

1 | T:69-559-907 ADULT ASSISTANCE IS RECOMMENDED. PRODUCT MAY VARY SLIGHTLY FROM IMAGE SHOWN.



















































































### miniblocks

## **Dog Series**

3 designs to collect





# miniblocks Dog Series



Animal Series

832
PIECES



#### MINI BLOCKS DOG SERIES

keycode: K:43-386-611 | T:69-559-907 ADULT ASSISTANCE IS RECOMMENDED. PRODUCT MAY VARY SLIGHTLY FROM IMAGE SHOWN.













































































































































### miniblocks

## **Dog Series**

3 designs to collect





# miniblocks Dog Series



Animal Series
785
PIECES

























































































[24]







































































### miniblocks

### **Dog Series**

3 designs to collect





border collie



corgi



dachshund