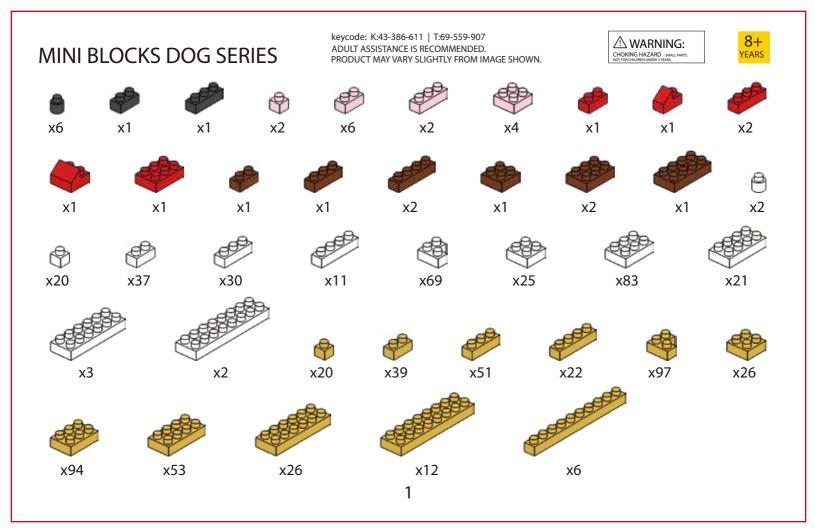

### MINI BLOCKS DOG SERIES

keycode: K:43-386-611 | T:69-559-907 ADULT ASSISTANCE IS RECOMMENDED. PRODUCT MAY VARY SLIGHTLY FROM IMAGE SHOWN.

#### MINI BLOCKS DOG SERIES

keycode: K:43-386-611 | T:69-559-907 ADULT ASSISTANCE IS RECOMMENDED. PRODUCT MAY VARY SLIGHTLY FROM IMAGE SHOWN.