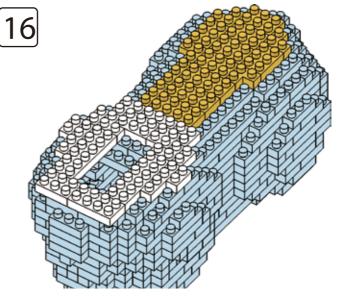

### MINI BLOCKS DOG SERIES

keycode: K:43-386-611 | T:69-559-907 ADULT ASSISTANCE IS RECOMMENDED. PRODUCT MAY VARY SLIGHTLY FROM IMAGE SHOWN.



















































































### miniblocks

## **Dog Series**

3 designs to collect





# miniblocks Dog Series



Animal Series

832
PIECES



#### MINI BLOCKS DOG SERIES

keycode: K:43-386-611 | T:69-559-907 ADULT ASSISTANCE IS RECOMMENDED. PRODUCT MAY VARY SLIGHTLY FROM IMAGE SHOWN.













































































































































### miniblocks

## **Dog Series**

3 designs to collect





# miniblocks Dog Series



Animal Series
785
PIECES

























































































[24]







































































### miniblocks

### **Dog Series**

3 designs to collect





border collie



corgi



dachshund