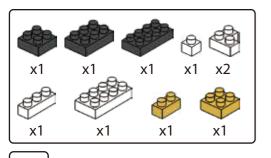

# miniblocks Dog Series







### MINI BLOCKS DOG SERIES

keycode: K:43-386-611 | T:69-559-907 ADULT ASSISTANCE IS RECOMMENDED. PRODUCT MAY VARY SLIGHTLY FROM IMAGE SHOWN.



















































































### miniblocks

## **Dog Series**

3 designs to collect





# miniblocks Dog Series



Animal Series

832
PIECES



#### MINI BLOCKS DOG SERIES

keycode: K:43-386-611 | T:69-559-907 ADULT ASSISTANCE IS RECOMMENDED. PRODUCT MAY VARY SLIGHTLY FROM IMAGE SHOWN.













































































































































### miniblocks

## **Dog Series**

3 designs to collect





# miniblocks Dog Series



Animal Series
785
PIECES

























































































[24]







































































### miniblocks

### **Dog Series**

3 designs to collect





border collie



corgi



dachshund