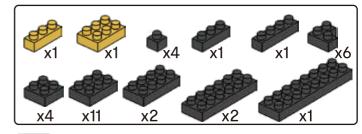

# miniblocks Dog Series







### MINI BLOCKS DOG SERIES

keycode: K:43-386-611 | T:69-559-907 ADULT ASSISTANCE IS RECOMMENDED. PRODUCT MAY VARY SLIGHTLY FROM IMAGE SHOWN.



















































































### miniblocks

## **Dog Series**

3 designs to collect





# miniblocks Dog Series



Animal Series

832
PIECES



#### MINI BLOCKS DOG SERIES

keycode: K:43-386-611 | T:69-559-907 ADULT ASSISTANCE IS RECOMMENDED. PRODUCT MAY VARY SLIGHTLY FROM IMAGE SHOWN.













































































































































### miniblocks

## **Dog Series**

3 designs to collect





# miniblocks Dog Series



Animal Series
785
PIECES

























































































[24]







































































### miniblocks

### **Dog Series**

3 designs to collect





border collie



corgi



dachshund