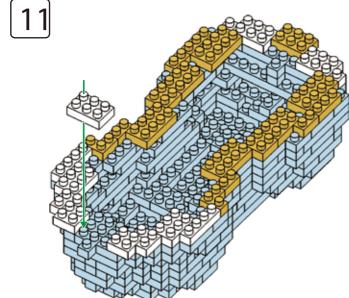

g Series







### MINI BLOCKS DOG SERIES

keycode: K:43-386-611 | T:69-559-907 ADULT ASSISTANCE IS RECOMMENDED. PRODUCT MAY VARY SLIGHTLY FROM IMAGE SHOWN.



















































































### miniblocks

## **Dog Series**

3 designs to collect





# miniblocks Dog Series



Animal Series

832
PIECES



#### MINI BLOCKS DOG SERIES

keycode: K:43-386-611 | T:69-559-907 ADULT ASSISTANCE IS RECOMMENDED. PRODUCT MAY VARY SLIGHTLY FROM IMAGE SHOWN.













































































































































### miniblocks

## **Dog Series**

3 designs to collect





# miniblocks Dog Series



Animal Series
785
PIECES

























































































[24]







































































### miniblocks

### **Dog Series**

3 designs to collect





border collie



corgi



dachshund