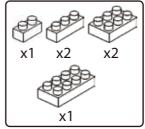

ASSISTANCE IS RECOMMENDED. PRODUCT MAY VARY SLIGHTLY FROM IMAGE SHOWN.



















































































### miniblocks

## **Dog Series**

3 designs to collect





# miniblocks Dog Series



Animal Series

832
PIECES



#### MINI BLOCKS DOG SERIES

keycode: K:43-386-611 | T:69-559-907 ADULT ASSISTANCE IS RECOMMENDED. PRODUCT MAY VARY SLIGHTLY FROM IMAGE SHOWN.













































































































































### miniblocks

## **Dog Series**

3 designs to collect





# miniblocks Dog Series



Animal Series
785
PIECES

























































































[24]







































































### miniblocks

### **Dog Series**

3 designs to collect





border collie



corgi



dachshund