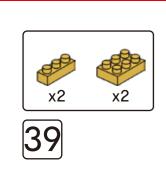

# miniblocks Dog Series







### MINI BLOCKS DOG SERIES

keycode: K:43-386-611 | T:69-559-907 ADULT ASSISTANCE IS RECOMMENDED. PRODUCT MAY VARY SLIGHTLY FROM IMAGE SHOWN.



















































































### miniblocks

## **Dog Series**

3 designs to collect





# miniblocks Dog Series



Animal Series

832
PIECES



#### MINI BLOCKS DOG SERIES

keycode: K:43-386-611 | T:69-559-907 ADULT ASSISTANCE IS RECOMMENDED. PRODUCT MAY VARY SLIGHTLY FROM IMAGE SHOWN.













































































































































### miniblocks

## **Dog Series**

3 designs to collect





# miniblocks Dog Series



Animal Series
785
PIECES

























































































[24]







































































### miniblocks

### **Dog Series**

3 designs to collect





border collie



corgi



dachshund