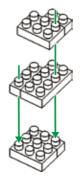

NCE IS RECOMMENDED. PRODUCT MAY VARY SLIGHTLY FROM IMAGE SHOWN.



















































































### miniblocks

## **Dog Series**

3 designs to collect





# miniblocks Dog Series



Animal Series

832
PIECES



#### MINI BLOCKS DOG SERIES

keycode: K:43-386-611 | T:69-559-907 ADULT ASSISTANCE IS RECOMMENDED. PRODUCT MAY VARY SLIGHTLY FROM IMAGE SHOWN.













































































































































### miniblocks

## **Dog Series**

3 designs to collect





# miniblocks Dog Series



Animal Series
785
PIECES

























































































[24]







































































### miniblocks

### **Dog Series**

3 designs to collect





border collie



corgi



dachshund