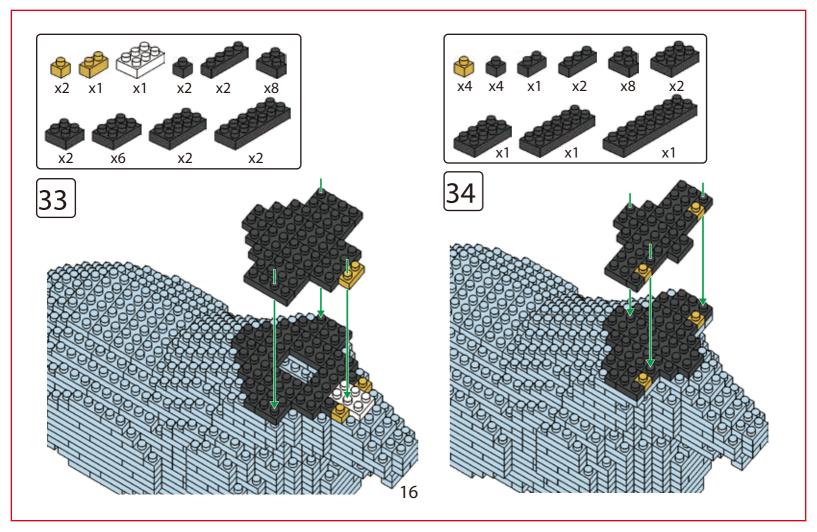

# miniblocks Dog Series







### MINI BLOCKS DOG SERIES

keycode: K:43-386-611 | T:69-559-907 ADULT ASSISTANCE IS RECOMMENDED. PRODUCT MAY VARY SLIGHTLY FROM IMAGE SHOWN.



















































































### miniblocks

## **Dog Series**

3 designs to collect





# miniblocks Dog Series



Animal Series

832
PIECES



#### MINI BLOCKS DOG SERIES

keycode: K:43-386-611 | T:69-559-907 ADULT ASSISTANCE IS RECOMMENDED. PRODUCT MAY VARY SLIGHTLY FROM IMAGE SHOWN.













































































































































### miniblocks

## **Dog Series**

3 designs to collect





# miniblocks Dog Series



Animal Series
785
PIECES

























































































[24]







































































### miniblocks

### **Dog Series**

3 designs to collect





border collie



corgi



dachshund