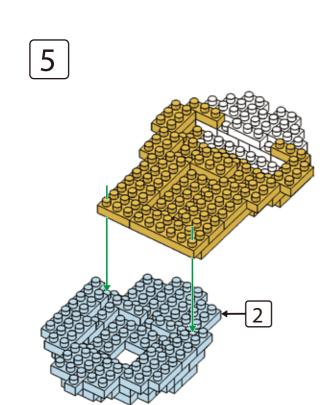

# miniblocks Dog Series







### MINI BLOCKS DOG SERIES

keycode: K:43-386-611 | T:69-559-907 ADULT ASSISTANCE IS RECOMMENDED. PRODUCT MAY VARY SLIGHTLY FROM IMAGE SHOWN.



















































































### miniblocks

## **Dog Series**

3 designs to collect





# miniblocks Dog Series



Animal Series

832
PIECES



#### MINI BLOCKS DOG SERIES

keycode: K:43-386-611 | T:69-559-907 ADULT ASSISTANCE IS RECOMMENDED. PRODUCT MAY VARY SLIGHTLY FROM IMAGE SHOWN.













































































































































### miniblocks

## **Dog Series**

3 designs to collect





# miniblocks Dog Series



Animal Series
785
PIECES

























































































[24]







































































### miniblocks

### **Dog Series**

3 designs to collect





border collie



corgi



dachshund