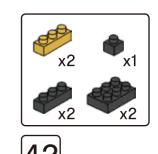

# miniblocks Dog Series







### MINI BLOCKS DOG SERIES

keycode: K:43-386-611 | T:69-559-907 ADULT ASSISTANCE IS RECOMMENDED. PRODUCT MAY VARY SLIGHTLY FROM IMAGE SHOWN.



















































































### miniblocks

## **Dog Series**

3 designs to collect





# miniblocks Dog Series



Animal Series

832
PIECES



#### MINI BLOCKS DOG SERIES

keycode: K:43-386-611 | T:69-559-907 ADULT ASSISTANCE IS RECOMMENDED. PRODUCT MAY VARY SLIGHTLY FROM IMAGE SHOWN.













































































































































### miniblocks

## **Dog Series**

3 designs to collect





# miniblocks Dog Series



Animal Series
785
PIECES

























































































[24]







































































### miniblocks

### **Dog Series**

3 designs to collect





border collie



corgi



dachshund