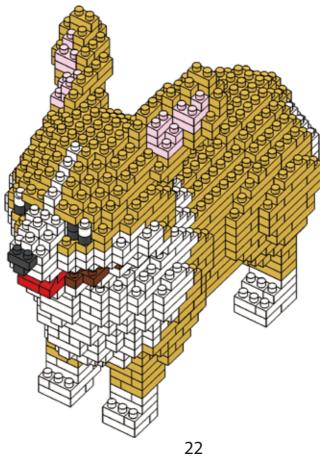

UCT MAY VARY SLIGHTLY FROM IMAGE SHOWN.



















































































### miniblocks

## **Dog Series**

3 designs to collect





# miniblocks Dog Series



Animal Series

832
PIECES



#### MINI BLOCKS DOG SERIES

keycode: K:43-386-611 | T:69-559-907 ADULT ASSISTANCE IS RECOMMENDED. PRODUCT MAY VARY SLIGHTLY FROM IMAGE SHOWN.













































































































































### miniblocks

## **Dog Series**

3 designs to collect





# miniblocks Dog Series



Animal Series
785
PIECES

























































































[24]







































































### miniblocks

### **Dog Series**

3 designs to collect





border collie



corgi



dachshund