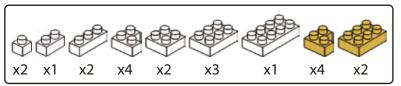

BLOCKS DOG SERIES

keycode: K:43-386-611 | T:69-559-907 ADULT ASSISTANCE IS RECOMMENDED. PRODUCT MAY VARY SLIGHTLY FROM IMAGE SHOWN.



















































































### miniblocks

## **Dog Series**

3 designs to collect





# miniblocks Dog Series



Animal Series

832
PIECES



#### MINI BLOCKS DOG SERIES

keycode: K:43-386-611 | T:69-559-907 ADULT ASSISTANCE IS RECOMMENDED. PRODUCT MAY VARY SLIGHTLY FROM IMAGE SHOWN.













































































































































### miniblocks

## **Dog Series**

3 designs to collect





# miniblocks Dog Series



Animal Series
785
PIECES

























































































[24]







































































### miniblocks

### **Dog Series**

3 designs to collect





border collie



corgi



dachshund