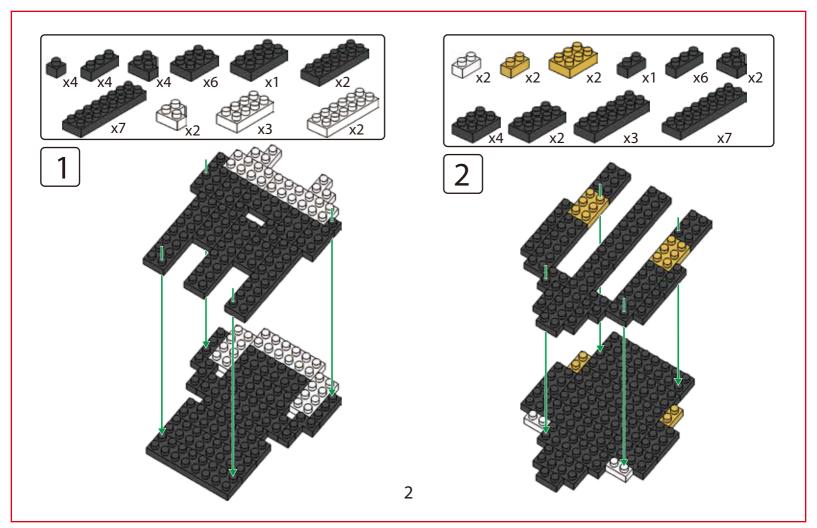

# miniblocks Dog Series







### MINI BLOCKS DOG SERIES

keycode: K:43-386-611 | T:69-559-907 ADULT ASSISTANCE IS RECOMMENDED. PRODUCT MAY VARY SLIGHTLY FROM IMAGE SHOWN.



















































































### miniblocks

## **Dog Series**

3 designs to collect





# miniblocks Dog Series



Animal Series

832
PIECES



#### MINI BLOCKS DOG SERIES

keycode: K:43-386-611 | T:69-559-907 ADULT ASSISTANCE IS RECOMMENDED. PRODUCT MAY VARY SLIGHTLY FROM IMAGE SHOWN.













































































































































### miniblocks

## **Dog Series**

3 designs to collect





# miniblocks Dog Series



Animal Series
785
PIECES

























































































[24]







































































### miniblocks

### **Dog Series**

3 designs