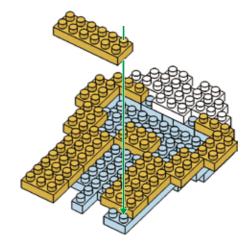

# miniblocks Dog Series







### MINI BLOCKS DOG SERIES

keycode: K:43-386-611 | T:69-559-907 ADULT ASSISTANCE IS RECOMMENDED. PRODUCT MAY VARY SLIGHTLY FROM IMAGE SHOWN.



















































































### miniblocks

## **Dog Series**

3 designs to collect





# miniblocks Dog Series



Animal Series

832
PIECES



#### MINI BLOCKS DOG SERIES

keycode: K:43-386-611 | T:69-559-907 ADULT ASSISTANCE IS RECOMMENDED. PRODUCT MAY VARY SLIGHTLY FROM IMAGE SHOWN.













































































































































### miniblocks

## **Dog Series**

3 designs to collect





# miniblocks Dog Series



Animal Series
785
PIECES

























































































[24]







































































### miniblocks

### **Dog Series**

3 designs to collect





border collie



corgi



dachshund