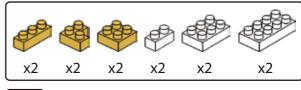

### MINI BLOCKS DOG SERIES

keycode: K:43-386-611 | T:69-559-907 ADULT ASSISTANCE IS RECOMMENDED. PRODUCT MAY VARY SLIGHTLY FROM IMAGE SHOWN.

#### MINI BLOCKS DOG SERIES

keycode: K:43-386-611 | T:69-559-907 ADULT ASSISTANCE IS RECOMMENDED. PRODUCT MAY VARY SLIGHTLY FROM IMAGE SHOWN.