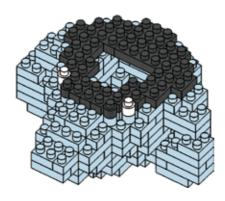

# miniblocks Dog Series







### MINI BLOCKS DOG SERIES

keycode: K:43-386-611 | T:69-559-907 ADULT ASSISTANCE IS RECOMMENDED. PRODUCT MAY VARY SLIGHTLY FROM IMAGE SHOWN.



















































































### miniblocks

## **Dog Series**

3 designs to collect





# miniblocks Dog Series



Animal Series

832
PIECES



#### MINI BLOCKS DOG SERIES

keycode: K:43-386-611 | T:69-559-907 ADULT ASSISTANCE IS RECOMMENDED. PRODUCT MAY VARY SLIGHTLY FROM IMAGE SHOWN.













































































































































### miniblocks

## **Dog Series**

3 designs to collect





# miniblocks Dog Series



Animal Series
785
PIECES

























































































[24]







































































### miniblocks

### **Dog Series**

3 designs to collect





border collie



corgi



dachshund