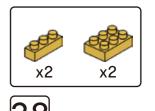

# miniblocks Dog Series







### MINI BLOCKS DOG SERIES

keycode: K:43-386-611 | T:69-559-907 ADULT ASSISTANCE IS RECOMMENDED. PRODUCT MAY VARY SLIGHTLY FROM IMAGE SHOWN.



















































































### miniblocks

## **Dog Series**

3 designs to collect





# miniblocks Dog Series



Animal Series

832
PIECES



#### MINI BLOCKS DOG SERIES

keycode: K:43-386-611 | T:69-559-907 ADULT ASSISTANCE IS RECOMMENDED. PRODUCT MAY VARY SLIGHTLY FROM IMAGE SHOWN.













































































































































### miniblocks

## **Dog Series**

3 designs to collect





# miniblocks Dog Series



Animal Series
785
PIECES

























































































[24]







































































### miniblocks

### **Dog Series**

3 designs to collect





border collie



corgi



dachshund