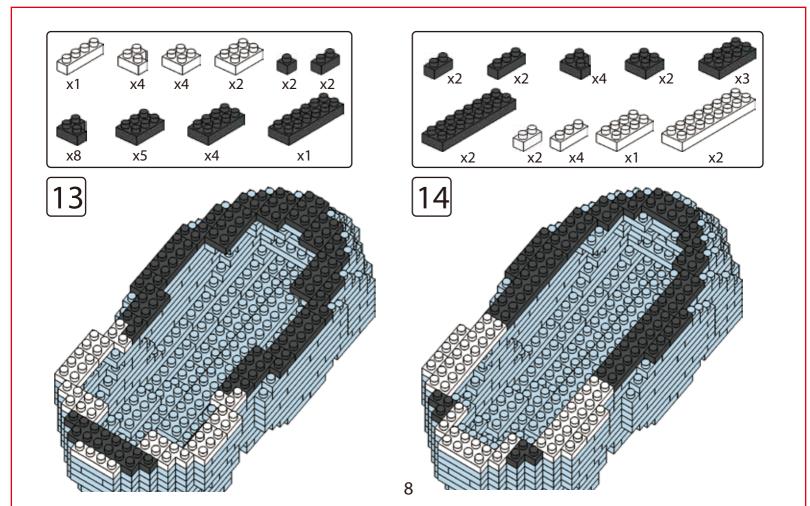

# miniblocks Dog Series







### MINI BLOCKS DOG SERIES

keycode: K:43-386-611 | T:69-559-907 ADULT ASSISTANCE IS RECOMMENDED. PRODUCT MAY VARY SLIGHTLY FROM IMAGE SHOWN.



















































































### miniblocks

## **Dog Series**

3 designs to collect





# miniblocks Dog Series



Animal Series

832
PIECES



#### MINI BLOCKS DOG SERIES

keycode: K:43-386-611 | T:69-559-907 ADULT ASSISTANCE IS RECOMMENDED. PRODUCT MAY VARY SLIGHTLY FROM IMAGE SHOWN.













































































































































### miniblocks

## **Dog Series**

3 designs to collect





# miniblocks Dog Series



Animal Series
785
PIECES

























































































[24]







































































### miniblocks

### **Dog Series**

3 designs to collect





borde