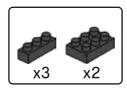

# miniblocks Dog Series







### MINI BLOCKS DOG SERIES

keycode: K:43-386-611 | T:69-559-907 ADULT ASSISTANCE IS RECOMMENDED. PRODUCT MAY VARY SLIGHTLY FROM IMAGE SHOWN.



















































































### miniblocks

## **Dog Series**

3 designs to collect





# miniblocks Dog Series



Animal Series

832
PIECES



#### MINI BLOCKS DOG SERIES

keycode: K:43-386-611 | T:69-559-907 ADULT ASSISTANCE IS RECOMMENDED. PRODUCT MAY VARY SLIGHTLY FROM IMAGE SHOWN.













































































































































### miniblocks

## **Dog Series**

3 designs to collect





# miniblocks Dog Series



Animal Series
785
PIECES

























































































[24]







































































### miniblocks

### **Dog Series**

3 designs to collect





border collie



corgi



dachshund