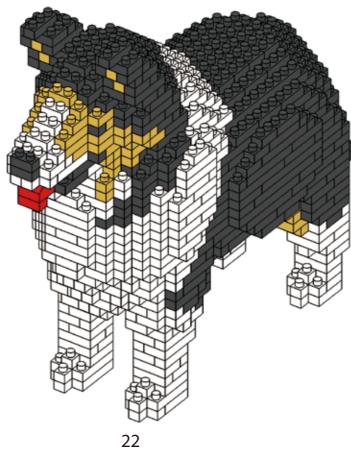

# miniblocks Dog Series







### MINI BLOCKS DOG SERIES

keycode: K:43-386-611 | T:69-559-907 ADULT ASSISTANCE IS RECOMMENDED. PRODUCT MAY VARY SLIGHTLY FROM IMAGE SHOWN.



















































































### miniblocks

## **Dog Series**

3 designs to collect





# miniblocks Dog Series



Animal Series

832
PIECES



#### MINI BLOCKS DOG SERIES

keycode: K:43-386-611 | T:69-559-907 ADULT ASSISTANCE IS RECOMMENDED. PRODUCT MAY VARY SLIGHTLY FROM IMAGE SHOWN.













































































































































### miniblocks

## **Dog Series**

3 designs to collect





# miniblocks Dog Series



Animal Series
785
PIECES

























































































[24]







































































### miniblocks

### **Dog Series**

3 designs to collect





border collie



corgi



dachshund