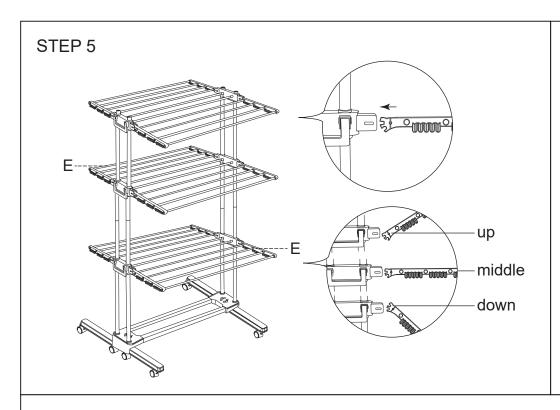

## Hardware list

When using, be sure to keep the loading on both sides at the same time