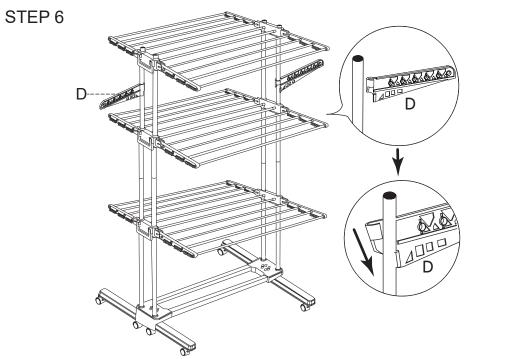

## Hardware list

When using, be sure to keep the loading on both sides at the same time