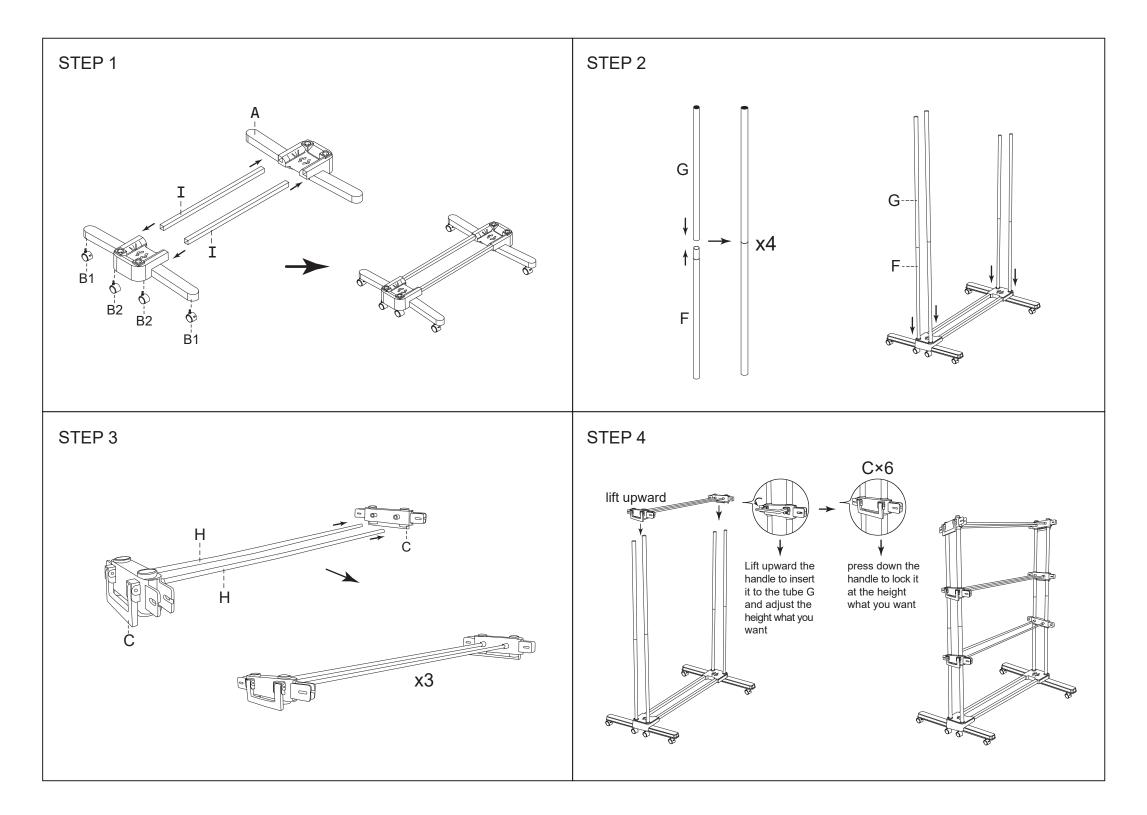

## Hardware list

When using, be sure to keep the loading on both sides at the same time