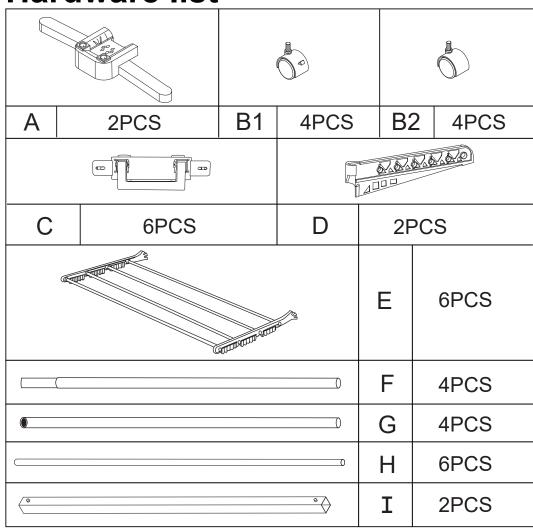

## Hardware list

When using, be sure to keep the loading on both sides at the same time