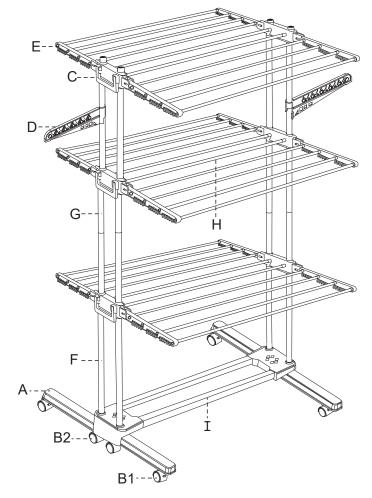

## Hardware list

When using, be sure to keep the loading on both sides at the same time