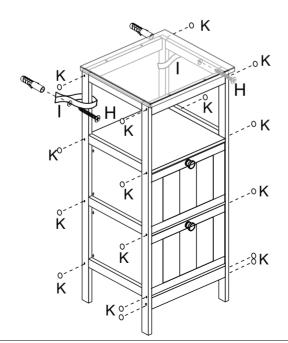

MAXIMUM SAFE LOAD: 5KG FOR TOP, 5KG FOR SHELF, 5KG FOR EACH DRAWER.

x2 11

x2 10

9

x2 12

x1

Hardware List