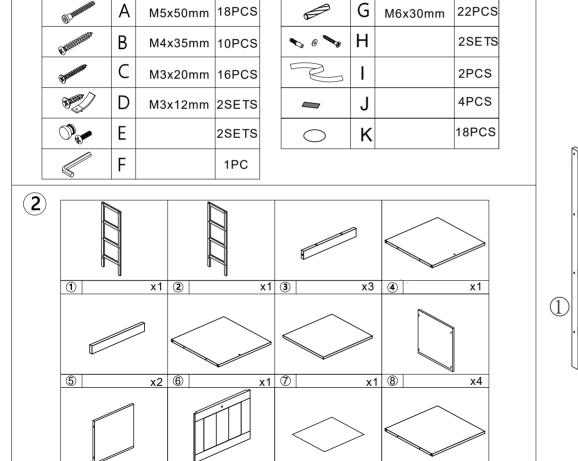

MAXIMUM SAFE LOAD: 5KG FOR TOP, 5KG FOR SHELF, 5KG FOR EACH DRAWER.

x2 11

x2 10

9

x2 12

x1

Hardware List