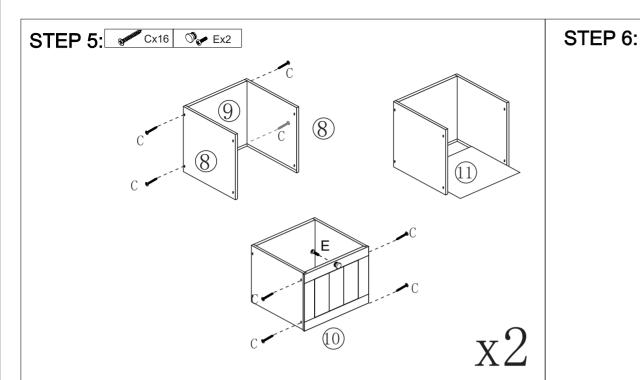

MAXIMUM SAFE LOAD: 5KG FOR TOP, 5KG FOR SHELF, 5KG FOR EACH DRAWER.

x2 11

x2 10

9

x2 12

x1

Hardware List