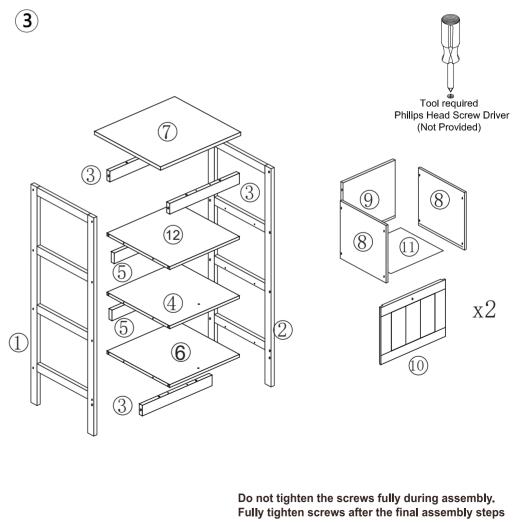

MAXIMUM SAFE LOAD: 5KG FOR TOP, 5KG FOR SHELF, 5KG FOR EACH DRAWER.

x2 11

x2 10

9

x2 12

x1

Hardware List