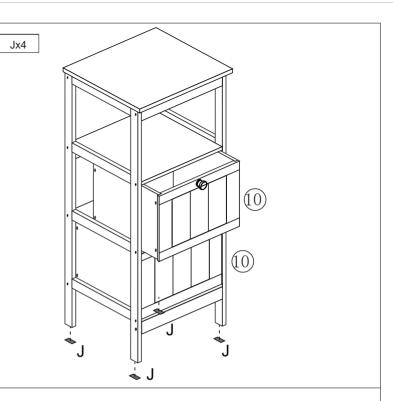

MAXIMUM SAFE LOAD: 5KG FOR TOP, 5KG FOR SHELF, 5KG FOR EACH DRAWER.

x2 11

x2 10

9

x2 12

x1

Hardware List