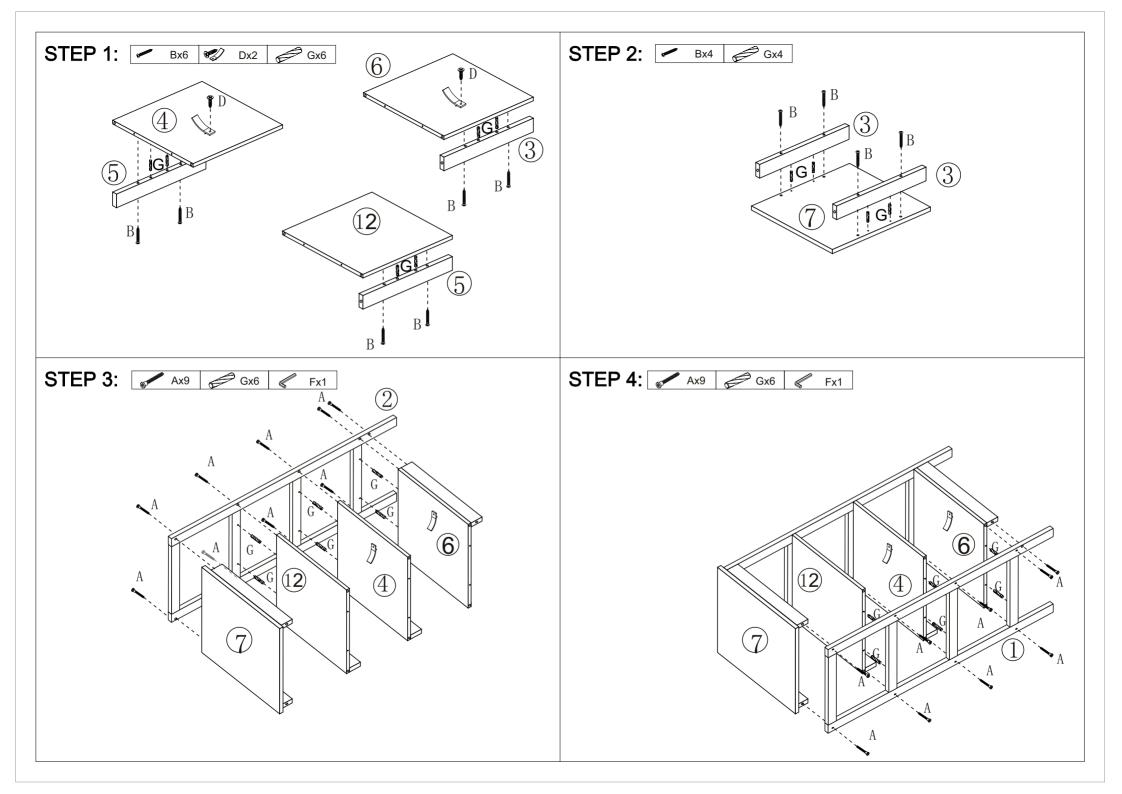

MAXIMUM SAFE LOAD: 5KG FOR TOP, 5KG FOR SHELF, 5KG FOR EACH DRAWER.

x2 11

x2 10

9

x2 12

x1

Hardware List