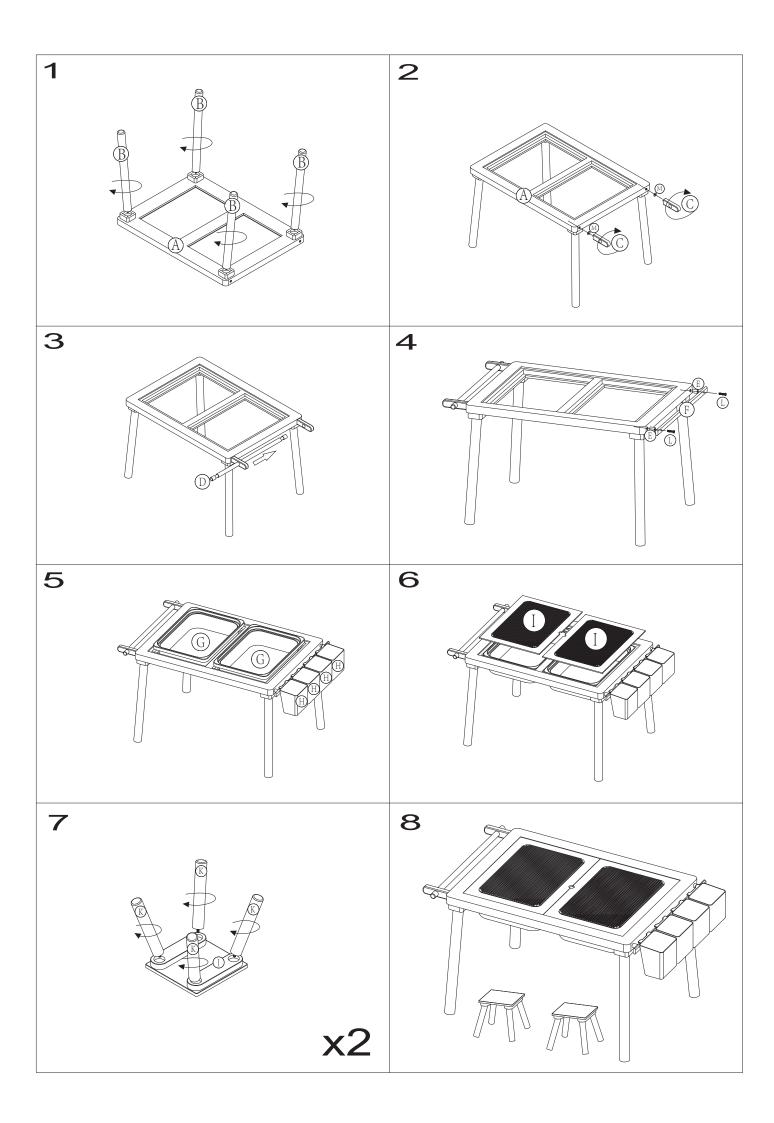

ADULT ASSEMBLY IS REQUIRED. UNASSEMBLED PARTS CONTAIN SCREWS AND WITH FUNCTIONAL SHARP POINTS, PLEASE KEEP UNASSEMBLED PARTS AWAY FROM SMALL CHILDREN.

## WARNING:

DO NOT STAND ON THE PRODUCT. DO NOT USE THE PROUDCT AS A STEP LADDER. DO NOT USE THE PRODCUT UNLESS ALL BOLTS, SCREWS AND KNOBS ARE FIRMLY SECURED. CHECK AND TIGHTEN ALL PARTS REGULARLY. AS SCREWS MAY LOOSEN WITH USE OVER TIME. TIGHTEN SCREW FITTINGS IF NECESSARY. DISCONTINUE USE OF THE ITEM IF EXCESSIVE WEAR AND TEAR IS FOUND.

MAXIMUM SAFE LOAD LIMIT FOR STOOL:30KG.
MAXIMUM SAFE LOAD LIMIT FOR TABLE:30KG.
MAXIMUM SAFE LOAD LIMIT FOR TUB 20KG.MAXIMUM SAFE
LOAD LIMIT FOR SMALL CONTAINERS:2KG.FAILURE TO
FOLLOW THESE WARNINGS COULD RESULT IN SERIOUS INJURY.

THIS IS A TOY TABLE, PLEASE USE AS INTENDED. FOR DOMESTIC USE ONLY.