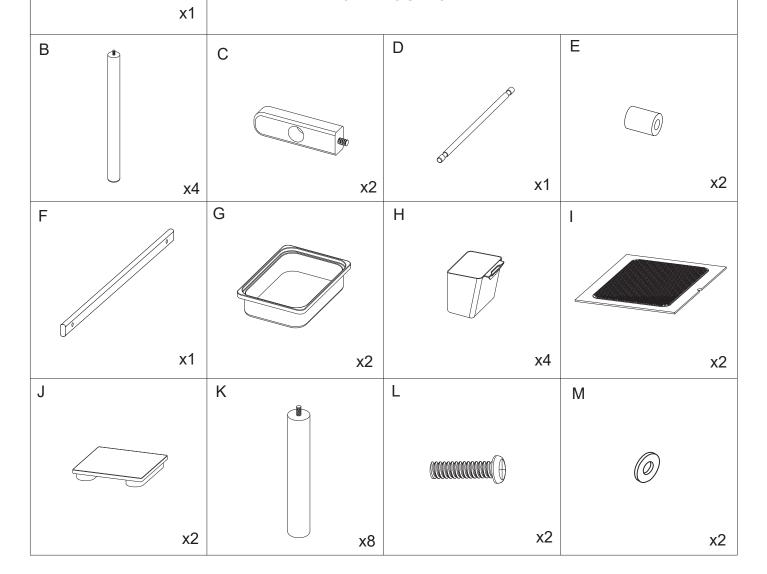

G: ADULT ASSEMBLY IS REQUIRED. UNASSEMBLED PARTS CONTAIN SCREWS AND WITH FUNCTIONAL SHARP POINTS, PLEASE KEEP UNASSEMBLED PARTS AWAY FROM SMALL CHILDREN.

## WARNING:

DO NOT STAND ON THE PRODUCT. DO NOT USE THE PROUDCT AS A STEP LADDER. DO NOT USE THE PRODCUT UNLESS ALL BOLTS, SCREWS AND KNOBS ARE FIRMLY SECURED. CHECK AND TIGHTEN ALL PARTS REGULARLY. AS SCREWS MAY LOOSEN WITH USE OVER TIME. TIGHTEN SCREW FITTINGS IF NECESSARY. DISCONTINUE USE OF THE ITEM IF EXCESSIVE WEAR AND TEAR IS FOUND.

MAXIMUM SAFE LOAD LIMIT FOR STOOL:30KG.
MAXIMUM SAFE LOAD LIMIT FOR TABLE:30KG.
MAXIMUM SAFE LOAD LIMIT FOR TUB 20KG.MAXIMUM SAFE
LOAD LIMIT FOR SMALL CONTAINERS:2KG.FAILURE TO
FOLLOW THESE WARNINGS COULD RESULT IN SERIOUS INJURY.

THIS IS A TOY TABLE, PLEASE USE AS INTENDED. FOR DOMESTIC USE ONLY.