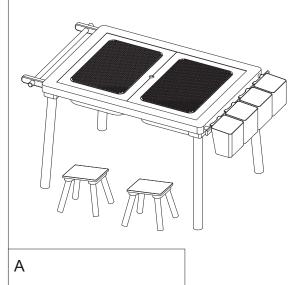

## **ASSEMBLY INSTRUCTIONS**



WARNING: CHOKING HAZARD-SMALL PARTS. NOT SUITABLE FOR CHILDREN UNDER 3 YEARS.

WARNING: ADULT ASSEMBLY IS REQUIRED. UNASSEMBLED PARTS CONTAIN SCREWS AND WITH FUNCTIONAL SHARP POINTS, PLEASE KEEP UNASSEMBLED PARTS AWAY FROM SMALL CHILDREN.

## WARNING:

DO NOT STAND ON THE PRODUCT. DO NOT USE THE PROUDCT AS A STEP LADDER. DO NOT USE THE PRODCUT UNLESS ALL BOLTS, SCREWS AND KNOBS ARE FIRMLY SECURED. CHECK AND TIGHTEN ALL PARTS REGULARLY. AS SCREWS MAY LOOSEN WITH USE OVER TIME. TIGHTEN SCREW FITTINGS IF NECESSARY. DISCONTINUE USE OF THE ITEM IF EXCESSIVE WEAR AND TEAR IS FOUND.

MAXIMUM SAFE LOAD LIMIT FOR STOOL:30KG.
MAXIMUM SAFE LOAD LIMIT FOR TABLE:30KG.
MAXIMUM SAFE LOAD LIMIT FOR TUB 20KG.MAXIMUM SAFE
LOAD LIMIT FOR SMALL CONTAINERS:2KG.FAILURE TO
FOLLOW THESE WARNINGS COULD RESULT IN