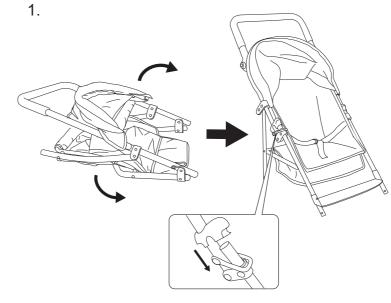

## Safety Notes

WARNING: CHOKING HAZARD - Small parts, not suitable for children under 3 years. CAUTION: This item is a toy and should only be used with dolls. Not suitable for babies, children or pets. Assembly and disassembly must be carried out by adults only. Please check condition of item regularly, discontinue use of the item if excessive wear and tear is found. Keep these details for further reference. For safety reasons, remove all tags, labels and plastic fasteners before giving this toy to your child. Product may vary slightly from image shown.

## Care Notes

This fabric should not be machine-washed. Please wipe clean using a damp cloth with mild detergent if necessary.

MADE IN CHINA



## **Assembly Instructions**

6.