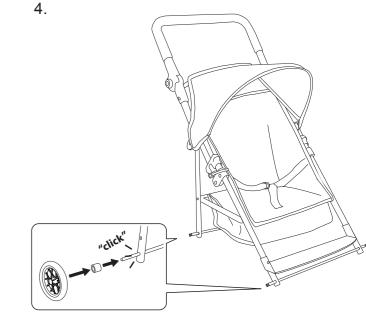

## Safety Notes

WARNING: CHOKING HAZARD - Small parts, not suitable for children under 3 years. CAUTION: This item is a toy and should only be used with dolls. Not suitable for babies, children or pets. Assembly and disassembly must be carried out by adults only. Please check condition of item regularly, discontinue use of the item if excessive wear and tear is found. Keep these details for further reference. For safety reasons, remove all tags, labels and plastic fasteners before giving this toy to your child. Product may vary slightly from image shown.

## Care Notes

This fabric should not be machine-washed. Please wipe clean using a damp cloth with mild detergent if necessary.

MADE IN CHINA



## **Assembly Instructions**

6.