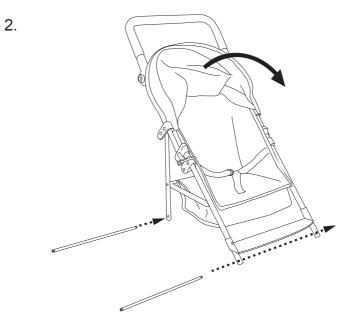

## Safety Notes

WARNING: CHOKING HAZARD - Small parts, not suitable for children under 3 years. CAUTION: This item is a toy and should only be used with dolls. Not suitable for babies, children or pets. Assembly and disassembly must be carried out by adults only. Please check condition of item regularly, discontinue use of the item if excessive wear and tear is found. Keep these details for further reference. For safety reasons, remove all tags, labels and plastic fasteners before giving this toy to your child. Product may vary slightly from image shown.

## Care Notes

This fabric should not be machine-washed. Please wipe clean using a damp cloth with mild detergent if necessary.

MADE IN CHINA



## **Assembly Instructions**

6.