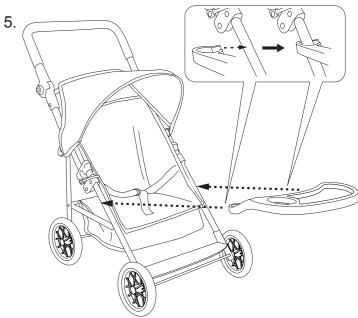

## Safety Notes

WARNING: CHOKING HAZARD - Small parts, not suitable for children under 3 years. CAUTION: This item is a toy and should only be used with dolls. Not suitable for babies, children or pets. Assembly and disassembly must be carried out by adults only. Please check condition of item regularly, discontinue use of the item if excessive wear and tear is found. Keep these details for further reference. For safety reasons, remove all tags, labels and plastic fasteners before giving this toy to your child. Product may vary slightly from image shown.

## Care Notes

This fabric should not be machine-washed. Please wipe clean using a damp cloth with mild detergent if necessary.

MADE IN CHINA



## **Assembly Instructions**

6.