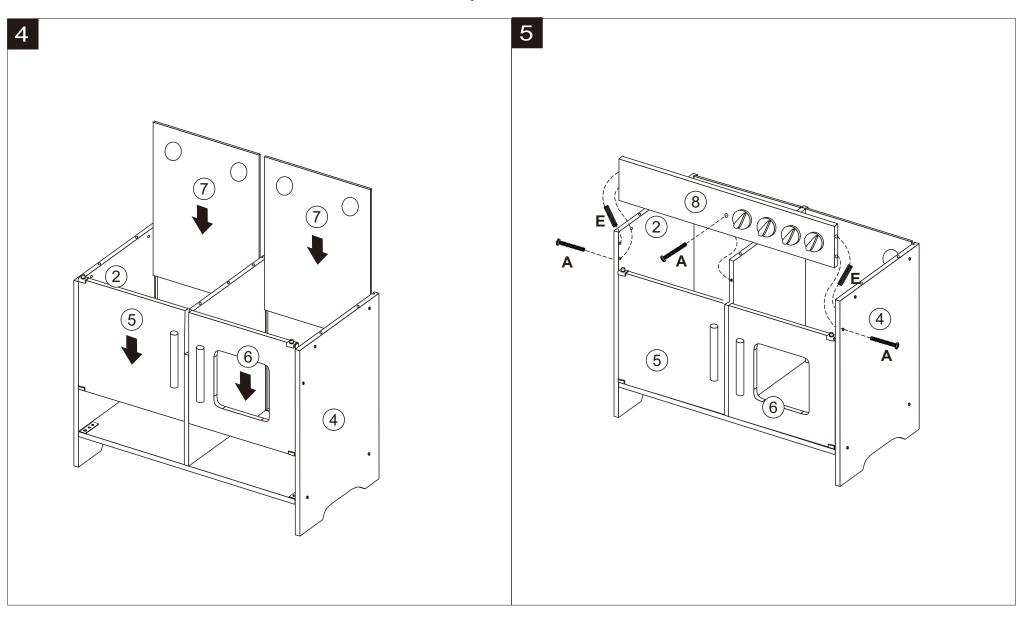

ADULT ASSEMBLY IS REQUIRED. HARDWARE CONTAINS SCREWS WITH SHARP POINTS. KEEP UNASSEMBLED PARTS OUT OF THE REACH OF SMALL CHILDREN. ADULT SUPERVISION IS RECOMMENDED. CAUTION: THIS IS A TOY, INTENDED FOR ROLE PLAY ONLY.

**WARNING** CHOKING HAZARD-SMALL PARTS. NOT SUITABLE FOR CHILDREN UNDER 3 YEARS.