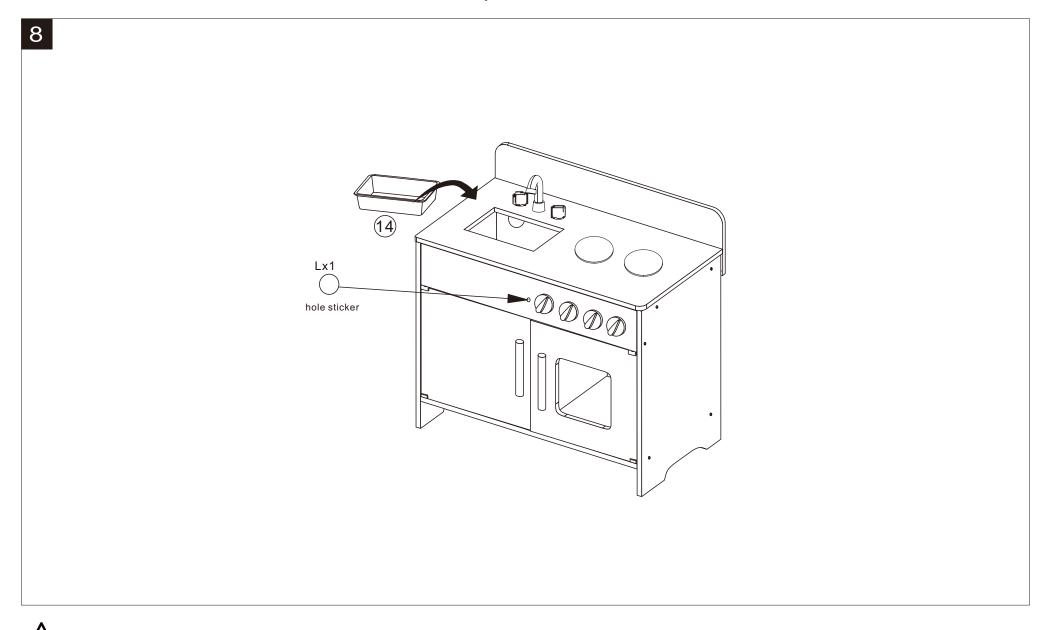

SUITABLE FOR CHILDREN UNDER 3 YEARS.



ADULT ASSEMBLY IS REQUIRED. HARDWARE CONTAINS SCREWS WITH SHARP POINTS. KEEP UNASSEMBLED PARTS OUT OF THE REACH OF SMALL CHILDREN. ADULT SUPERVISION IS RECOMMENDED. CAUTION: THIS IS A TOY, INTENDED FOR ROLE PLAY ONLY.

WARNING
CHOKING HAZARD-SMALL PARTS.
NOT SUITABLE FOR CHILDREN UNDER 3 YEARS.



ADULT ASSEMBLY IS REQUIRED. HARDWARE CONTAINS SCREWS WITH SHARP POINTS. KEEP UNASSEMBLED PARTS OUT OF THE REACH OF SMALL CHILDREN. ADULT SUPERVISION IS RECOMMENDED. CAUTION: THIS IS A TOY, INTENDED FOR ROLE PLAY ONLY.

WARNING
CHOKING HAZARD-SMALL PARTS.
NOT SUITABLE FOR CHILDREN UNDER 3 YEARS.



▲ WARNING CHOKING HAZARD-SMALL PARTS. NOT SUITABLE FOR CHILDREN UNDER 3 YEARS.



▲ WARNING CHOKING HAZARD-SMALL PARTS. NOT SUITABLE FOR CHILDREN UNDER 3 YEARS.



ADULT ASSEMBLY IS REQUIRED. HARDWARE CONTAINS SCREWS WITH SHARP POINTS. KEEP UNASSEMBLED PARTS OUT OF THE REACH OF SMALL CHILDREN. ADULT SUPERVISION IS RECOMMENDED. CAUTION: THIS IS A TOY, INTENDED FOR ROLE PLAY ONLY.

**WARNING** CHOKING HAZARD-SMALL PARTS. NOT SUITABLE FOR CHILDREN UNDER 3 YEARS.