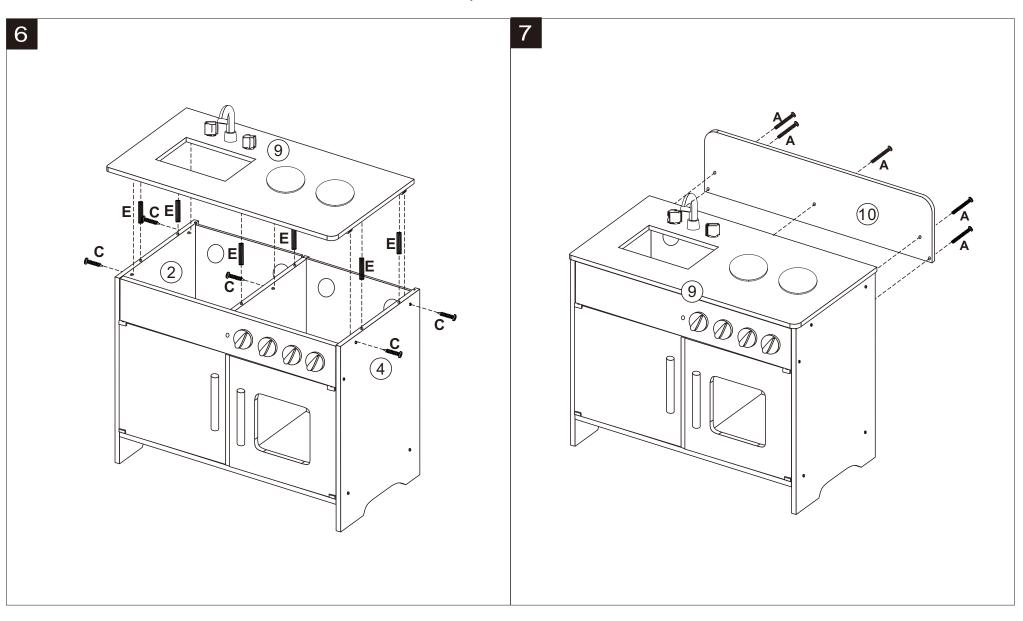

S IS A TOY, INTENDED FOR ROLE PLAY ONLY.

WARNING
CHOKING HAZARD-SMALL PARTS.
NOT SUITABLE FOR CHILDREN UNDER 3 YEARS.



ADULT ASSEMBLY IS REQUIRED. HARDWARE CONTAINS SCREWS WITH SHARP POINTS. KEEP UNASSEMBLED PARTS OUT OF THE REACH OF SMALL CHILDREN. ADULT SUPERVISION IS RECOMMENDED. CAUTION: THIS IS A TOY, INTENDED FOR ROLE PLAY ONLY.

WARNING
CHOKING HAZARD-SMALL PARTS.
NOT SUITABLE FOR CHILDREN UNDER 3 YEARS.



ADULT ASSEMBLY IS REQUIRED. HARDWARE CONTAINS SCREWS WITH SHARP POINTS. KEEP UNASSEMBLED PARTS OUT OF THE REACH OF SMALL CHILDREN. ADULT SUPERVISION IS RECOMMENDED. CAUTION: THIS IS A TOY, INTENDED FOR ROLE PLAY ONLY.

WARNING
CHOKING HAZARD-SMALL PARTS.
NOT SUITABLE FOR CHILDREN UNDER 3 YEARS.



▲ WARNING CHOKING HAZARD-SMALL PARTS. NOT SUITABLE FOR CHILDREN UNDER 3 YEARS.



▲ WARNING CHOKING HAZARD-SMALL PARTS. NOT SUITABLE FOR CHILDREN UNDER 3 YEARS.



ADULT ASSEMBLY IS REQUIRED. HARDWARE CONTAINS SCREWS WITH SHARP POINTS. KEEP UNASSEMBLED PARTS OUT OF THE REACH OF SMALL CHILDREN. ADULT SUPERVISION IS RECOMMENDED. CAUTION: THIS IS A TOY, INTENDED FOR ROLE PLAY ONLY.

**WARNING** CHOKING HAZARD-SMALL PARTS. NOT SUITABLE FOR CHILDREN UNDER 3 YEARS.