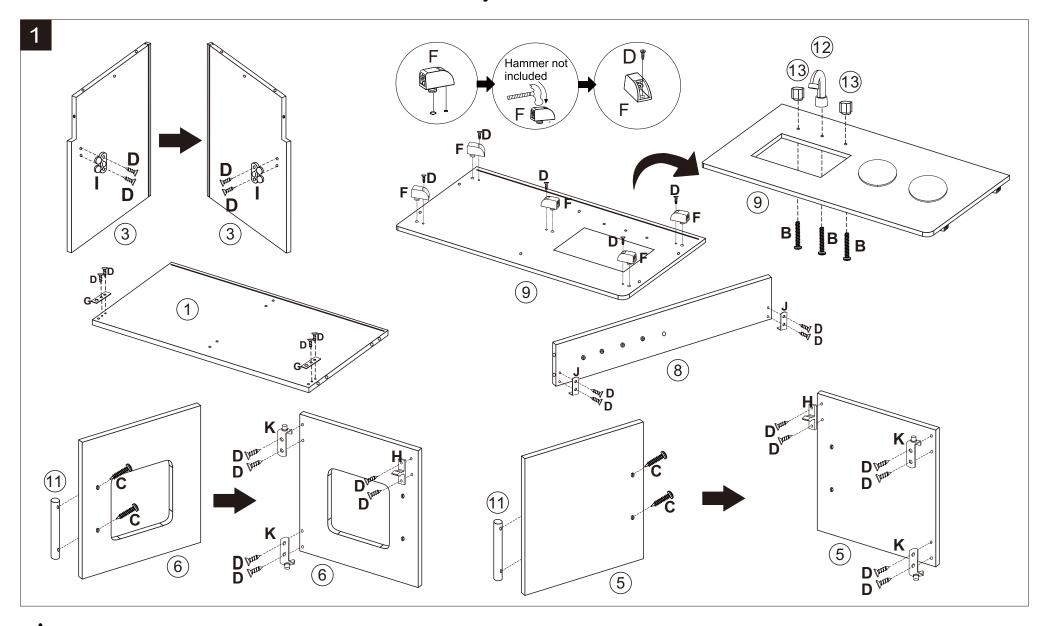

WARNING
CHOKING HAZARD-SMALL PARTS.
NOT SUITABLE FOR CHILDREN UNDER 3 YEARS.

ADULT ASSEMBLY IS REQUIRED. HARDWARE CONTAINS SCREWS WITH SHARP POINTS. KEEP UNASSEMBLED PARTS OUT OF THE REACH OF SMALL CHILDREN. ADULT SUPERVISION IS RECOMMENDED. CAUTION: THIS IS A TOY, INTENDED FOR ROLE PLAY ONLY.