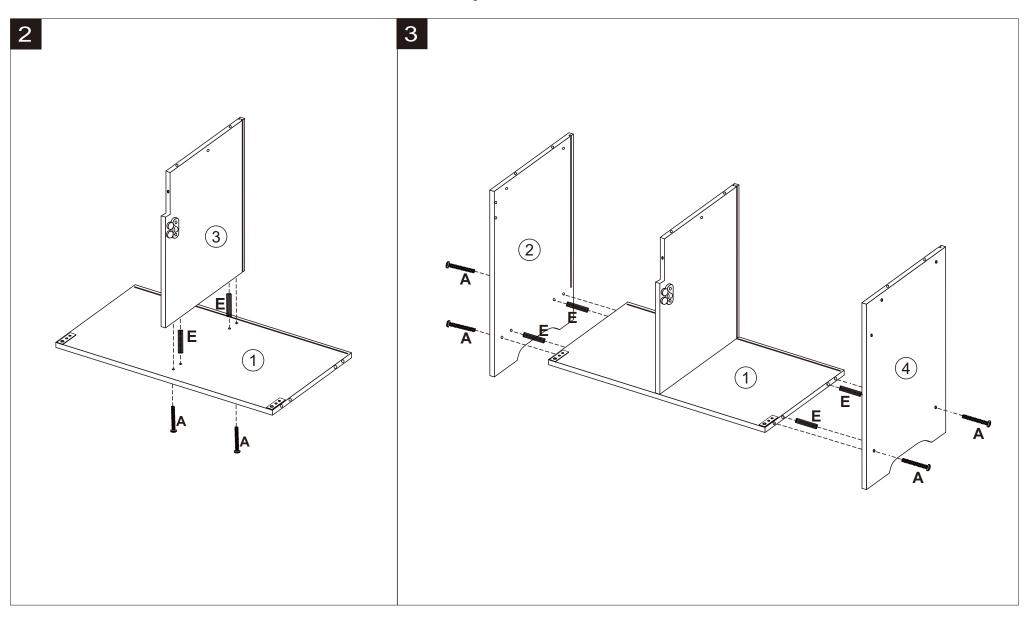

WARNING
CHOKING HAZARD-SMALL PARTS.
NOT SUITABLE FOR CHILDREN UNDER 3 YEARS.

▲ WARNING CHOKING HAZARD-SMALL PARTS. NOT SUITABLE FOR CHILDREN UNDER 3 YEARS.

▲ WARNING CHOKING HAZARD-SMALL PARTS. NOT SUITABLE FOR CHILDREN UNDER 3 YEARS.