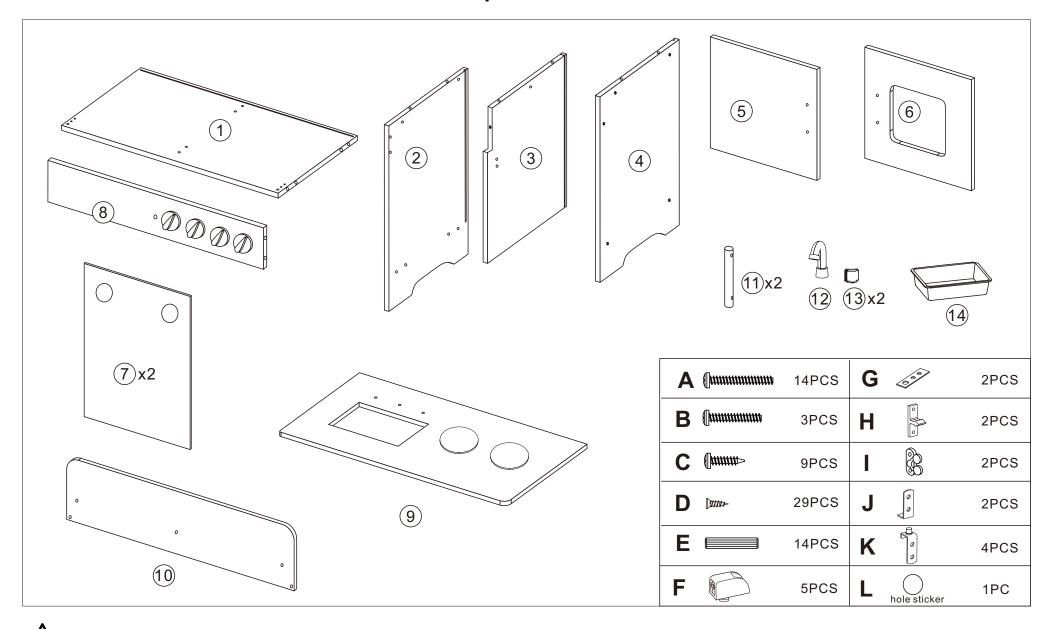

ADULT ASSEMBLY IS REQUIRED. HARDWARE CONTAINS SCREWS WITH SHARP POINTS. KEEP UNASSEMBLED PARTS OUT OF THE REACH OF SMALL CHILDREN. ADULT SUPERVISION IS RECOMMENDED. CAUTION: THIS IS A TOY, INTENDED FOR ROLE PLAY ONLY.

WARNING
CHOKING HAZARD-SMALL PARTS.
NOT SUITABLE FOR CHILDREN UNDER 3 YEARS.

ADULT ASSEMBLY IS REQUIRED. HARDWARE CONTAINS SCREWS WITH SHARP POINTS. KEEP UNASSEMBLED PARTS OUT OF THE REACH OF SMALL CHILDREN. ADULT SUPERVISION IS RECOMMENDED. CAUTION: THIS IS A TOY, INTENDED FOR ROLE PLAY ONLY.