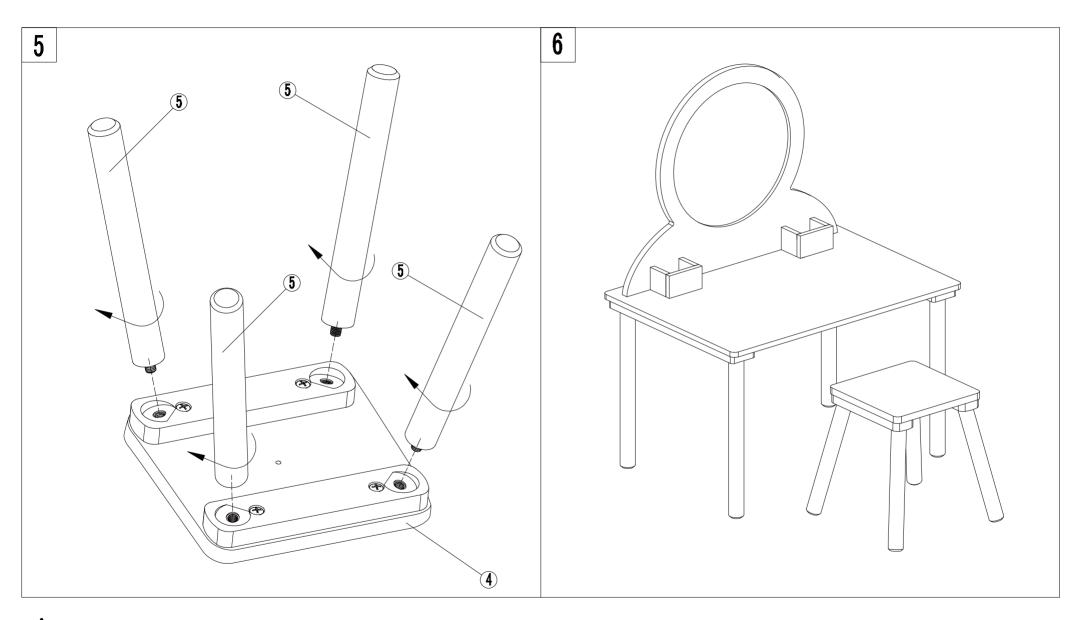

## **Assembly Instructions**

## CAUTION:

ADULT ASSEMBLY IS REQUIRED. HARDWARE CONTAINS SCREWS WITH SHARP POINTS. KEEP UNASSEMBLED PARTS OUT OF THE REACH OF SMALL CHILDREN. ADULT SUPERVISION IS RECOMMENDED. FOR ROLE PLAY ONLY.

WARNING: DO NOT STAND ON THE STOOL. DO NOT STAND OR SIT ON THE TABLE. DO NOT USE THE PROUDCT AS A STEP LADDER. DO NOT USE THE PRODCUT UNLESS ALL BOLTS, SCREWS AND KNOBS ARE FIRMLY SECURED. CHECK AND TIGHTEN ALL PARTS REGULARLY. MAXIMUM LOAD FOR STOOL: 30kg. MAXIMUM LOAD FOR TABLE: 5kg.

### ${\rm I} {\rm I} {\rm WARNING}$

CHOKING HAZARD - SMALL PARTS. NOT SUITABLE FOR CHILDREN UNDER 3 YEARS.