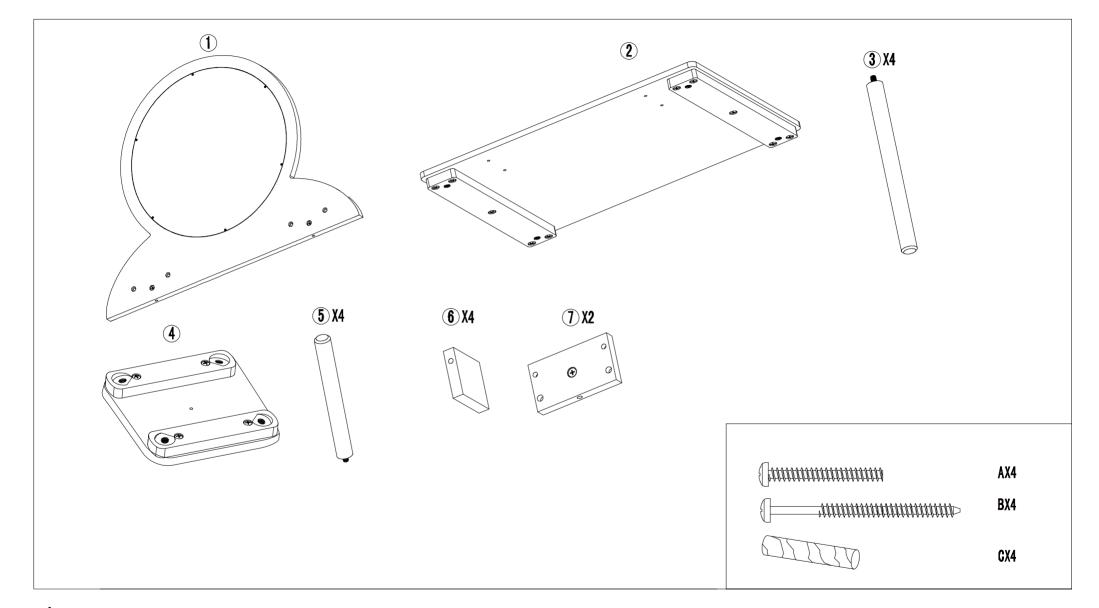

## **Assembly Instructions**

## CAUTION:

ADULT ASSEMBLY IS REQUIRED. HARDWARE CONTAINS SCREWS WITH SHARP POINTS. KEEP UNASSEMBLED PARTS OUT OF THE REACH OF SMALL CHILDREN. ADULT SUPERVISION IS RECOMMENDED. FOR ROLE PLAY ONLY.

WARNING: DO NOT STAND ON THE STOOL. DO NOT STAND OR SIT ON THE TABLE. DO NOT USE THE PROUDCT AS A STEP LADDER. DO NOT USE THE PRODCUT UNLESS ALL BOLTS, SCREWS AND KNOBS ARE FIRMLY SECURED. CHECK AND TIGHTEN ALL PARTS REGULARLY. MAXIMUM LOAD FOR STOOL: 30kg. MAXIMUM LOAD FOR TABLE: 5kg.

#### **⚠** WARNING

CHOKING HAZARD - SMALL PARTS. NOT SUITABLE FOR CHILDREN UNDER 3 YEARS.