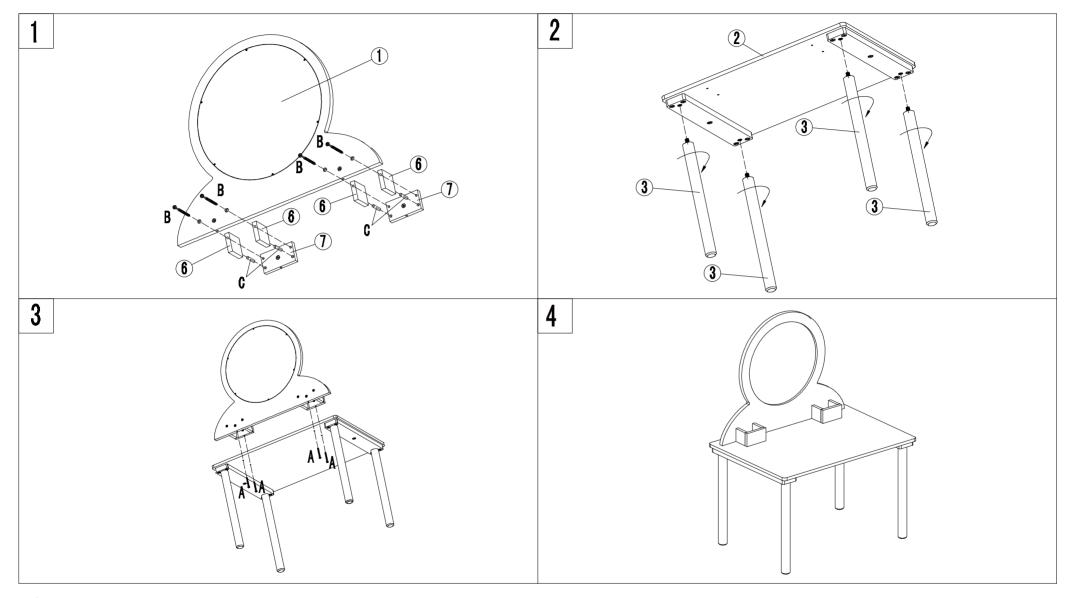

## **Assembly Instructions**

# **A** CAUTION:

ADULT ASSEMBLY IS REQUIRED. HARDWARE CONTAINS SCREWS WITH SHARP POINTS. KEEP UNASSEMBLED PARTS OUT OF THE REACH OF SMALL CHILDREN. ADULT SUPERVISION IS RECOMMENDED. FOR ROLE PLAY ONLY.

WARNING: DO NOT STAND ON THE STOOL. DO NOT STAND OR SIT ON THE TABLE. DO NOT USE THE PROUDCT AS A STEP LADDER. DO NOT USE THE PRODCUT UNLESS ALL BOLTS, SCREWS AND KNOBS ARE FIRMLY SECURED. CHECK AND TIGHTEN ALL PARTS REGULARLY. MAXIMUM LOAD FOR STOOL: 30kg. MAXIMUM LOAD FOR TABLE: 5kg.

### ${\rm Im} \, \text{WARNING}$

CHOKING HAZARD - SMALL PARTS. NOT SUITABLE FOR CHILDREN UNDER 3 YEARS.