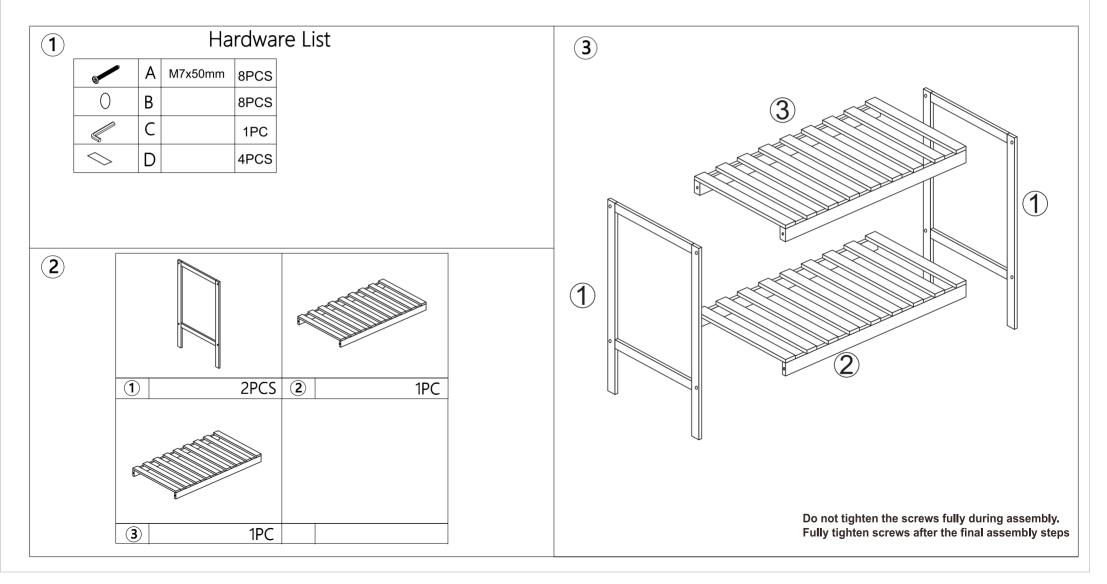

## **Assembly Instructions**

K: 43389643 | T: 69356759 SLATTED STEP STOOL

## **CARE INSTRUCTIONS:**

Wipe clean with a damp cloth. Keep away from water and direct sunlight. For indoor and domestic use. Check and tighten all parts regularly.

## **WARNING:**

Do not drag the product. Use only on a flat surface. Do not use until all screws, bolts and knobs are firmly secured. This product contains small parts and sharp points, keep away from children and babies. Adult assembly required. Failure to follow these warnings could result in serious injury.

MAXIMUM SAFE LOAD: 80KG FOR TOP, 5KG FOR SHELF.