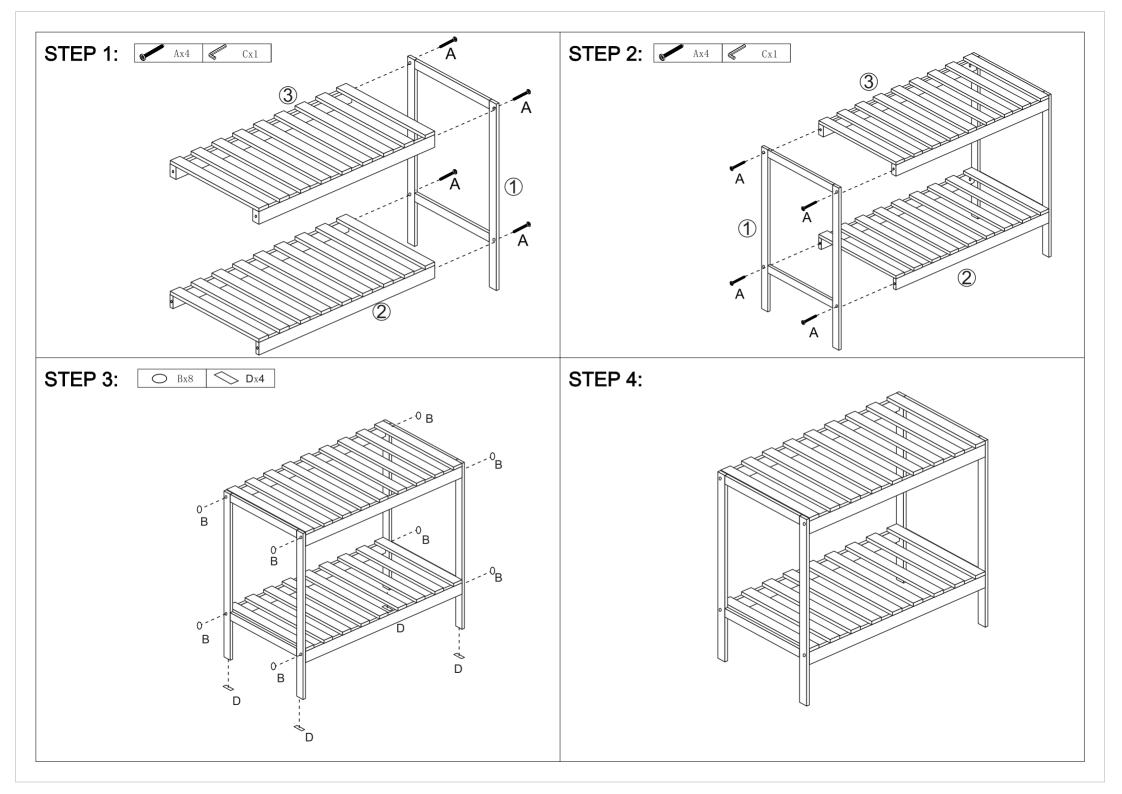

## **Assembly Instructions**

K: 43389643 | T: 69356759 SLATTED STEP STOOL

## **CARE INSTRUCTIONS:**

Wipe clean with a damp cloth. Keep away from water and direct sunlight. For indoor and domestic use. Check and tighten all parts regularly.

## **WARNING:**

Do not drag the product. Use only on a flat surface. Do not use until all screws, bolts and knobs are firmly secured. This product contains small parts and sharp points, keep away from children and babies. Adult assembly required. Failure to follow these warnings could result in serious injury.

MAXIMUM SAFE LOAD: 80KG FOR TOP, 5KG FOR SHELF.