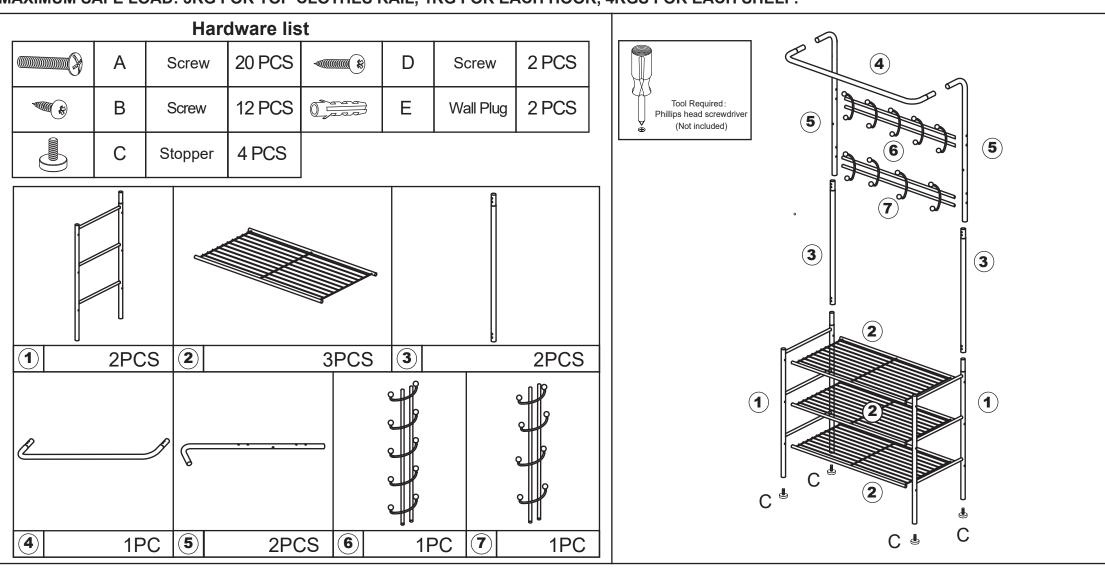

## Assembly Instructions K:43-390-441 | T:69-299-551 GARMENT RACK WITH 3 TIER SHOE STORAGE