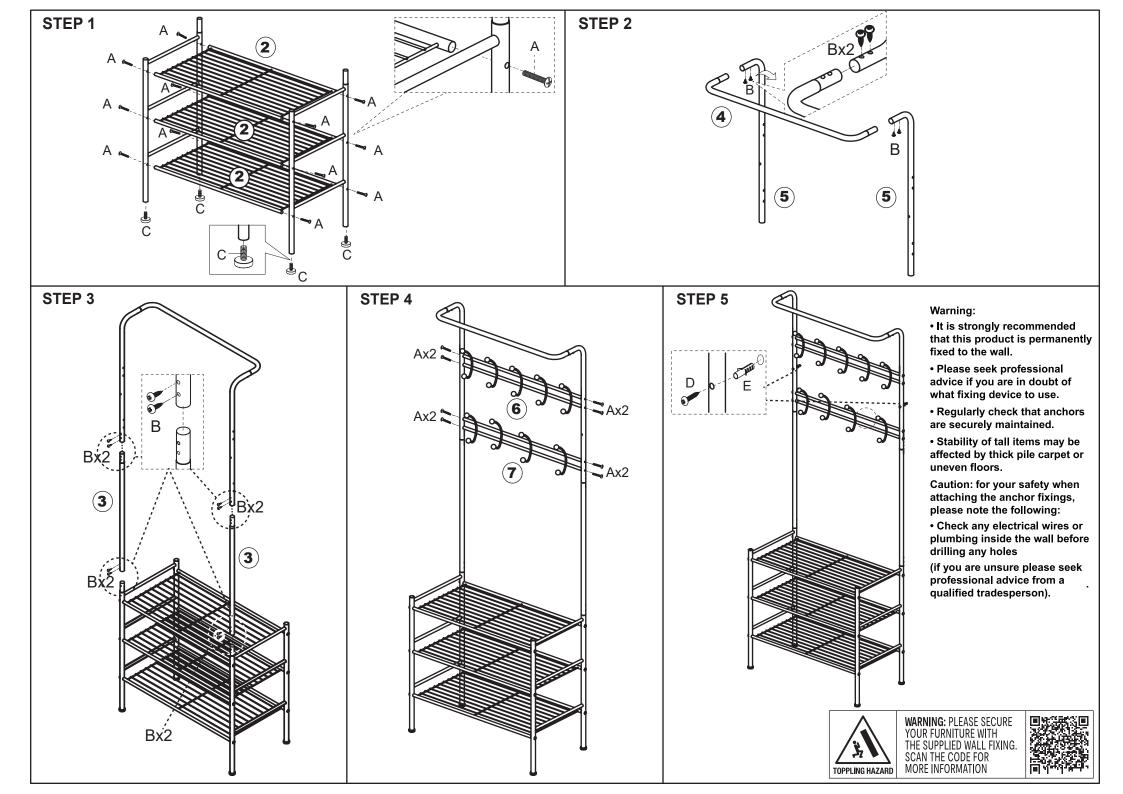

## Assembly Instructions K:43-390-441 | T:69-299-551 GARMENT RACK WITH 3 TIER SHOE STORAGE