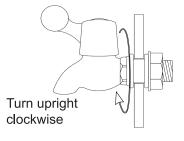

## Assembly Instructions:

**Step 1:** With the spout upside down, hand tighten the nut clockwise on the inside of the drink dispenser.

Tighten-Clockwise

**Step 2:** While holding the nut with one hand, turn the spout (through half a turn) clockwise with your other hand to tighten firmly.