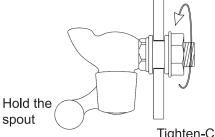

## Assembly Instructions:

**Step 1:** With the spout upside down, hand tighten the nut clockwise on the inside of the drink dispenser.

Tighten-Clockwise

**Step 2:** While holding the nut with one hand, turn the spout (through half a turn) clockwise with your other hand to tighten firmly.