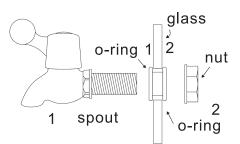

## **Care Instructions:**

Hand wash only. Wash with warm soapy water before first use.

Expanded view of parts supplied

## Assembly Instructions:

**Step 1:** With the spout upside down, hand tighten the nut clockwise on the inside of the drink dispenser.

Tighten-Clockwise

**Step 2:** While holding the nut with one hand, turn the spout (through half a turn) clockwise with your other hand to tighten firmly.