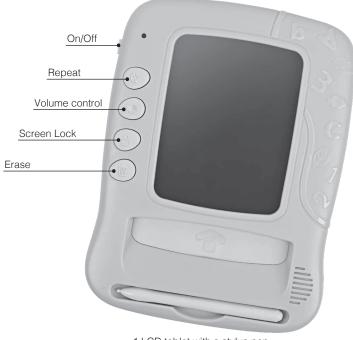

## How to Use:

Insert alphabet or number/ shape activity card into the LED Learner and hear the description of the image on the screen.

Press the erase button and the writing disappears instantly!

Use the magic pen to write on the tablet screen. Trace the letter, number, shape or write out the word.