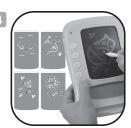

Try the 4 double sided trace and draw cards to trace the images or create your own drawings.

ADULT SUPERVISION REQUIRED. PRODUCT MAY VARY SLIGHTLY FROM IMAGE SHOWN. PLEASE KEEP THE PACKAGING FOR FUTURE REFERENCE.