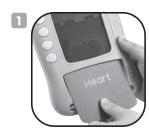

## How to Use:

Insert alphabet or number/ shape activity card into the LED Learner and hear the description of the image on the screen.

Press the erase button and the writing disappears instantly!

Use the magic pen to write on the tablet screen. Trace the letter, number, shape or write out the word.