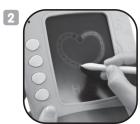

## How to Use:

Insert alphabet or number/ shape activity card into the LED Learner and hear the description of the image on the screen.

Press the erase button and the writing disappears instantly!

Use the magic pen to write on the tablet screen. Trace the letter, number, shape or write out the word.