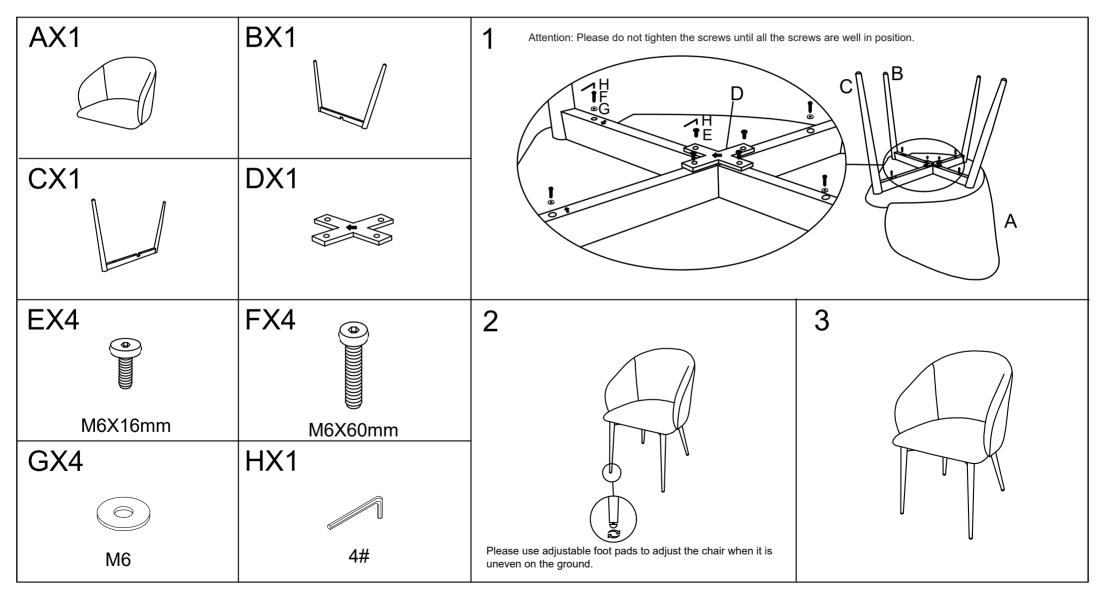

ns 43393749 NOAH BOUCLE CHAIR SAGE

CARE INSTRUCTIONS: WIPE CLEAN WITH A SOFT DAMP CLOTH. DO NOT USE ABRASIVE MATERIAL AND SOLVENTS. SPOT CLEAN IF NEEDED. KEEP AWAY FROM WATER AND DIRECT SUNLIGHT.STORE IN A DRY PLACE. CHECK AND TIGHTEN ALL PARTS REGULARLY. FOR INDOOR AND DOMESTIC USE ONLY.

**WARNING:** DO NOT STAND ON THIS CHAIR. USE ONLY ON A FLAT SURFACE. SUITABLE FOR ONE PERSON USE ONLY. DO NOT USE UNTIL ALL SCREWS, BOLTS AND KNOBS ARE FIRMLY SECURED. THIS PRODUCT CONTAINS SMALL PARTS AND SHARP POINTS, KEEP AWAY FROM CHILDREN AND BABIES. DO NOT SIT ON THE ARMREST.ADULT ASSEMBLY REQUIRED. DO NOT TIGHTEN THE SCREWS FULLY DURING ASSEMBLY. FULLY TIGHTEN SCREWS AFTER THE FINAL ASSEMBLY STEPS.

FAILURE TO FOLLOW THESE WARNINGS COULD RESULT IN SERIOUS INJURY.

**MAXIMUM SAFE LOAD: 100KG.**