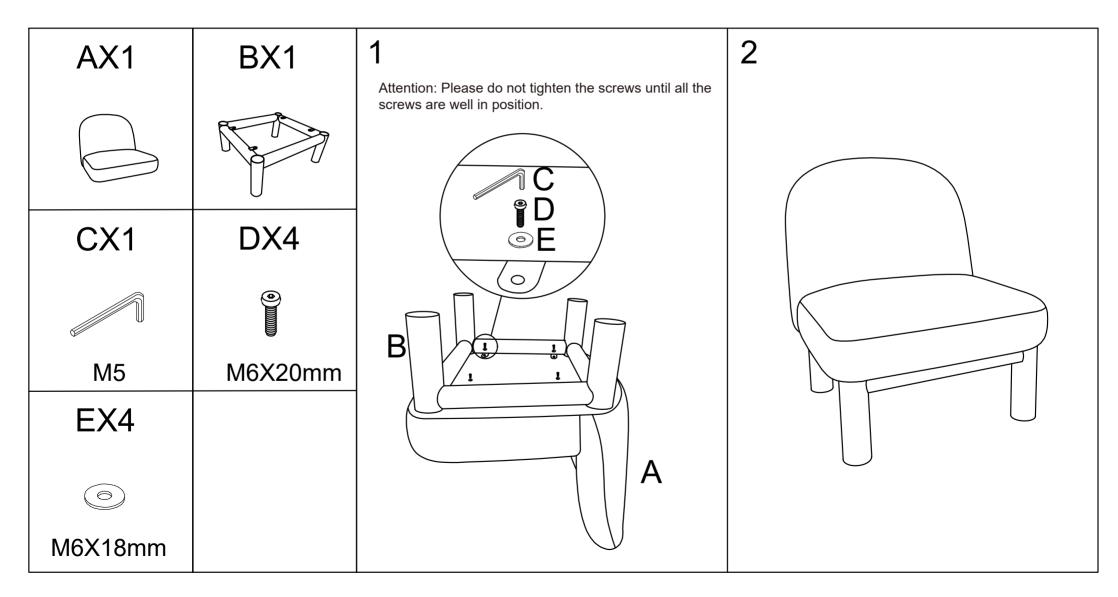

## **Assembly Instructions**

43394289 Remi Boucle Lounge
CARE INSTRUCTIONS: WIPE CLEAN WITH A SOFT DAMP CLOTH. DO NOT USE ABRASIVE MATERIAL AND SOLVENTS. SPOT CLEAN IF NEEDED. KEEP AWAY FROM WATER AND DIRECT SUNLIGHT.STORE IN A DRY PLACE. CHECK AND TIGHTEN ALL PARTS REGULARLY, FOR INDOOR AND DOMESTIC USE ONLY.

WARNING: DO NOT STAND ON THIS CHAIR. USE ONLY ON A FLAT SURFACE. SUITABLE FOR ONE PERSON USE ONLY. DO NOT USE UNTIL ALL SCREWS, BOLTS AND KNOBS ARE FIRMLY SECURED. THIS PRODUCT CONTAINS SMALL PARTS AND SHARP POINTS, KEEP AWAY FROM CHILDREN AND BABIES, ADULT ASSEMBLY REQUIRED. DO NOT TIGHTEN THE SCREWS FULLY DURING ASSEMBLY. FULLY TIGHTEN SCREWS AFTER THE FINAL ASSEMBLY STEPS.

FAILURE TO FOLLOW THESE WARNINGS COULD RESULT IN SERIOUS INJURY.

MAXIMUM SAFE LOAD: 100KG.