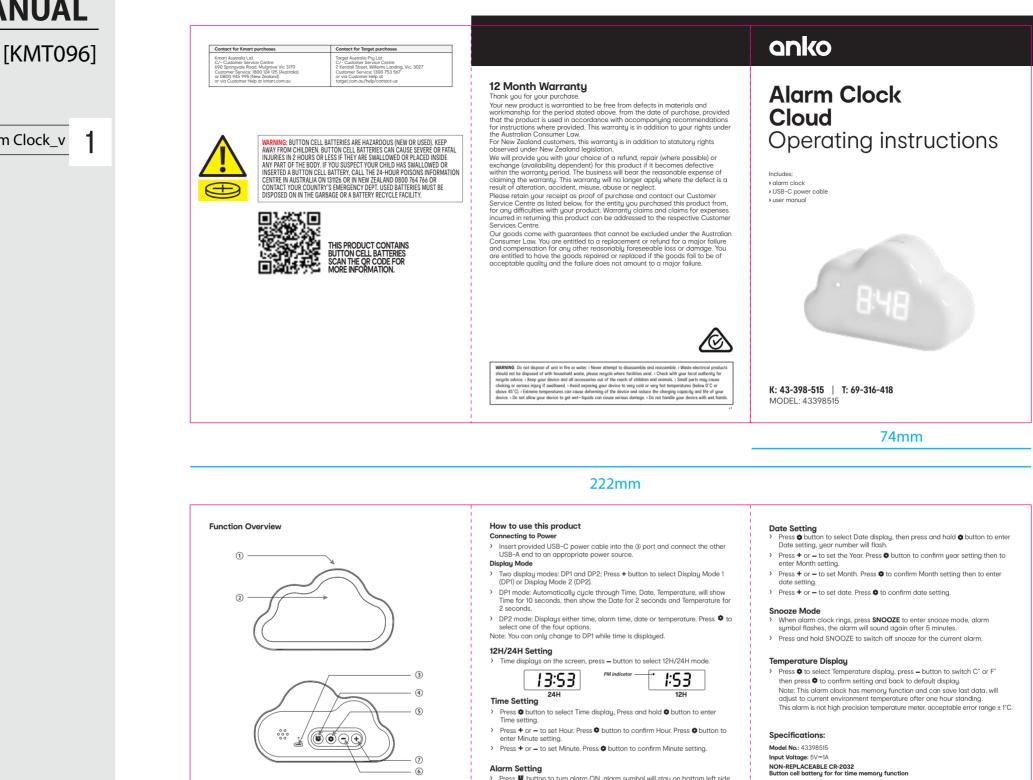

# **INSTRUCTION MANUAL**

43398515

43398515\_MAN\_Cloud Alarm Clock\_v

Artwork Proof Date: 08.05.2024

PAPER:

80qsm Bright white uncoated paper

THANK-YOU.

Alarm Setting > Press @ button to turn alarm ON, alarm symbol will stay on bottom left side

- > Press O button to select alarm display, the alarm symbol will display or
- Press and hold button to enter alarm setting

of displau

6

1 Snooze

 LCD display Power input port

⑥ Down buttor

⑦ Up button

④ Alarm ON/OFF button Set button

- > Press + or to set Hour. Press O button to enter Minute setting. > Press + or - to set Minute. Press • to confirm setting.
- > Press any button to switch off the alarm when it goes off.

. 13:00

Alarm ON

# For QA reference only

105mm