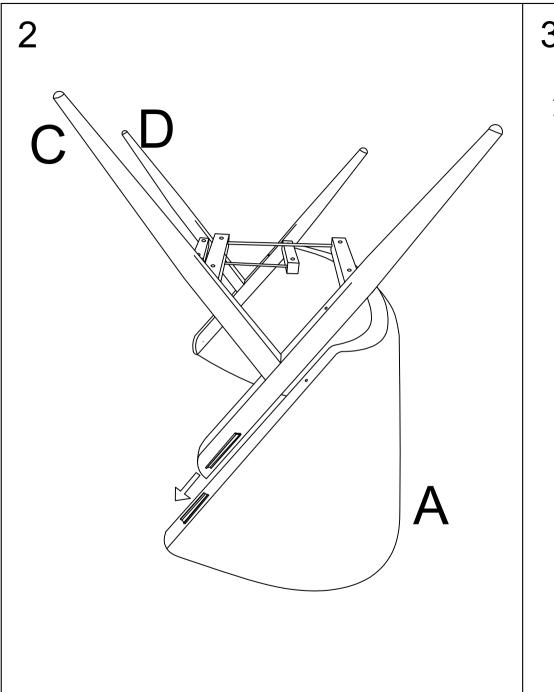

## 3

Attention: Please do not tighten the screws until all the screws are well in position.

4

Attention: Assemble screws after the holes of legs and seat bottom alligned. Do not tighten screws until all the screws are well in position.