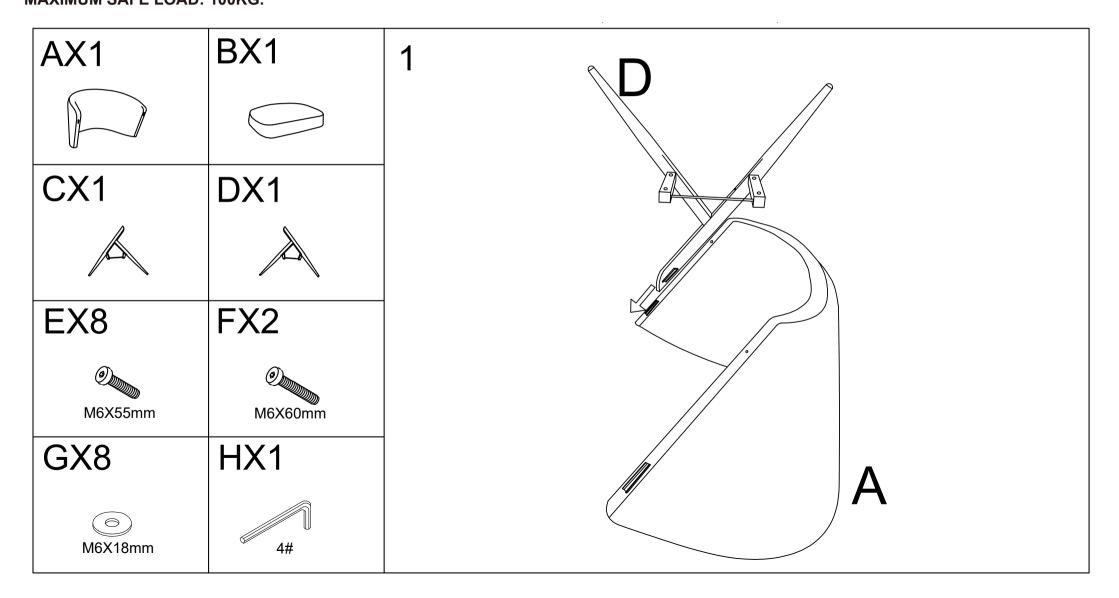

## Assembly Instructions 43400270 ASKER BOUCLE LOUNGE

CARE INSTRUCTIONS: WIPE CLEAN WITH A SOFT DAMP CLOTH. DO NOT USE ABRASIVE MATERIAL AND SOLVENTS. SPOT CLEAN IF NEEDED. KEEP AWAY FROM WATER AND DIRECT SUNLIGHT.STORE IN A DRY PLACE. CHECK AND TIGHTEN ALL PARTS REGULARLY. FOR INDOOR AND DOMESTIC USE ONLY. WARNING: DO NOT STAND ON THIS CHAIR. USE ONLY ON A FLAT SURFACE. SUITABLE FOR ONE PERSON USE ONLY. DO NOT USE UNTIL ALL SCREWS, BOLTS AND KNOBS ARE FIRMLY SECURED. THIS PRODUCT CONTAINS SMALL PARTS AND SHARP POINTS, KEEP AWAY FROM CHILDREN AND BABIES. DO NOT SIT ON THE ARMREST.ADULT ASSEMBLY REQUIRED. DO NOT TIGHTEN THE SCREWS FULLY DURING ASSEMBLY. FULLY TIGHTEN SCREWS AFTER THE FINAL ASSEMBLY STEPS. FAILURE TO FOLLOW THESE WARNINGS COULD RESULT IN SERIOUS INJURY. MAXIMUM SAFE LOAD: 100KG.