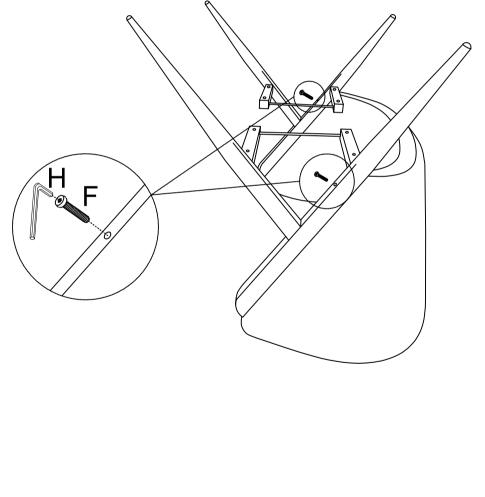

## 3

Attention: Please do not tighten the screws until all the screws are well in position.

4

Attention: Assemble screws after the holes of legs and seat bottom alligned. Do not tighten screws until all the screws are well in position.