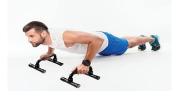

## PUSH UP BARS

#### REMOVABLE BASE FOR EASY PORTABILITY

Using the push up bars can help train your chest, shoulders, triceps and back muscles.

Page 4 of 4