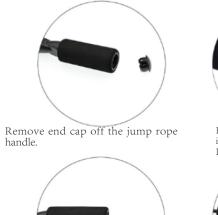

## WEIGHTED JUMP ROPE

Steps to Adjust the Length of Weighted Jump Rope

Reapply the end cap.

Feed the rope back through the handle, then cut offany excess rope protruding from thefar edge of the handle.

Jumping rope is an easy and efficient way to strengthen your body, increase stamina and help lose weight.