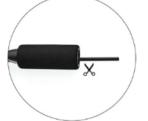

## WEIGHTED JUMP ROPE

Steps to Adjust the Length of Weighted Jump Rope

Reapply the end cap.

Feed the rope back through the handle, then cut offany excess rope protruding from thefar edge of the handle.

Jumping rope is an easy and efficient way to strengthen your body, increase stamina and help lose weight.