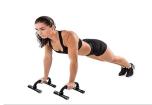

## PUSH UP BARS

#### REMOVABLE BASE FOR EASY PORTABILITY

Using the push up bars can help train your chest, shoulders, triceps and back muscles.

Page 4 of 4