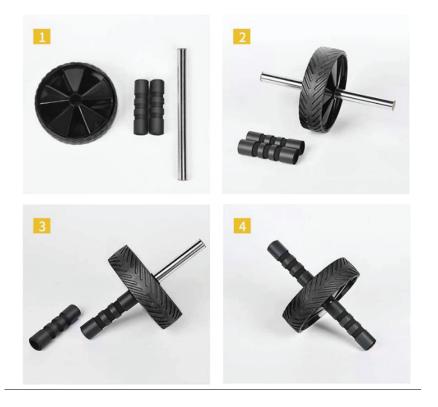

# AB ROLLER WHEEL

#### INSTALLATION DIAGRAM

Ab roller wheel is designed to help build your core ability and develop your abdominal strength.

Page 3 of 4