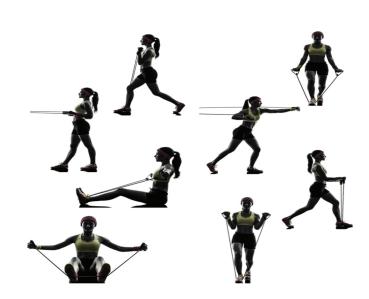

### **RESISTANCE TUBE**

Resistance tubes are an adaptable fitness tool that helps allow exercises to be performed over a full range of motions to help strengthen and tone your body.