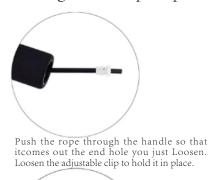

## WEIGHTED JUMP ROPE

Steps to Adjust the Length of Weighted Jump Rope

Reapply the end cap.

Feed the rope back through the handle, then cut offany excess rope protruding from thefar edge of the handle.

Jumping rope is an easy and efficient way to strengthen your body, increase stamina and help lose weight.