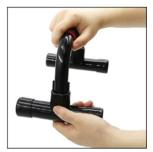

# AB ROLLER WHEEL

#### INSTALLATION DIAGRAM

Ab roller wheel is designed to help build your core ability and develop your abdominal strength.

Page 3 of 4