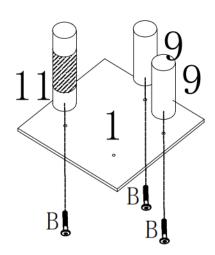

#### Step 2.

Screw poles No.9 and No.11 to board No.1, using the allen key and B screws.

#### Step 3.

Insert screw A into pole No.11, then attach board No.5 onto screw A. Screw pole No.12 onto the top of board No.5 with screw A.