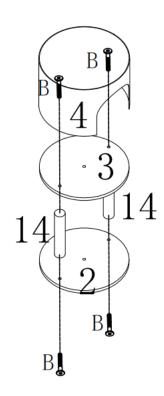

#### Step 1.

Screw poles No.14 to board No.2 and No.3, using B screws and provided allen key. Place the cover (No.4) over board No.2, creating a soft cave. Refer to image below:

Put this aside for now.