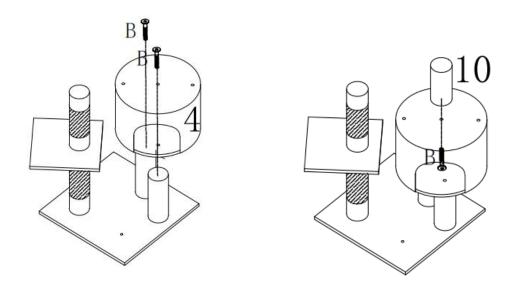

#### Step 4.

Attach soft cave to poles No.9, by using B screws and provided allen key. Screw pole No.10 onto the cave, using B screws and provided allen key.

#### Step 5.

Insert screw A into pole No.12, then attach board No.6 onto screw A. Screw pole No.13 onto the top of board No.6 with screw A. Secure with screws B through board No.6, into pole No.10. Refer to below image: