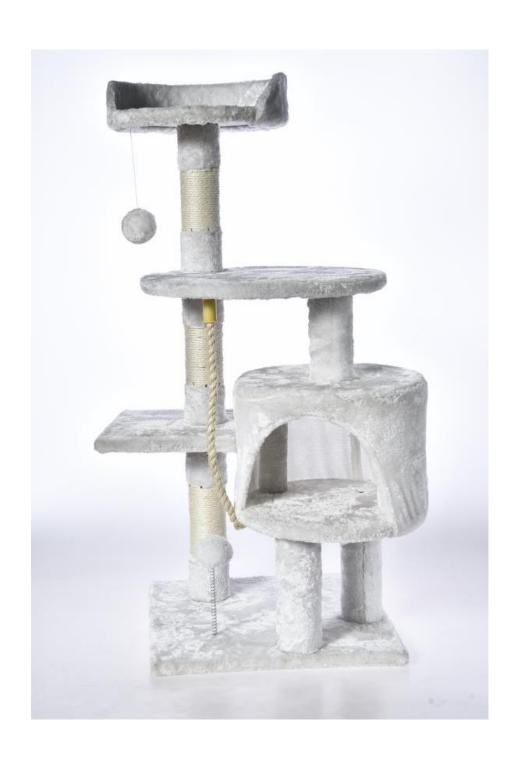

# anko

## Cat Tower 3 Tier



### **Contents**

| 1                           | 2                         | 3                         | 4                 | 5                         |
|-----------------------------|---------------------------|---------------------------|-------------------|---------------------------|
| 1PC SIZE 390mm*390mm*12mm   | 1PC SIZE 290mm*290mm*12mm | 1PC SIZE 290mm*290mm*12mm | 1PC               | 1PC SIZE 240mm*240mm*12mm |
| 6 1PC SIZE 390mm*390mm*12mm | 7                         | 8<br>°<br>1PC             | 9 2PCS SIZE 200mm | 10                        |
| 1PC S1ZE 390mm*390mm*12mm   | 110                       | IFC                       | ZFCS SIZE ZOOMM   | IPC SIZE 150mm            |
| 11                          | 12                        | 13                        | 14