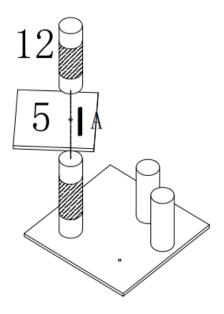

#### Step 3.

Insert screw A into pole No.11, then attach board No.5 onto screw A. Screw pole No.12 onto the top of board No.5 with screw A.