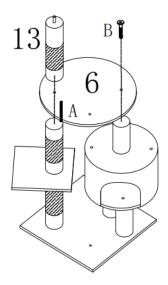

#### Step 5.

Insert screw A into pole No.12, then attach board No.6 onto screw A. Screw pole No.13 onto the top of board No.6 with screw A. Secure with screws B through board No.6, into pole No.10. Refer to below image: