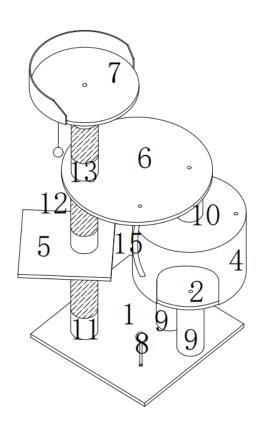

### **Contents**

| 1                           | 2                         | 3                         | 4                 | 5                         |
|-----------------------------|---------------------------|---------------------------|-------------------|---------------------------|
| 1PC SIZE 390mm*390mm*12mm   | 1PC SIZE 290mm*290mm*12mm | 1PC SIZE 290mm*290mm*12mm | 1PC               | 1PC SIZE 240mm*240mm*12mm |
| 6 1PC SIZE 390mm*390mm*12mm | 7                         | 8<br>°<br>1PC             | 9 2PCS SIZE 200mm | 10                        |
| 1PC S1ZE 390mm*390mm*12mm   | 110                       | IFC                       | ZFCS SIZE ZOOMM   | IPC SIZE 150mm            |
| 11                          | 12                        | 13                        | 14                | 15                        |
| 1PC SIZE 300mm              | 1PC SIZE 250mm            | 1PC SIZE 250mm            | 2PCS SIZE 185mm   | 1PC                       |