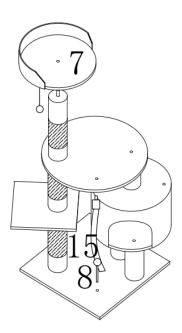

Step 6.

Screw top board No.7 onto pole No.13. Screw rope No.15 under board No.6. Screw spring No.8 into board No.1.