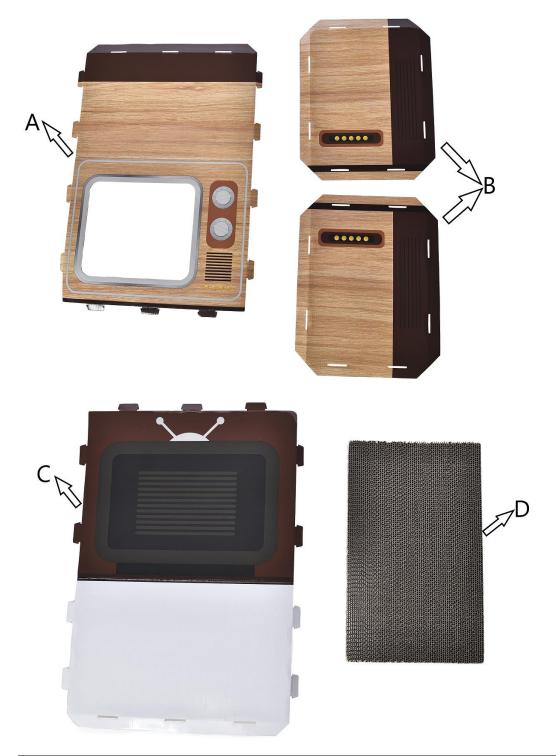

## **Contents**

| A. Front & Top paper x 1 pc | B. Side paper x 2 pcs | C. Bottom & Back paper x 1 pc |
|-----------------------------|-----------------------|-------------------------------|
|                             |                       |                               |
|                             |                       |                               |
| D. Paper Scratcher x 1 pc   |                       |                               |
|                             |                       |                               |
|                             |                       |                               |