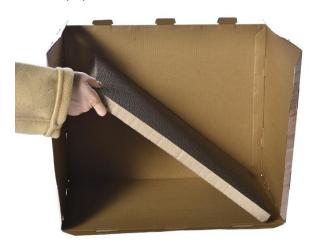

## **Assembly Instructions**

Step 1.

Connect the bottom & back paper C and side paper B together with cardboard tabs. Refer to the below images:

**Step 2.**Put the paper scratcher D on the bottom.

**Step 3.**Connect the front & top paper A to your assembled structure using the cardboard tabs as shown below: