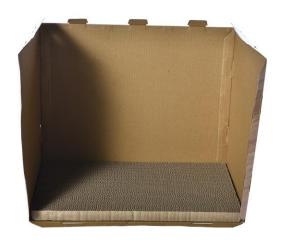

## **Assembly Instructions**

Step 1.

Connect the bottom & back paper C and side paper B together with cardboard tabs. Refer to the below images:

**Step 2.**Put the paper scratcher D on the bottom.

**Step 3.**Connect the front & top paper A to your assembled structure using the cardboard tabs as shown below: