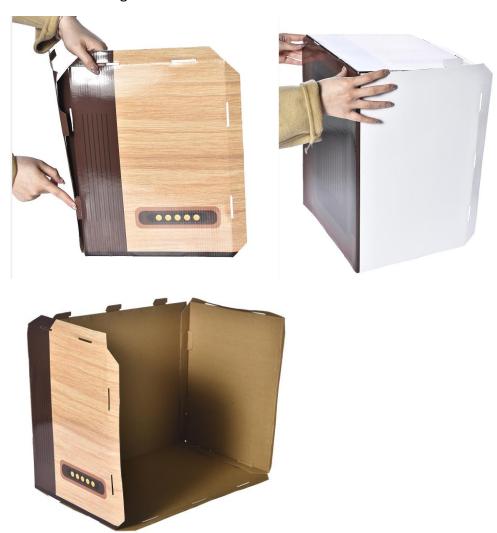

## **Assembly Instructions**

Step 1.

Connect the bottom & back paper C and side paper B together with cardboard tabs. Refer to the below images:

**Step 2.**Put the paper scratcher D on the bottom.

**Step 3.**Connect the front & top paper A to your assembled structure using the cardboard tabs as shown below: