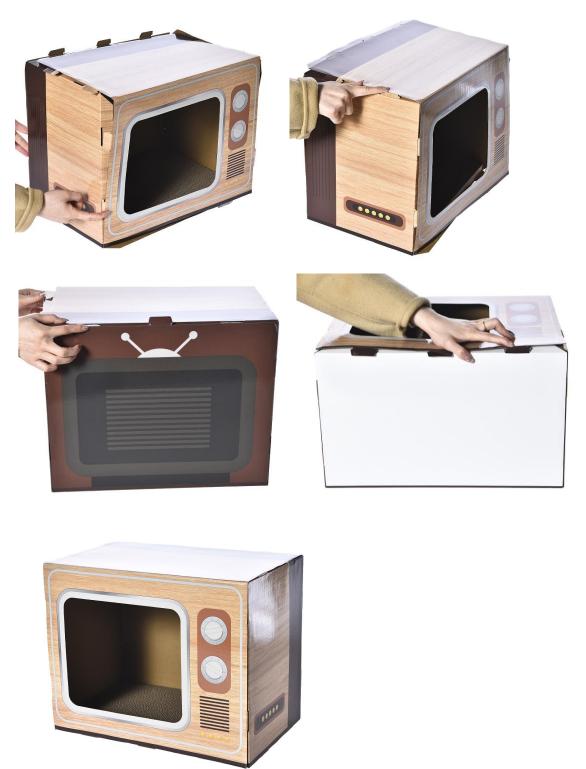

## **Assembly Instructions**

Step 1.

Connect the bottom & back paper C and side paper B together with cardboard tabs. Refer to the below images:

**Step 2.**Put the paper scratcher D on the bottom.

**Step 3.**Connect the front & top paper A to your assembled structure using the cardboard tabs as shown below: