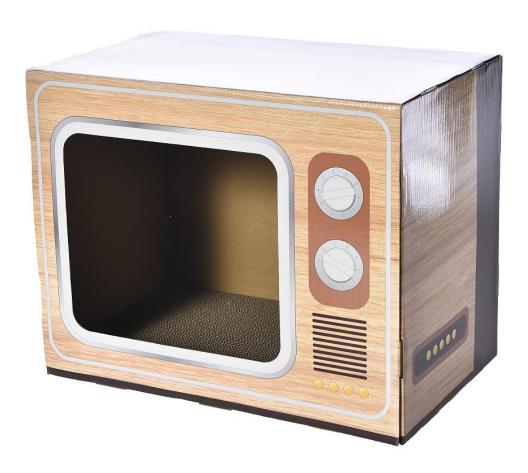

## anko

## **Cat Scratcher TV Box**



## **Contents**



| A. Front & Top paper x 1 pc | B. Side paper x 2 pcs | C. Bottom & Back paper x 1 pc |
|-----------------------------|-----------------------|-------------------------------|
|                             |                       |                               |
|                             |                       |                               |
| D. Paper Scratcher x 1 pc   |                       |                               |
|                             |                       |                               |
|                             |                       |                               |

## **Assembly Instructions**

Step 1.

Connect the bottom & back paper C and side paper B together with cardboard tabs. Refer to the below images:



**Step 2.**P