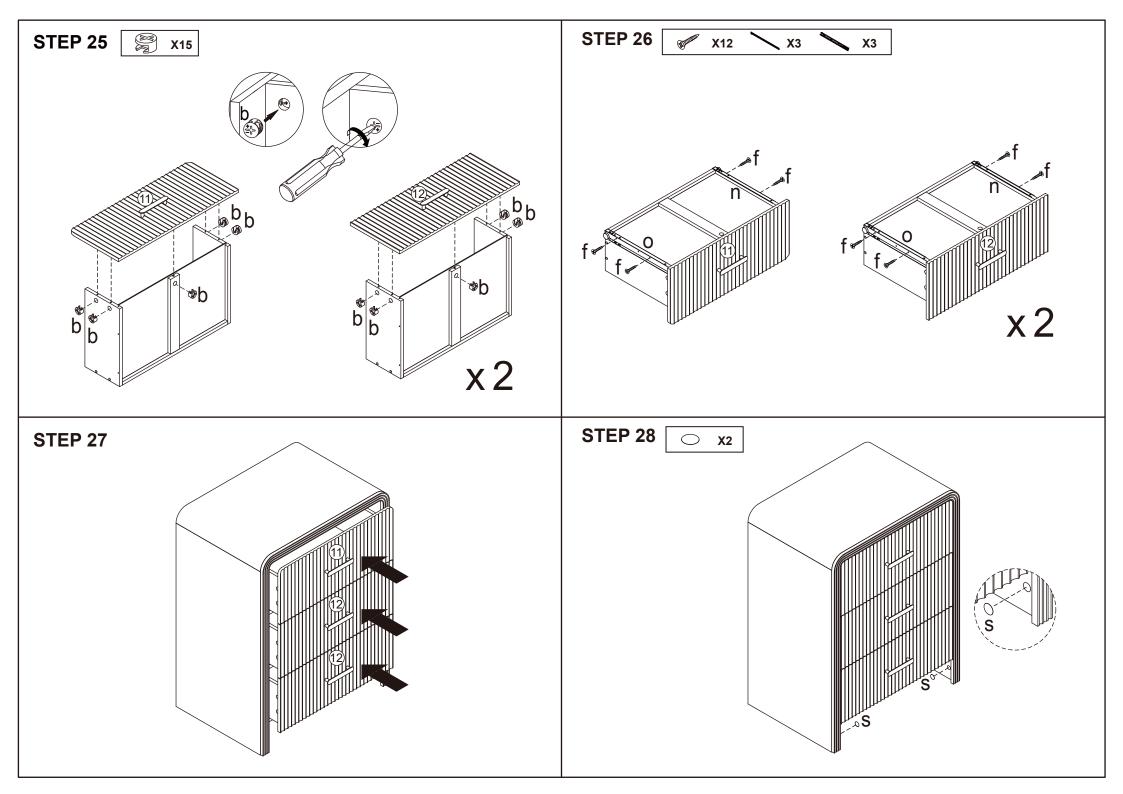

|      |  |  |  |  |
|------------|--|------------|---|--------|------|--|--|--|--|
| 5          |  | 0          | j | 4X12mm | 1PC  |  |  |  |  |
|            |  | 8) January | k | 4X30mm | 1PC  |  |  |  |  |
| 5          |  | Conner     | Ι |        | 1PC  |  |  |  |  |
| 3          |  |            | m |        | 1PC  |  |  |  |  |
| 3          |  |            | n |        | 3PCS |  |  |  |  |
| 3          |  |            | 0 |        | 3PCS |  |  |  |  |
| 3          |  | A STAND    | р |        | 3PCS |  |  |  |  |
| ;          |  | E CAR      | q |        | 3PCS |  |  |  |  |
| ;          |  | (S)        | r | 4X16mm | 6PCS |  |  |  |  |
|            |  | 0          | S |        | 2PCS |  |  |  |  |





DO NOT TIGHTEN THE SCREWS UNTIL THE PRODUCT IS FULLY ASSEMBLED.