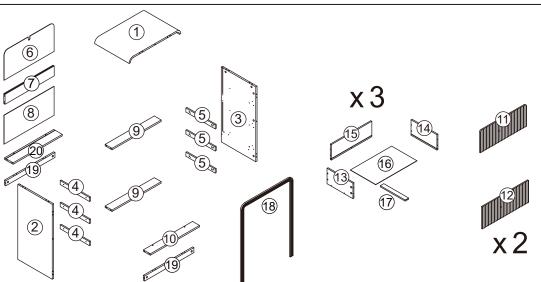

MAXIMUM TOTAL LOADING WEIGHT: 15KGS FOR TOP PANEL, 7KGS FOR EACH DRAWER, 36KGS IN TOTAL.

|               | Hardwa | lardware |       |  |
|---------------|--------|----------|-------|--|
| and the       | а      |          | 48PCS |  |
| A A           | b      |          | 48PCS |  |
|               | с      | 6X30mm   | 18PCS |  |
| (C) IIIIIIIII | d      | 4X25mm   | 12PCS |  |
| (*) Inninna   | е      | 4X30mm   | 19PCS |  |
| Bunne         | f      | 3X12mm   | 30PCS |  |
| <b>V</b> 0    | g      |          | 8PCS  |  |
| Manan         | h      | 3X14mm   | 8PCS  |  |
|               | i      |          | 3PCS  |  |

| dware list |  |            |   |        |      |  |  |  |  |
|------------|--|------------|---|--------|------|--|--|--|--|
| 5          |  | 0          | j | 4X12mm | 1PC  |  |  |  |  |
|            |  | 8) January | k | 4X30mm | 1PC  |  |  |  |  |
| 5          |  | Conner     | Ι |        | 1PC  |  |  |  |  |
| 3          |  |            | m |        | 1PC  |  |  |  |  |
| 3          |  |            | n |        | 3PCS |  |  |  |  |
| 3          |  |            | 0 |        | 3PCS |  |  |  |  |
| 3          |  | A STAND    | р |        | 3PCS |  |  |  |  |
| ;          |  | E CAR      | q |        | 3PCS |  |  |  |  |
| ;          |  | (S)        | r | 4X16mm | 6PCS |  |  |  |  |
|            |  | 0          | S |        | 2PCS |  |  |  |  |