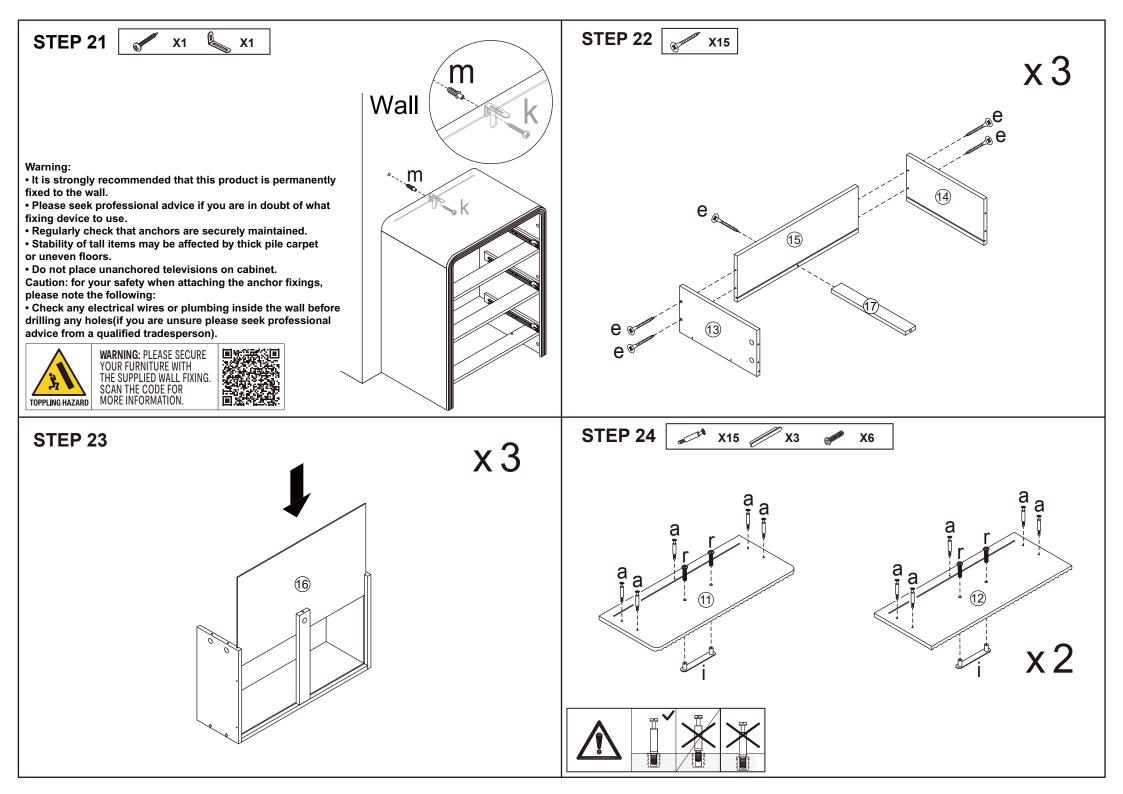

|      |  |  |  |  |
|------------|--|------------|---|--------|------|--|--|--|--|
| 5          |  | 0          | j | 4X12mm | 1PC  |  |  |  |  |
|            |  | 8) January | k | 4X30mm | 1PC  |  |  |  |  |
| 5          |  | Conner     | Ι |        | 1PC  |  |  |  |  |
| 3          |  |            | m |        | 1PC  |  |  |  |  |
| 3          |  |            | n |        | 3PCS |  |  |  |  |
| 3          |  |            | 0 |        | 3PCS |  |  |  |  |
| 3          |  | A STAND    | р |        | 3PCS |  |  |  |  |
| ;          |  | E CAR      | q |        | 3PCS |  |  |  |  |
| ;          |  | (S)        | r | 4X16mm | 6PCS |  |  |  |  |
|            |  | 0          | S |        | 2PCS |  |  |  |  |





DO NOT TIGHTEN THE SCREWS UNTIL THE PRODUCT IS FULLY ASSEMBLED.