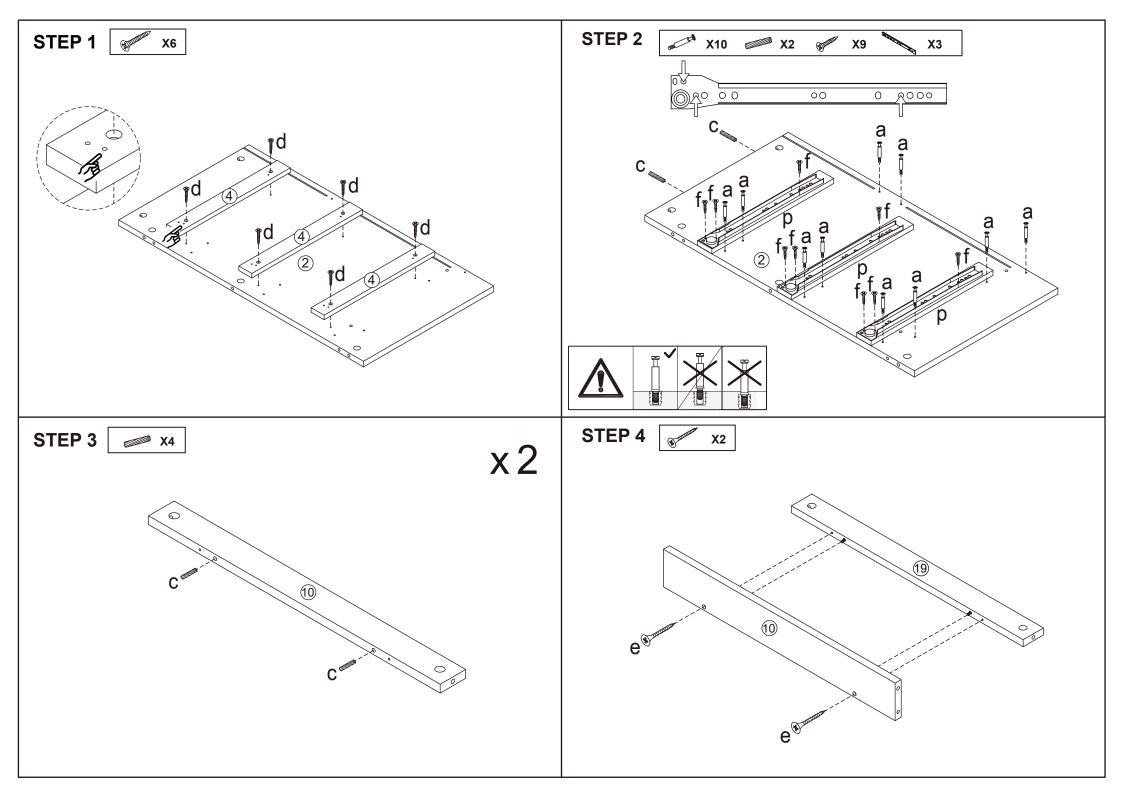

|   |        |      |  |  |  |  |
|------------|--|------------|---|--------|------|--|--|--|--|
| 5          |  | 0          | j | 4X12mm | 1PC  |  |  |  |  |
|            |  | 8) January | k | 4X30mm | 1PC  |  |  |  |  |
| 5          |  | Conner     | Ι |        | 1PC  |  |  |  |  |
| 3          |  |            | m |        | 1PC  |  |  |  |  |
| 3          |  |            | n |        | 3PCS |  |  |  |  |
| 3          |  |            | 0 |        | 3PCS |  |  |  |  |
| 3          |  | A STAND    | р |        | 3PCS |  |  |  |  |
| ;          |  | E CAR      | q |        | 3PCS |  |  |  |  |
| ;          |  | (S)        | r | 4X16mm | 6PCS |  |  |  |  |
|            |  | 0          | S |        | 2PCS |  |  |  |  |





DO NOT TIGHTEN THE SCREWS UNTIL THE PRODUCT IS FULLY ASSEMBLED.