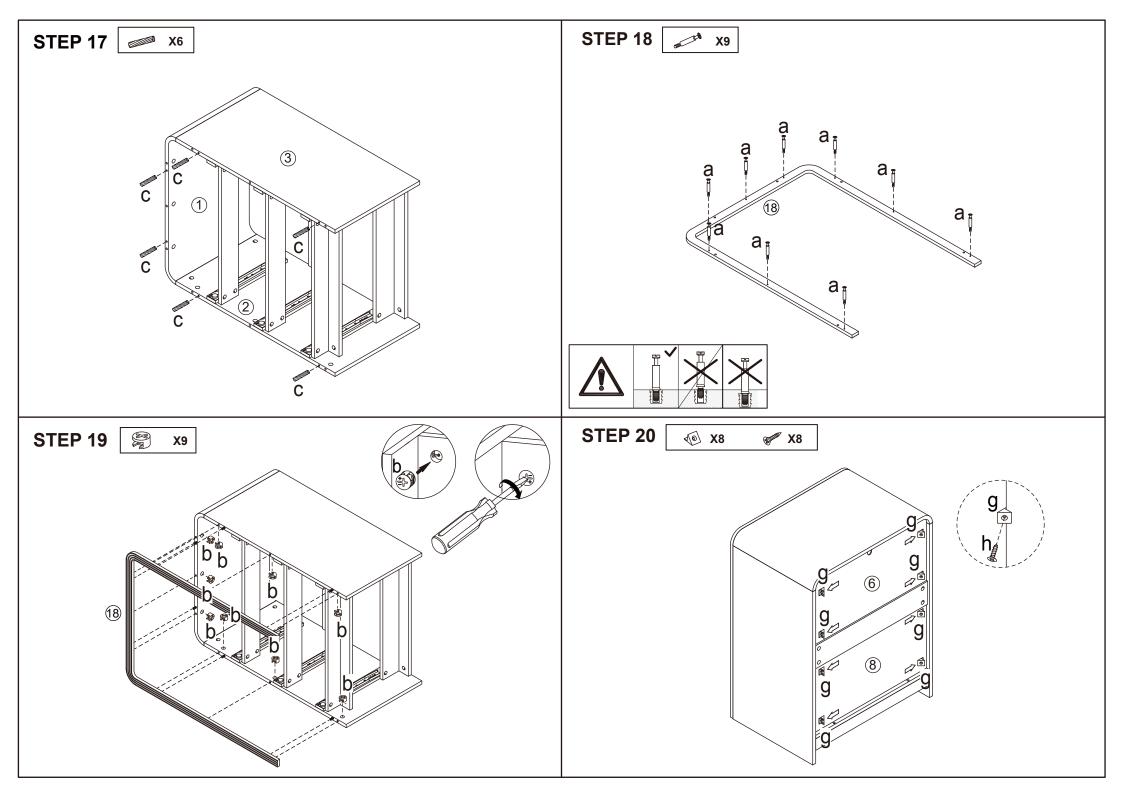

|      |  |  |  |  |
|------------|--|------------|---|--------|------|--|--|--|--|
| 5          |  | 0          | j | 4X12mm | 1PC  |  |  |  |  |
|            |  | 8) January | k | 4X30mm | 1PC  |  |  |  |  |
| 5          |  | Conner     | Ι |        | 1PC  |  |  |  |  |
| 3          |  |            | m |        | 1PC  |  |  |  |  |
| 3          |  |            | n |        | 3PCS |  |  |  |  |
| 3          |  |            | 0 |        | 3PCS |  |  |  |  |
| 3          |  | A STAND    | р |        | 3PCS |  |  |  |  |
| ;          |  | E CAR      | q |        | 3PCS |  |  |  |  |
| ;          |  | (S)        | r | 4X16mm | 6PCS |  |  |  |  |
|            |  | 0          | S |        | 2PCS |  |  |  |  |





DO NOT TIGHTEN THE SCREWS UNTIL THE PRODUCT IS FULLY ASSEMBLED.