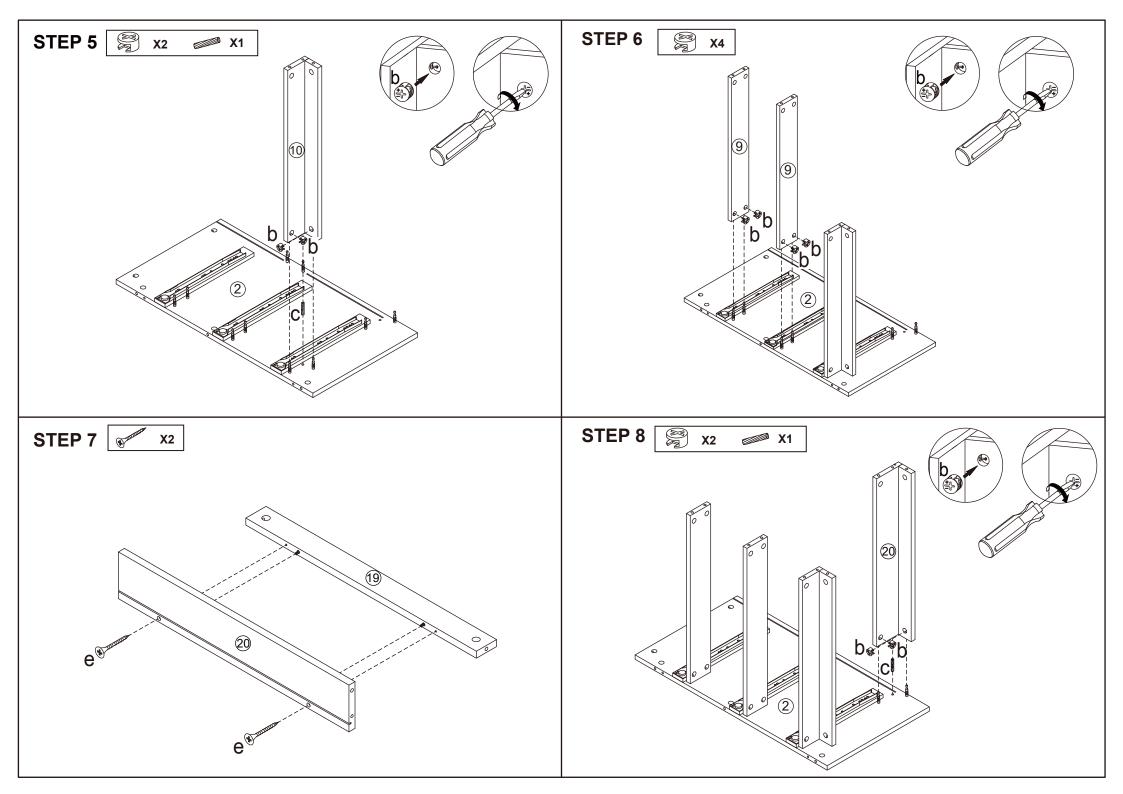

|   |        |      |  |  |  |  |
|------------|--|------------|---|--------|------|--|--|--|--|
| 5          |  | 0          | j | 4X12mm | 1PC  |  |  |  |  |
|            |  | 8) January | k | 4X30mm | 1PC  |  |  |  |  |
| 5          |  | Conner     | Ι |        | 1PC  |  |  |  |  |
| 3          |  |            | m |        | 1PC  |  |  |  |  |
| 3          |  |            | n |        | 3PCS |  |  |  |  |
| 3          |  |            | 0 |        | 3PCS |  |  |  |  |
| 3          |  | A STAND    | р |        | 3PCS |  |  |  |  |
| ;          |  | E CAR      | q |        | 3PCS |  |  |  |  |
| ;          |  | (S)        | r | 4X16mm | 6PCS |  |  |  |  |
|            |  | 0          | S |        | 2PCS |  |  |  |  |





DO NOT TIGHTEN THE SCREWS UNTIL THE PRODUCT IS FULLY ASSEMBLED.