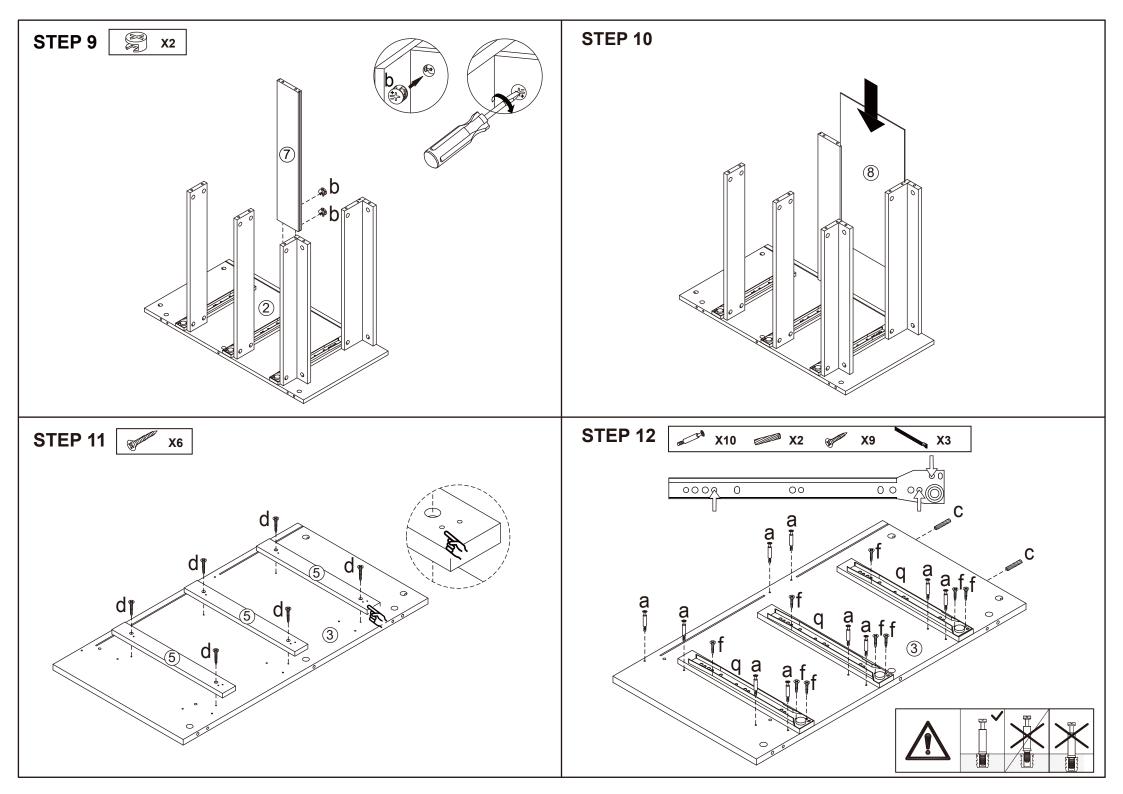

|        |      |  |  |  |  |
|------------|--|------------|---|--------|------|--|--|--|--|
| 5          |  | 0          | j | 4X12mm | 1PC  |  |  |  |  |
|            |  | 8) January | k | 4X30mm | 1PC  |  |  |  |  |
| 5          |  | Conner     | Ι |        | 1PC  |  |  |  |  |
| 3          |  |            | m |        | 1PC  |  |  |  |  |
| 3          |  |            | n |        | 3PCS |  |  |  |  |
| 3          |  |            | 0 |        | 3PCS |  |  |  |  |
| 3          |  | A STAND    | р |        | 3PCS |  |  |  |  |
| ;          |  | E CAR      | q |        | 3PCS |  |  |  |  |
| ;          |  | (S)        | r | 4X16mm | 6PCS |  |  |  |  |
|            |  | 0          | S |        | 2PCS |  |  |  |  |





DO NOT TIGHTEN THE SCREWS UNTIL THE PRODUCT IS FULLY ASSEMBLED.