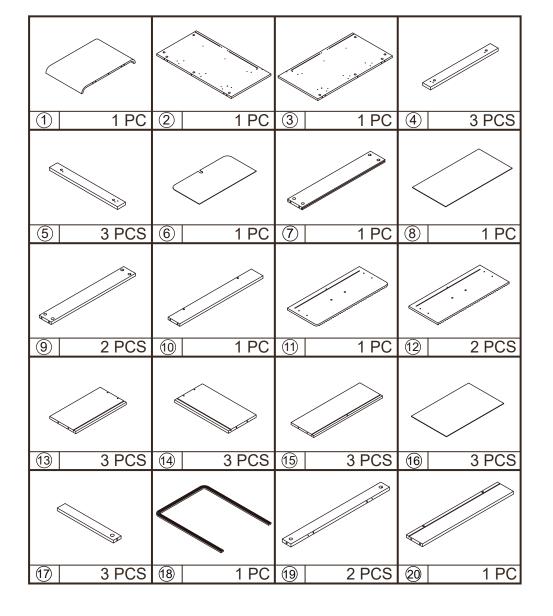

MAXIMUM TOTAL LOADING WEIGHT: 15KGS FOR TOP PANEL, 7KGS FOR EACH DRAWER, 36KGS IN TOTAL.

|               | Hardwa | lardware |       |  |
|---------------|--------|----------|-------|--|
| and the       | а      |          | 48PCS |  |
| A A           | b      |          | 48PCS |  |
|               | с      | 6X30mm   | 18PCS |  |
| (C) IIIIIIIII | d      | 4X25mm   | 12PCS |  |
| (*) Inninna   | е      | 4X30mm   | 19PCS |  |
| Bunne         | f      | 3X12mm   | 30PCS |  |
| <b>V</b> 0    | g      |          | 8PCS  |  |
| Manan         | h      | 3X14mm   | 8PCS  |  |
|               | i      |          | 3PCS  |  |

| dware list |  |            |   |        |      |  |  |  |  |
|------------|--|------------|---|--------|------|--|--|--|--|
| 5          |  | 0          | j | 4X12mm | 1PC  |  |  |  |  |
|            |  | 8) January | k | 4X30mm | 1PC  |  |  |  |  |
| 5          |  | Conner     | Ι |        | 1PC  |  |  |  |  |
| 3          |  |            | m |        | 1PC  |  |  |  |  |
| 3          |  |            | n |        | 3PCS |  |  |  |  |
| 3          |  |            | 0 |        | 3PCS |  |  |  |  |
| 3          |  | A STAND    | р |        | 3PCS |  |  |  |  |
| ;          |  | E CAR      | q |        | 3PCS |  |  |  |  |
| ;          |  | (S)        | r | 4X16mm | 6PCS |  |  |  |  |
|            |  | 0          | S |        | 2PCS |  |  |  |  |