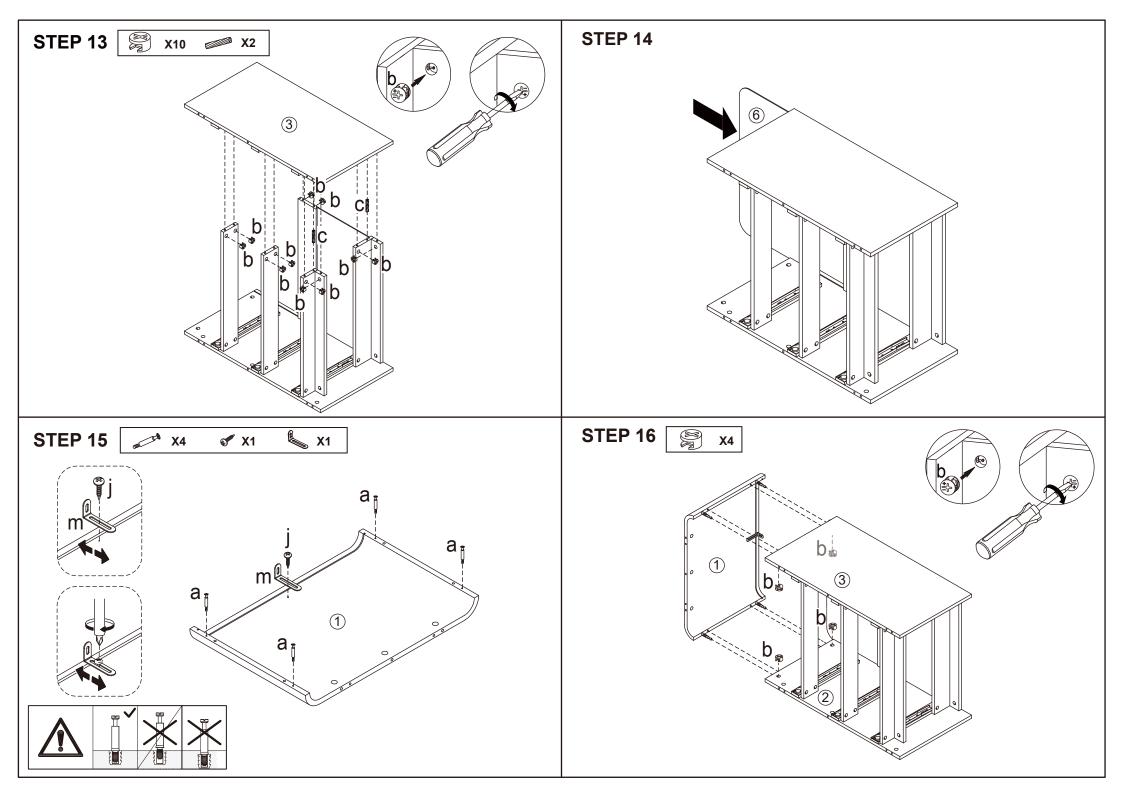

|        |      |  |  |  |  |
|------------|--|------------|---|--------|------|--|--|--|--|
| 5          |  | 0          | j | 4X12mm | 1PC  |  |  |  |  |
|            |  | 8) January | k | 4X30mm | 1PC  |  |  |  |  |
| 5          |  | Conner     | Ι |        | 1PC  |  |  |  |  |
| 3          |  |            | m |        | 1PC  |  |  |  |  |
| 3          |  |            | n |        | 3PCS |  |  |  |  |
| 3          |  |            | 0 |        | 3PCS |  |  |  |  |
| 3          |  | A STAND    | р |        | 3PCS |  |  |  |  |
| ;          |  | E CAR      | q |        | 3PCS |  |  |  |  |
| ;          |  | (S)        | r | 4X16mm | 6PCS |  |  |  |  |
|            |  | 0          | S |        | 2PCS |  |  |  |  |





DO NOT TIGHTEN THE SCREWS UNTIL THE PRODUCT IS FULLY ASSEMBLED.