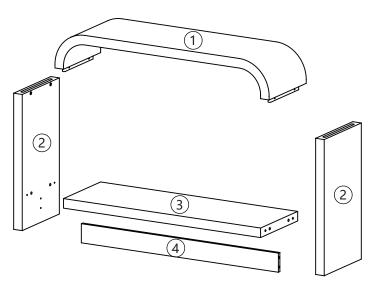

ALL PARTS REGULARLY. PLEASE LAY FURNITURE ON THE CARPET TO AVOID ANY DIRTY OR DAMAGE ON THE TEXTURE DURING ASSEMBLY. KEEP AWAY FROM WATER AND DIRECT SUNLIGHT. STORE IN A DRY PLACE. FOR INDOOR AND DOMESTIC USE ONLY. A MILD ODOUR MAY BE PRESENT WHEN FIRST OPENING THIS CARTON. SIMPLY ALLOW TO AIR OUTSIDE AND THIS WILL FADE. WARNING:

DO NOT STAND OR SIT ON THIS UNIT. DO NOT USE THIS UNIT UNLESS ALL BOLTS AND SCREWS ARE FIRMLY SECURED. DO NOT KNOCK OR DRAG THIS UNIT. USE ONLY ON A FLAT SURFACE. DO NOT PLACE HOT ITEMS SUCH AS COFFEE CUPS DIRECTLY ON THE SURFACE. ADULT ASSEMBLY REQUIRED. FAILURE TO FOLLOW THESE WARNINGS COULD RESULT IN SERIOUS INJURY. THIS PACKAGE CONTAINS SMALL PARTS AND SHARP POINTS. KEEP AWAY FROM CHILDREN AND BABIES. **MAXIMUM SAFE LOAD: 15KG FOR TOP, 10KG FOR SHELF.** 





Do not tighten the screws fully during assembly. Fully tighten screws after the final assembly steps