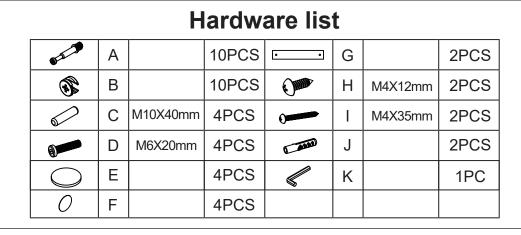

EN ALL PARTS REGULARLY. PLEASE LAY FURNITURE ON THE CARPET TO AVOID ANY DIRTY OR DAMAGE ON THE TEXTURE DURING ASSEMBLY. KEEP AWAY FROM WATER AND DIRECT SUNLIGHT. STORE IN A DRY PLACE. FOR INDOOR AND DOMESTIC USE ONLY. A MILD ODOUR MAY BE PRESENT WHEN FIRST OPENING THIS CARTON. SIMPLY ALLOW TO AIR OUTSIDE AND THIS WILL FADE. WARNING:

DO NOT STAND OR SIT ON THIS UNIT. DO NOT USE THIS UNIT UNLESS ALL BOLTS AND SCREWS ARE FIRMLY SECURED. DO NOT KNOCK OR DRAG THIS UNIT. USE ONLY ON A FLAT SURFACE. DO NOT PLACE HOT ITEMS SUCH AS COFFEE CUPS DIRECTLY ON THE SURFACE. ADULT ASSEMBLY REQUIRED. FAILURE TO FOLLOW THESE WARNINGS COULD RESULT IN SERIOUS INJURY. THIS PACKAGE CONTAINS SMALL PARTS AND SHARP POINTS. KEEP AWAY FROM CHILDREN AND BABIES. **MAXIMUM SAFE LOAD: 15KG FOR TOP, 10KG FOR SHELF.** 





Do not tighten the screws fully during assembly. Fully tighten screws after the final assembly steps