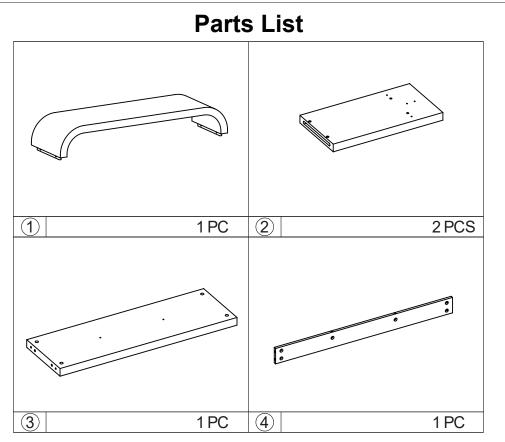

ING ASSEMBLY. KEEP AWAY FROM WATER AND DIRECT SUNLIGHT. STORE IN A DRY PLACE. FOR INDOOR AND DOMESTIC USE ONLY. A MILD ODOUR MAY BE PRESENT WHEN FIRST OPENING THIS CARTON. SIMPLY ALLOW TO AIR OUTSIDE AND THIS WILL FADE. WARNING:

DO NOT STAND OR SIT ON THIS UNIT. DO NOT USE THIS UNIT UNLESS ALL BOLTS AND SCREWS ARE FIRMLY SECURED. DO NOT KNOCK OR DRAG THIS UNIT. USE ONLY ON A FLAT SURFACE. DO NOT PLACE HOT ITEMS SUCH AS COFFEE CUPS DIRECTLY ON THE SURFACE. ADULT ASSEMBLY REQUIRED. FAILURE TO FOLLOW THESE WARNINGS COULD RESULT IN SERIOUS INJURY. THIS PACKAGE CONTAINS SMALL PARTS AND SHARP POINTS. KEEP AWAY FROM CHILDREN AND BABIES. **MAXIMUM SAFE LOAD: 15KG FOR TOP, 10KG FOR SHELF.** 





Do not tighten the screws fully during assembly. Fully tighten screws after the final assembly steps