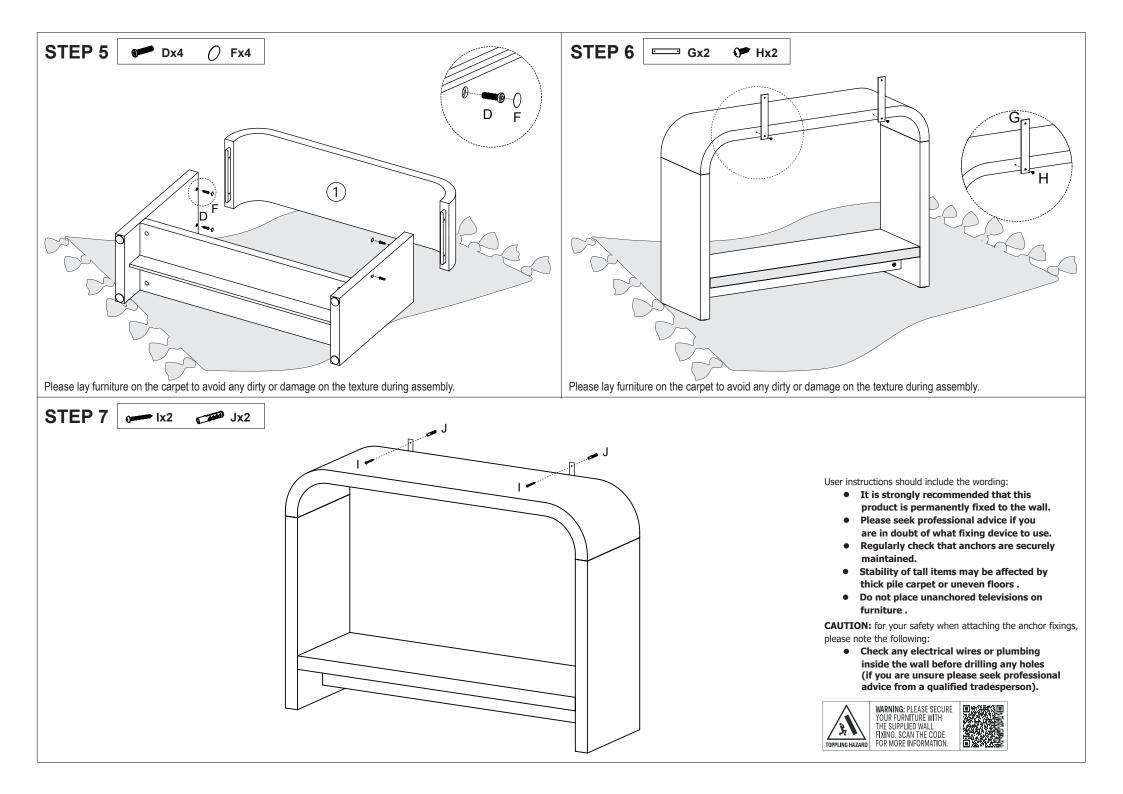

Do not tighten the screws fully during assembly. Fully tighten screws after the final assembly steps