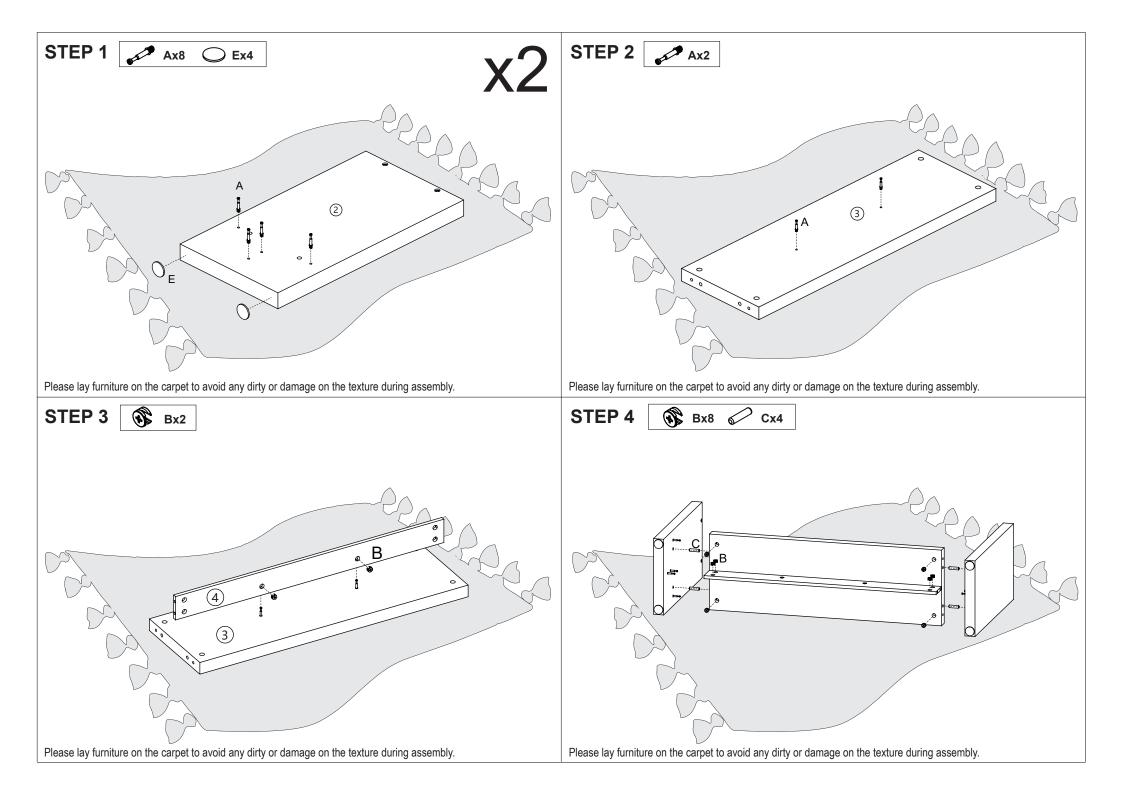

Do not tighten the screws fully during assembly. Fully tighten screws after the final assembly steps