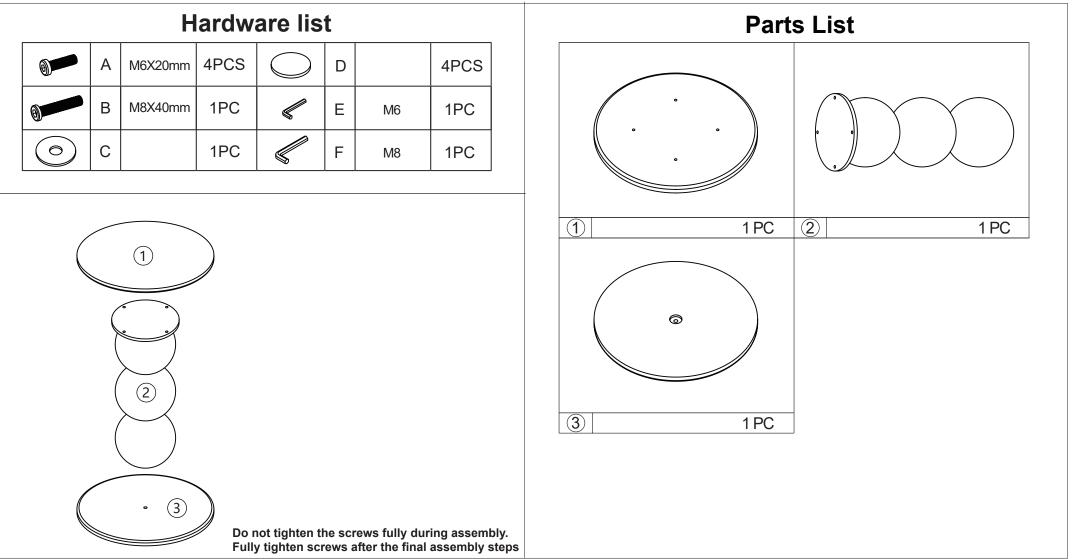

ABLE

## CARE INSTRUCTIONS:

WIPE CLEAN WITH A DRY CLOTH. DO NOT USE ABRASIVE MATERIALS AND SOLVENTS. CHECK AND TIGHTEN ALL PARTS REGULARLY. KEEP AWAY FROM WATER AND DIRECT SUNLIGHT. STORE IN A DRY PLACE. FOR INDOOR AND DOMESTIC USE ONLY. A MILD ODOUR MAY BE PRESENT WHEN FIRST OPENING THIS CARTON. SIMPLY ALLOW TO AIR OUTSIDE AND THIS WILL FADE.

## WARNING:

DO NOT STAND OR SIT ON THIS UNIT. DO NOT USE THIS UNIT UNLESS ALL BOLTS AND SCREWS ARE FIRMLY SECURED. DO NOT KNOCK OR DRAG THIS UNIT. USE ONLY ON A FLAT SURFACE. DO NOT PLACE HOT ITEMS SUCH AS COFFEE CUPS DIRECTLY ON THE SURFACE. ADULT ASSEMBLY REQUIRED. FAILURE TO FOLLOW THESE WARNINGS COULD RESULT IN SERIOUS INJURY. THIS PACKAGE CONTAINS SMALL PARTS AND SHARP POINTS. KEEP AWAY FROM CHILDREN AND BABIES. **MAXIMUM SAFE LOAD: 5KG.**