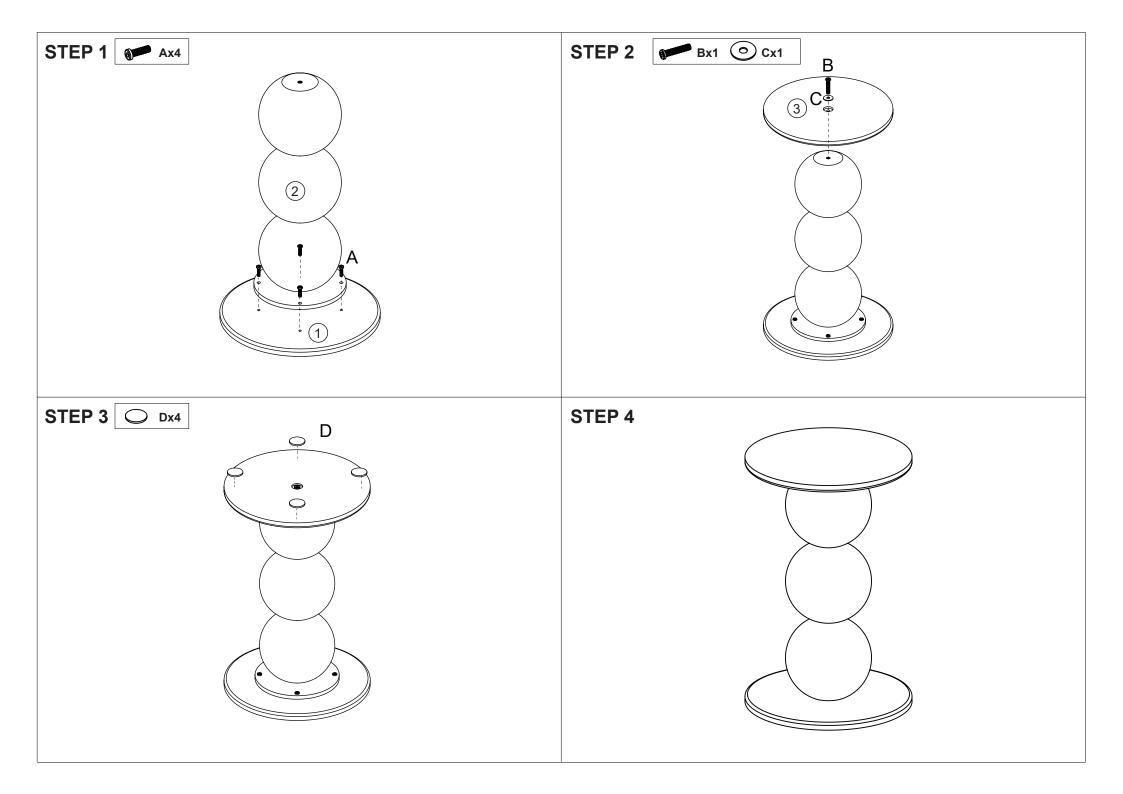

LE

## CARE INSTRUCTIONS:

WIPE CLEAN WITH A DRY CLOTH. DO NOT USE ABRASIVE MATERIALS AND SOLVENTS. CHECK AND TIGHTEN ALL PARTS REGULARLY. KEEP AWAY FROM WATER AND DIRECT SUNLIGHT. STORE IN A DRY PLACE. FOR INDOOR AND DOMESTIC USE ONLY. A MILD ODOUR MAY BE PRESENT WHEN FIRST OPENING THIS CARTON. SIMPLY ALLOW TO AIR OUTSIDE AND THIS WILL FADE.

## WARNING:

DO NOT STAND OR SIT ON THIS UNIT. DO NOT USE THIS UNIT UNLESS ALL BOLTS AND SCREWS ARE FIRMLY SECURED. DO NOT KNOCK OR DRAG THIS UNIT. USE ONLY ON A FLAT SURFACE. DO NOT PLACE HOT ITEMS SUCH AS COFFEE CUPS DIRECTLY ON THE SURFACE. ADULT ASSEMBLY REQUIRED. FAILURE TO FOLLOW THESE WARNINGS COULD RESULT IN SERIOUS INJURY. THIS PACKAGE CONTAINS SMALL PARTS AND SHARP POINTS. KEEP AWAY FROM CHILDREN AND BABIES. **MAXIMUM SAFE LOAD: 5KG.**