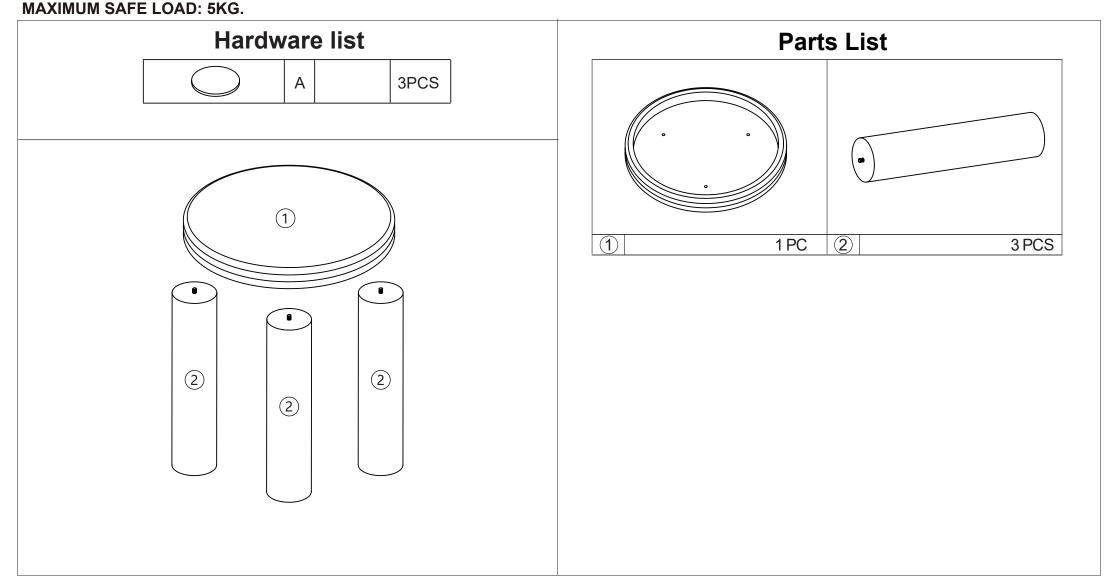

43410736 3 LEG SIDE TABLE

## **CARE INSTRUCTIONS:**

WIPE CLEAN WITH A DRY CLOTH. DO NOT USE ABRASIVE MATERIALS AND SOLVENTS. CHECK AND TIGHTEN ALL PARTS REGULARLY. KEEP AWAY FROM WATER AND DIRECT SUNLIGHT. STORE IN A DRY PLACE. FOR INDOOR AND DOMESTIC USE ONLY. A MILD ODOUR MAY BE PRESENT WHEN FIRST OPENING THIS CARTON. SIMPLY ALLOW TO AIR OUTSIDE AND THIS WILL FADE.

## **WARNING:**

DO NOT STAND OR SIT ON THIS UNIT. DO NOT USE THIS UNIT UNLESS ALL BOLTS AND SCREWS ARE FIRMLY SECURED. DO NOT KNOCK OR DRAG THIS UNIT. USE ONLY ON A FLAT SURFACE. DO NOT PLACE HOT ITEMS SUCH AS COFFEE CUPS DIRECTLY ON THE SURFACE. ADULT ASSEMBLY REQUIRED. FAILURE TO FOLLOW THESE WARNINGS COULD RESULT IN SERIOUS INJURY. THIS PACKAGE CONTAINS SMALL PARTS AND SHARP POINTS. KEEP AWAY FROM CHILDREN AND BABIES.