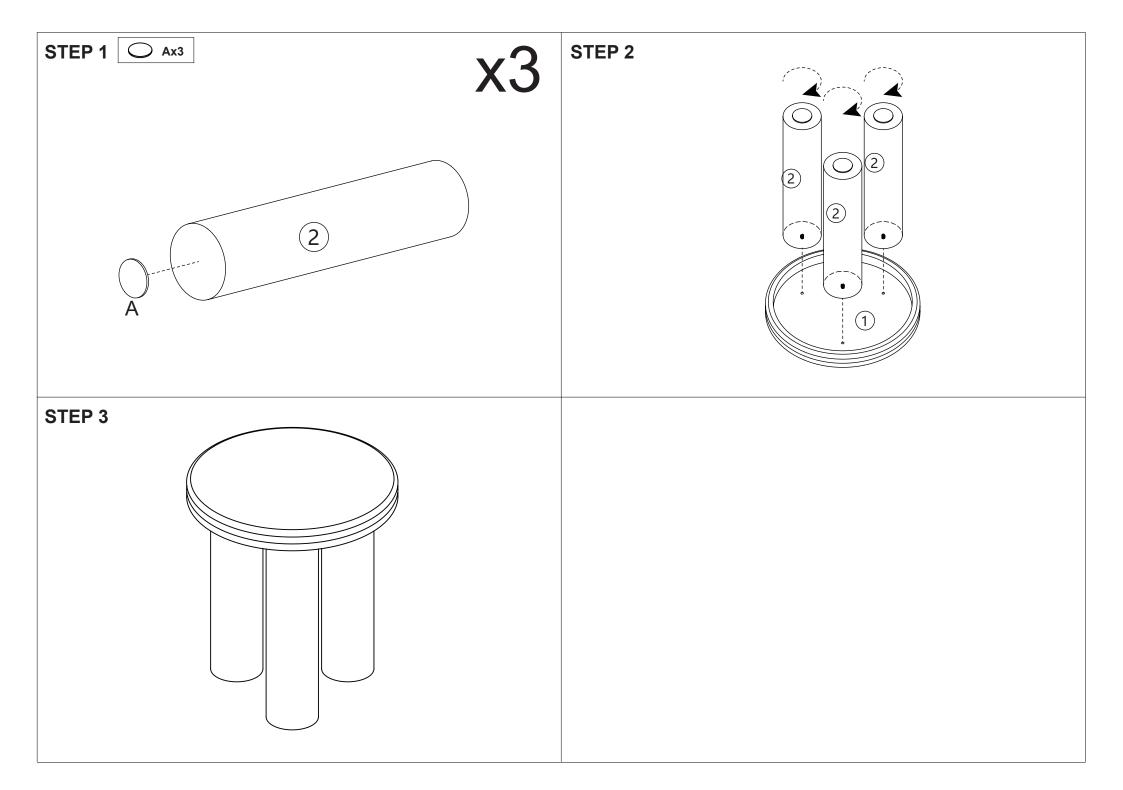

410736 3 LEG SIDE TABLE

## **CARE INSTRUCTIONS:**

WIPE CLEAN WITH A DRY CLOTH. DO NOT USE ABRASIVE MATERIALS AND SOLVENTS. CHECK AND TIGHTEN ALL PARTS REGULARLY. KEEP AWAY FROM WATER AND DIRECT SUNLIGHT. STORE IN A DRY PLACE. FOR INDOOR AND DOMESTIC USE ONLY. A MILD ODOUR MAY BE PRESENT WHEN FIRST OPENING THIS CARTON. SIMPLY ALLOW TO AIR OUTSIDE AND THIS WILL FADE.

## **WARNING:**

DO NOT STAND OR SIT ON THIS UNIT. DO NOT USE THIS UNIT UNLESS ALL BOLTS AND SCREWS ARE FIRMLY SECURED. DO NOT KNOCK OR DRAG THIS UNIT. USE ONLY ON A FLAT SURFACE. DO NOT PLACE HOT ITEMS SUCH AS COFFEE CUPS DIRECTLY ON THE SURFACE. ADULT ASSEMBLY REQUIRED. FAILURE TO FOLLOW THESE WARNINGS COULD RESULT IN SERIOUS INJURY. THIS PACKAGE CONTAINS SMALL PARTS AND SHARP POINTS. KEEP AWAY FROM CHILDREN AND BABIES.