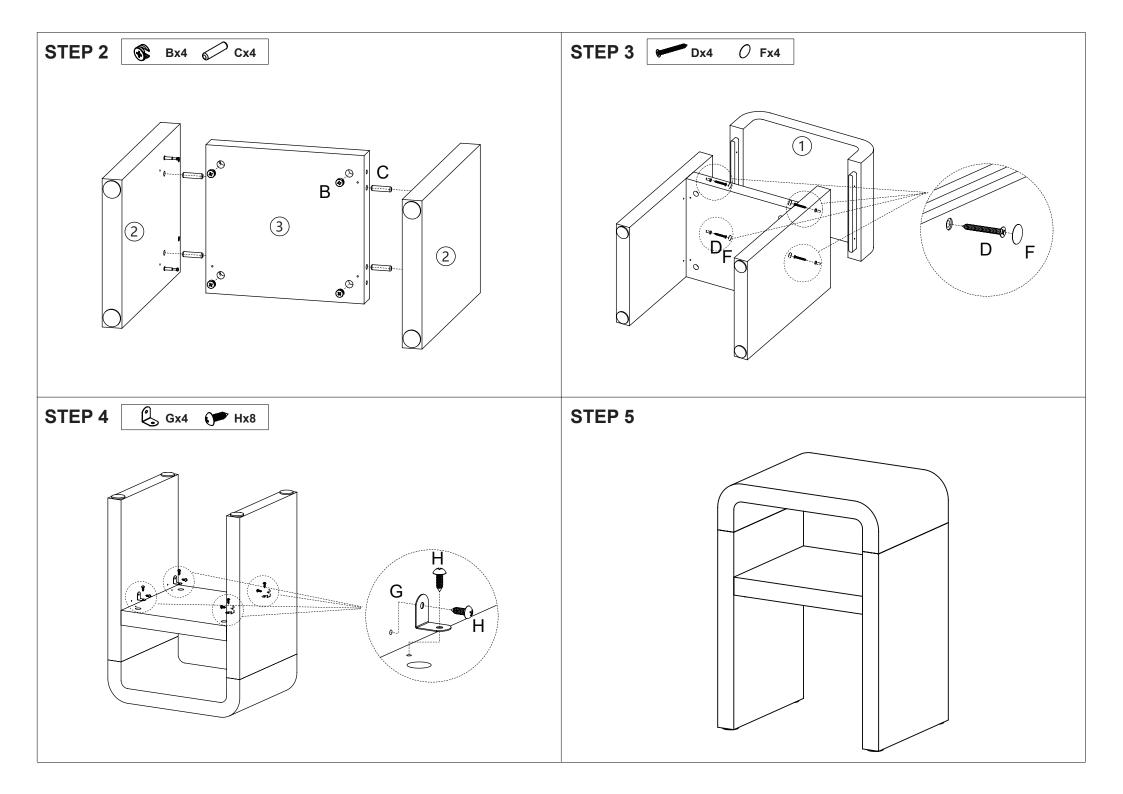

## **Assembly Instructions** 43410767 RYDER BEDSIDE TABLE

Fully tighten screws after the final assembly steps