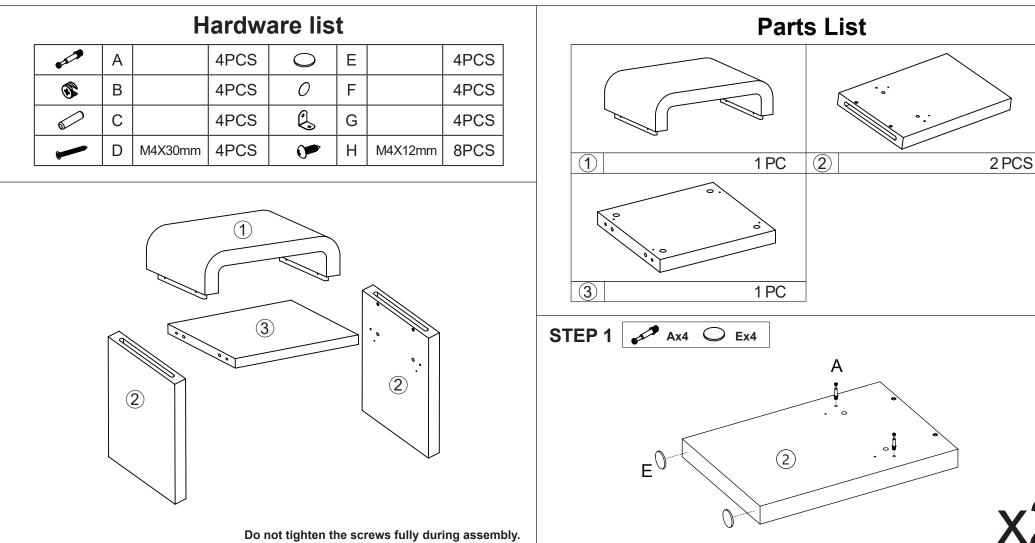

## **Assembly Instructions** 43410767 RYDER BEDSIDE TABLE

Fully tighten screws after the final assembly steps