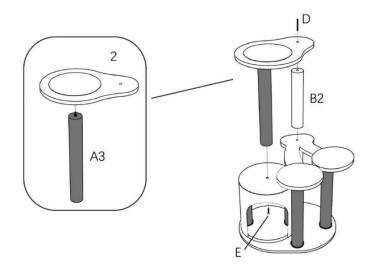

Step 3 Screwing the A1 and A2 together with the "Cherry (NO.1\*1)" board, and screw the Cherry board (NO.1\*1) and B3 together by screw (D\*1).

Step 4 Screwing pole (A3) with "Avocado (NO.2\*1)" board together. Assemble "Avocado (NO.2\*1)" board with the "Cherry" board and playhouse by screwing B2.