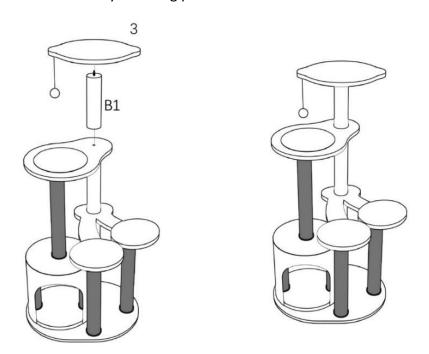

| 1PCS 8mm*30mm |
| G                                      | 1PCS 5mm      |

#### **Instructions:**

Step 1 Using the hex key(G\*1) and screws(E\*4) assemble pole C1, pole C2 and board (NO.5\*1 and NO.6\*1) together. Then put the fabric (NO.7) cover on.



Step 2 Using the hex key (G\*1) and screws (E\*1, F\*1) screw the playhouse with board (NO.4\*1 together and screw B3 with board together as well.



Step 3 Screwing the A1 and A2 together with the "Cherry (NO.1\*1)" board, and screw the Cherry board (NO.1\*1) and B3 together by screw (D\*1).



Step 4 Screwing pole (A3) with "Avocado (NO.2\*1)" board together. Assemble "Avocado (NO.2\*1)" board with the "Cherry" board and playhouse by screwing B2.



Step 5 Finally assemble NO.3 by screwing pole B1.



#### **WARNING:**

FOR INDOOR USE ONLY.

FOR YOUR PET'S SAFETY, INSPECT REGULARLY AND REMOVE IF DAMAGED.