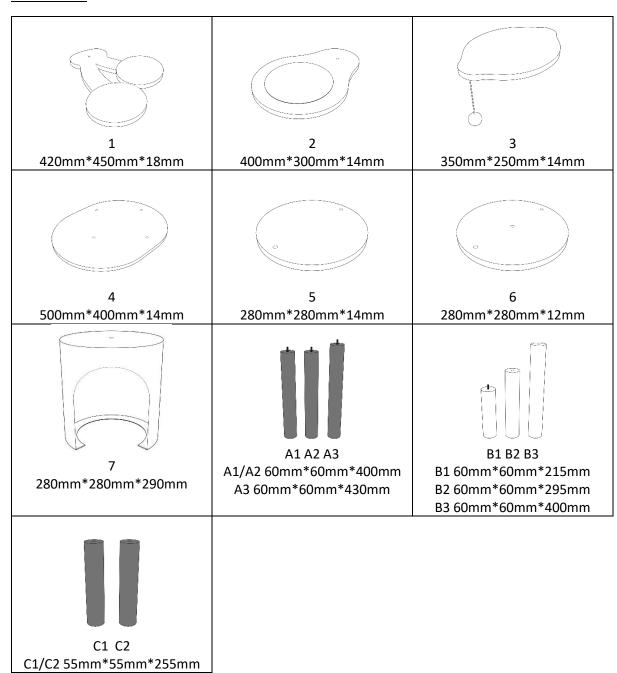

### Accessory

| (((((((((((((((((((((((((((((((((((((( | 2PCS 8mm*55mm |
|----------------------------------------|---------------|
| E                                      | 8PCS 8mm*35mm |
| F                                      | 1PCS 8mm*30mm |
| G                                      | 1PCS 5mm      |