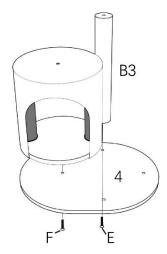

#### **Instructions:**

Step 1 Using the hex key(G\*1) and screws(E\*4) assemble pole C1, pole C2 and board (NO.5\*1 and NO.6\*1) together. Then put the fabric (NO.7) cover on.

Step 2 Using the hex key (G\*1) and screws (E\*1, F\*1) screw the playhouse with board (NO.4\*1 together and screw B3 with board together as well.

Step 3 Screwing the A1 and A2 together with the "Cherry (NO.1\*1)" board, and screw the Cherry board (NO.1\*1) and B3 together by screw (D\*1).

Step 4 Screwing pole (A3) with "Avocado (NO.2\*1)" board together. Assemble "Avocado (NO.2\*1)" board with the "Cherry" board and playhouse by screwing B2.