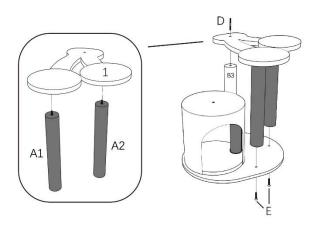

Step 3 Screwing the A1 and A2 together with the "Cherry (NO.1\*1)" board, and screw the Cherry board (NO.1\*1) and B3 together by screw (D\*1).

Step 4 Screwing pole (A3) with "Avocado (NO.2\*1)" board together. Assemble "Avocado (NO.2\*1)" board with the "Cherry" board and playhouse by screwing B2.