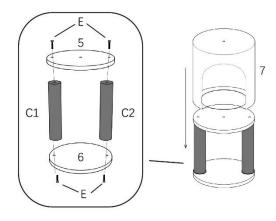

#### **Instructions:**

Step 1 Using the hex key(G\*1) and screws(E\*4) assemble pole C1, pole C2 and board (NO.5\*1 and NO.6\*1) together. Then put the fabric (NO.7) cover on.

Step 2 Using the hex key (G\*1) and screws (E\*1, F\*1) screw the playhouse with board (NO.4\*1 together and screw B3 with board together as well.