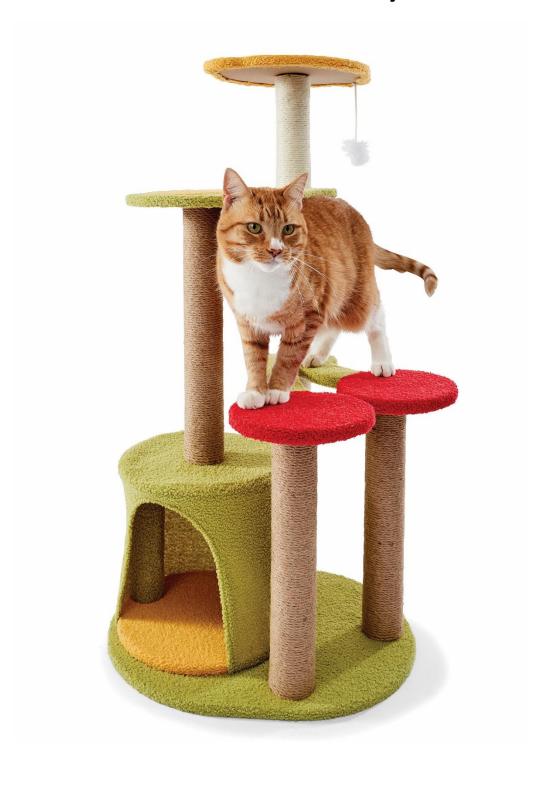

# anko

## Cat Scratcher Novelty Fruit



#### **Contents**:



### Accessory

| (((((((((((((((((((((((((((((((((((((( | 2PCS 8mm*55mm |
|----------------------------------------|---------------|
| E                                      | 8PCS 8mm*35mm |
| F                                      | 1PCS 8mm*30mm |
| G                                      | 1PCS 5mm      |

#### **Instructions:**

Step 1 Using the hex key(G\*1) and screws(E\*4) assemble pole C1, pole C2 and board (NO.5\*1 and NO.6\*1) together. Then put the fabric (NO.7) cover on.



Step 2 Using the hex key (G\*1) and screws (E\*1, F\*1) screw the playhouse with board (NO.4\*1 together and screw B3 with board together as well.



Step 3 Screwing the A1 and A2 together with the "Cherry (NO.1\*1)" board, and screw the Cherry board (NO.1\*1) and B3 together by screw