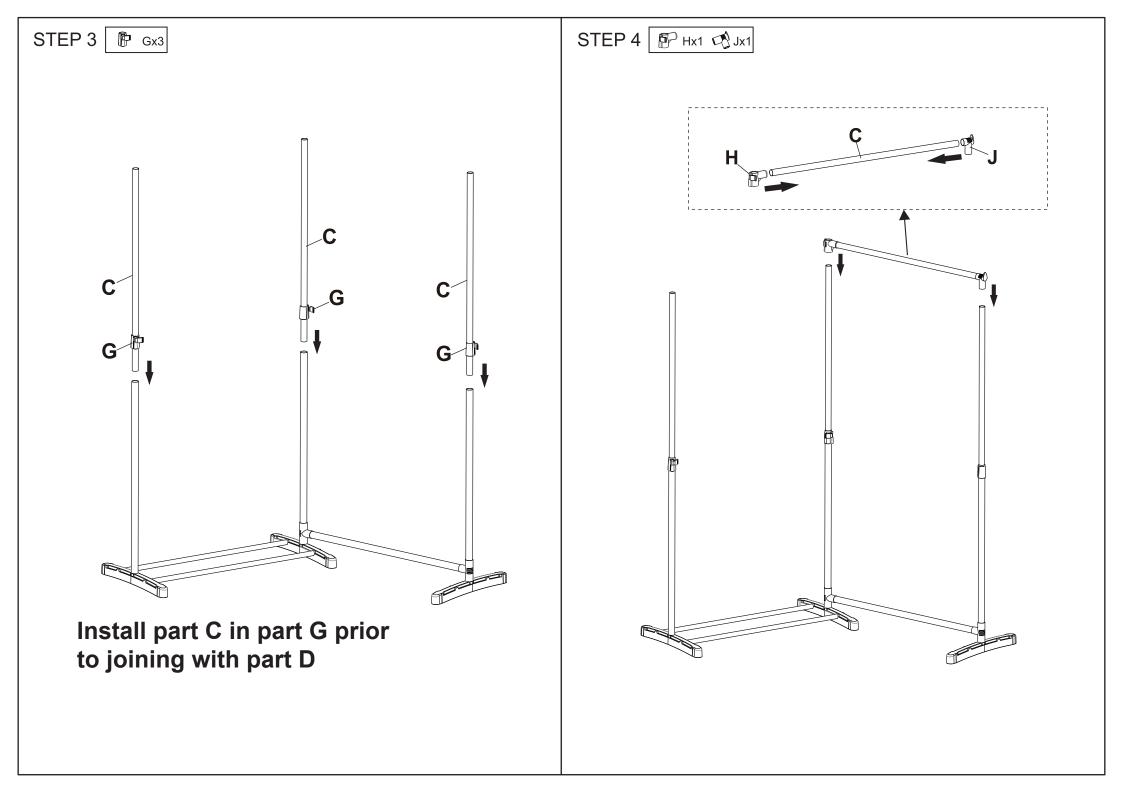

## Assembly Instructions K: 43430192 | T: 69717864 GARMENT RACK DUAL OPENING

## CARE INSTRUCTIONS:

WIPE CLEAN WITH A SOFT DAMP CLOTH. DO NOT USE ABRASIVE MATERIAL AND SOLVENTS. KEEP AWAY FROM WATER AND DIRECT SUNLIGHT. CHECK AND TIGHTEN ALL PARTS REGULARLY. ENSURE PARTS ARE PUSHED TOGETHER SECURELY. FOR INDOOR USE ONLY.

## WARNING:

DO NOT STAND ON THE UNIT. USE ONLY ON A FLAT SURFACE. DO NOT USE UNTIL ALL SCREWS, BOLTS AND KNOBS ARE FIRMLY SECURED. THIS PRODUCT CONTAINS SMALL PARTS AND SHARP POINTS, KEEP AWAY FROM CHILDREN AND BABIES. ADULT ASSEMBLY REQUIRED. FAILURE TO FOLLOW THESE WARNINGS COULD RESULT IN SERIOUS INJURY.



## MAXIMUM SAFE LOAD: 4KG FOR CLOTHES RAIL.