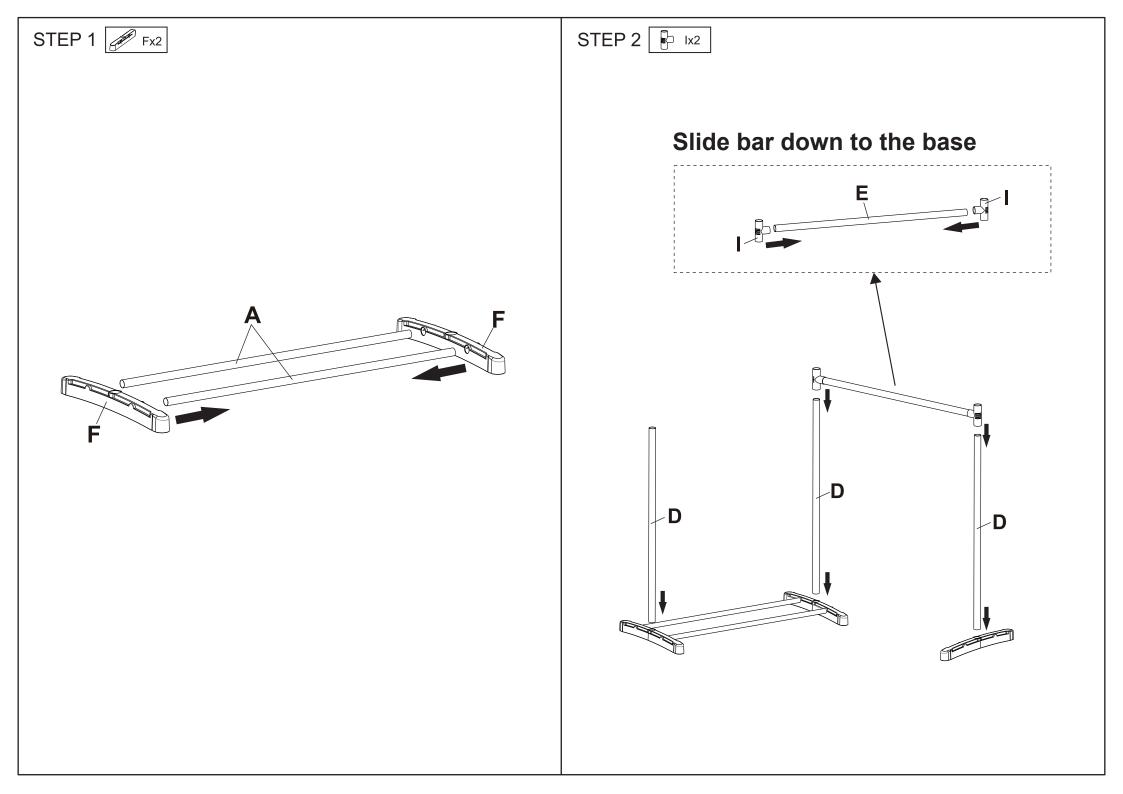

## Assembly Instructions K: 43430192 | T: 69717864 GARMENT RACK DUAL OPENING

## CARE INSTRUCTIONS:

WIPE CLEAN WITH A SOFT DAMP CLOTH. DO NOT USE ABRASIVE MATERIAL AND SOLVENTS. KEEP AWAY FROM WATER AND DIRECT SUNLIGHT. CHECK AND TIGHTEN ALL PARTS REGULARLY. ENSURE PARTS ARE PUSHED TOGETHER SECURELY. FOR INDOOR USE ONLY.

## WARNING:

DO NOT STAND ON THE UNIT. USE ONLY ON A FLAT SURFACE. DO NOT USE UNTIL ALL SCREWS, BOLTS AND KNOBS ARE FIRMLY SECURED. THIS PRODUCT CONTAINS SMALL PARTS AND SHARP POINTS, KEEP AWAY FROM CHILDREN AND BABIES. ADULT ASSEMBLY REQUIRED. FAILURE TO FOLLOW THESE WARNINGS COULD RESULT IN SERIOUS INJURY.



## MAXIMUM SAFE LOAD: 4KG FOR CLOTHES RAIL.