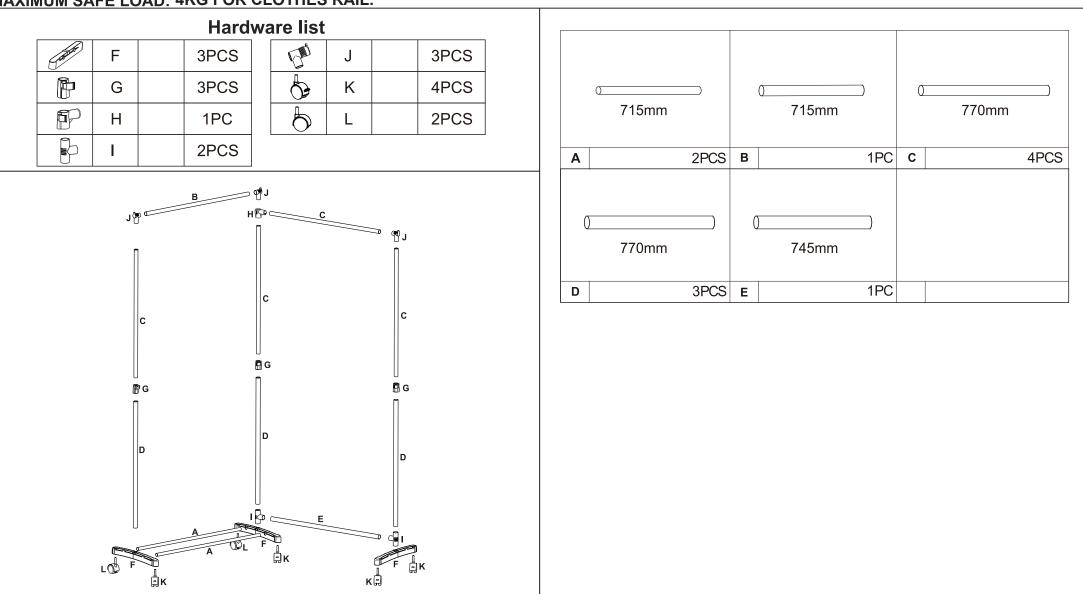

## Assembly Instructions K: 43430192 | T: 69717864 GARMENT RACK DUAL OPENING

## MAXIMUM SAFE LOAD: 4KG FOR CLOTHES RAIL.