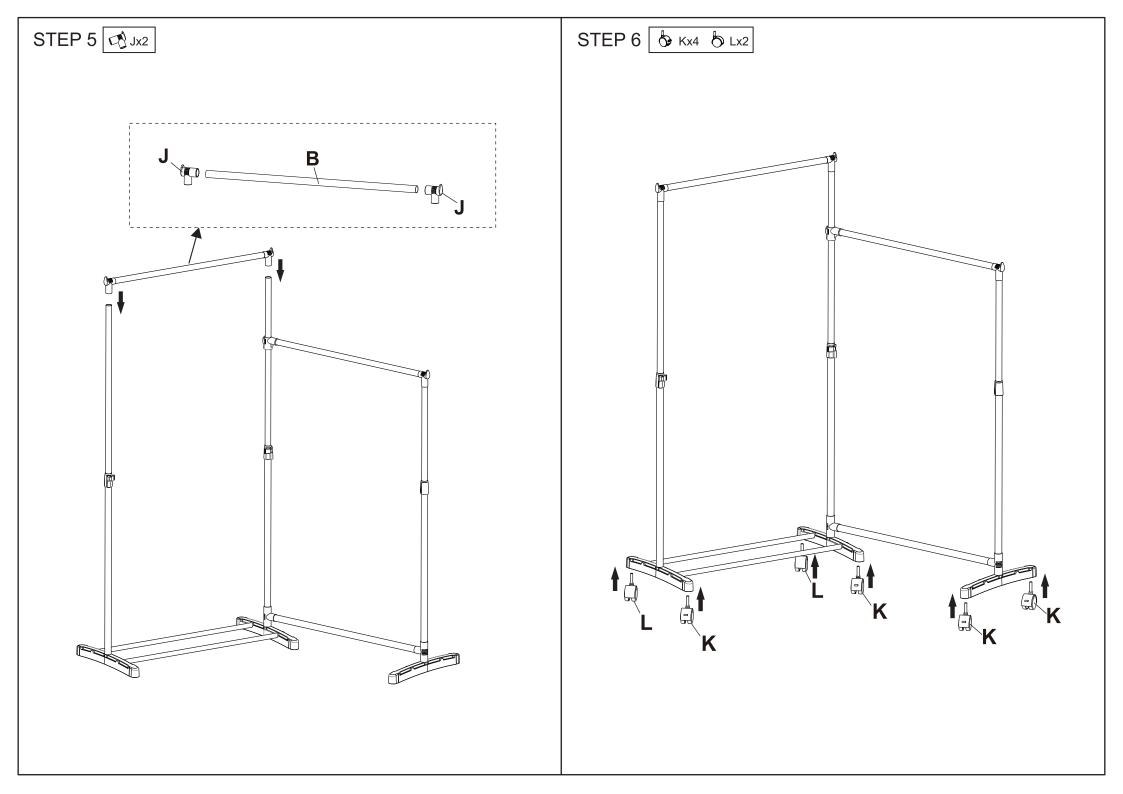

## Assembly Instructions K: 43430192 | T: 69717864 GARMENT RACK DUAL OPENING

## CARE INSTRUCTIONS:

WIPE CLEAN WITH A SOFT DAMP CLOTH. DO NOT USE ABRASIVE MATERIAL AND SOLVENTS. KEEP AWAY FROM WATER AND DIRECT SUNLIGHT. CHECK AND TIGHTEN ALL PARTS REGULARLY. ENSURE PARTS ARE PUSHED TOGETHER SECURELY. FOR INDOOR USE ONLY.

## WARNING:

DO NOT STAND ON THE UNIT. USE ONLY ON A FLAT SURFACE. DO NOT USE UNTIL ALL SCREWS, BOLTS AND KNOBS ARE FIRMLY SECURED. THIS PRODUCT CONTAINS SMALL PARTS AND SHARP POINTS, KEEP AWAY FROM CHILDREN AND BABIES. ADULT ASSEMBLY REQUIRED. FAILURE TO FOLLOW THESE WARNINGS COULD RESULT IN SERIOUS INJURY.



## MAXIMUM SAFE LOAD: 4KG FOR CLOTHES RAIL.