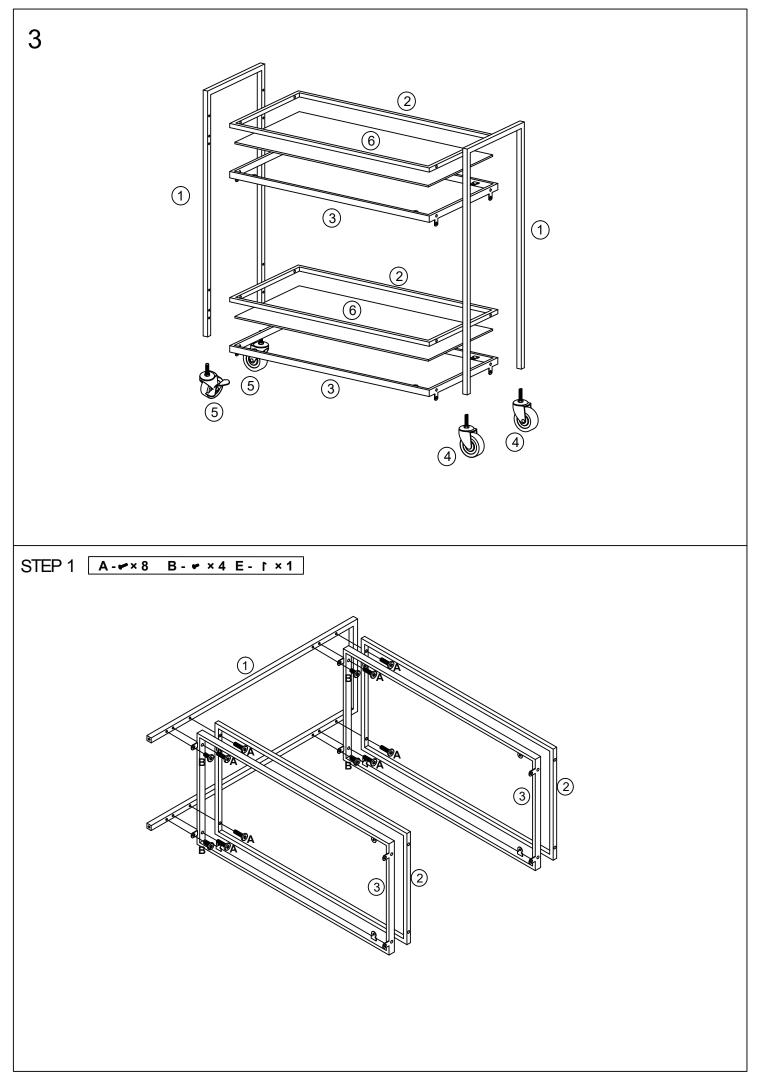

## 2 Parts List

| 1 | 2pcs | 2 2pcs |      | 3 | 2pcs |  |
|---|------|--------|------|---|------|--|
|   |      |        |      |   |      |  |
| 4 | 2pcs | 5      | 2pcs | 6 | 2pcs |  |