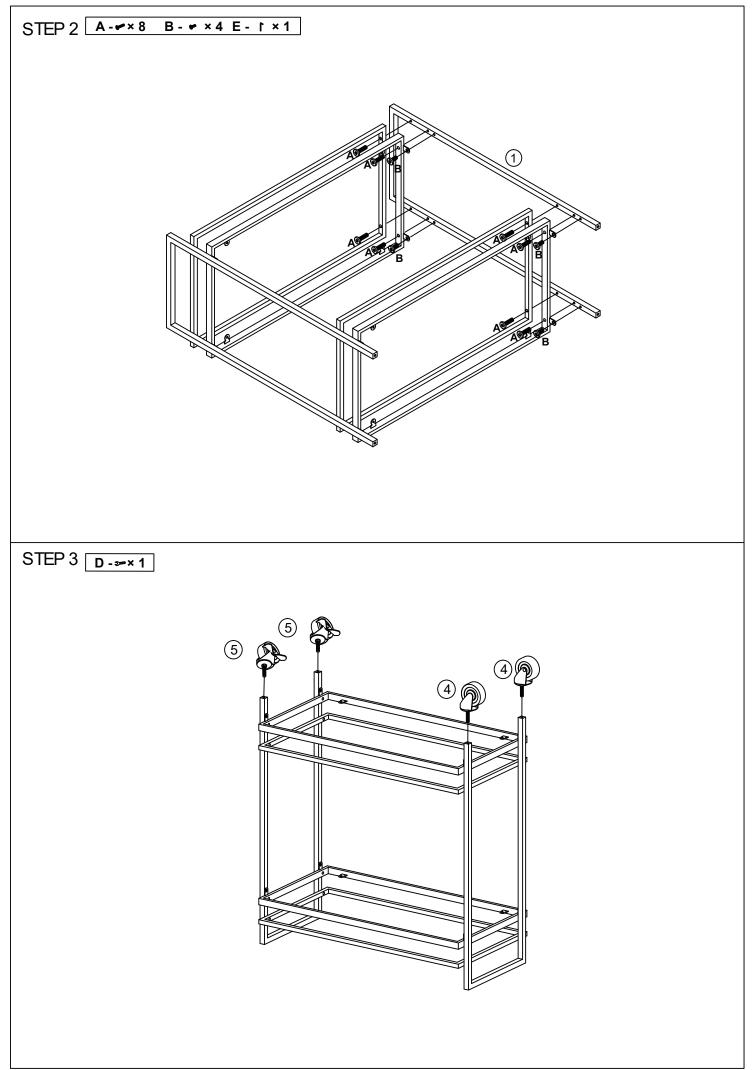

## MAXIMUM SAFE LOAD: TOP:5KG.

| Hardware List |   |        |       |    |   |        |      |  |  |  |
|---------------|---|--------|-------|----|---|--------|------|--|--|--|
|               | A | 6x20mm | 16pcs |    | В | 6x12mm | 8pcs |  |  |  |
|               | С | ф20mm  | 8pcs  | 20 | D |        | 1pc  |  |  |  |
|               | E | 4mm    | 1pc   |    |   |        |      |  |  |  |