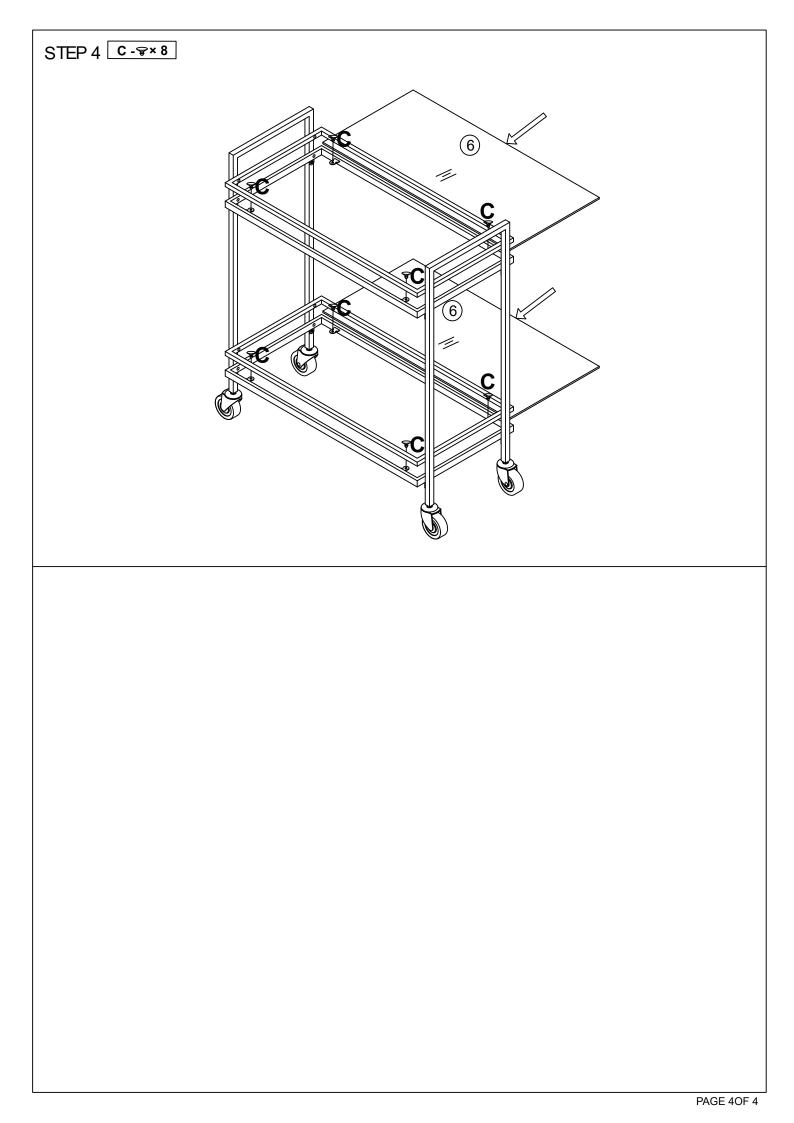

## MAXIMUM SAFE LOAD: TOP:5KG.

| Hardware List |   |        |       |    |   |        |      |  |  |  |
|---------------|---|--------|-------|----|---|--------|------|--|--|--|
|               | A | 6x20mm | 16pcs |    | В | 6x12mm | 8pcs |  |  |  |
|               | С | ф20mm  | 8pcs  | 20 | D |        | 1pc  |  |  |  |
|               | E | 4mm    | 1pc   |    |   |        |      |  |  |  |