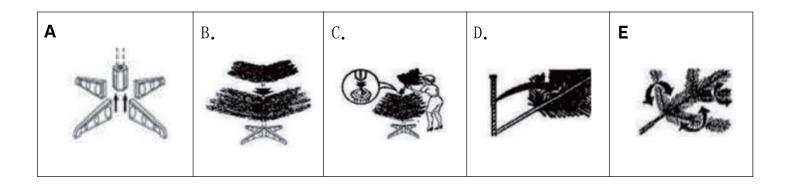

#### Instructions

- 1) Slide tree legs upwards into slots of base trunk (A).until firmly secure.
- 2) Insert Section B into Section C then secure into stand
- 3) Insert Section A into Section B
- 4) Lower all main branches on the bottom level and position so they are parallel to the floor, shape as desired.
- 5) For a better result, straighten and separate all the small branches. Then, bend slightly upward in a'V' shape to match the rest of the tree.