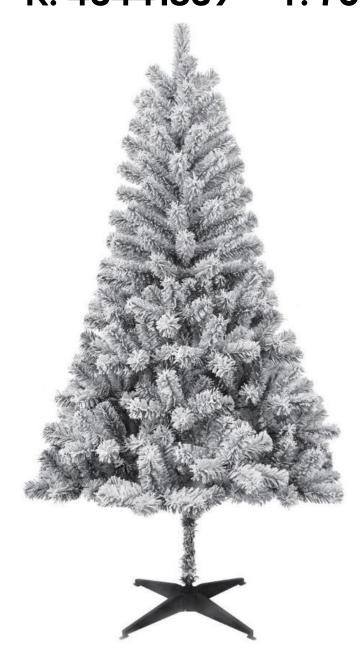

# 1.82M (6FT) SNOWY CHRISTMAS TREE - TREE D KEYCODE K: 43441839 T: 70022131

## **Contents:**

- A Tree Top
- **B** Upper Body
- **C** Lower Body
- **D** Plastic Stand