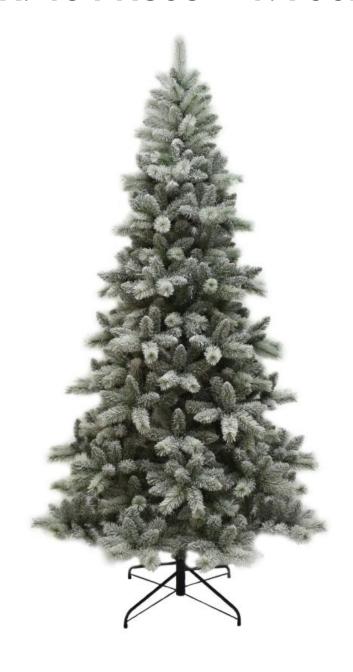

## anko

# 2.4M (8FT) BALSAM CHRISTMAS TREE - TREE F

KEYCODE K: 43441853 T: 70022155



## **Contents:**

- A. Tree Top
- **B. Upper Body**
- C. Lower Body
- D. Metal Stand



#### Instructions

- 1) Unfold the metal stands and make them perpendicular to each other.

  Carefully insert the bottom of tree section C into the tree stand. Make sure the pole is fully inserted into the stand and screws are tightened.
- 2) Insert Section B into Section C then secure into stand
- 3) Insert Section A into Section B
- 4) Lower all main branches on the bottom level and position so they are parallel to the floor, shape as desired.
- 5) For a better result, straighten and separate all the small branches. Then, bend slightly upward in a 'V' shape to match the rest of the tree.

#### Warnings:

- 1) This product is for indoor use only.
- 2) Keep product away from fire and other heat sourc