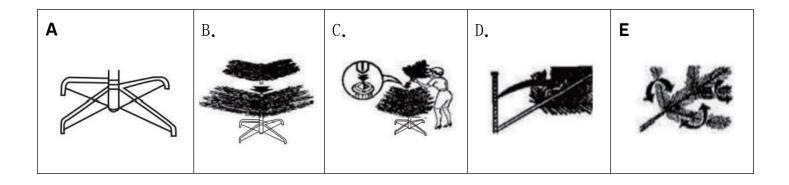

## **Contents:**

- A. Tree Top
- **B. Upper Body**
- C. Lower Body
- D. Metal Stand

#### Instructions

- 1) Unfold the metal stands and make them perpendicular to each other.

  Carefully insert the bottom of tree section C into the tree stand. Make sure the pole is fully inserted into the stand and screws are tightened.
- 2) Insert Section B into Section C then secure into stand
- 3) Insert Section A into Section B
- 4) Lower all main branches on the bottom level and position so they are parallel to the floor, shape as desired.
- 5) For a better result, straighten and separate all the small branches. Then, bend slightly upward in a 'V' shape to match the rest of the tree.