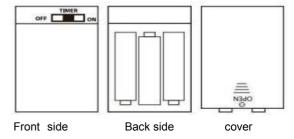

#### ON/OFF/Timer Function operation

REQUIRES 3X1.5V AA BATTERIES NOT INCLUDED. BATTERY INSTALLATION BY AN ADULT IS REQUIRED. **OPERATING AND CARE INSTRUCTIONS NEVER MIX DIFFERENT TYPES OR OLD AND NEW BATTERIES** DO NOT SHORT CIRCUIT SUPPLY TERMINALS OR DISPOSE OF BATTERIES IN FIRE REMOVE BATTERIES DURING LONG PERIOD OF NON-USE FOR DECORATION ONLY.THIS IS NOT A TOY.KEEP AWAY FROM CHILDREN AND PETS.

\*Timer will start once the switch is set to the "timer" position. Lights will stay on for 6 hours and then turn off for 18 hours.

Cycle will repeat automatically unless switched to off position or batteries are exhausted.