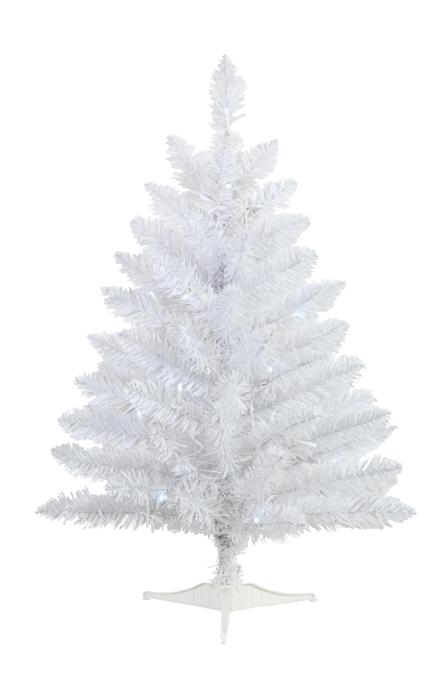

## 60cm (2FT) MINI WHITE LIGHT UP **CHRISTMAS TREE** KEYCODE K: 43442416 T: 70037760

- Tree body
  Plastic stand included

#### **How to Assemble:**

- Slide the three plastic stabilising legs into the base of the tree trunk until they are firmly secured.
- 2) Shape the branches by gently pulling them down and away from the trunk and then separate the individual tips.

3) Shape the branches for a natural look. Shift the branches to fill any gaps. Slightly upsweep all branch tips for a uniform look. Your Christmas tree is now ready for you to decorate

and enjoy.