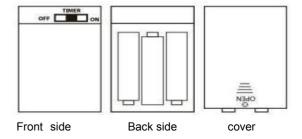

### ON/OFF/Timer Function operation

REQUIRES 3X1.5V AA BATTERIES NOT INCLUDED. BATTERY INSTALLATION BY AN ADULT IS REQUIRED. **OPERATING AND CARE INSTRUCTIONS NEVER MIX DIFFERENT TYPES OR OLD AND NEW BATTERIES** DO NOT SHORT CIRCUIT SUPPLY TERMINALS OR DISPOSE OF BATTERIES IN FIRE REMOVE BATTERIES DURING LONG PERIOD OF NON-USE FOR DECORATION ONLY.THIS IS NOT A TOY.KEEP AWAY FROM CHILDREN AND PETS.

\*Timer will start once the switch is set to the "timer" position. Lights will stay on for 6 hours and then turn off for 18 hours.

Cycle will repeat automatically unless switched to off position or batteries are exhausted.