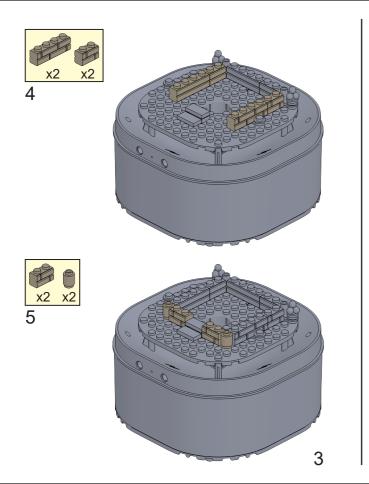

## anko

miniblocks

**Snow Globe** 

with lights, sounds and snow

x1 x3 x3

x6 x2 16

K: 43-453-955 | T: 70-346-107

WARNING: BATTERIES ARE TO BE INSERTED WITH THE CORRECT POLARITY (+ AND -). DO NOT MIX DIFFERENT TYPES OF BATTERIES OR NEW AND USED BATTERIES. NON-RECHARGEABLE BATTERIES ARE NOT TO BE RECHARGED. RECHARGEABLE BATTERIES SHOULD BE CHARGED UNDER ADULT SUPERVISION. RECHARGEABLE BATTERIES ARE TO BE REMOVED FROM THE TOY BEFORE BEING CHARGED. THE SUPPLY TERMINALS ARE NOT TO BE SHORT-CIRCUITED. REMOVE BATTERIES FROM THE TOY WHEN NOT IN USE FOR EXTENDED TIME OR WHEN BATTERIES BECOME EXHAUSTED. BATTERY INSTALLATION BY AN ADULT IS REQUIRED. DISPOSE OF BATTERIES RESPONSIBLY. DO NOT DISPOSE OF IN FIRE.