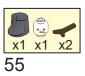

## anko

miniblocks

**Snow Globe** 

with lights, sounds and snow

x1 x3 x3

x6 x2 16

K: 43-453-955 | T: 70-346-107

WARNING: BATTERIES ARE TO BE INSERTED WITH THE CORRECT POLARITY (+ AND -). DO NOT MIX DIFFERENT TYPES OF BATTERIES OR NEW AND USED BATTERIES. NON-RECHARGEABLE BATTERIES ARE NOT TO BE RECHARGED. RECHARGEABLE BATTERIES SHOULD BE CHARGED UNDER ADULT SUPERVISION. RECHARGEABLE BATTERIES ARE TO BE REMOVED FROM THE TOY BEFORE BEING CHARGED. THE SUPPLY TERMINALS ARE NOT TO BE SHORT-CIRCUITED. REMOVE BATTERIES FROM THE TOY WHEN NOT IN USE FOR EXTENDED TIME OR WHEN BATTERIES BECOME EXHAUSTED. BATTERY INSTALLATION BY AN ADULT IS REQUIRED. DISPOSE OF BATTERIES RESPONSIBLY. DO NOT DISPOSE OF IN FIRE.