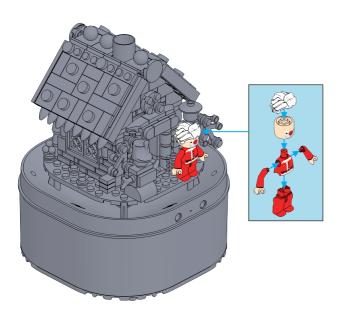

## anko

miniblocks

**Snow Globe** 

with lights, sounds and snow

x1 x3 x3

x6 x2 16

K: 43-453-955 | T: 70-346-107

WARNING: BATTERIES ARE TO BE INSERTED WITH THE CORRECT POLARITY (+ AND -). DO NOT MIX DIFFERENT TYPES OF BATTERIES OR NEW AND USED BATTERIES. NON-RECHARGEABLE BATTERIES ARE NOT TO BE RECHARGED. RECHARGEABLE BATTERIES SHOULD BE CHARGED UNDER ADULT SUPERVISION. RECHARGEABLE BATTERIES ARE TO BE REMOVED FROM THE TOY BEFORE BEING CHARGED. THE SUPPLY TERMINALS ARE NOT TO BE SHORT-CIRCUITED. REMOVE BATTERIES FROM THE TOY WHEN NOT IN USE FOR EXTENDED TIME OR WHEN BATTERIES BECOME EXHAUSTED. BATTERY INSTALLATION BY AN ADULT IS REQUIRED. DISPOSE OF BATTERIES RESPONSIBLY. DO NOT DISPOSE OF IN FIRE.