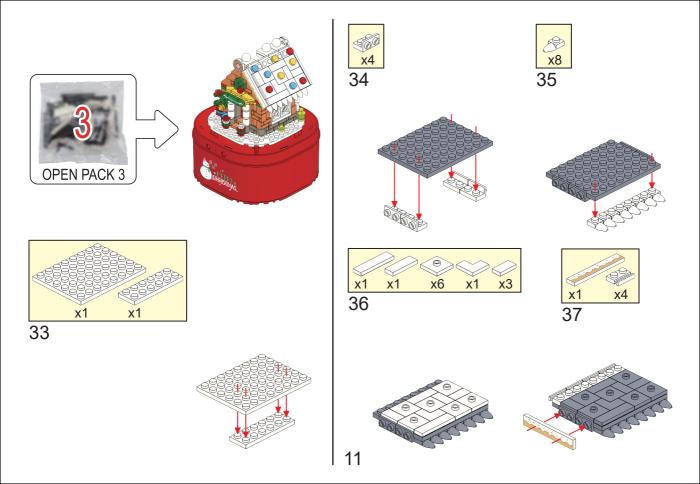

## anko

miniblocks

**Snow Globe** 

with lights, sounds and snow











































x1 x3 x3





















x6 x2 16





































































K: 43-453-955 | T: 70-346-107

WARNING: BATTERIES ARE TO BE INSERTED WITH THE CORRECT POLARITY (+ AND -). DO NOT MIX DIFFERENT TYPES OF BATTERIES OR NEW AND USED BATTERIES. NON-RECHARGEABLE BATTERIES ARE NOT TO BE RECHARGED. RECHARGEABLE BATTERIES SHOULD BE CHARGED UNDER ADULT SUPERVISION. RECHARGEABLE BATTERIES ARE TO BE REMOVED FROM THE TOY BEFORE BEING CHARGED. THE SUPPLY TERMINALS ARE NOT TO BE SHORT-CIRCUITED. REMOVE BATTERIES FROM THE TOY WHEN NOT IN USE FOR EXTENDED TIME OR WHEN BATTERIES BECOME EXHAUSTED. BATTERY INSTALLATION BY AN ADULT IS REQUIRED. DISPOSE OF BATTERIES RESPONSIBLY. DO NOT DISPOSE OF IN FIRE.



## **^WARNING:** CHOKING HAZARD

SMALL PARTS. NOT SUITABLE FOR CHILDREN UNDER 3 YEARS.

WARNING: FOR SAFETY REASONS, REMOVE A