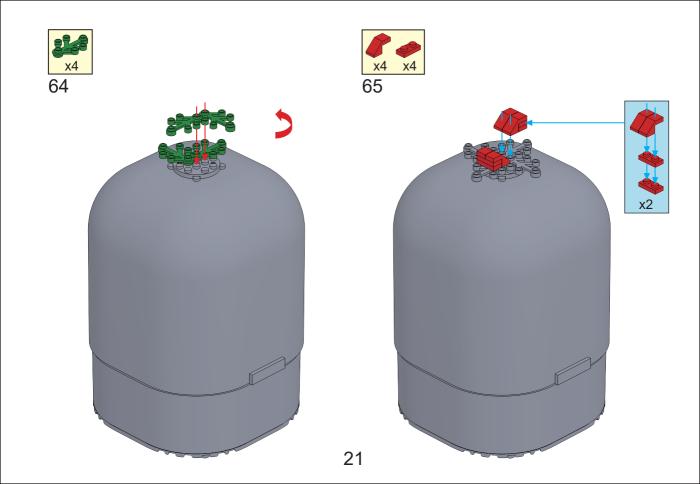

## anko

miniblocks

**Snow Globe** 

with lights, sounds and snow











































x1 x3 x3





















x6 x2 16





































































K: 43-453-955 | T: 70-346-107

WARNING: BATTERIES ARE TO BE INSERTED WITH THE CORRECT POLARITY (+ AND -). DO NOT MIX DIFFERENT TYPES OF BATTERIES OR NEW AND USED BATTERIES. NON-RECHARGEABLE BATTERIES ARE NOT TO BE RECHARGED. RECHARGEABLE BATTERIES SHOULD BE CHARGED UNDER ADULT SUPERVISION. RECHARGEABLE BATTERIES ARE TO BE REMOVED FROM THE TOY BEFORE BEING CHARGED. THE SUPPLY TERMINALS ARE NOT TO BE SHORT-CIRCUITED. REMOVE BATTERIES FROM THE TOY WHEN NOT IN USE FOR EXTENDED TIME OR WHEN BATTERIES BECOME EXHAUSTED. BATTERY INSTALLATION BY AN ADULT IS REQUIRED. DISPOSE OF BATTERIES RESPONSIBLY. DO NOT DISPOSE OF IN FIRE.



## **^WARNING:** CHOKING HAZARD

SMALL PARTS. NOT SUITABLE FOR CHILDREN UNDER 3 YEARS.

WARNING: FOR SAFETY REASONS, REMOVE ALL TAGS, LABELS AND PLASTIC FASTENERS