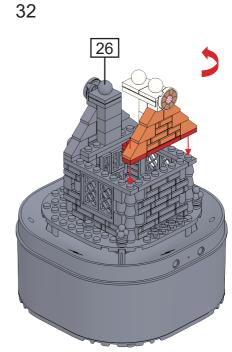

## anko

miniblocks

**Snow Globe** 

with lights, sounds and snow











































x1 x3 x3





















x6 x2 16





































































K: 43-453-955 | T: 70-346-107

WARNING: BATTERIES ARE TO BE INSERTED WITH THE CORRECT POLARITY (+ AND -). DO NOT MIX DIFFERENT TYPES OF BATTERIES OR NEW AND USED BATTERIES. NON-RECHARGEABLE BATTERIES ARE NOT TO BE RECHARGED. RECHARGEABLE BATTERIES SHOULD BE CHARGED UNDER ADULT SUPERVISION. RECHARGEABLE BATTERIES ARE TO BE REMOVED FROM THE TOY BEFORE BEING CHARGED. THE SUPPLY TERMINALS ARE NOT TO BE SHORT-CIRCUITED. REMOVE BATTERIES FROM THE TOY WHEN NOT IN USE FOR EXTENDED TIME OR WHEN BATTERIES BECOME EXHAUSTED. BATTERY INSTALLATION BY AN ADULT IS REQUIRED. DISPOSE OF BATTERIES RESPONSIBLY. DO NOT DISPOSE OF IN FIRE.



## **^WARNING:** CHOKING HAZARD

SMALL PARTS. NOT SUITABLE FOR CHILDREN UNDER 3 YEARS.

WARNING: FOR SAFETY REASONS, REMOVE