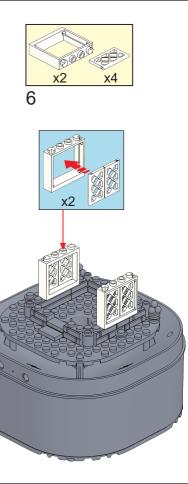

## anko

miniblocks

**Snow Globe** 

with lights, sounds and snow

x1 x3 x3

x6 x2 16

K: 43-453-955 | T: 70-346-107

WARNING: BATTERIES ARE TO BE INSERTED WITH THE CORRECT POLARITY (+ AND -). DO NOT MIX DIFFERENT TYPES OF BATTERIES OR NEW AND USED BATTERIES. NON-RECHARGEABLE BATTERIES ARE NOT TO BE RECHARGED. RECHARGEABLE BATTERIES SHOULD BE CHARGED UNDER ADULT SUPERVISION. RECHARGEABLE BATTERIES ARE TO BE REMOVED FROM THE TOY BEFORE BEING CHARGED. THE SUPPLY TERMINALS ARE NOT TO BE SHORT-CIRCUITED. REMOVE BATTERIES FROM THE TOY WHEN NOT IN USE FOR EXTENDED TIME OR WHEN BATTERIES BECOME EXHAUSTED. BATTERY INSTALLATION BY AN ADULT IS REQUIRED. DISPOSE OF BATTERIES RESPONSIBLY. DO NOT DISPOSE OF IN FIRE.