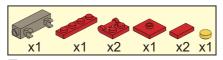

## anko

miniblocks

**Snow Globe** 

with lights, sounds and snow

x1 x3 x3

x6 x2 16

K: 43-453-955 | T: 70-346-107

WARNING: BATTERIES ARE TO BE INSERTED WITH THE CORRECT POLARITY (+ AND -). DO NOT MIX DIFFERENT TYPES OF BATTERIES OR NEW AND USED BATTERIES. NON-RECHARGEABLE BATTERIES ARE NOT TO BE RECHARGED. RECHARGEABLE BATTERIES SHOULD BE CHARGED UNDER ADULT SUPERVISION. RECHARGEABLE BATTERIES ARE TO BE REMOVED FROM THE TOY BEFORE BEING CHARGED. THE SUPPLY TERMINALS ARE NOT TO BE SHORT-CIRCUITED. REMOVE BATTERIES FROM THE TOY WHEN NOT IN USE FOR EXTENDED TIME OR WHEN BATTERIES BECOME EXHAUSTED. BATTERY INSTALLATION BY AN ADULT IS REQUIRED. DISPOSE OF BATTERIES RESPONSIBLY. DO NOT DISPOSE OF IN FIRE.