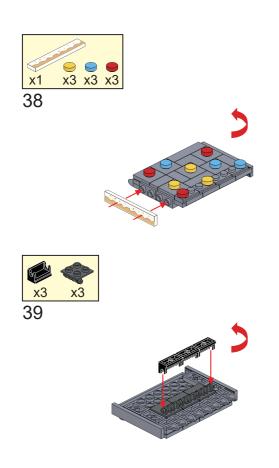

## anko

miniblocks

**Snow Globe** 

with lights, sounds and snow

x1 x3 x3

x6 x2 16

K: 43-453-955 | T: 70-346-107

WARNING: BATTERIES ARE TO BE INSERTED WITH THE CORRECT POLARITY (+ AND -). DO NOT MIX DIFFERENT TYPES OF BATTERIES OR NEW AND USED BATTERIES. NON-RECHARGEABLE BATTERIES ARE NOT TO BE RECHARGED. RECHARGEABLE BATTERIES SHOULD BE CHARGED UNDER ADULT SUPERVISION. RECHARGEABLE BATTERIES ARE TO BE REMOVED FROM THE TOY BEFORE BEING CHARGED. THE SUPPLY TERMINALS ARE NOT TO BE SHORT-CIRCUITED. REMOVE BATTERIES FROM THE TOY WHEN NOT IN USE FOR EXTENDED TIME OR WHEN BATTERIES BECOME EXHAUSTED. BATTERY INSTALLATION BY AN ADULT IS REQUIRED. DISPOSE OF BATTERIES RESPONSIBLY. DO NOT DISPOSE OF IN FIRE.