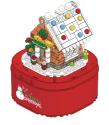

## anko

miniblocks

**Snow Globe** 

with lights, sounds and snow

x1 x3 x3

x6 x2 16

K: 43-453-955 | T: 70-346-107

WARNING: BATTERIES ARE TO BE INSERTED WITH THE CORRECT POLARITY (+ AND -). DO NOT MIX DIFFERENT TYPES OF BATTERIES OR NEW AND USED BATTERIES. NON-RECHARGEABLE BATTERIES ARE NOT TO BE RECHARGED. RECHARGEABLE BATTERIES SHOULD BE CHARGED UNDER ADULT SUPERVISION. RECHARGEABLE BATTERIES ARE TO BE REMOVED FROM THE TOY BEFORE BEING CHARGED. THE SUPPLY TERMINALS ARE NOT TO BE SHORT-CIRCUITED. REMOVE BATTERIES FROM THE TOY WHEN NOT IN USE FOR EXTENDED TIME OR WHEN BATTERIES BECOME EXHAUSTED. BATTERY INSTALLATION BY AN ADULT IS REQUIRED. DISPOSE OF BATTERIES RESPONSIBLY. DO NOT DISPOSE OF IN FIRE.

ADULT SUPERVISION IS RECOMMENDED.
PRODUCT MAY VARY FROM THE IMAGES SHOWN.
PLEASE KEEP THE PACKAGING FOR FUTURE REFERENCE.