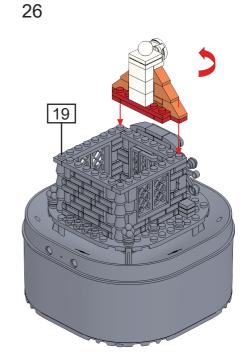

## anko

miniblocks

**Snow Globe** 

with lights, sounds and snow











































x1 x3 x3





















x6 x2 16





































































K: 43-453-955 | T: 70-346-107

WARNING: BATTERIES ARE TO BE INSERTED WITH THE CORRECT POLARITY (+ AND -). DO NOT MIX DIFFERENT TYPES OF BATTERIES OR NEW AND USED BATTERIES. NON-RECHARGEABLE BATTERIES ARE NOT TO BE RECHARGED. RECHARGEABLE BATTERIES SHOULD BE CHARGED UNDER ADULT SUPERVISION. RECHARGEABLE BATTERIES ARE TO BE REMOVED FROM THE TOY BEFORE BEING CHARGED. THE SUPPLY TERMINALS ARE NOT TO BE SHORT-CIRCUITED. REMOVE BATTERIES FROM THE TOY WHEN NOT IN USE FOR EXTENDED TIME OR WHEN BATTERIES BECOME EXHAUSTED. BATTERY INSTALLATION BY AN ADULT IS REQUIRED. DISPOSE OF BATTERIES RESPONSIBLY. DO NOT DISPOSE OF IN FIRE.



## **^WARNING:** CHOKING HAZARD

SMALL PARTS. NOT SUITABLE FOR CHILDREN UNDER 3 YEARS.

WARNING: FOR SAFETY REASONS, RE