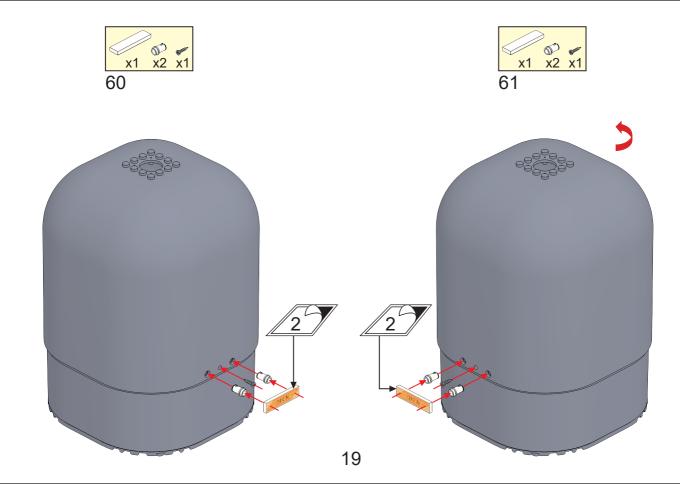

## anko

miniblocks

**Snow Globe** 

with lights, sounds and snow











































x1 x3 x3





















x6 x2 16





































































K: 43-453-955 | T: 70-346-107

WARNING: BATTERIES ARE TO BE INSERTED WITH THE CORRECT POLARITY (+ AND -). DO NOT MIX DIFFERENT TYPES OF BATTERIES OR NEW AND USED BATTERIES. NON-RECHARGEABLE BATTERIES ARE NOT TO BE RECHARGED. RECHARGEABLE BATTERIES SHOULD BE CHARGED UNDER ADULT SUPERVISION. RECHARGEABLE BATTERIES ARE TO BE REMOVED FROM THE TOY BEFORE BEING CHARGED. THE SUPPLY TERMINALS ARE NOT TO BE SHORT-CIRCUITED. REMOVE BATTERIES FROM THE TOY WHEN NOT IN USE FOR EXTENDED TIME OR WHEN BATTERIES BECOME EXHAUSTED. BATTERY INSTALLATION BY AN ADULT IS REQUIRED. DISPOSE OF BATTERIES RESPONSIBLY. DO NOT DISPOSE OF IN FIRE.



## **^WARNING:** CHOKING HAZARD

SMALL PARTS. NOT SUITABLE FOR CHILDREN UNDER 3 YEARS.

WARNING: FOR SAFETY REASONS, REMOVE ALL TAGS, LABELS AND PLASTIC FASTEN