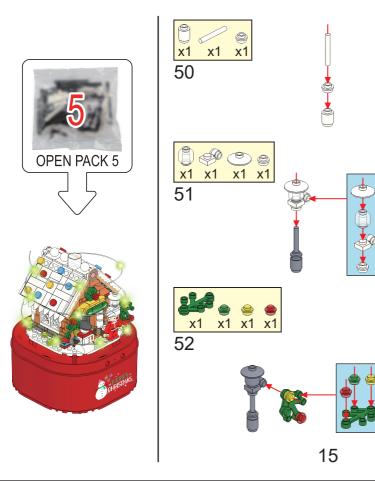

## anko

miniblocks

**Snow Globe** 

with lights, sounds and snow

x1 x3 x3

x6 x2 16

K: 43-453-955 | T: 70-346-107

WARNING: BATTERIES ARE TO BE INSERTED WITH THE CORRECT POLARITY (+ AND -). DO NOT MIX DIFFERENT TYPES OF BATTERIES OR NEW AND USED BATTERIES. NON-RECHARGEABLE BATTERIES ARE NOT TO BE RECHARGED. RECHARGEABLE BATTERIES SHOULD BE CHARGED UNDER ADULT SUPERVISION. RECHARGEABLE BATTERIES ARE TO BE REMOVED FROM THE TOY BEFORE BEING CHARGED. THE SUPPLY TERMINALS ARE NOT TO BE SHORT-CIRCUITED. REMOVE BATTERIES FROM THE TOY WHEN NOT IN USE FOR EXTENDED TIME OR WHEN BATTERIES BECOME EXHAUSTED. BATTERY INSTALLATION BY AN ADULT IS REQUIRED. DISPOSE OF BATTERIES RESPONSIBLY. DO NOT DISPOSE OF IN FIRE.