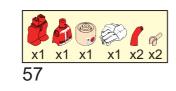

## anko

miniblocks

**Snow Globe** 

with lights, sounds and snow

x1 x3 x3

x6 x2 16

K: 43-453-955 | T: 70-346-107

WARNING: BATTERIES ARE TO BE INSERTED WITH THE CORRECT POLARITY (+ AND -). DO NOT MIX DIFFERENT TYPES OF BATTERIES OR NEW AND USED BATTERIES. NON-RECHARGEABLE BATTERIES ARE NOT TO BE RECHARGED. RECHARGEABLE BATTERIES SHOULD BE CHARGED UNDER ADULT SUPERVISION. RECHARGEABLE BATTERIES ARE TO BE REMOVED FROM THE TOY BEFORE BEING CHARGED. THE SUPPLY TERMINALS ARE NOT TO BE SHORT-CIRCUITED. REMOVE BATTERIES FROM THE TOY WHEN NOT IN USE FOR EXTENDED TIME OR WHEN BATTERIES BECOME EXHAUSTED. BATTERY INSTALLATION BY AN ADULT IS REQUIRED. DISPOSE OF BATTERIES RESPONSIBLY. DO NOT DISPOSE OF IN FIRE.