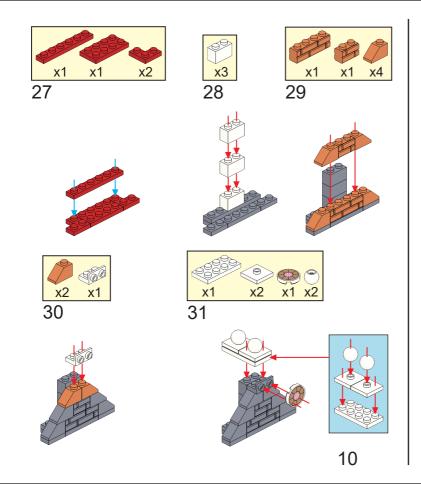

## anko

miniblocks

**Snow Globe** 

with lights, sounds and snow











































x1 x3 x3





















x6 x2 16





































































K: 43-453-955 | T: 70-346-107

WARNING: BATTERIES ARE TO BE INSERTED WITH THE CORRECT POLARITY (+ AND -). DO NOT MIX DIFFERENT TYPES OF BATTERIES OR NEW AND USED BATTERIES. NON-RECHARGEABLE BATTERIES ARE NOT TO BE RECHARGED. RECHARGEABLE BATTERIES SHOULD BE CHARGED UNDER ADULT SUPERVISION. RECHARGEABLE BATTERIES ARE TO BE REMOVED FROM THE TOY BEFORE BEING CHARGED. THE SUPPLY TERMINALS ARE NOT TO BE SHORT-CIRCUITED. REMOVE BATTERIES FROM THE TOY WHEN NOT IN USE FOR EXTENDED TIME OR WHEN BATTERIES BECOME EXHAUSTED. BATTERY INSTALLATION BY AN ADULT IS REQUIRED. DISPOSE OF BATTERIES RESPONSIBLY. DO NOT DISPOSE OF IN FIRE.



## **^WARNING:** CHOKING HAZARD

SMALL PARTS. NOT SUITABLE FOR CHILDREN UNDER 3 YEARS.

WARNING: FOR SAFETY REASONS, REMO