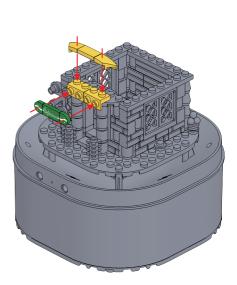

## anko

miniblocks

**Snow Globe** 

with lights, sounds and snow











































x1 x3 x3





















x6 x2 16





































































K: 43-453-955 | T: 70-346-107

WARNING: BATTERIES ARE TO BE INSERTED WITH THE CORRECT POLARITY (+ AND -). DO NOT MIX DIFFERENT TYPES OF BATTERIES OR NEW AND USED BATTERIES. NON-RECHARGEABLE BATTERIES ARE NOT TO BE RECHARGED. RECHARGEABLE BATTERIES SHOULD BE CHARGED UNDER ADULT SUPERVISION. RECHARGEABLE BATTERIES ARE TO BE REMOVED FROM THE TOY BEFORE BEING CHARGED. THE SUPPLY TERMINALS ARE NOT TO BE SHORT-CIRCUITED. REMOVE BATTERIES FROM THE TOY WHEN NOT IN USE FOR EXTENDED TIME OR WHEN BATTERIES BECOME EXHAUSTED. BATTERY INSTALLATION BY AN ADULT IS REQUIRED. DISPOSE OF BATTERIES RESPONSIBLY. DO NOT DISPOSE OF IN FIRE.



## **^WARNING:** CHOKING HAZARD

SMALL PARTS. NOT SUITABLE FOR CHILDREN UNDER 3 YEARS.

WARNING: FOR SAFETY REASONS