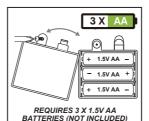

## anko

miniblocks

**Snow Globe** 

with lights, sounds and snow

x1 x3 x3

x6 x2 16

K: 43-453-955 | T: 70-346-107

WARNING: BATTERIES ARE TO BE INSERTED WITH THE CORRECT POLARITY (+ AND -). DO NOT MIX DIFFERENT TYPES OF BATTERIES OR NEW AND USED BATTERIES. NON-RECHARGEABLE BATTERIES ARE NOT TO BE RECHARGED. RECHARGEABLE BATTERIES SHOULD BE CHARGED UNDER ADULT SUPERVISION. RECHARGEABLE BATTERIES ARE TO BE REMOVED FROM THE TOY BEFORE BEING CHARGED. THE SUPPLY TERMINALS ARE NOT TO BE SHORT-CIRCUITED. REMOVE BATTERIES FROM THE TOY WHEN NOT IN USE FOR EXTENDED TIME OR WHEN BATTERIES BECOME EXHAUSTED. BATTERY INSTALLATION BY AN ADULT IS REQUIRED. DISPOSE OF BATTERIES RESPONSIBLY. DO NOT DISPOSE OF IN FIRE.