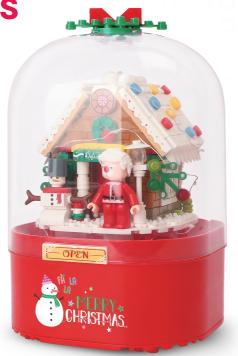

## anko

miniblocks

**Snow Globe** 

with lights, sounds and snow

x1 x3 x3

x6 x2 16

K: 43-453-955 | T: 70-346-107

WARNING: BATTERIES ARE TO BE INSERTED WITH THE CORRECT POLARITY (+ AND -). DO NOT MIX DIFFERENT TYPES OF BATTERIES OR NEW AND USED BATTERIES. NON-RECHARGEABLE BATTERIES ARE NOT TO BE RECHARGED. RECHARGEABLE BATTERIES SHOULD BE CHARGED UNDER ADULT SUPERVISION. RECHARGEABLE BATTERIES ARE TO BE REMOVED FROM THE TOY BEFORE BEING CHARGED. THE SUPPLY TERMINALS ARE NOT TO BE SHORT-CIRCUITED. REMOVE BATTERIES FROM THE TOY WHEN NOT IN USE FOR EXTENDED TIME OR WHEN BATTERIES BECOME EXHAUSTED. BATTERY INSTALLATION BY AN ADULT IS REQUIRED. DISPOSE OF BATTERIES RESPONSIBLY. DO NOT DISPOSE OF IN FIRE.

ADULT SUPERVISION IS RECOMMENDED.
PRODUCT MAY VARY FROM THE IMAGES SHOWN.
PLEASE KEEP THE PACKAGING FOR FUTURE REFERENCE.