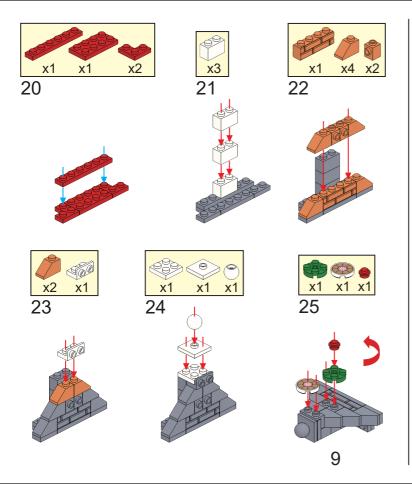

## anko

miniblocks

**Snow Globe** 

with lights, sounds and snow











































x1 x3 x3





















x6 x2 16





































































K: 43-453-955 | T: 70-346-107

WARNING: BATTERIES ARE TO BE INSERTED WITH THE CORRECT POLARITY (+ AND -). DO NOT MIX DIFFERENT TYPES OF BATTERIES OR NEW AND USED BATTERIES. NON-RECHARGEABLE BATTERIES ARE NOT TO BE RECHARGED. RECHARGEABLE BATTERIES SHOULD BE CHARGED UNDER ADULT SUPERVISION. RECHARGEABLE BATTERIES ARE TO BE REMOVED FROM THE TOY BEFORE BEING CHARGED. THE SUPPLY TERMINALS ARE NOT TO BE SHORT-CIRCUITED. REMOVE BATTERIES FROM THE TOY WHEN NOT IN USE FOR EXTENDED TIME OR WHEN BATTERIES BECOME EXHAUSTED. BATTERY INSTALLATION BY AN ADULT IS REQUIRED. DISPOSE OF BATTERIES RESPONSIBLY. DO NOT DISPOSE OF IN FIRE.



## **^WARNING:** CHOKING HAZARD

SMALL PARTS. NOT SUITABLE FOR CHILDREN UNDER 3 YEARS.

WARNING: FOR SAFETY REASONS,