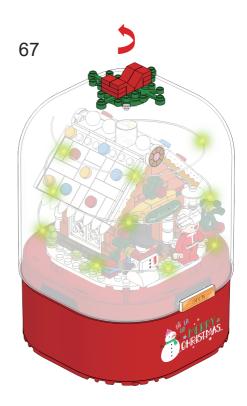

## anko

miniblocks

**Snow Globe** 

with lights, sounds and snow

x1 x3 x3

x6 x2 16

K: 43-453-955 | T: 70-346-107

WARNING: BATTERIES ARE TO BE INSERTED WITH THE CORRECT POLARITY (+ AND -). DO NOT MIX DIFFERENT TYPES OF BATTERIES OR NEW AND USED BATTERIES. NON-RECHARGEABLE BATTERIES ARE NOT TO BE RECHARGED. RECHARGEABLE BATTERIES SHOULD BE CHARGED UNDER ADULT SUPERVISION. RECHARGEABLE BATTERIES ARE TO BE REMOVED FROM THE TOY BEFORE BEING CHARGED. THE SUPPLY TERMINALS ARE NOT TO BE SHORT-CIRCUITED. REMOVE BATTERIES FROM THE TOY WHEN NOT IN USE FOR EXTENDED TIME OR WHEN BATTERIES BECOME EXHAUSTED. BATTERY INSTALLATION BY AN ADULT IS REQUIRED. DISPOSE OF BATTERIES RESPONSIBLY. DO NOT DISPOSE OF IN FIRE.