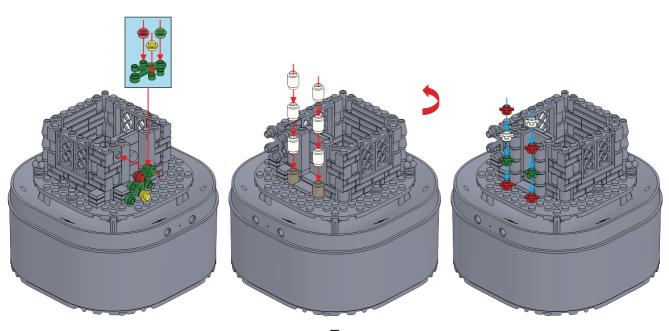

## anko

miniblocks

**Snow Globe** 

with lights, sounds and snow











































x1 x3 x3





















x6 x2 16





































































K: 43-453-955 | T: 70-346-107

WARNING: BATTERIES ARE TO BE INSERTED WITH THE CORRECT POLARITY (+ AND -). DO NOT MIX DIFFERENT TYPES OF BATTERIES OR NEW AND USED BATTERIES. NON-RECHARGEABLE BATTERIES ARE NOT TO BE RECHARGED. RECHARGEABLE BATTERIES SHOULD BE CHARGED UNDER ADULT SUPERVISION. RECHARGEABLE BATTERIES ARE TO BE REMOVED FROM THE TOY BEFORE BEING CHARGED. THE SUPPLY TERMINALS ARE NOT TO BE SHORT-CIRCUITED. REMOVE BATTERIES FROM THE TOY WHEN NOT IN USE FOR EXTENDED TIME OR WHEN BATTERIES BECOME EXHAUSTED. BATTERY INSTALLATION BY AN ADULT IS REQUIRED. DISPOSE OF BATTERIES RESPONSIBLY. DO NOT DISPOSE OF IN FIRE.



## **^WARNING:** CHOKING HAZARD

SMALL PARTS. NOT SUITABLE FOR CHILDREN UNDER 3 YEARS.

WARNING: FOR SAFE