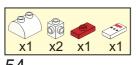

## anko

miniblocks

**Snow Globe** 

with lights, sounds and snow

x1 x3 x3

x6 x2 16

K: 43-453-955 | T: 70-346-107

WARNING: BATTERIES ARE TO BE INSERTED WITH THE CORRECT POLARITY (+ AND -). DO NOT MIX DIFFERENT TYPES OF BATTERIES OR NEW AND USED BATTERIES. NON-RECHARGEABLE BATTERIES ARE NOT TO BE RECHARGED. RECHARGEABLE BATTERIES SHOULD BE CHARGED UNDER ADULT SUPERVISION. RECHARGEABLE BATTERIES ARE TO BE REMOVED FROM THE TOY BEFORE BEING CHARGED. THE SUPPLY TERMINALS ARE NOT TO BE SHORT-CIRCUITED. REMOVE BATTERIES FROM THE TOY WHEN NOT IN USE FOR EXTENDED TIME OR WHEN BATTERIES BECOME EXHAUSTED. BATTERY INSTALLATION BY AN ADULT IS REQUIRED. DISPOSE OF BATTERIES RESPONSIBLY. DO NOT DISPOSE OF IN FIRE.