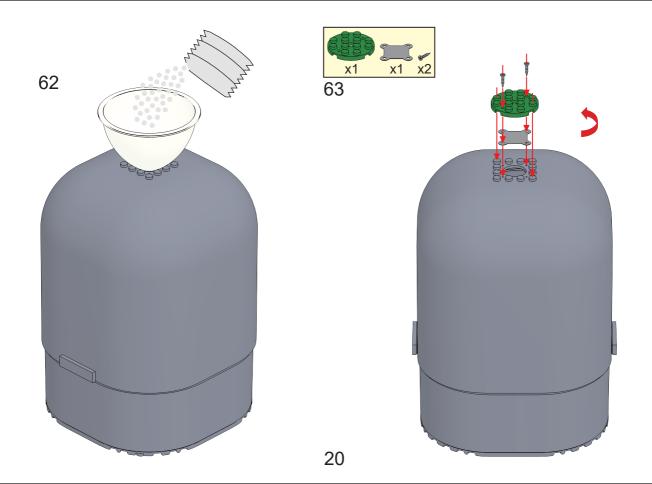

## anko

miniblocks

**Snow Globe** 

with lights, sounds and snow











































x1 x3 x3





















x6 x2 16





































































K: 43-453-955 | T: 70-346-107

WARNING: BATTERIES ARE TO BE INSERTED WITH THE CORRECT POLARITY (+ AND -). DO NOT MIX DIFFERENT TYPES OF BATTERIES OR NEW AND USED BATTERIES. NON-RECHARGEABLE BATTERIES ARE NOT TO BE RECHARGED. RECHARGEABLE BATTERIES SHOULD BE CHARGED UNDER ADULT SUPERVISION. RECHARGEABLE BATTERIES ARE TO BE REMOVED FROM THE TOY BEFORE BEING CHARGED. THE SUPPLY TERMINALS ARE NOT TO BE SHORT-CIRCUITED. REMOVE BATTERIES FROM THE TOY WHEN NOT IN USE FOR EXTENDED TIME OR WHEN BATTERIES BECOME EXHAUSTED. BATTERY INSTALLATION BY AN ADULT IS REQUIRED. DISPOSE OF BATTERIES RESPONSIBLY. DO NOT DISPOSE OF IN FIRE.



## **^WARNING:** CHOKING HAZARD

SMALL PARTS. NOT SUITABLE FOR CHILDREN UNDER 3 YEARS.

WARNING: FOR SAFETY REASONS, REMOVE ALL TAGS, LABELS AND PLASTIC FASTENER