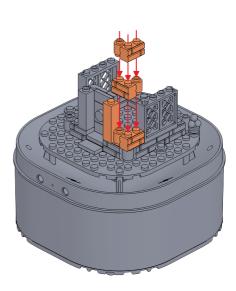

## anko

miniblocks

**Snow Globe** 

with lights, sounds and snow

x1 x3 x3

x6 x2 16

K: 43-453-955 | T: 70-346-107

WARNING: BATTERIES ARE TO BE INSERTED WITH THE CORRECT POLARITY (+ AND -). DO NOT MIX DIFFERENT TYPES OF BATTERIES OR NEW AND USED BATTERIES. NON-RECHARGEABLE BATTERIES ARE NOT TO BE RECHARGED. RECHARGEABLE BATTERIES SHOULD BE CHARGED UNDER ADULT SUPERVISION. RECHARGEABLE BATTERIES ARE TO BE REMOVED FROM THE TOY BEFORE BEING CHARGED. THE SUPPLY TERMINALS ARE NOT TO BE SHORT-CIRCUITED. REMOVE BATTERIES FROM THE TOY WHEN NOT IN USE FOR EXTENDED TIME OR WHEN BATTERIES BECOME EXHAUSTED. BATTERY INSTALLATION BY AN ADULT IS REQUIRED. DISPOSE OF BATTERIES RESPONSIBLY. DO NOT DISPOSE OF IN FIRE.