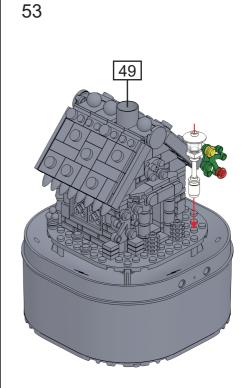

## anko

miniblocks

**Snow Globe** 

with lights, sounds and snow

x1 x3 x3

x6 x2 16

K: 43-453-955 | T: 70-346-107

WARNING: BATTERIES ARE TO BE INSERTED WITH THE CORRECT POLARITY (+ AND -). DO NOT MIX DIFFERENT TYPES OF BATTERIES OR NEW AND USED BATTERIES. NON-RECHARGEABLE BATTERIES ARE NOT TO BE RECHARGED. RECHARGEABLE BATTERIES SHOULD BE CHARGED UNDER ADULT SUPERVISION. RECHARGEABLE BATTERIES ARE TO BE REMOVED FROM THE TOY BEFORE BEING CHARGED. THE SUPPLY TERMINALS ARE NOT TO BE SHORT-CIRCUITED. REMOVE BATTERIES FROM THE TOY WHEN NOT IN USE FOR EXTENDED TIME OR WHEN BATTERIES BECOME EXHAUSTED. BATTERY INSTALLATION BY AN ADULT IS REQUIRED. DISPOSE OF BATTERIES RESPONSIBLY. DO NOT DISPOSE OF IN FIRE.