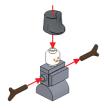

## anko

miniblocks

**Snow Globe** 

with lights, sounds and snow

x1 x3 x3

x6 x2 16

K: 43-453-955 | T: 70-346-107

WARNING: BATTERIES ARE TO BE INSERTED WITH THE CORRECT POLARITY (+ AND -). DO NOT MIX DIFFERENT TYPES OF BATTERIES OR NEW AND USED BATTERIES. NON-RECHARGEABLE BATTERIES ARE NOT TO BE RECHARGED. RECHARGEABLE BATTERIES SHOULD BE CHARGED UNDER ADULT SUPERVISION. RECHARGEABLE BATTERIES ARE TO BE REMOVED FROM THE TOY BEFORE BEING CHARGED. THE SUPPLY TERMINALS ARE NOT TO BE SHORT-CIRCUITED. REMOVE BATTERIES FROM THE TOY WHEN NOT IN USE FOR EXTENDED TIME OR WHEN BATTERIES BECOME EXHAUSTED. BATTERY INSTALLATION BY AN ADULT IS REQUIRED. DISPOSE OF BATTERIES RESPONSIBLY. DO NOT DISPOSE OF IN FIRE.