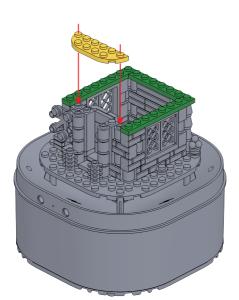

## anko

miniblocks

**Snow Globe** 

with lights, sounds and snow











































x1 x3 x3





















x6 x2 16





































































K: 43-453-955 | T: 70-346-107

WARNING: BATTERIES ARE TO BE INSERTED WITH THE CORRECT POLARITY (+ AND -). DO NOT MIX DIFFERENT TYPES OF BATTERIES OR NEW AND USED BATTERIES. NON-RECHARGEABLE BATTERIES ARE NOT TO BE RECHARGED. RECHARGEABLE BATTERIES SHOULD BE CHARGED UNDER ADULT SUPERVISION. RECHARGEABLE BATTERIES ARE TO BE REMOVED FROM THE TOY BEFORE BEING CHARGED. THE SUPPLY TERMINALS ARE NOT TO BE SHORT-CIRCUITED. REMOVE BATTERIES FROM THE TOY WHEN NOT IN USE FOR EXTENDED TIME OR WHEN BATTERIES BECOME EXHAUSTED. BATTERY INSTALLATION BY AN ADULT IS REQUIRED. DISPOSE OF BATTERIES RESPONSIBLY. DO NOT DISPOSE OF IN FIRE.



## **^WARNING:** CHOKING HAZARD

SMALL PARTS. NOT SUITABLE FOR CHILDREN UNDER 3 YEARS.

WARNING: FOR SAFETY REASO