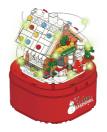

## anko

miniblocks

**Snow Globe** 

with lights, sounds and snow

x1 x3 x3

x6 x2 16

K: 43-453-955 | T: 70-346-107

WARNING: BATTERIES ARE TO BE INSERTED WITH THE CORRECT POLARITY (+ AND -). DO NOT MIX DIFFERENT TYPES OF BATTERIES OR NEW AND USED BATTERIES. NON-RECHARGEABLE BATTERIES ARE NOT TO BE RECHARGED. RECHARGEABLE BATTERIES SHOULD BE CHARGED UNDER ADULT SUPERVISION. RECHARGEABLE BATTERIES ARE TO BE REMOVED FROM THE TOY BEFORE BEING CHARGED. THE SUPPLY TERMINALS ARE NOT TO BE SHORT-CIRCUITED. REMOVE BATTERIES FROM THE TOY WHEN NOT IN USE FOR EXTENDED TIME OR WHEN BATTERIES BECOME EXHAUSTED. BATTERY INSTALLATION BY AN ADULT IS REQUIRED. DISPOSE OF BATTERIES RESPONSIBLY. DO NOT DISPOSE OF IN FIRE.

ADULT SUPERVISION IS RECOMMENDED.
PRODUCT MAY VARY FROM THE IMAGES SHOWN.
PLEASE KEEP THE PACKAGING FOR FUTURE REFERENCE.