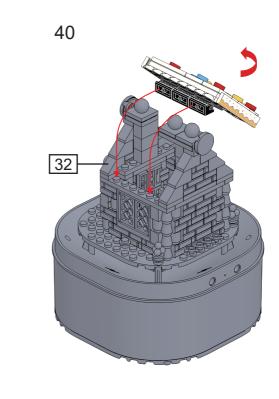

## anko

miniblocks

**Snow Globe** 

with lights, sounds and snow

x1 x3 x3

x6 x2 16

K: 43-453-955 | T: 70-346-107

WARNING: BATTERIES ARE TO BE INSERTED WITH THE CORRECT POLARITY (+ AND -). DO NOT MIX DIFFERENT TYPES OF BATTERIES OR NEW AND USED BATTERIES. NON-RECHARGEABLE BATTERIES ARE NOT TO BE RECHARGED. RECHARGEABLE BATTERIES SHOULD BE CHARGED UNDER ADULT SUPERVISION. RECHARGEABLE BATTERIES ARE TO BE REMOVED FROM THE TOY BEFORE BEING CHARGED. THE SUPPLY TERMINALS ARE NOT TO BE SHORT-CIRCUITED. REMOVE BATTERIES FROM THE TOY WHEN NOT IN USE FOR EXTENDED TIME OR WHEN BATTERIES BECOME EXHAUSTED. BATTERY INSTALLATION BY AN ADULT IS REQUIRED. DISPOSE OF BATTERIES RESPONSIBLY. DO NOT DISPOSE OF IN FIRE.