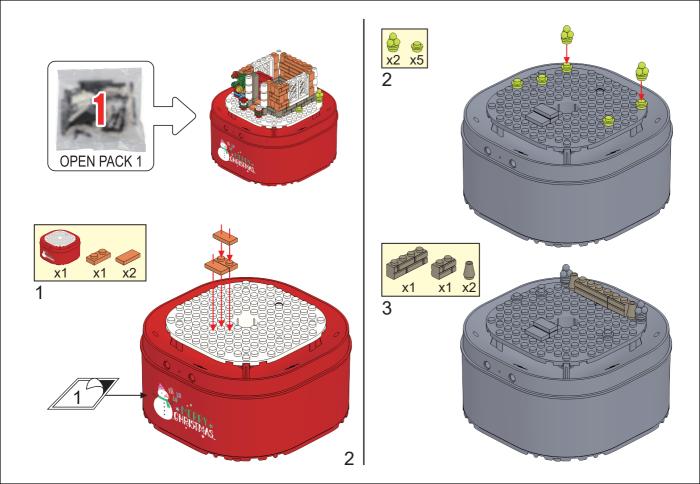

## anko

miniblocks

**Snow Globe** 

with lights, sounds and snow

x1 x3 x3

x6 x2 16

K: 43-453-955 | T: 70-346-107

WARNING: BATTERIES ARE TO BE INSERTED WITH THE CORRECT POLARITY (+ AND -). DO NOT MIX DIFFERENT TYPES OF BATTERIES OR NEW AND USED BATTERIES. NON-RECHARGEABLE BATTERIES ARE NOT TO BE RECHARGED. RECHARGEABLE BATTERIES SHOULD BE CHARGED UNDER ADULT SUPERVISION. RECHARGEABLE BATTERIES ARE TO BE REMOVED FROM THE TOY BEFORE BEING CHARGED. THE SUPPLY TERMINALS ARE NOT TO BE SHORT-CIRCUITED. REMOVE BATTERIES FROM THE TOY WHEN NOT IN USE FOR EXTENDED TIME OR WHEN BATTERIES BECOME EXHAUSTED. BATTERY INSTALLATION BY AN ADULT IS REQUIRED. DISPOSE OF BATTERIES RESPONSIBLY. DO NOT DISPOSE OF IN FIRE.