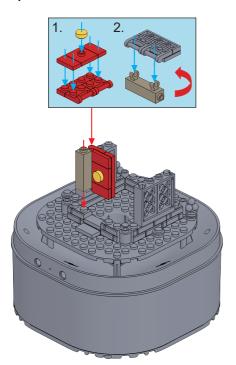

## anko

miniblocks

**Snow Globe** 

with lights, sounds and snow

x1 x3 x3

x6 x2 16

K: 43-453-955 | T: 70-346-107

WARNING: BATTERIES ARE TO BE INSERTED WITH THE CORRECT POLARITY (+ AND -). DO NOT MIX DIFFERENT TYPES OF BATTERIES OR NEW AND USED BATTERIES. NON-RECHARGEABLE BATTERIES ARE NOT TO BE RECHARGED. RECHARGEABLE BATTERIES SHOULD BE CHARGED UNDER ADULT SUPERVISION. RECHARGEABLE BATTERIES ARE TO BE REMOVED FROM THE TOY BEFORE BEING CHARGED. THE SUPPLY TERMINALS ARE NOT TO BE SHORT-CIRCUITED. REMOVE BATTERIES FROM THE TOY WHEN NOT IN USE FOR EXTENDED TIME OR WHEN BATTERIES BECOME EXHAUSTED. BATTERY INSTALLATION BY AN ADULT IS REQUIRED. DISPOSE OF BATTERIES RESPONSIBLY. DO NOT DISPOSE OF IN FIRE.