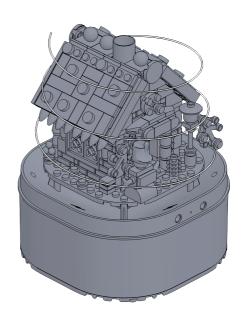

## anko

miniblocks

**Snow Globe** 

with lights, sounds and snow

x1 x3 x3

x6 x2 16

K: 43-453-955 | T: 70-346-107

WARNING: BATTERIES ARE TO BE INSERTED WITH THE CORRECT POLARITY (+ AND -). DO NOT MIX DIFFERENT TYPES OF BATTERIES OR NEW AND USED BATTERIES. NON-RECHARGEABLE BATTERIES ARE NOT TO BE RECHARGED. RECHARGEABLE BATTERIES SHOULD BE CHARGED UNDER ADULT SUPERVISION. RECHARGEABLE BATTERIES ARE TO BE REMOVED FROM THE TOY BEFORE BEING CHARGED. THE SUPPLY TERMINALS ARE NOT TO BE SHORT-CIRCUITED. REMOVE BATTERIES FROM THE TOY WHEN NOT IN USE FOR EXTENDED TIME OR WHEN BATTERIES BECOME EXHAUSTED. BATTERY INSTALLATION BY AN ADULT IS REQUIRED. DISPOSE OF BATTERIES RESPONSIBLY. DO NOT DISPOSE OF IN FIRE.