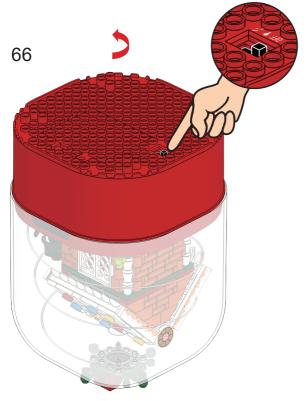

## **^WARNING:** CHOKING HAZARD

SMALL PARTS. NOT SUITABLE FOR CHILDREN UNDER 3 YEARS.

WARNING: FOR SAFETY REASONS, REMOVE ALL TAGS, LABELS AND PLASTIC FASTENERS BEFORE GIVING THIS TOY TO YOUR CHILD.

WARNING: ADULT ASSISTANCE IS REQURIED. PLEASE FOLLOW THE INSTRUCTION MANUAL TO SECURE THE DOME AND BLOCK OFF THE HOLE. TO AVOID CHOKING HAZARD TO BABIES AND CHIDREN, PLEASE KEEP THE BEADS AWAY FROM CHILDREN BEFORE THE TOY IS SECURED.