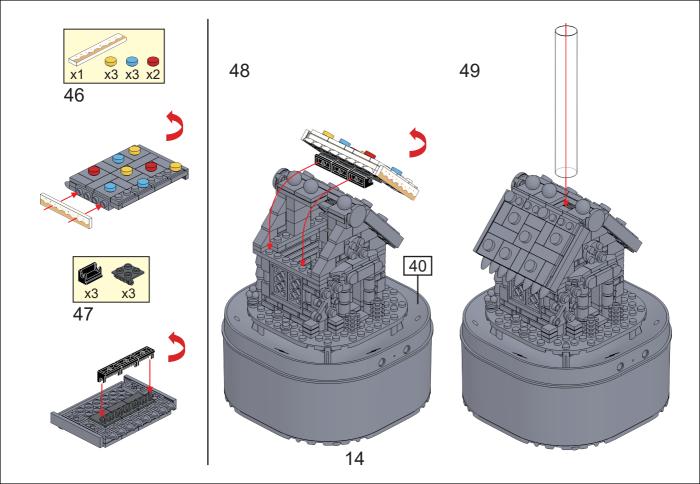

## anko

miniblocks

**Snow Globe** 

with lights, sounds and snow

x1 x3 x3

x6 x2 16

K: 43-453-955 | T: 70-346-107

WARNING: BATTERIES ARE TO BE INSERTED WITH THE CORRECT POLARITY (+ AND -). DO NOT MIX DIFFERENT TYPES OF BATTERIES OR NEW AND USED BATTERIES. NON-RECHARGEABLE BATTERIES ARE NOT TO BE RECHARGED. RECHARGEABLE BATTERIES SHOULD BE CHARGED UNDER ADULT SUPERVISION. RECHARGEABLE BATTERIES ARE TO BE REMOVED FROM THE TOY BEFORE BEING CHARGED. THE SUPPLY TERMINALS ARE NOT TO BE SHORT-CIRCUITED. REMOVE BATTERIES FROM THE TOY WHEN NOT IN USE FOR EXTENDED TIME OR WHEN BATTERIES BECOME EXHAUSTED. BATTERY INSTALLATION BY AN ADULT IS REQUIRED. DISPOSE OF BATTERIES RESPONSIBLY. DO NOT DISPOSE OF IN FIRE.