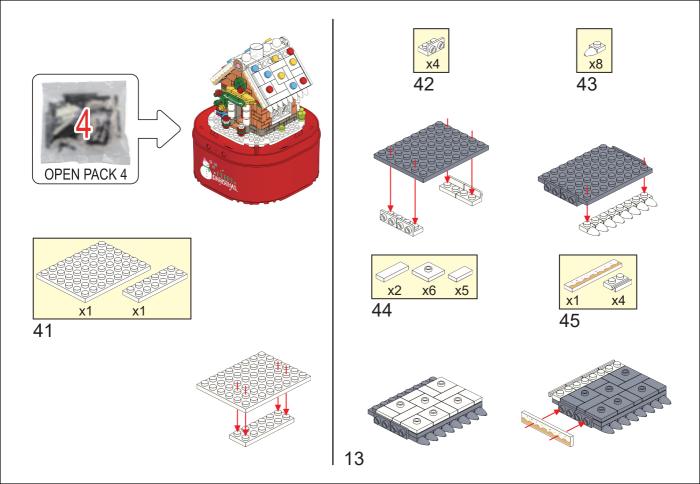

## anko

miniblocks

**Snow Globe** 

with lights, sounds and snow

x1 x3 x3

x6 x2 16

K: 43-453-955 | T: 70-346-107

WARNING: BATTERIES ARE TO BE INSERTED WITH THE CORRECT POLARITY (+ AND -). DO NOT MIX DIFFERENT TYPES OF BATTERIES OR NEW AND USED BATTERIES. NON-RECHARGEABLE BATTERIES ARE NOT TO BE RECHARGED. RECHARGEABLE BATTERIES SHOULD BE CHARGED UNDER ADULT SUPERVISION. RECHARGEABLE BATTERIES ARE TO BE REMOVED FROM THE TOY BEFORE BEING CHARGED. THE SUPPLY TERMINALS ARE NOT TO BE SHORT-CIRCUITED. REMOVE BATTERIES FROM THE TOY WHEN NOT IN USE FOR EXTENDED TIME OR WHEN BATTERIES BECOME EXHAUSTED. BATTERY INSTALLATION BY AN ADULT IS REQUIRED. DISPOSE OF BATTERIES RESPONSIBLY. DO NOT DISPOSE OF IN FIRE.