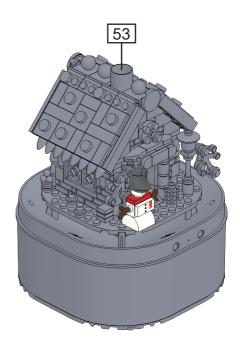

## anko

miniblocks

**Snow Globe** 

with lights, sounds and snow

x1 x3 x3

x6 x2 16

K: 43-453-955 | T: 70-346-107

WARNING: BATTERIES ARE TO BE INSERTED WITH THE CORRECT POLARITY (+ AND -). DO NOT MIX DIFFERENT TYPES OF BATTERIES OR NEW AND USED BATTERIES. NON-RECHARGEABLE BATTERIES ARE NOT TO BE RECHARGED. RECHARGEABLE BATTERIES SHOULD BE CHARGED UNDER ADULT SUPERVISION. RECHARGEABLE BATTERIES ARE TO BE REMOVED FROM THE TOY BEFORE BEING CHARGED. THE SUPPLY TERMINALS ARE NOT TO BE SHORT-CIRCUITED. REMOVE BATTERIES FROM THE TOY WHEN NOT IN USE FOR EXTENDED TIME OR WHEN BATTERIES BECOME EXHAUSTED. BATTERY INSTALLATION BY AN ADULT IS REQUIRED. DISPOSE OF BATTERIES RESPONSIBLY. DO NOT DISPOSE OF IN FIRE.