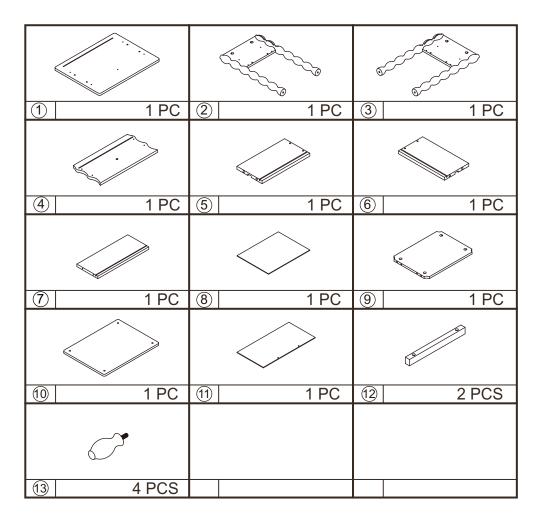

## **Hardware list**

| OM CA                                                                                                                                                                                                                                                                                                                                                                                                                                                                                                                                                                                                                                                                                                                                                                                                                                                                                                                                                                                                                                                                                                                                                                                                                                                                                                                                                                                                                                                                                                                                                                                                                                                                                                                                                                                                                                                                                                                                                                                                                                                                                                                          | а |        | 12PCS |
|--------------------------------------------------------------------------------------------------------------------------------------------------------------------------------------------------------------------------------------------------------------------------------------------------------------------------------------------------------------------------------------------------------------------------------------------------------------------------------------------------------------------------------------------------------------------------------------------------------------------------------------------------------------------------------------------------------------------------------------------------------------------------------------------------------------------------------------------------------------------------------------------------------------------------------------------------------------------------------------------------------------------------------------------------------------------------------------------------------------------------------------------------------------------------------------------------------------------------------------------------------------------------------------------------------------------------------------------------------------------------------------------------------------------------------------------------------------------------------------------------------------------------------------------------------------------------------------------------------------------------------------------------------------------------------------------------------------------------------------------------------------------------------------------------------------------------------------------------------------------------------------------------------------------------------------------------------------------------------------------------------------------------------------------------------------------------------------------------------------------------------|---|--------|-------|
|                                                                                                                                                                                                                                                                                                                                                                                                                                                                                                                                                                                                                                                                                                                                                                                                                                                                                                                                                                                                                                                                                                                                                                                                                                                                                                                                                                                                                                                                                                                                                                                                                                                                                                                                                                                                                                                                                                                                                                                                                                                                                                                                | b |        | 12PCS |
| S minima                                                                                                                                                                                                                                                                                                                                                                                                                                                                                                                                                                                                                                                                                                                                                                                                                                                                                                                                                                                                                                                                                                                                                                                                                                                                                                                                                                                                                                                                                                                                                                                                                                                                                                                                                                                                                                                                                                                                                                                                                                                                                                                       | С | 4X25mm | 4PCS  |
|                                                                                                                                                                                                                                                                                                                                                                                                                                                                                                                                                                                                                                                                                                                                                                                                                                                                                                                                                                                                                                                                                                                                                                                                                                                                                                                                                                                                                                                                                                                                                                                                                                                                                                                                                                                                                                                                                                                                                                                                                                                                                                                                | d | 6X30mm | 8PCS  |
| <b>S</b>                                                                                                                                                                                                                                                                                                                                                                                                                                                                                                                                                                                                                                                                                                                                                                                                                                                                                                                                                                                                                                                                                                                                                                                                                                                                                                                                                                                                                                                                                                                                                                                                                                                                                                                                                                                                                                                                                                                                                                                                                                                                                                                       | е | 3X12mm | 3PCS  |
| O Designation of the last of t | f | 4X18mm | 1PC   |
| 90                                                                                                                                                                                                                                                                                                                                                                                                                                                                                                                                                                                                                                                                                                                                                                                                                                                                                                                                                                                                                                                                                                                                                                                                                                                                                                                                                                                                                                                                                                                                                                                                                                                                                                                                                                                                                                                                                                                                                                                                                                                                                                                             | g |        | 1PC   |

| * Internation | h | 4X35mm | 4PCS |
|---------------|---|--------|------|
|               | i |        | 1PC  |
| 0             | j |        | 2PCS |
| 0 0           | k |        | 1PC  |
| 8             | I | 4X14mm | 1PC  |
| 8             | m | 4X35mm | 1PC  |
| O Transfer    | n |        | 1PC  |
| 0             | 0 |        | 4PCS |
|               |   |        |      |