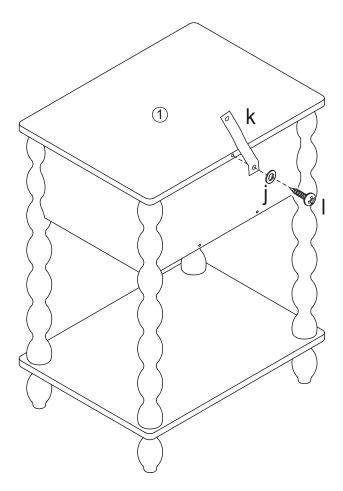

| g |        | 1PC   |

| * Internation | h | 4X35mm | 4PCS |
|---------------|---|--------|------|
|               | i |        | 1PC  |
| 0             | j |        | 2PCS |
| 0 0           | k |        | 1PC  |
| 8             | I | 4X14mm | 1PC  |
| 8             | m | 4X35mm | 1PC  |
| O Transfer    | n |        | 1PC  |
| 0             | 0 |        | 4PCS |
|               |   |        |      |















**STEP 18** 







#### Warning:

- It is strongly recommended that this product is permanently fixed to the wall.
- Please seek professional advice if you are in doubt of what fixing device to use.
- · Regularly check that anchors are securely maintained.
- Use safety drawer locks to prevent children climbing.
- Stability of tall items may be affected by thick pile carpet or uneven floors
- Do not place unanchored televisions on furniture.

Caution: for your safety when attaching the anchor fixings, please note the following:

 Check any electrical wires or plumbing inside the wall before drilling any holes (if you are unsure please seek professional advice from a qualified tradesperson)



WARNING: PLEASE SECURE YOUR FURNITURE WITH THE SUPPLIED WALL FIXING. SCAN THE CODE FOR MORE INFO