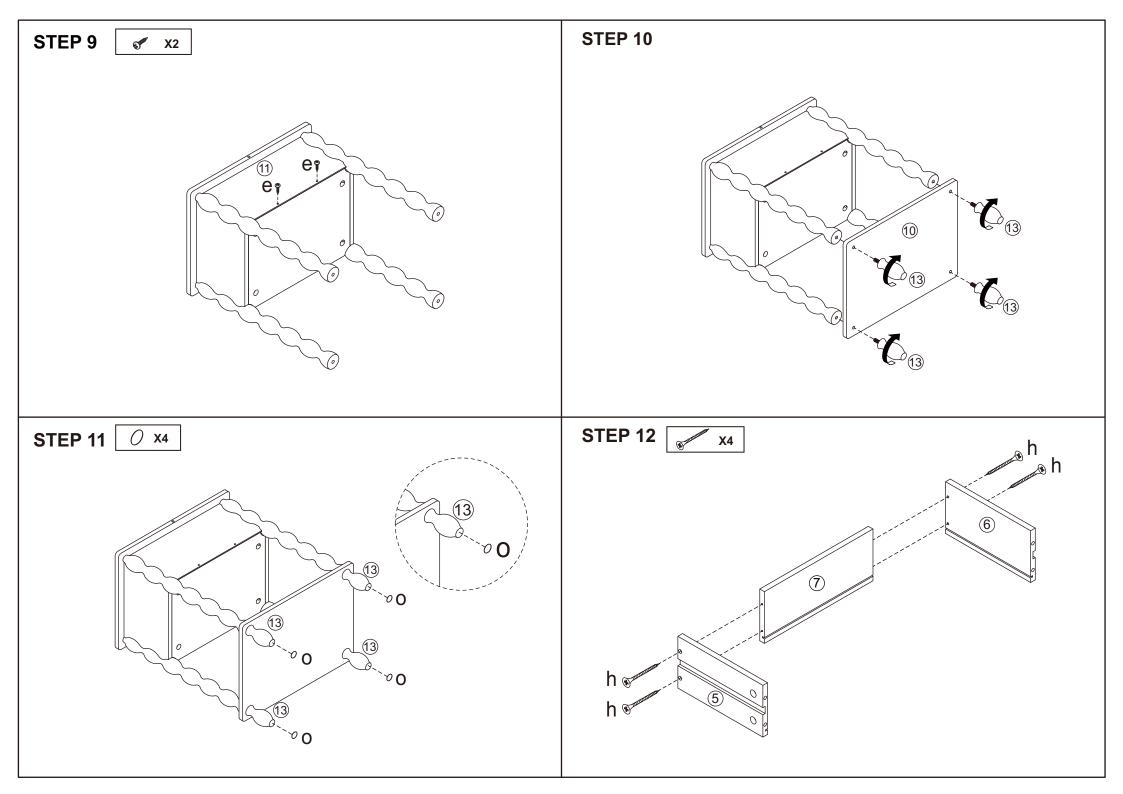

| g |        | 1PC   |

| * Internation | h | 4X35mm | 4PCS |
|---------------|---|--------|------|
|               | i |        | 1PC  |
| 0             | j |        | 2PCS |
| 0 0           | k |        | 1PC  |
| 8             | I | 4X14mm | 1PC  |
| 8             | m | 4X35mm | 1PC  |
| O Transfer    | n |        | 1PC  |
| 0             | 0 |        | 4PCS |
|               |   |        |      |















**STEP 18** 







#### Warning:

- It is strongly recommended that this product is permanently fixed to the wall.
- Please seek professional advice if you are in doubt of what fixing device to use.
- · Regularly check that anchors are securely maintained.
- Use safety drawer locks to prevent children climbing.
- Stability of tall items may be affected by thick pile carpet or uneven floors
- Do not place unanchored televisions on furniture.

Caution: for your safety when attaching the anchor fixings, please note the following:

 Check any electrical wires or plumbing inside the wall before drilling any holes (if you are unsure please seek professional advice from a qualified tradesperson)



WARNING: PLEASE SECURE YOUR FURNITURE WITH THE SUPPLIED WALL FIXING. SCAN THE CODE FOR MORE