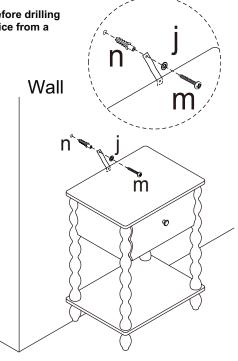

**STEP 18** 

Caution: for your safety when attaching the anchor fixings, please note the following:

 Check any electrical wires or plumbing inside the wall before drilling any holes (if you are unsure please seek professional advice from a qualified tradesperson)