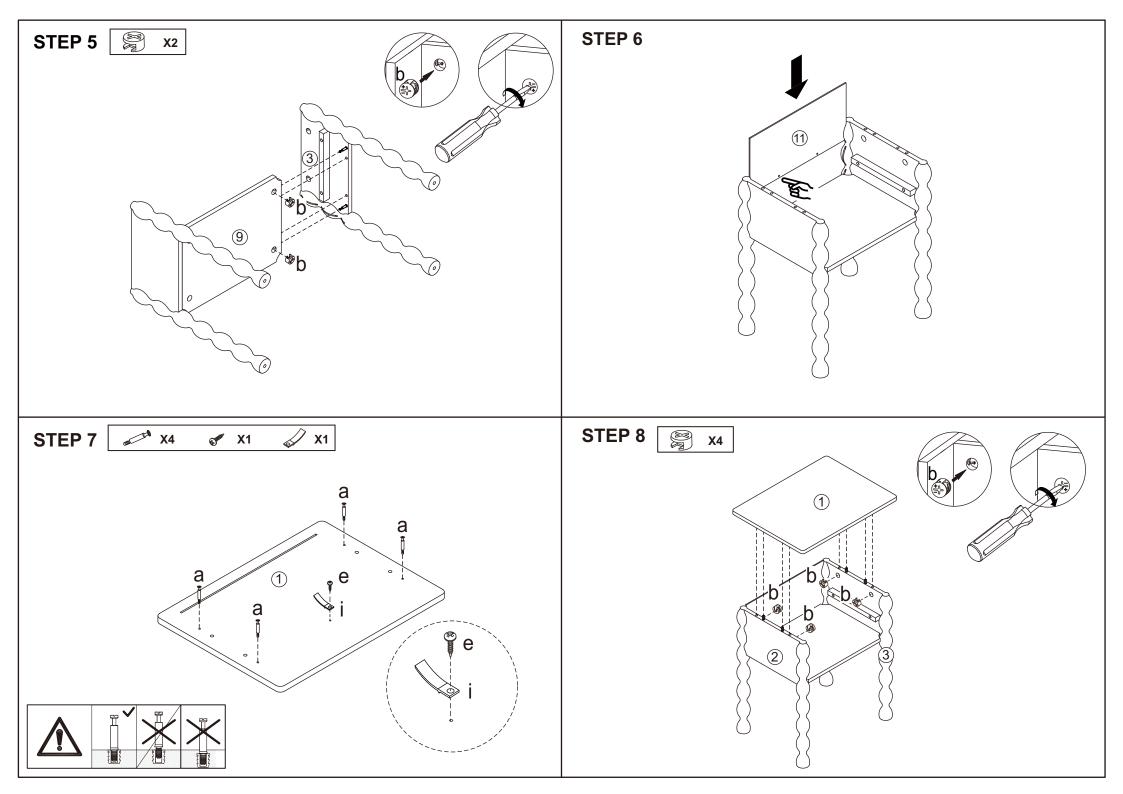

# **Assembly Instructions**43463800 BOBBY BEDSIDE TABLE

CARE INSTRUCTION: Wipe clean with a soft dry or damp cloth. Keep away from water and direct sunlight. For indoor and domestic use. Check and tighten all parts regularly.

## **Hardware list**

| OM CA                                                                                                                                                                                                                                                                                                                                                                                                                                                                                                                                                                                                                                                                                                                                                                                                                                                                                                                                                                                                                                                                                                                                                                                                                                                                                                                                                                                                                                                                                                                                                                                                                                                                                                                                                                                                                                                                                                                                                                                                                                                                                                                          | а |        | 12PCS |
|--------------------------------------------------------------------------------------------------------------------------------------------------------------------------------------------------------------------------------------------------------------------------------------------------------------------------------------------------------------------------------------------------------------------------------------------------------------------------------------------------------------------------------------------------------------------------------------------------------------------------------------------------------------------------------------------------------------------------------------------------------------------------------------------------------------------------------------------------------------------------------------------------------------------------------------------------------------------------------------------------------------------------------------------------------------------------------------------------------------------------------------------------------------------------------------------------------------------------------------------------------------------------------------------------------------------------------------------------------------------------------------------------------------------------------------------------------------------------------------------------------------------------------------------------------------------------------------------------------------------------------------------------------------------------------------------------------------------------------------------------------------------------------------------------------------------------------------------------------------------------------------------------------------------------------------------------------------------------------------------------------------------------------------------------------------------------------------------------------------------------------|---|--------|-------|
|                                                                                                                                                                                                                                                                                                                                                                                                                                                                                                                                                                                                                                                                                                                                                                                                                                                                                                                                                                                                                                                                                                                                                                                                                                                                                                                                                                                                                                                                                                                                                                                                                                                                                                                                                                                                                                                                                                                                                                                                                                                                                                                                | b |        | 12PCS |
| S minima                                                                                                                                                                                                                                                                                                                                                                                                                                                                                                                                                                                                                                                                                                                                                                                                                                                                                                                                                                                                                                                                                                                                                                                                                                                                                                                                                                                                                                                                                                                                                                                                                                                                                                                                                                                                                                                                                                                                                                                                                                                                                                                       | С | 4X25mm | 4PCS  |
|                                                                                                                                                                                                                                                                                                                                                                                                                                                                                                                                                                                                                                                                                                                                                                                                                                                                                                                                                                                                                                                                                                                                                                                                                                                                                                                                                                                                                                                                                                                                                                                                                                                                                                                                                                                                                                                                                                                                                                                                                                                                                                                                | d | 6X30mm | 8PCS  |
| <b>S</b>                                                                                                                                                                                                                                                                                                                                                                                                                                                                                                                                                                                                                                                                                                                                                                                                                                                                                                                                                                                                                                                                                                                                                                                                                                                                                                                                                                                                                                                                                                                                                                                                                                                                                                                                                                                                                                                                                                                                                                                                                                                                                                                       | е | 3X12mm | 3PCS  |
| O Designation of the last of t | f | 4X18mm | 1PC   |
| 90                                                                                                                                                                                                                                                                                                                                                                                                                                                                                                                                                                                                                                                                                                                                                                                                                                                                                                                                                                                                                                                                                                                                                                                                                                                                                                                                                                                                                                                                                                                                                                                                                                                                                                                                                                                                                                                                                                                                                                                                                                                                                                                             | g |        | 1PC   |

| * Internation | h | 4X35mm | 4PCS |
|---------------|---|--------|------|
|               | i |        | 1PC  |
| 0             | j |        | 2PCS |
| 0 0           | k |        | 1PC  |
| 8             | I | 4X14mm | 1PC  |
| 8             | m | 4X35mm | 1PC  |
| O Transfer    | n |        | 1PC  |
| 0             | 0 |        | 4PCS |
|               |   |        |      |