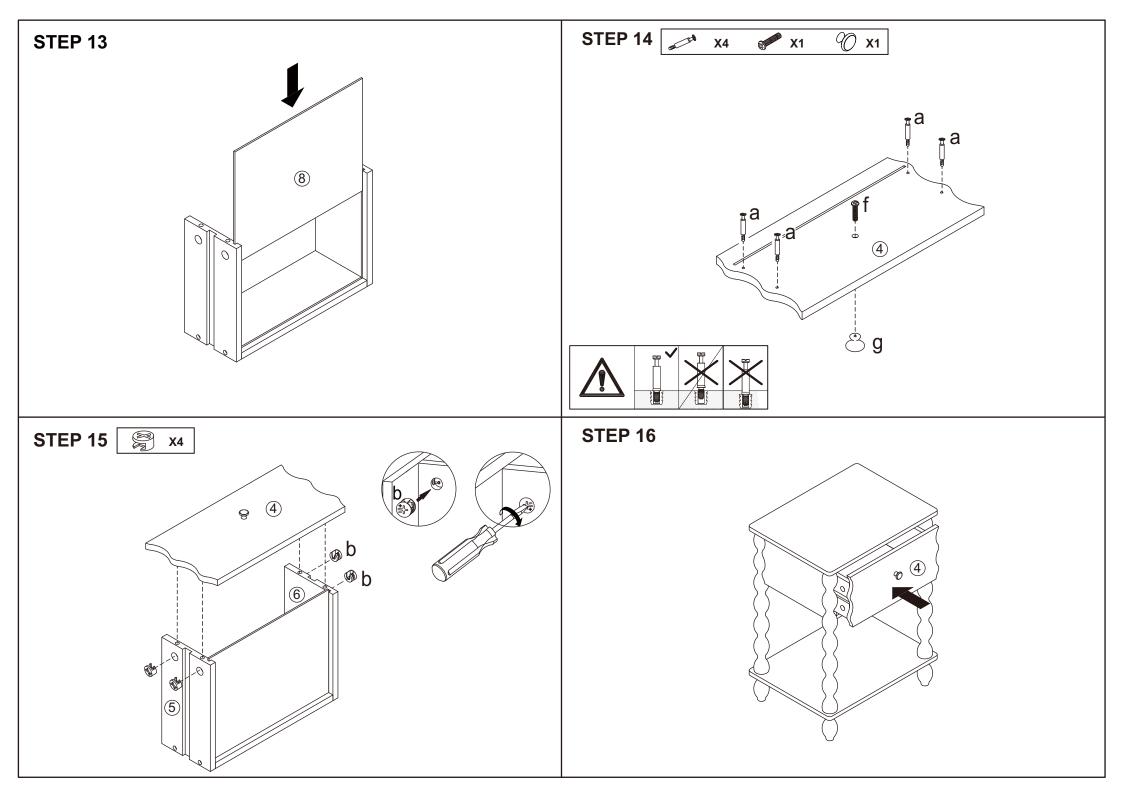

| g |        | 1PC   |

| * Internation | h | 4X35mm | 4PCS |
|---------------|---|--------|------|
|               | i |        | 1PC  |
| 0             | j |        | 2PCS |
| 0 0           | k |        | 1PC  |
| 8             | I | 4X14mm | 1PC  |
| 8             | m | 4X35mm | 1PC  |
| O Transfer    | n |        | 1PC  |
| 0             | 0 |        | 4PCS |
|               |   |        |      |















**STEP 18** 







#### Warning:

- It is strongly recommended that this product is permanently fixed to the wall.
- Please seek professional advice if you are in doubt of what fixing device to use.
- · Regularly check that anchors are securely maintained.
- Use safety drawer locks to prevent children climbing.
- Stability of tall items may be affected by thick pile carpet or uneven floors
- Do not place unanchored televisions on furniture.

Caution: for your safety when attaching the anchor fixings, please note the following:

 Check any electrical wires or plumbing inside the wall before drilling any holes (if you are unsure please seek professional advice from a qualified tradesperson)



WARNING: PLEASE SECURE YOUR FURNITURE WITH THE SUPPLIED WALL FIXING. SCAN THE CODE FOR MORE IN