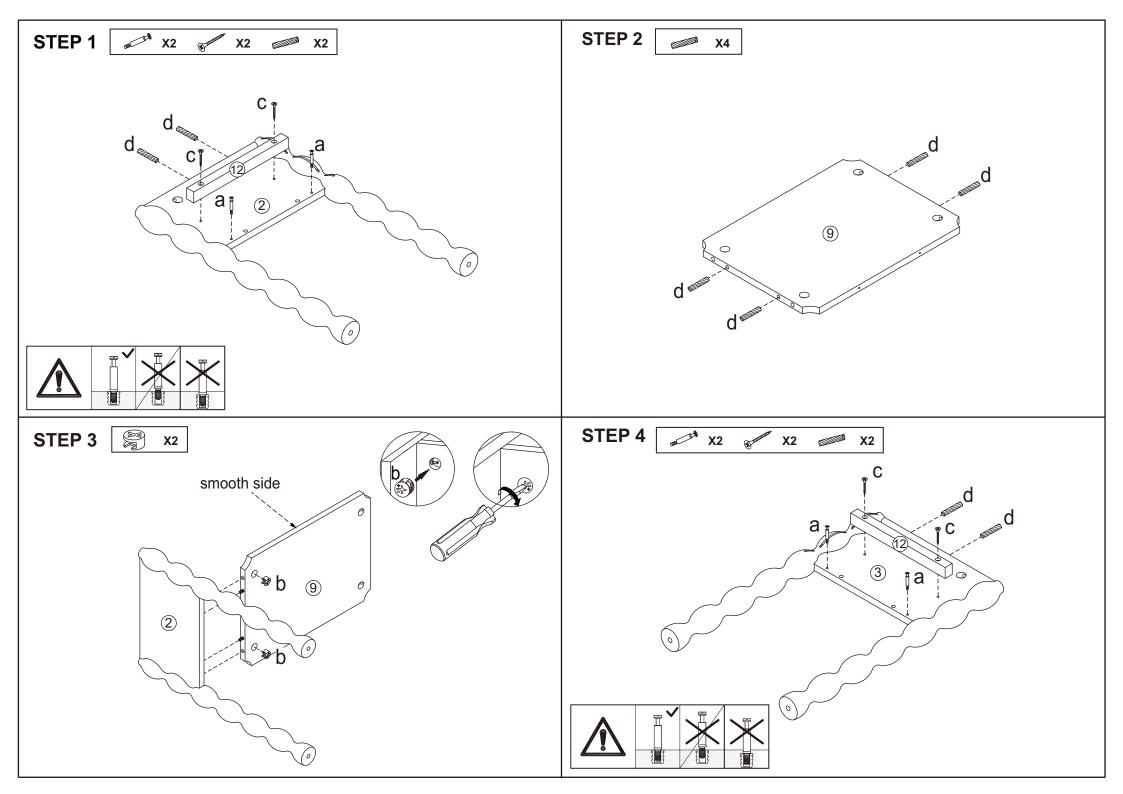

# **Assembly Instructions**43463800 BOBBY BEDSIDE TABLE

CARE INSTRUCTION: Wipe clean with a soft dry or damp cloth. Keep away from water and direct sunlight. For indoor and domestic use. Check and tighten all parts regularly.

## **Hardware list**

| OM CA                                                                                                                                                                                                                                                                                                                                                                                                                                                                                                                                                                                                                                                                                                                                                                                                                                                                                                                                                                                                                                                                                                                                                                                                                                                                                                                                                                                                                                                                                                                                                                                                                                                                                                                                                                                                                                                                                                                                                                                                                                                                                                                          | а |        | 12PCS |
|--------------------------------------------------------------------------------------------------------------------------------------------------------------------------------------------------------------------------------------------------------------------------------------------------------------------------------------------------------------------------------------------------------------------------------------------------------------------------------------------------------------------------------------------------------------------------------------------------------------------------------------------------------------------------------------------------------------------------------------------------------------------------------------------------------------------------------------------------------------------------------------------------------------------------------------------------------------------------------------------------------------------------------------------------------------------------------------------------------------------------------------------------------------------------------------------------------------------------------------------------------------------------------------------------------------------------------------------------------------------------------------------------------------------------------------------------------------------------------------------------------------------------------------------------------------------------------------------------------------------------------------------------------------------------------------------------------------------------------------------------------------------------------------------------------------------------------------------------------------------------------------------------------------------------------------------------------------------------------------------------------------------------------------------------------------------------------------------------------------------------------|---|--------|-------|
|                                                                                                                                                                                                                                                                                                                                                                                                                                                                                                                                                                                                                                                                                                                                                                                                                                                                                                                                                                                                                                                                                                                                                                                                                                                                                                                                                                                                                                                                                                                                                                                                                                                                                                                                                                                                                                                                                                                                                                                                                                                                                                                                | b |        | 12PCS |
| S minima                                                                                                                                                                                                                                                                                                                                                                                                                                                                                                                                                                                                                                                                                                                                                                                                                                                                                                                                                                                                                                                                                                                                                                                                                                                                                                                                                                                                                                                                                                                                                                                                                                                                                                                                                                                                                                                                                                                                                                                                                                                                                                                       | С | 4X25mm | 4PCS  |
|                                                                                                                                                                                                                                                                                                                                                                                                                                                                                                                                                                                                                                                                                                                                                                                                                                                                                                                                                                                                                                                                                                                                                                                                                                                                                                                                                                                                                                                                                                                                                                                                                                                                                                                                                                                                                                                                                                                                                                                                                                                                                                                                | d | 6X30mm | 8PCS  |
| <b>S</b>                                                                                                                                                                                                                                                                                                                                                                                                                                                                                                                                                                                                                                                                                                                                                                                                                                                                                                                                                                                                                                                                                                                                                                                                                                                                                                                                                                                                                                                                                                                                                                                                                                                                                                                                                                                                                                                                                                                                                                                                                                                                                                                       | е | 3X12mm | 3PCS  |
| O Designation of the last of t | f | 4X18mm | 1PC   |
| 90                                                                                                                                                                                                                                                                                                                                                                                                                                                                                                                                                                                                                                                                                                                                                                                                                                                                                                                                                                                                                                                                                                                                                                                                                                                                                                                                                                                                                                                                                                                                                                                                                                                                                                                                                                                                                                                                                                                                                                                                                                                                                                                             | g |        | 1PC   |

| * Internation | h | 4X35mm | 4PCS |
|---------------|---|--------|------|
|               | i |        | 1PC  |
| 0             | j |        | 2PCS |
| 0 0           | k |        | 1PC  |
| 8             | I | 4X14mm | 1PC  |
| 8             | m | 4X35mm | 1PC  |
| O Transfer    | n |        | 1PC  |
| 0             | 0 |        | 4PCS |
|               |   |        |      |