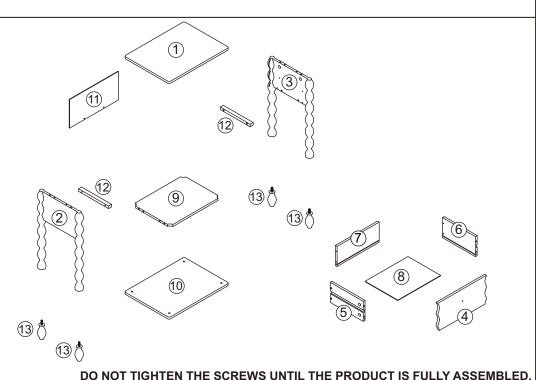

# **Assembly Instructions**43463800 BOBBY BEDSIDE TABLE

CARE INSTRUCTION: Wipe clean with a soft dry or damp cloth. Keep away from water and direct sunlight. For indoor and domestic use. Check and tighten all parts regularly.

## **Hardware list**

| OM CA                                                                                                                                                                                                                                                                                                                                                                                                                                                                                                                                                                                                                                                                                                                                                                                                                                                                                                                                                                                                                                                                                                                                                                                                                                                                                                                                                                                                                                                                                                                                                                                                                                                                                                                                                                                                                                                                                                                                                                                                                                                                                                                          | а |        | 12PCS |
|--------------------------------------------------------------------------------------------------------------------------------------------------------------------------------------------------------------------------------------------------------------------------------------------------------------------------------------------------------------------------------------------------------------------------------------------------------------------------------------------------------------------------------------------------------------------------------------------------------------------------------------------------------------------------------------------------------------------------------------------------------------------------------------------------------------------------------------------------------------------------------------------------------------------------------------------------------------------------------------------------------------------------------------------------------------------------------------------------------------------------------------------------------------------------------------------------------------------------------------------------------------------------------------------------------------------------------------------------------------------------------------------------------------------------------------------------------------------------------------------------------------------------------------------------------------------------------------------------------------------------------------------------------------------------------------------------------------------------------------------------------------------------------------------------------------------------------------------------------------------------------------------------------------------------------------------------------------------------------------------------------------------------------------------------------------------------------------------------------------------------------|---|--------|-------|
|                                                                                                                                                                                                                                                                                                                                                                                                                                                                                                                                                                                                                                                                                                                                                                                                                                                                                                                                                                                                                                                                                                                                                                                                                                                                                                                                                                                                                                                                                                                                                                                                                                                                                                                                                                                                                                                                                                                                                                                                                                                                                                                                | b |        | 12PCS |
| S minima                                                                                                                                                                                                                                                                                                                                                                                                                                                                                                                                                                                                                                                                                                                                                                                                                                                                                                                                                                                                                                                                                                                                                                                                                                                                                                                                                                                                                                                                                                                                                                                                                                                                                                                                                                                                                                                                                                                                                                                                                                                                                                                       | С | 4X25mm | 4PCS  |
|                                                                                                                                                                                                                                                                                                                                                                                                                                                                                                                                                                                                                                                                                                                                                                                                                                                                                                                                                                                                                                                                                                                                                                                                                                                                                                                                                                                                                                                                                                                                                                                                                                                                                                                                                                                                                                                                                                                                                                                                                                                                                                                                | d | 6X30mm | 8PCS  |
| <b>S</b>                                                                                                                                                                                                                                                                                                                                                                                                                                                                                                                                                                                                                                                                                                                                                                                                                                                                                                                                                                                                                                                                                                                                                                                                                                                                                                                                                                                                                                                                                                                                                                                                                                                                                                                                                                                                                                                                                                                                                                                                                                                                                                                       | е | 3X12mm | 3PCS  |
| O Designation of the last of t | f | 4X18mm | 1PC   |
| 90                                                                                                                                                                                                                                                                                                                                                                                                                                                                                                                                                                                                                                                                                                                                                                                                                                                                                                                                                                                                                                                                                                                                                                                                                                                                                                                                                                                                                                                                                                                                                                                                                                                                                                                                                                                                                                                                                                                                                                                                                                                                                                                             | g |        | 1PC   |

| * Internation | h | 4X35mm | 4PCS |
|---------------|---|--------|------|
|               | i |        | 1PC  |
| 0             | j |        | 2PCS |
| 0 0           | k |        | 1PC  |
| 8             | I | 4X14mm | 1PC  |
| 8             | m | 4X35mm | 1PC  |
| O Transfer    | n |        | 1PC  |
| 0             | 0 |        | 4PCS |
|               |   |        |      |