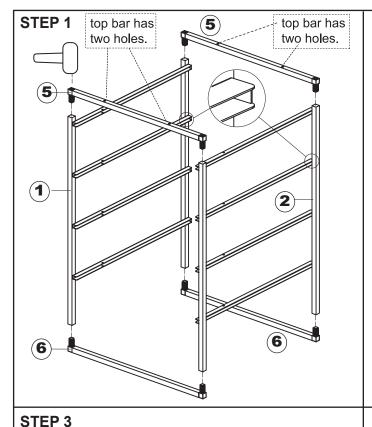

#### **WARNING:**

While assembling part ⑤ and ⑥ and using a mallet, plastic chips may be released, this is normal and should not be of concern.

Place either cardboard or a blanket on the floor so that both the floor and the drawer unit will be protected during assembly.