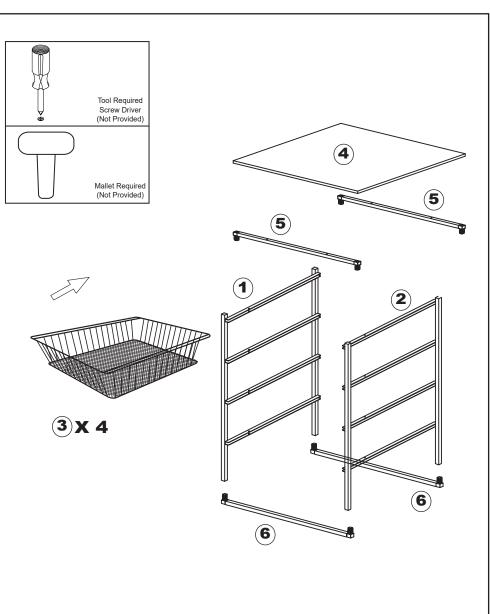

MAXIMUM SAFE LOAD: 10KG FOR TOP PANEL, 5KG FOR EACH DRAWER.

**Hardware list** 

|   | А   | Screw | 8 PCS |       | D    | Stopper   | 4 PCS |   |
|---|-----|-------|-------|-------|------|-----------|-------|---|
|   | В   | Nut   | 8 PCS |       | Е    | Wall Plug | 2 PCS | • |
|   | С   | Screw | 6 PCS | O PUD | F    | Wall Plug | 2 PCS |   |
| 1 | 1PC | 2     | 1PC   |       | 4PCS | 4         | 1PC   |   |
| 5 |     |       | 2PCS  | 6     |      |           | 2PCS  |   |