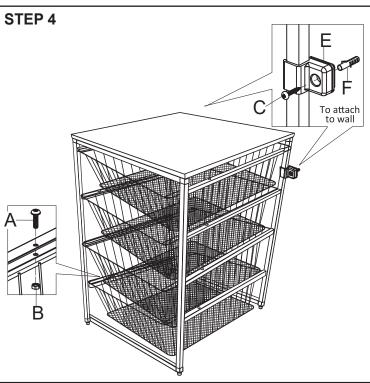

MAXIMUM SAFE LOAD: 10KG FOR TOP PANEL, 5KG FOR EACH DRAWER.

**Hardware list** 

|   | А   | Screw | 8 PCS |       | D    | Stopper   | 4 PCS |   |
|---|-----|-------|-------|-------|------|-----------|-------|---|
|   | В   | Nut   | 8 PCS |       | Е    | Wall Plug | 2 PCS | • |
|   | С   | Screw | 6 PCS | O PUD | F    | Wall Plug | 2 PCS |   |
| 1 | 1PC | 2     | 1PC   |       | 4PCS | 4         | 1PC   |   |
| 5 |     |       | 2PCS  | 6     |      |           | 2PCS  |   |

### Warning:

- It is strongly recommended that this product is permanently fixed to the wall.
- Please seek professional advice if you are in doubt of what fixing device to use.
- Regularly check that anchors are securely maintained.
- Use safety drawer locks to prevent children climbing.
- Stability of tall items may be affected by thick pile carpet or uneven floors.
- Do not place unanchored televisions on furniture. Caution:

for your safety when attaching the anchor fixings, please note the following:

• Check any electrical wires or plumbing inside the wall before drilling any holes.(if you are unsure please seek professional advice from a qualified tradesperson).

WARNING: PLEASE SECURE YOUR FURNITURE WITH THE SUPPLIED WALL FIXING. SCAN THE CODE FOR MORE INFORMATION.