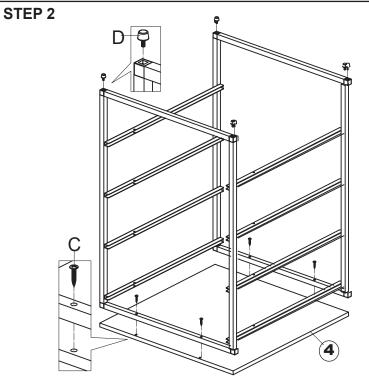

MAXIMUM SAFE LOAD: 10KG FOR TOP PANEL, 5KG FOR EACH DRAWER.

**Hardware list** 

|   | А   | Screw | 8 PCS |       | D    | Stopper   | 4 PCS |   |
|---|-----|-------|-------|-------|------|-----------|-------|---|
|   | В   | Nut   | 8 PCS |       | Е    | Wall Plug | 2 PCS | • |
|   | С   | Screw | 6 PCS | O PUD | F    | Wall Plug | 2 PCS |   |
| 1 | 1PC | 2     | 1PC   |       | 4PCS | 4         | 1PC   |   |
| 5 |     |       | 2PCS  | 6     |      |           | 2PCS  |   |