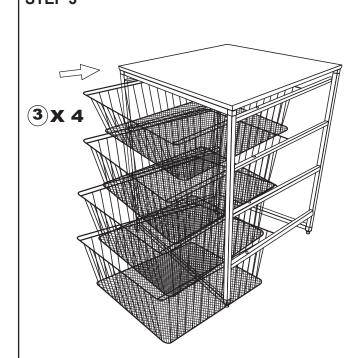

MAXIMUM SAFE LOAD: 10KG FOR TOP PANEL, 5KG FOR EACH DRAWER.

**Hardware list** 

|   | А   | Screw | 8 PCS |       | D    | Stopper   | 4 PCS |   |
|---|-----|-------|-------|-------|------|-----------|-------|---|
|   | В   | Nut   | 8 PCS |       | Е    | Wall Plug | 2 PCS | • |
|   | С   | Screw | 6 PCS | O PUD | F    | Wall Plug | 2 PCS |   |
| 1 | 1PC | 2     | 1PC   |       | 4PCS | 4         | 1PC   |   |
| 5 |     |       | 2PCS  | 6     |      |           | 2PCS  |   |