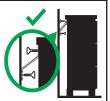

### Warning:

- It is strongly recommended that this product is permanently fixed to the wall.
- Please seek professional advice if you are in doubt of what fixing device to use.
- Regularly check that anchors are securely maintained.
- Use safety drawer locks to prevent children climbing.
- Stability of tall items may be affected by thick pile carpet or uneven floors.
- Do not place unanchored televisions on furniture. Caution:

for your safety when attaching the anchor fixings, please note the following:

• Check any electrical wires or plumbing inside the wall before drilling any holes.(if you are unsure please seek professional advice from a qualified tradesperson).