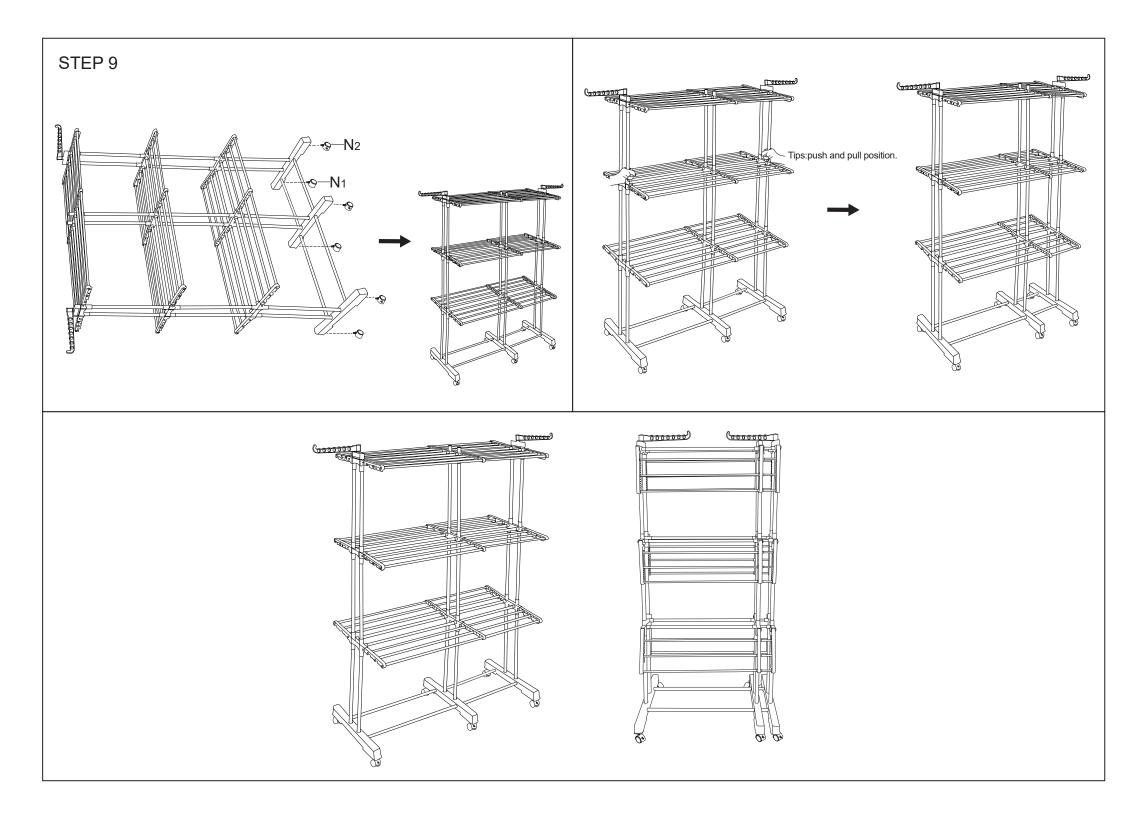

## Instruction Manual Double 3 Tier Airer K:43-465-972 | T:70-171-754

**CARE INSTRUCTION:** WIPE CLEAN WITH A SOFT DRY OR DAMP CLOTH. KEEP AWAY FROM WATER AND DIRECT SUNLIGHT. FOR INDOOR AND DOMESTIC USE. CHECK AND TIGHTEN ALL PARTS REGULARLY.

**WARNING:** DO NOT STAND ON THE UNIT.DO NOT LEAN ON THE PRODUCT. DO NOT USE UNTIL ALL SCREWS, BOLTS AND KNOBS ARE FIRMLY SECURED. THIS PRODUCT CONTAINS SMALL PARTS AND SHARP POINTS, KEEP AWAY FROM CHILDREN AND BABIES. ADULT ASSEMBLY REQUIRED. FAILURE TO FOLLOW THESE WARNINGS COULD RESULT IN SERIOUS INJURY. **MAXIMUM LOADING WEIGHT OF:** EACH HANGER:1KG; EACH SHELF 2KG;EACH MIDDLE PART:2KG.