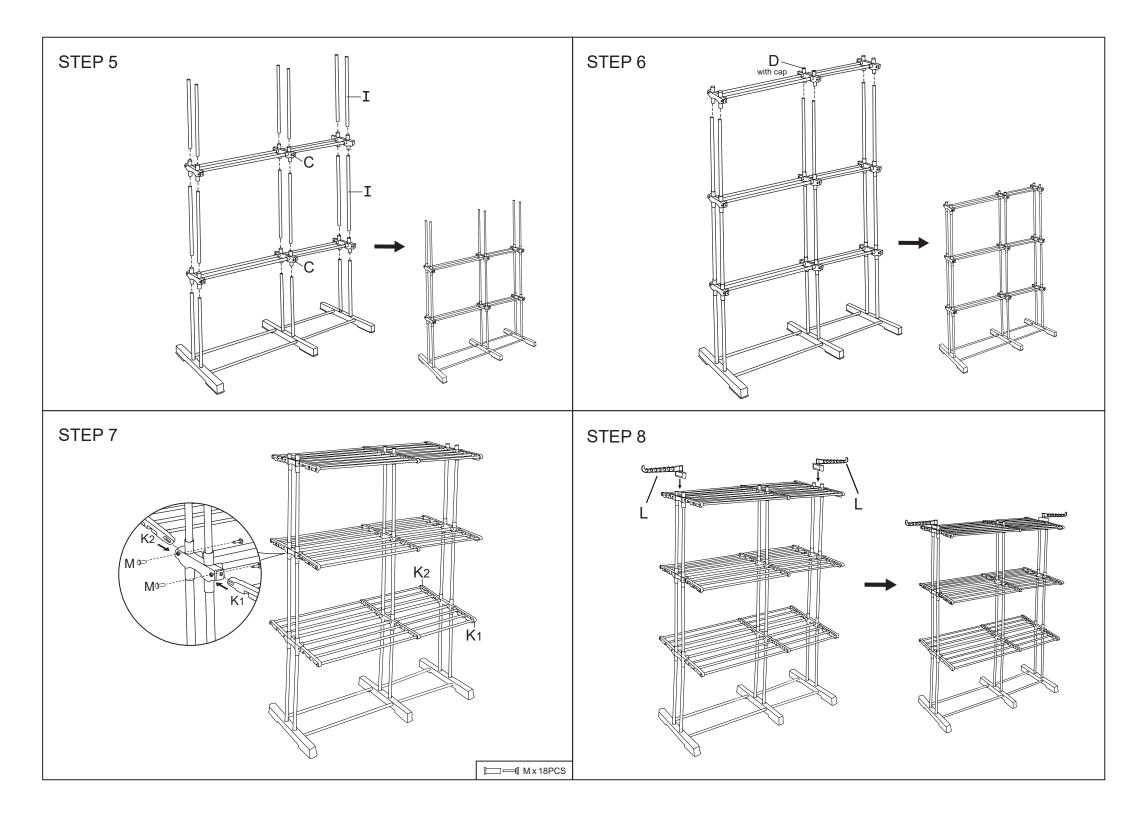

## Hardware list

When using, be sure to keep the loading on both sides at the same time