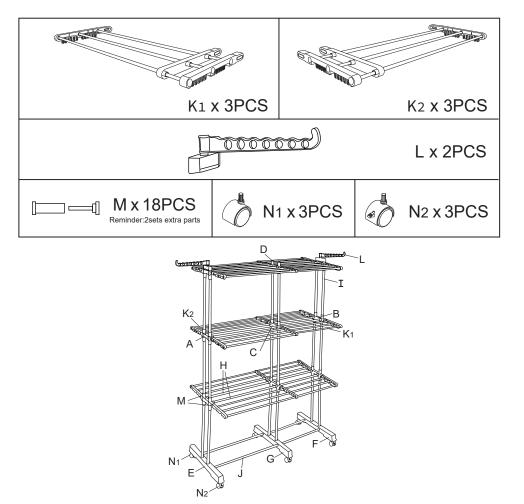

## Hardware list

When using, be sure to keep the loading on both sides at the same time