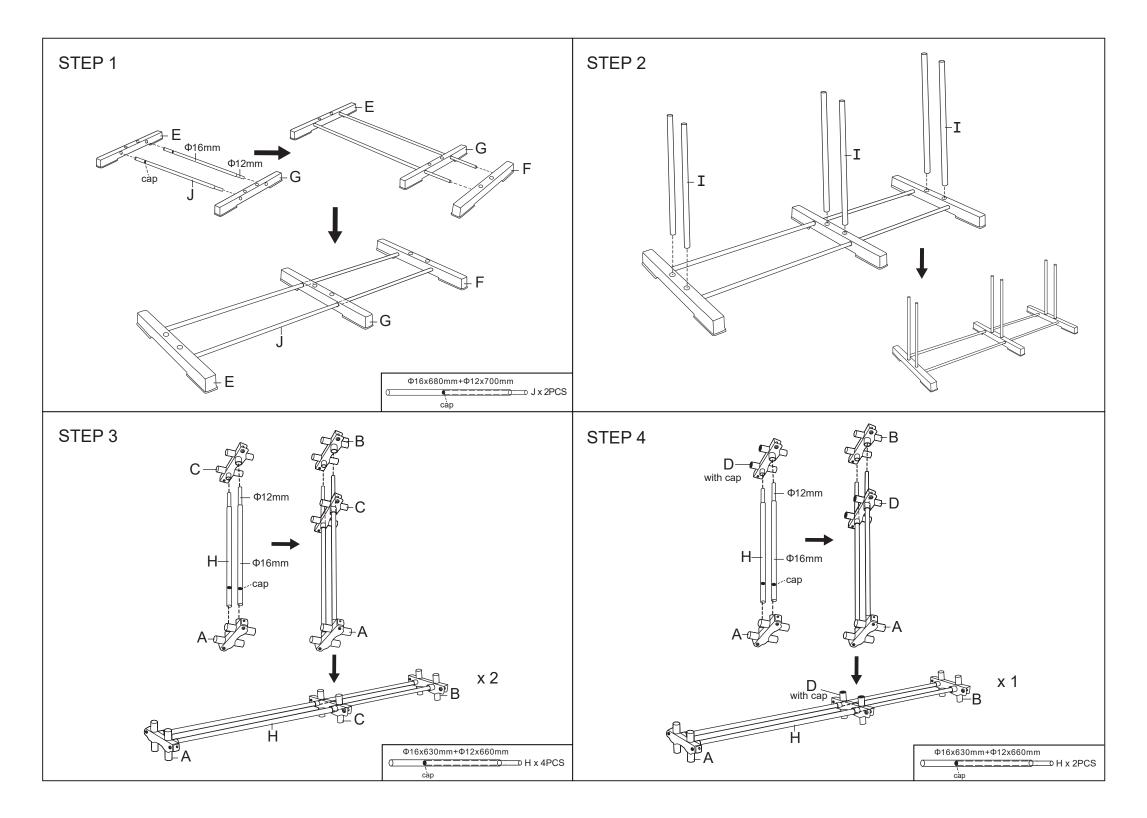

## Hardware list

When using, be sure to keep the loading on both sides at the same time