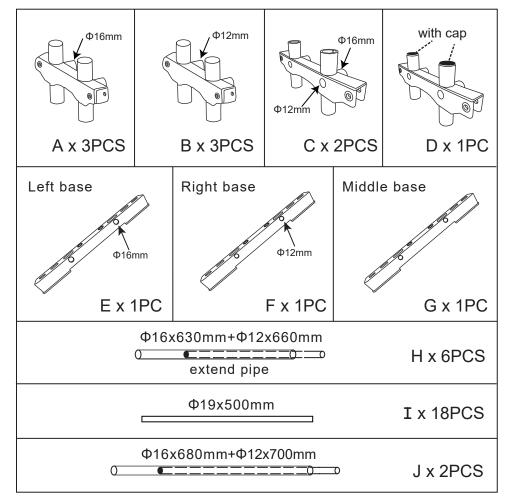

## Hardware list

When using, be sure to keep the loading on both sides at the same time