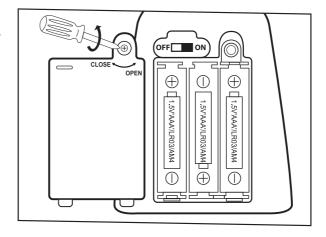

### BATTERY INSTALLATION:

- 1) Locate the battery compartment at back of the doll.
- 2) Have an adult use a small Phillips® screwdriver to remove the battery compartment top.
- 3) Insert 3 x 1.5V AAA size batteries following polarity markings.

We recommend using alkaline batteries.