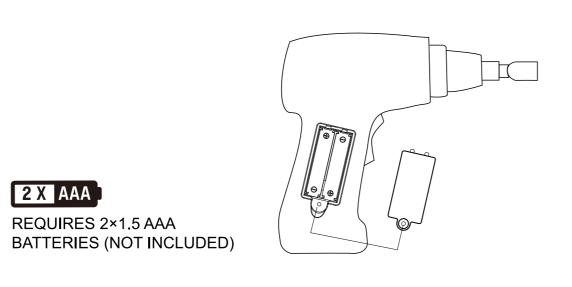

PLASTIC FASTENERS BEFORE GIVING THIS TOY TO YOUR

WARNING: BATTERIES ARE TO BE INSERTED WITH THE CORRECT PO-LARITY (+ and -). DO NOT MIX DIFFERENT TYPES OF BATTERIES OR NEW AND USED BATTERIES. NON-RECHARGEABLE BATTERIES ARE NOT TO BE RECHARGED. RECHARGEABLE BATTERIES SHOULD BE CHARGED BY AN ADULT. RECHARGEABLE BATTERIES ARE TO BE REMOVED FROM THE TOY BEFORE BEING CHARGED. THE SUPPLY TERMINALS ARE NOT TO BE SHORT-CIRCUITED. REMOVE BATTERIES FROM THE TOY WHEN NOT IN USE FOR EXTENDED TIME OR WHEN BATTERIES BECOME EXHAUSTED. BATTERY INSTALLATION BY AN ADULT IS REQUIRED. DISPOSE OF BATTERIES RESPONSIBLY. DO NOT DISPOSE OF IN FIRE.

WARNING: DISPOSE OF USED BATTERIES IMMEDIATELY. KEEP NEW AND USED BATTERIES AWAY FROM CHILDREN. IF YOU THINK BATTERIES MIGHT HAVE BEEN SWALLOWED OR PLACED INSIDE ANY PART OF THE BODY, SEEK IMMEDIATE MEDICAL ATTENTION.

MADE IN CHINA

2 X AAA

REQUIRES 2×1.5 AAA

Read and follow instruction carefully and keep for future reference.

THIS IS A TOY, INTENDED FOR ROLE PLAY ONLY.