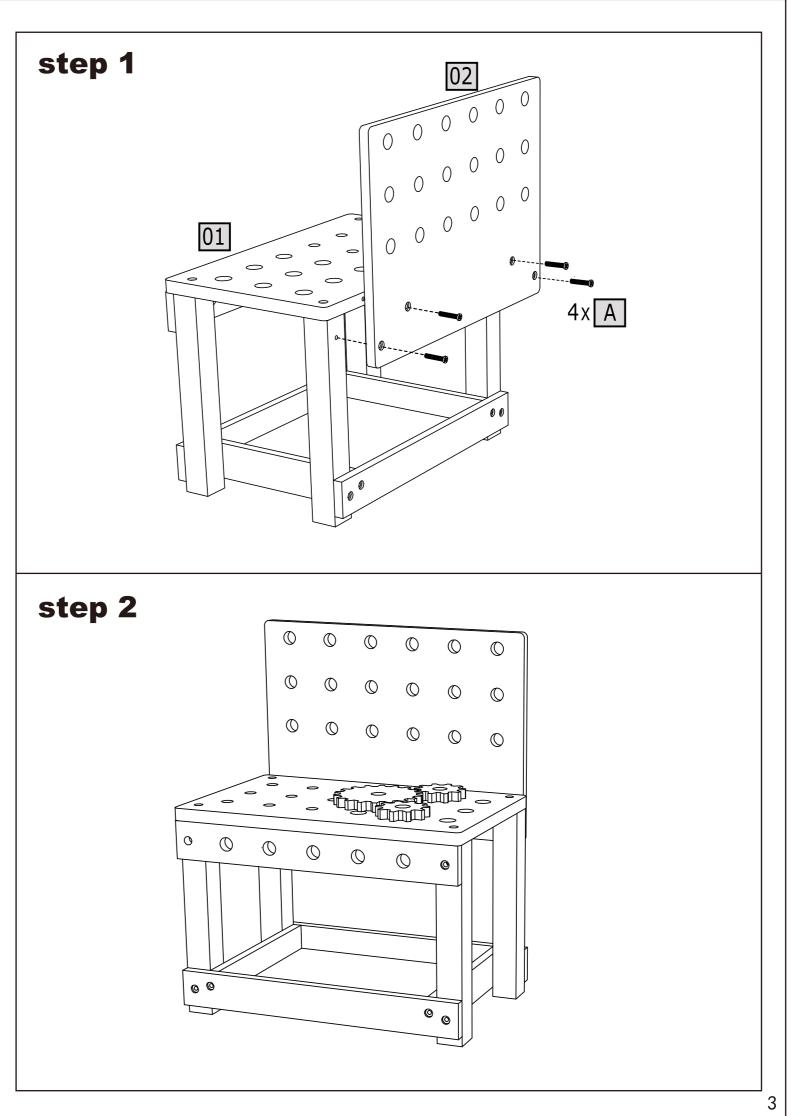

ES ARE NOT TO BE RECHARGED. RECHARGEABLE BATTERIES SHOULD BE CHARGED BY AN ADULT. RECHARGEABLE BATTERIES ARE TO BE REMOVED FROM THE TOY BEFORE BEING CHARGED. THE SUPPLY TERMINALS ARE NOT TO BE SHORT-CIRCUITED. REMOVE BATTERIES FROM THE TOY WHEN NOT IN USE FOR EXTENDED TIME OR WHEN BATTERIES BECOME EXHAUSTED. BATTERY INSTALLATION BY AN ADULT IS REQUIRED. DISPOSE OF BATTERIES RESPONSIBLY. DO NOT DISPOSE OF IN FIRE.

WARNING: DISPOSE OF USED BATTERIES IMMEDIATELY. KEEP NEW AND USED BATTERIES AWAY FROM CHILDREN. IF YOU THINK BATTERIES MIGHT HAVE BEEN SWALLOWED OR PLACED INSIDE ANY PART OF THE BODY, SEEK IMMEDIATE MEDICAL ATTENTION.

MADE IN CHINA

2 X AAA

REQUIRES 2×1.5 AAA

Read and follow instruction carefully and keep for future reference.

THIS IS A TOY, INTENDED FOR ROLE PLAY ONLY.