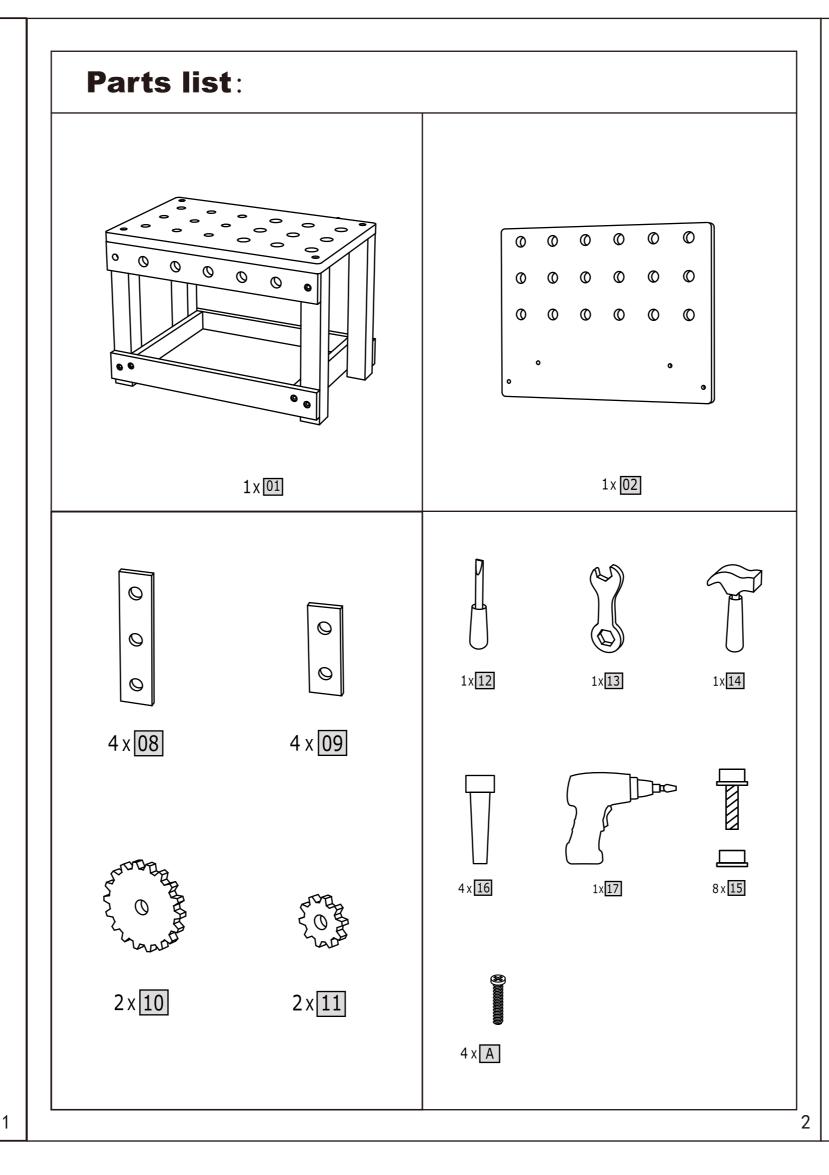

RIES ARE NOT TO BE RECHARGED. RECHARGEABLE BATTERIES SHOULD BE CHARGED BY AN ADULT. RECHARGEABLE BATTERIES ARE TO BE REMOVED FROM THE TOY BEFORE BEING CHARGED. THE SUPPLY TERMINALS ARE NOT TO BE SHORT-CIRCUITED. REMOVE BATTERIES FROM THE TOY WHEN NOT IN USE FOR EXTENDED TIME OR WHEN BATTERIES BECOME EXHAUSTED. BATTERY INSTALLATION BY AN ADULT IS REQUIRED. DISPOSE OF BATTERIES RESPONSIBLY. DO NOT DISPOSE OF IN FIRE.

WARNING: DISPOSE OF USED BATTERIES IMMEDIATELY. KEEP NEW AND USED BATTERIES AWAY FROM CHILDREN. IF YOU THINK BATTERIES MIGHT HAVE BEEN SWALLOWED OR PLACED INSIDE ANY PART OF THE BODY, SEEK IMMEDIATE MEDICAL ATTENTION.

MADE IN CHINA

2 X AAA

REQUIRES 2×1.5 AAA

Read and follow instruction carefully and keep for future reference.

THIS IS A TOY, INTENDED FOR ROLE PLAY ONLY.