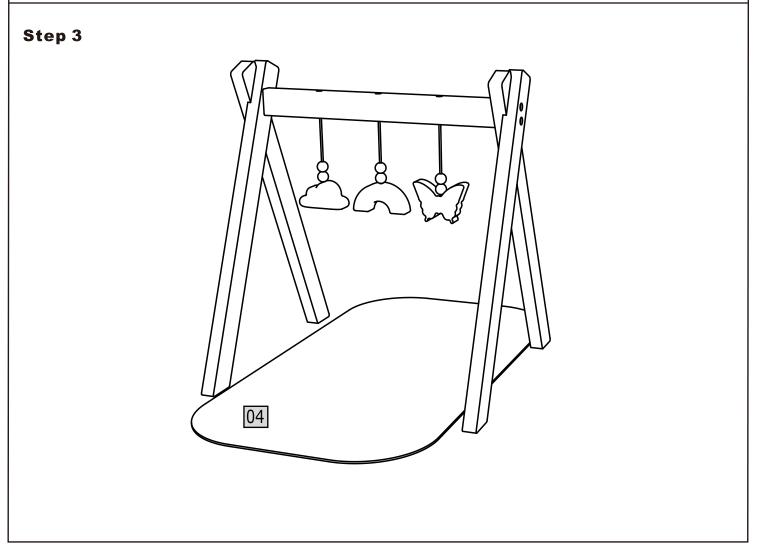

CONTAIN SCREWS WITH FUNCTIONAL SHARP POINTS. PLEASE KEEP UNASSEMBLED PARTS AWAY FROM SMALL CHILDREN.

**CAUTION:** PLEASE CHECK CONDITION OF ITEM REGULARLY AS SCREWS MAY LOOSEN WITH USE OVER TIME. TIGHTEN SCREW FITTINGS IF NECESSARY.

STOP USING THIS PRODUCT IF THERE IS ANY LOOSE OR MISSING FASTENERS, JOINTS OR BROKEN PARTS.

**WARNING:** CHOKING HAZARD-SMALL PARTS. NOT SUITABLE FOR CHILDREN UNDER 3 YEARS.

**WARNING:** FOR SAFETY REASONS, REMOVE ALL TAG, LABELS AND PLASTIC FASTENERS BEFORE GIVING THIS TOY TO YOUR CHILD.

**WARNING:**THIS ITEM IS A TOY AND SHOULD ONLY BE USED WITH DOLLS. NOT SUITABLE FOR BABIES, CHILDREN OR PETS.

MADE IN CHINA Read and follow instruction carefully and keep for future reference.

## **PARTS LIST** 2x 01 2x 02 1 x 03 1 x 04

## Step 1 Step 2 2x A 2x A 001