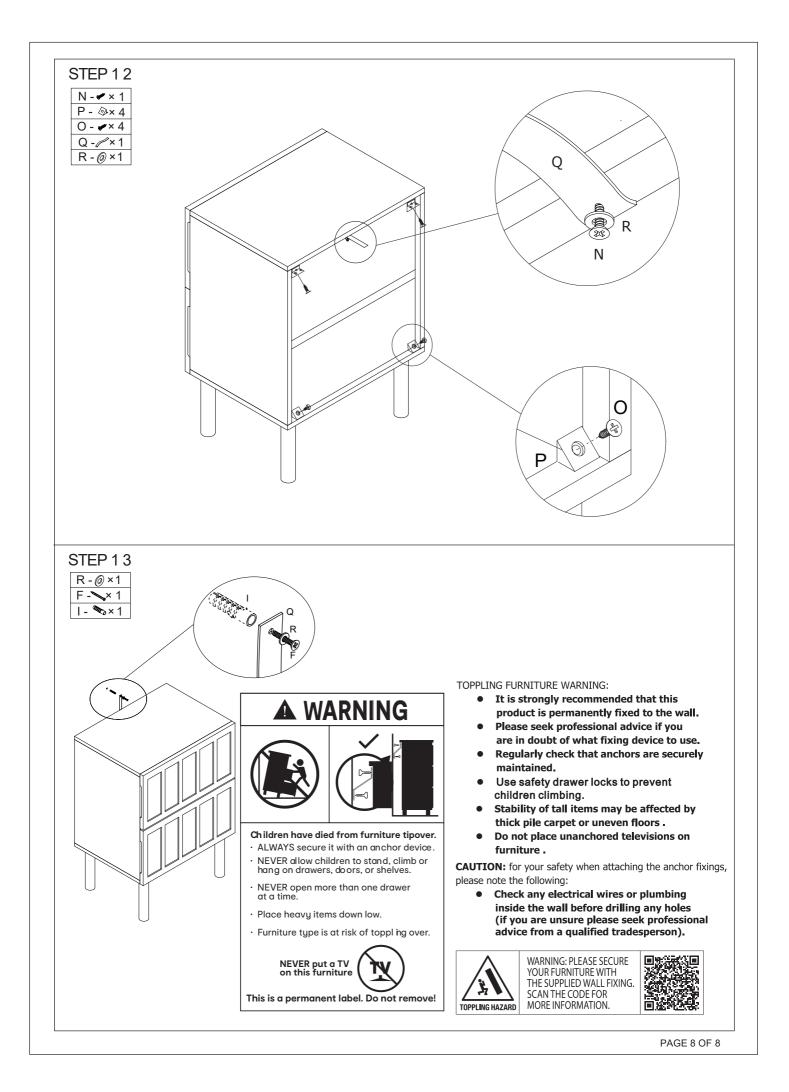

**WARNING:**DO NOT STAND, SIT OR LEAN ON THE UNIT. DO NOT USE THIS UNIT AS A STEP LADDER. ENSURE THIS UNIT IS USED ONLY ON A FLAT SURFACE. DO NOT USE THIS UNIT UNLESS ALL BOLTS AND SCREWS ARE FIRMLY SECURED. DO NOT PLACE HOT OBJECTS SUCH AS COFFEE CUPS DIRECTLY ON THE SURFACE OF THIS FURNITURE ITEM. THIS ITEM IS FOR STORAGE PURPOSES ONLY. CONTAINS SMALL PARTS. IT IS TO BE ASSEM-BLED BY AN ADULT. FAILURE TO FOLLOW THESE WARNINGS COULD RESULT IN SERIOUS INJURY.