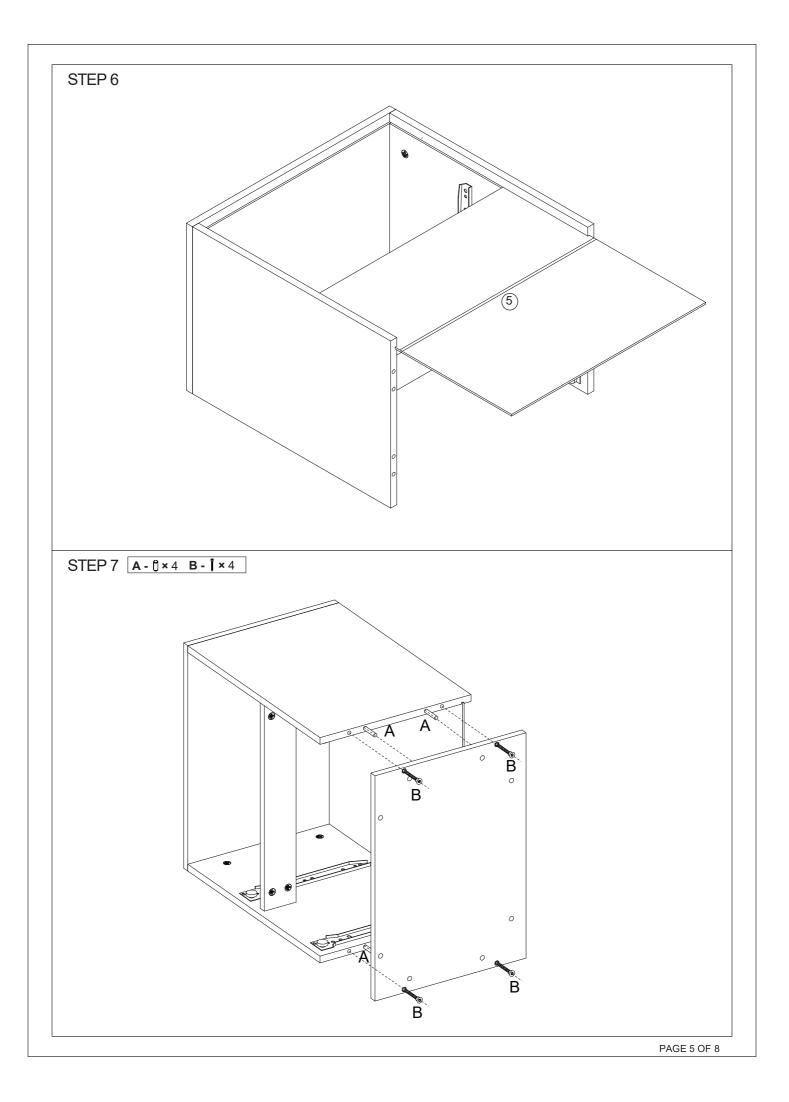

## MAXIMUM SAFE LOAD:10KG FOR TOP, 5KG FOR DRAWER.

| 1 Hardware List |   |        |       |                                            |   |         |       |                |   |        |      |
|-----------------|---|--------|-------|--------------------------------------------|---|---------|-------|----------------|---|--------|------|
| 0               | А | 6x30mm | 10pcs |                                            | В | 7x50mm  | 4pcs  | ALILITICUT CAR | С | 4x30mm | 8pcs |
| Ĵ               | D | 6x35mm | 18pcs | S                                          | Е | 15x10mm | 18pcs | ACTURATION &   | F | 4x40mm | 1pc  |
|                 | G | 6x12mm | 8pcs  | ſ                                          | Н |         | 1рс   |                | I |        | 1pc  |
| 632 Million     | J |        | 2pcs  | and all all all all all all all all all al | K |         | 2pcs  | E              | L |        | 2pcs |
|                 | М |        | 2pcs  |                                            | Ν | 3x12mm  | 29pcs | X              | 0 | 3x14mm | 4pcs |
|                 | Ρ |        | 4pcs  |                                            | Q |         | 1pc   | 0              | R |        | 2pcs |