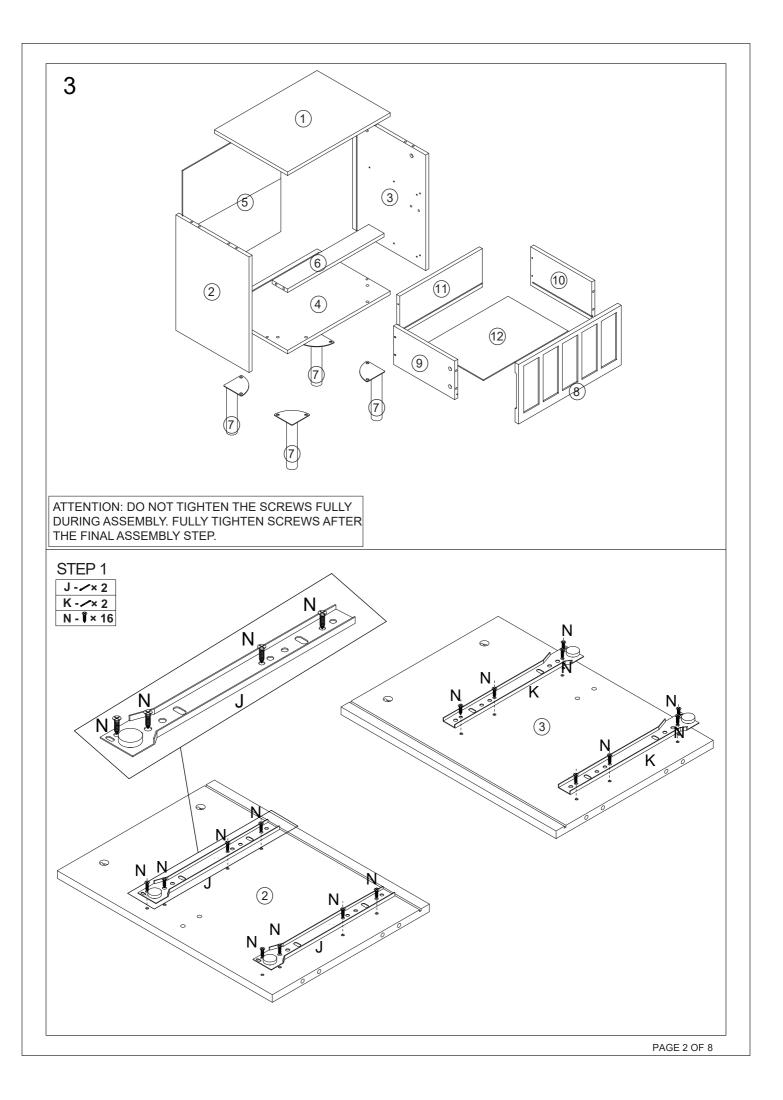

## 2 Parts List

| 1 | 1рс  | 2      | 1pc  | 3    | 1рс  | 4    | 1pc  |  |
|---|------|--------|------|------|------|------|------|--|
|   |      | Sec. 1 |      |      |      |      |      |  |
| 5 | 1рс  | 6      | 1рс  | 7    | 4pcs | 8    | 2pcs |  |
|   | 00   |        |      |      |      |      |      |  |
| 9 | 2pcs | 10     | 2pcs | (11) | 2pcs | (12) | 2pcs |  |