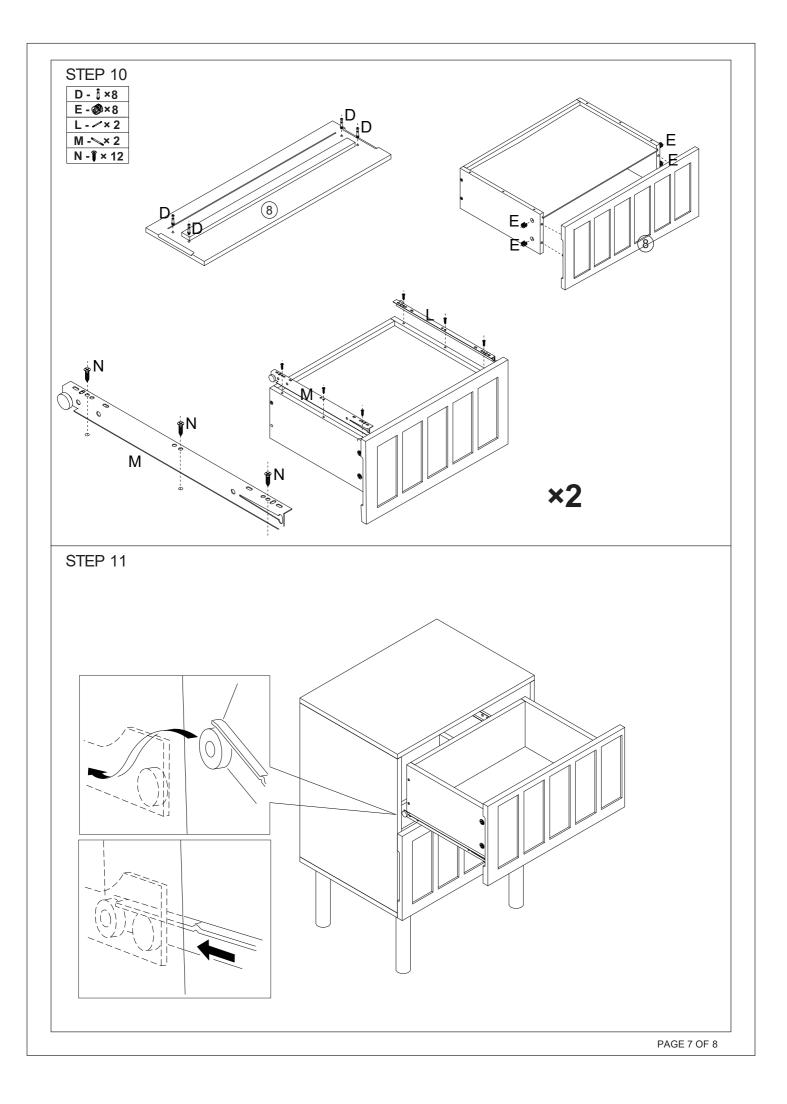

| 2pcs  | and all all all all all all all all all al | K |         | 2pcs  | E              | L |        | 2pcs |
|                 | М |        | 2pcs  |                                            | Ν | 3x12mm  | 29pcs | X              | 0 | 3x14mm | 4pcs |
|                 | Ρ |        | 4pcs  |                                            | Q |         | 1pc   | 0              | R |        | 2pcs |

## 2 Parts List

| 1 | 1рс  | 2      | 1pc  | 3    | 1рс  | 4    | 1pc  |  |
|---|------|--------|------|------|------|------|------|--|
|   |      | Sec. 1 |      |      |      |      |      |  |
| 5 | 1рс  | 6      | 1рс  | 7    | 4pcs | 8    | 2pcs |  |
|   | 00   |        |      |      |      |      |      |  |
| 9 | 2pcs | 10     | 2pcs | (11) | 2pcs | (12) | 2pcs |  |