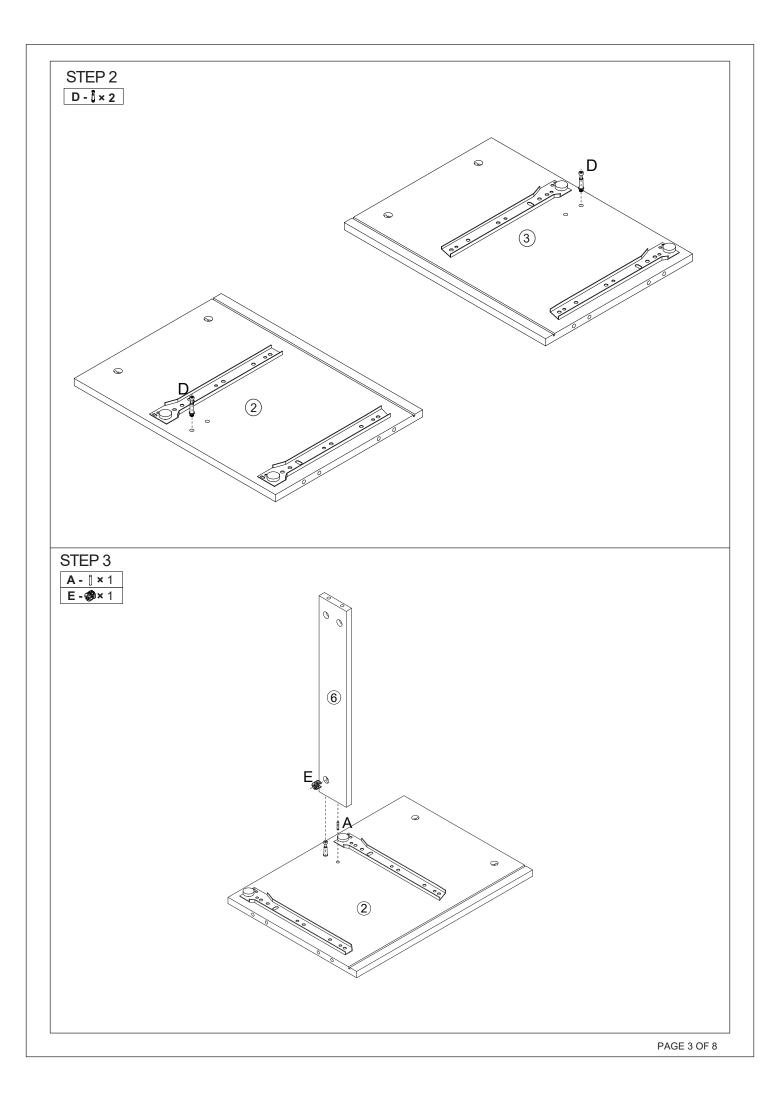

## MAXIMUM SAFE LOAD:10KG FOR TOP, 5KG FOR DRAWER.

| 1 Hardware List |   |        |       |                                            |   |         |       |                |   |        |      |
|-----------------|---|--------|-------|--------------------------------------------|---|---------|-------|----------------|---|--------|------|
| 0               | А | 6x30mm | 10pcs |                                            | В | 7x50mm  | 4pcs  | ALILITICUT CAR | С | 4x30mm | 8pcs |
| Ĵ               | D | 6x35mm | 18pcs | S                                          | Е | 15x10mm | 18pcs | ACTURATION &   | F | 4x40mm | 1pc  |
|                 | G | 6x12mm | 8pcs  | ſ                                          | Н |         | 1рс   |                | I |        | 1pc  |
| 632 Million     | J |        | 2pcs  | and all all all all all all all all all al | K |         | 2pcs  | E              | L |        | 2pcs |
|                 | М |        | 2pcs  |                                            | Ν | 3x12mm  | 29pcs | X              | 0 | 3x14mm | 4pcs |
|                 | Ρ |        | 4pcs  |                                            | Q |         | 1pc   | 0              | R |        | 2pcs |