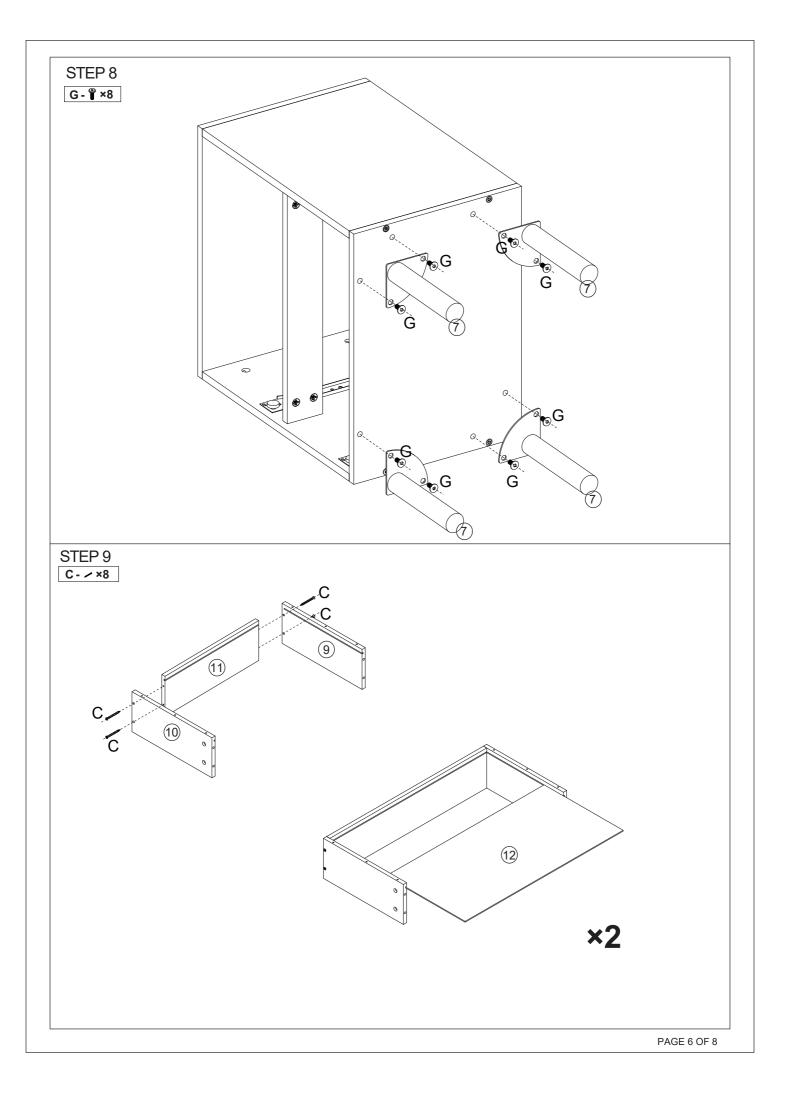

|        | 2pcs  | and all all all all all all all all all al | K |         | 2pcs  | E              | L |        | 2pcs |
|                 | М |        | 2pcs  |                                            | Ν | 3x12mm  | 29pcs | X              | 0 | 3x14mm | 4pcs |
|                 | Ρ |        | 4pcs  |                                            | Q |         | 1pc   | 0              | R |        | 2pcs |

## 2 Parts List

| 1 | 1рс  | 2      | 1pc  | 3    | 1рс  | 4    | 1pc  |  |
|---|------|--------|------|------|------|------|------|--|
|   |      | Sec. 1 |      |      |      |      |      |  |
| 5 | 1рс  | 6      | 1рс  | 7    | 4pcs | 8    | 2pcs |  |
|   | 00   |        |      |      |      |      |      |  |
| 9 | 2pcs | 10     | 2pcs | (11) | 2pcs | (12) | 2pcs |  |