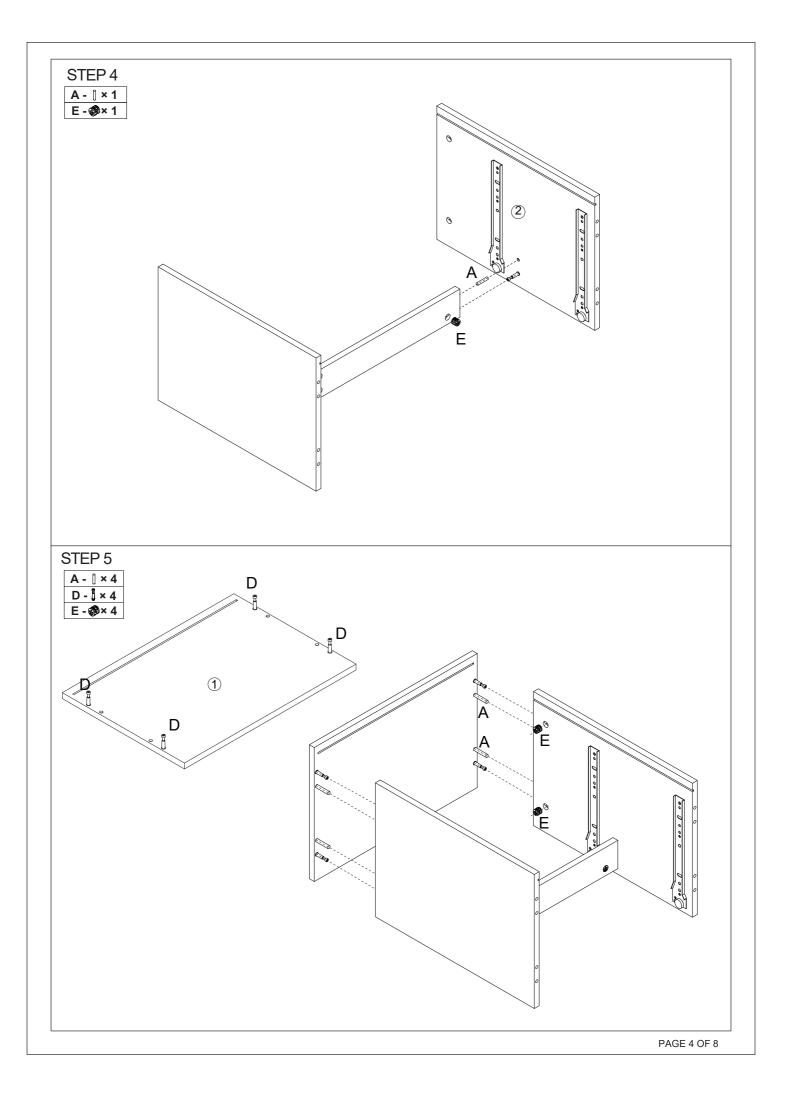

## MAXIMUM SAFE LOAD:10KG FOR TOP, 5KG FOR DRAWER.

| 1 Hardware List |   |        |       |                                            |   |         |       |                |   |        |      |
|-----------------|---|--------|-------|--------------------------------------------|---|---------|-------|----------------|---|--------|------|
| 0               | А | 6x30mm | 10pcs |                                            | В | 7x50mm  | 4pcs  | ALILITICUT CAR | С | 4x30mm | 8pcs |
| Ĵ               | D | 6x35mm | 18pcs | S                                          | Е | 15x10mm | 18pcs | ACTURATION &   | F | 4x40mm | 1pc  |
|                 | G | 6x12mm | 8pcs  | ſ                                          | Н |         | 1рс   |                | I |        | 1pc  |
| 632 Million     | J |        | 2pcs  | and all all all all all all all all all al | K |         | 2pcs  | E              | L |        | 2pcs |
|                 | М |        | 2pcs  |                                            | Ν | 3x12mm  | 29pcs | X              | 0 | 3x14mm | 4pcs |
|                 | Ρ |        | 4pcs  |                                            | Q |         | 1pc   | 0              | R |        | 2pcs |