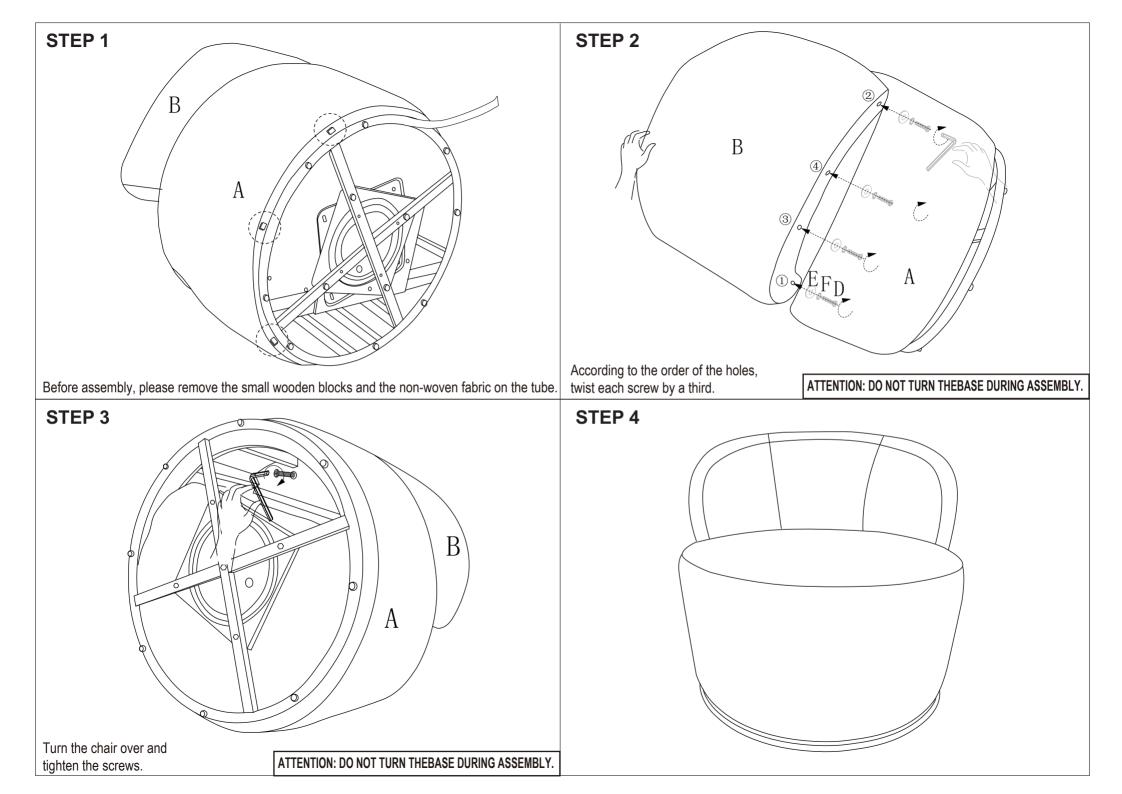

WARNING: DO NOT STAND ON THIS CHAIR. USE ONLY ON A FLAT SURFACE. SUITABLE FOR ONE PERSON USE ONLY. DO NOT USE UNTIL ALL SCREWS, BOLTS AND KNOBS ARE FIRMLY SECURED. THIS PRODUCT CONTAINS SMALL PARTS AND SHARP POINTS, KEEP AWAY FROM CHILDREN AND BABIES. ADULT ASSEMBLY REQUIRED. DO NOT TIGHTEN THE SCREWS FULLY DURING ASSEMBLY, FULLY TIGHTEN SCREWS AFTER THE FINAL ASSEMBLY STEPS. DO NOT TIGHTEN THE SCREWS FULLY DURING ASSEMBLY, FULLY TIGHTEN SCREWS AFTER THE FINAL ASSEMBLY STEPS. FAILURE TO FOLLOW THESE WARNINGS COULD RESULT IN SERIOUS INJURY.