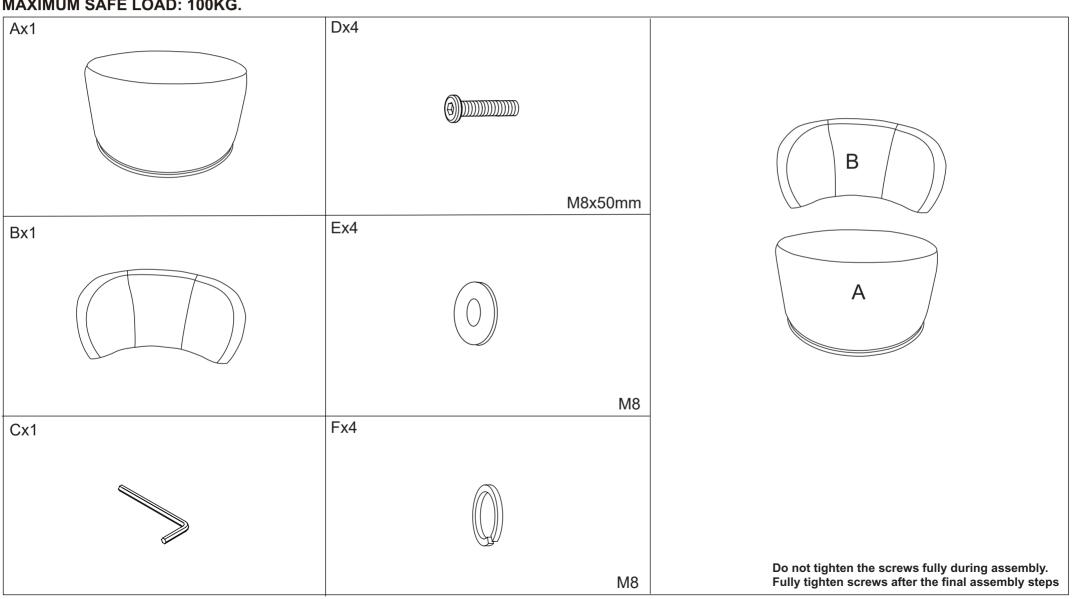

## **Assembly Instructions** 43471713 CORDUROY SWIVEL CHAIR

CARE INSTRUCTIONS: WIPE CLEAN WITH A SOFT DAMP CLOTH, DO NOT USE ABRASIVE MATERIAL AND SOLVENTS, SPOT CLEAN IF NEEDED, KEEP AWAY FROM WATER AND DIRECT SUNLIGHT STORE IN A DRY PLACE. CHECK AND TIGHTEN ALL PARTS REGULARLY. FOR INDOOR AND DOMESTIC USE ONLY.

## **MAXIMUM SAFE LOAD: 100KG.**