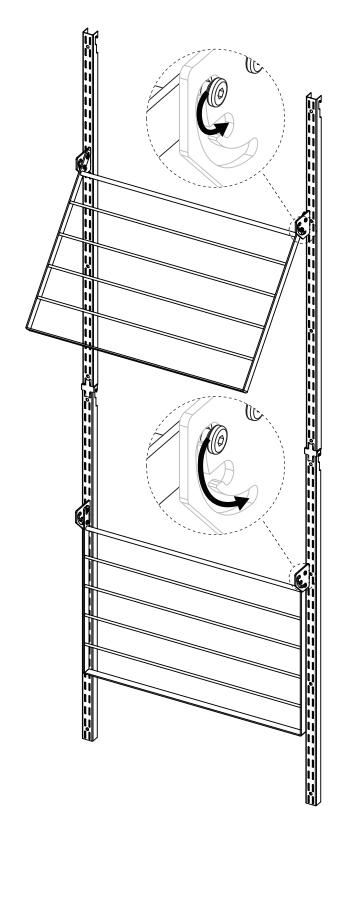

STEP 1 Install the laundry airer and apply a downward push to ensure it is locked in place.

STEP 2 This product has three gear settings. Please adjust the gear according to the diagram and ensure that the product is locked in place.