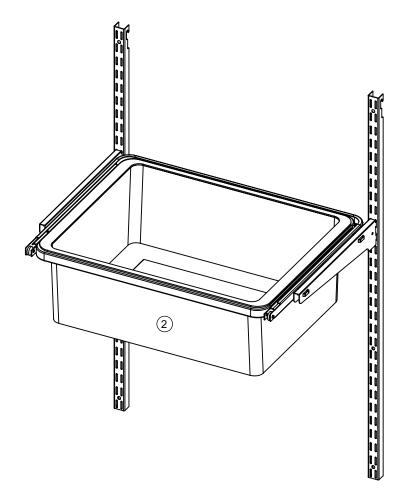

DOMESTIC USE ONLY. WARNING: IF UNSURE PLEASE SEEK PROFESSIONAL ASSISTANCE IN INSTALLING THIS PRODUCT. BEFORE STARTING TO INSTALL, PLEASE READ THESE INSTRUCTIONS CAREFULLY TO MAKE SURE YOU FOLLOW THE CORRECT STEPS FOR INSTALLATION. PRODUCT MUST BE LOCATED WITHIN THE SPACE HANGING TO ENSURE MAXIMUM STABILITY AND STRENGTH.

MAXIMUM SAFE LOAD: 5KG FOR MESH BASKET.
PLEASE SEEK PROFESSIONAL ADVICE IF IN DOUBT.
INSTRUCTIONAL VIDEO: https://youtu.be/SEtPwI6XYp0



STEP 2 Install the holder frame and ensure that the snaps underneath the holder frame engage with the notches. Secure the holder frame and give it a push Install the left and right brackets and apply a downward push to ensure it is locked in place. STEP 1 to ensure it is locked in place.

STEP 3 Place the mesh basket in holder frame.