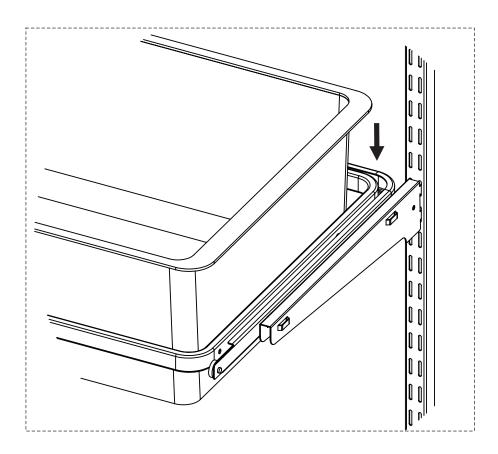

MAXIMUM SAFE LOAD: 5KG FOR MESH BASKET.
PLEASE SEEK PROFESSIONAL ADVICE IF IN DOUBT.
INSTRUCTIONAL VIDEO: https://youtu.be/SEtPwI6XYp0

STEP 2 Install the holder frame and ensure that the snaps underneath the holder frame engage with the notches. Secure the holder frame and give it a push Install the left and right brackets and apply a downward push to ensure it is locked in place. STEP 1 to ensure it is locked in place.