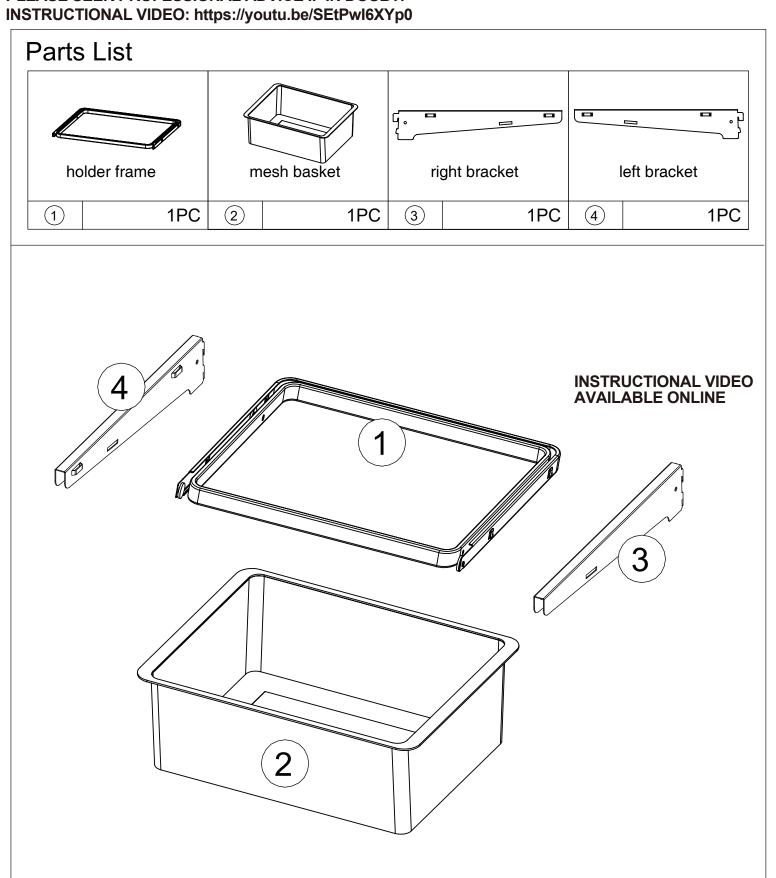

MAXIMUM SAFE LOAD: 5KG FOR MESH BASKET.
PLEASE SEEK PROFESSIONAL ADVICE IF IN DOUBT.
INSTRUCTIONAL VIDEO: https://youtu.be/SEtPwI6XYp0

STEP 2 Install the holder frame and ensure that the snaps underneath the holder frame engage with the notches. Secure the holder frame and give it a push Install the left and right brackets and apply a downward push to ensure it is locked in place. STEP 1 to ensure it is locked in place.