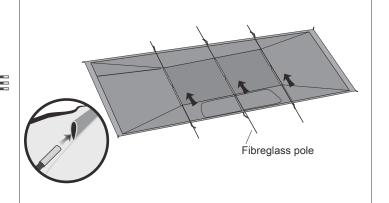

### Assembly steps-

Take out the fibreglass poles from bag. Assemble the poles by each section joined together with ferrule.

#### Step 2,

Spread out the inner tent body. Insert the poles through the pole sleeve on the tent body.