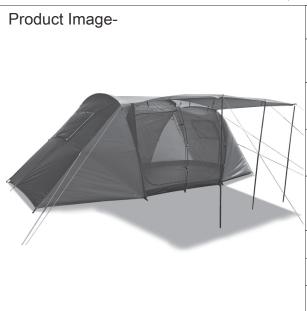

## **ANKO 10 PERSON FAMILY TENT**

(Keycode: 43472277)

| Parts list- |                 |                                                                                                |                                                                                                                        |
|-------------|-----------------|------------------------------------------------------------------------------------------------|------------------------------------------------------------------------------------------------------------------------|
| No.         | Part name       | Quantity                                                                                       | Image                                                                                                                  |
| 1           | Inner tent body | X1                                                                                             |                                                                                                                        |
| 2           | Flysheet body   | X1                                                                                             |                                                                                                                        |
| 3           | Fibreglass pole | Х3                                                                                             |                                                                                                                        |
| 5           | Steel pole      | Х3                                                                                             |                                                                                                                        |
| 6           | Guy rope        | X9                                                                                             |                                                                                                                        |
| 7           | Pegs            | X21                                                                                            |                                                                                                                        |
|             | No. 1 2 3 5 6   | No. Part name  1 Inner tent body  2 Flysheet body  3 Fibreglass pole  5 Steel pole  6 Guy rope | No. Part name Quantity  1 Inner tent body X1  2 Flysheet body X1  3 Fibreglass pole X3  5 Steel pole X3  6 Guy rope X9 |