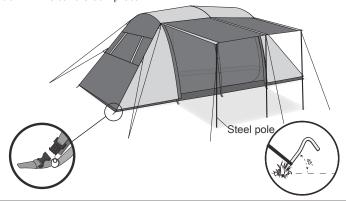

#### Step 4,

Cover the inner tent with flysheet body and fix the bottom corners with buckle on the inner tent. Move the tent to where you want to build your campsite. Secure the pre-attached guy ropes and peg down. The tent is complete.