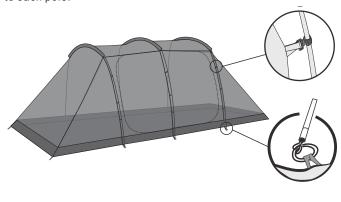

#### Step 3,

Erect the tent with pole arch and insert the pole ends with pin into the ring at the bottom of each tent corner. Attach the hooks to each pole.