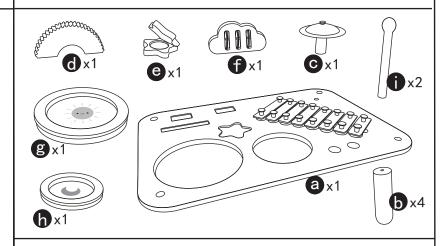

c Table**

# **Assembly Instruction**

K:43-473-410 | T:70-392-043

#### **HARDWARE**





**CAUTION:** ADULT ASSEMBLY AND SUPERVISION REQUIRED.

**WARNING:** UNASSEMBLED PARTS CONTAIN SCREWS WITH FUNCTIONAL SHARP POINTS. PLEASE KEEP UNASSEMBLED PARTS AWAY FROM SMALL CHILDREN.

**CAUTION:** PLEASE CHECK CONDITION OF ITEM REGULARLY, AS SCREWS MAY LOOSEN WITH USE OVER TIME. TIGHTEN SCREW FITTINGS IF NECESSARY.

STOP USING THIS PRODUCT IF THERE IS ANY LOOSE OR MISSING FASTENERS, JOINTS OR BROKEN PARTS.

**WARNING:** DO NOT SIT AND STAND INSIDE OR ON TOP OF PRODUCT.

**WARNING:** FOR SAFETY REASONS, REMOVE ALL TAG, LABELS AND PLASTIC FASTENERS BEFORE GIVING THIS TOY TO YOUR CHILD.

#### MADE IN CHINA

Read and follow instructions carefully and keep for future reference.



### **PARTS LIST**



## **ASSEMBLY**