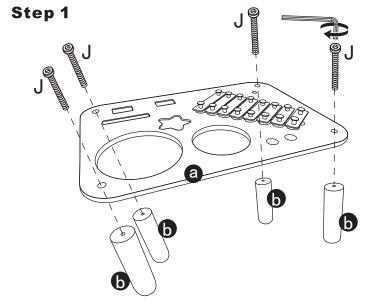

mbly Instruction**

K:43-473-410 | T:70-392-043

#### **HARDWARE**





**CAUTION:** ADULT ASSEMBLY AND SUPERVISION REQUIRED.

**WARNING:** UNASSEMBLED PARTS CONTAIN SCREWS WITH FUNCTIONAL SHARP POINTS. PLEASE KEEP UNASSEMBLED PARTS AWAY FROM SMALL CHILDREN.

**CAUTION:** PLEASE CHECK CONDITION OF ITEM REGULARLY, AS SCREWS MAY LOOSEN WITH USE OVER TIME. TIGHTEN SCREW FITTINGS IF NECESSARY.

STOP USING THIS PRODUCT IF THERE IS ANY LOOSE OR MISSING FASTENERS, JOINTS OR BROKEN PARTS.

**WARNING:** DO NOT SIT AND STAND INSIDE OR ON TOP OF PRODUCT.

**WARNING:** FOR SAFETY REASONS, REMOVE ALL TAG, LABELS AND PLASTIC FASTENERS BEFORE GIVING THIS TOY TO YOUR CHILD.

#### MADE IN CHINA

Read and follow instructions carefully and keep for future reference.



### **PARTS LIST**



## **ASSEMBLY**