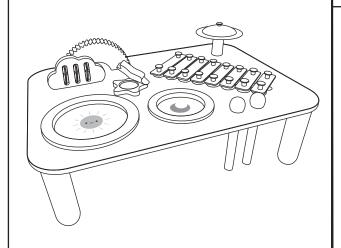

# **Wooden Music Table**

# **Assembly Instruction**

K:43-473-410 | T:70-392-043

#### **HARDWARE**





**CAUTION:** ADULT ASSEMBLY AND SUPERVISION REQUIRED.

**WARNING:** UNASSEMBLED PARTS CONTAIN SCREWS WITH FUNCTIONAL SHARP POINTS. PLEASE KEEP UNASSEMBLED PARTS AWAY FROM SMALL CHILDREN.

**CAUTION:** PLEASE CHECK CONDITION OF ITEM REGULARLY, AS SCREWS MAY LOOSEN WITH USE OVER TIME. TIGHTEN SCREW FITTINGS IF NECESSARY.

STOP USING THIS PRODUCT IF THERE IS ANY LOOSE OR MISSING FASTENERS, JOINTS OR BROKEN PARTS.

**WARNING:** DO NOT SIT AND STAND INSIDE OR ON TOP OF PRODUCT.

**WARNING:** FOR SAFETY REASONS, REMOVE ALL TAG, LABELS AND PLASTIC FASTENERS BEFORE GIVING THIS TOY TO YOUR CHILD.

#### MADE IN CHINA

Read and follow instructions carefully and keep for future reference.



### **PARTS LIST**



## **ASSEMBLY**