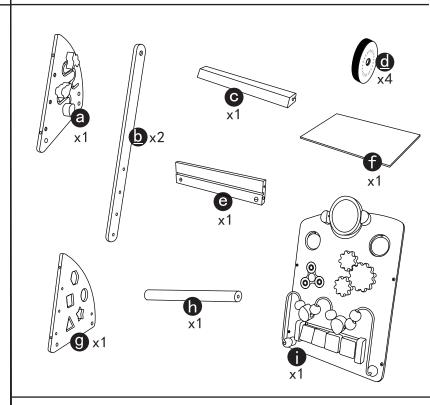

** 

K: 43473458 | T: 70392111

### 

Cross screwdriver Hexagon wrench x 1 (Not Included) (Included)

CAUTION: ADULT ASSEMBLY AND SUPERVISION REQUIRED.

Tools Required

**WARNING:** UNASSEMBLED PARTS CONTAIN SCREWS AND WITH FUNCTIONAL SHARP POINTS, PLEASE KEEP UNASSEMBLED PARTS AWAY FROM SMALL CHILDREN.

**CAUTION:** PLEASE CHECK CONDITION OF ITEM REGULARLY, AS SCREWS MAY LOOSEN WITH USE OVER TIME. TIGHTEN SCREW FITTINGS IF NECESSARY.

STOP USING THIS PRODUCT IF THERE IS ANY LOOSE OR MISSING FASTENERS, JOINTS OR BROKEN PARTS.

**WARNING:** DO NOT SIT AND STAND INSIDE OR ON TOP OF IT.

**WARNING:** FOR SAFETY REASONS, REMOVE ALL TAG, LABELS AND PLASTIC FASTENERS BEFORE GIVING THIS TOY TO YOUR CHILD.

#### MADE IN CHINA

Read and follow instruction carefully and keep

for future reference.



#### **ASSEMBLY**