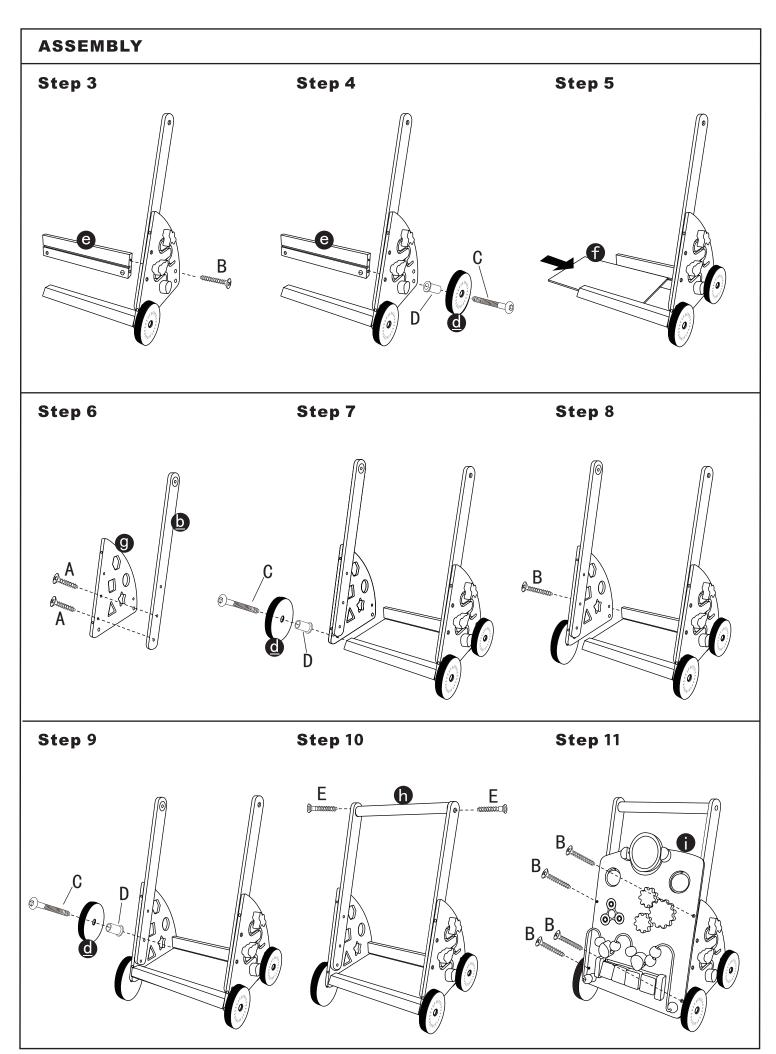

0392111

### 

Cross screwdriver Hexagon wrench x 1 (Not Included) (Included)

CAUTION: ADULT ASSEMBLY AND SUPERVISION REQUIRED.

Tools Required

**WARNING:** UNASSEMBLED PARTS CONTAIN SCREWS AND WITH FUNCTIONAL SHARP POINTS, PLEASE KEEP UNASSEMBLED PARTS AWAY FROM SMALL CHILDREN.

**CAUTION:** PLEASE CHECK CONDITION OF ITEM REGULARLY, AS SCREWS MAY LOOSEN WITH USE OVER TIME. TIGHTEN SCREW FITTINGS IF NECESSARY.

STOP USING THIS PRODUCT IF THERE IS ANY LOOSE OR MISSING FASTENERS, JOINTS OR BROKEN PARTS.

**WARNING:** DO NOT SIT AND STAND INSIDE OR ON TOP OF IT.

**WARNING:** FOR SAFETY REASONS, REMOVE ALL TAG, LABELS AND PLASTIC FASTENERS BEFORE GIVING THIS TOY TO YOUR CHILD.

#### MADE IN CHINA

Read and follow instruction carefully and keep

for future reference.



#### **ASSEMBLY**