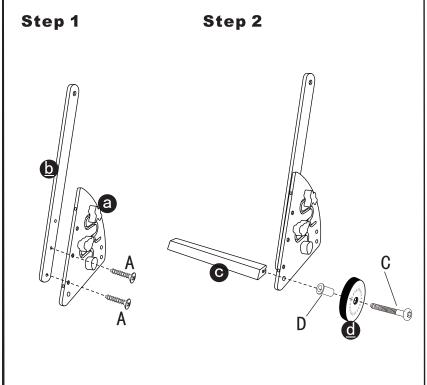

70392111

### 

Cross screwdriver Hexagon wrench x 1 (Not Included) (Included)

CAUTION: ADULT ASSEMBLY AND SUPERVISION REQUIRED.

Tools Required

**WARNING:** UNASSEMBLED PARTS CONTAIN SCREWS AND WITH FUNCTIONAL SHARP POINTS, PLEASE KEEP UNASSEMBLED PARTS AWAY FROM SMALL CHILDREN.

**CAUTION:** PLEASE CHECK CONDITION OF ITEM REGULARLY, AS SCREWS MAY LOOSEN WITH USE OVER TIME. TIGHTEN SCREW FITTINGS IF NECESSARY.

STOP USING THIS PRODUCT IF THERE IS ANY LOOSE OR MISSING FASTENERS, JOINTS OR BROKEN PARTS.

**WARNING:** DO NOT SIT AND STAND INSIDE OR ON TOP OF IT.

**WARNING:** FOR SAFETY REASONS, REMOVE ALL TAG, LABELS AND PLASTIC FASTENERS BEFORE GIVING THIS TOY TO YOUR CHILD.

#### MADE IN CHINA

Read and follow instruction carefully and keep

for future reference.



#### **ASSEMBLY**