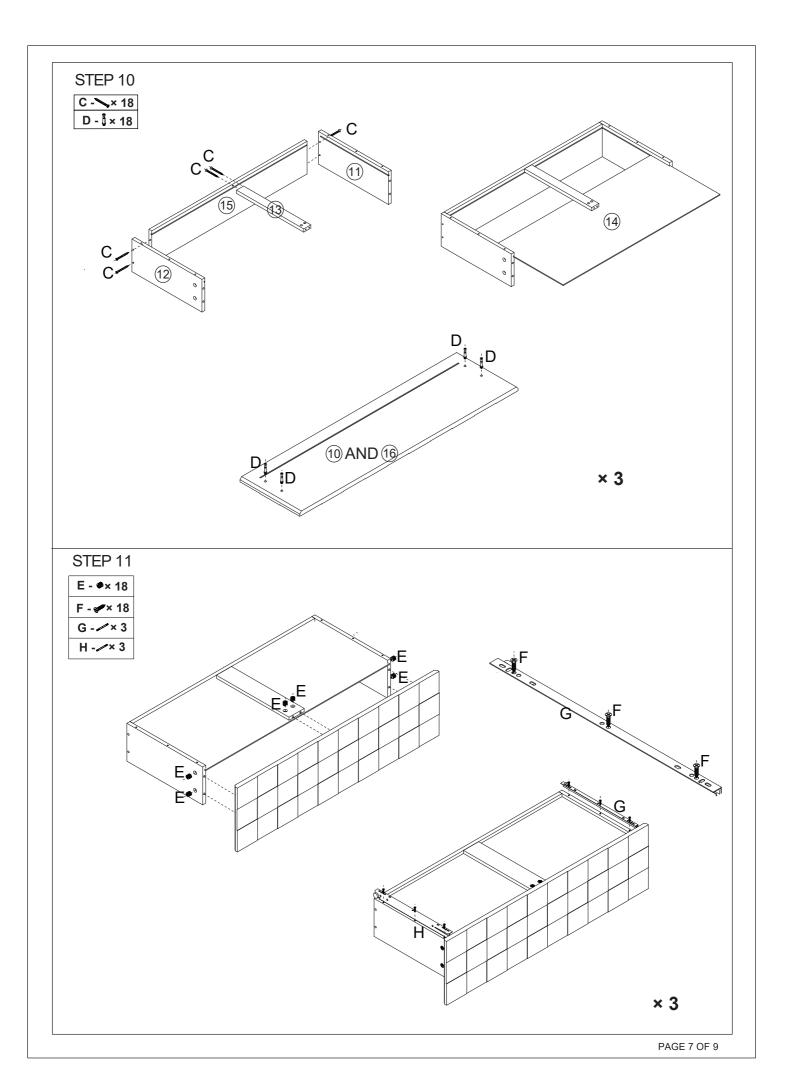

| MA.             | XIMUM    | SAFE L | OAD: 15K | G FOR T   | OP, 7KG F       | OR E | EACH DRA | WER.  |            |    |        |       |  |
|-----------------|----------|--------|----------|-----------|-----------------|------|----------|-------|------------|----|--------|-------|--|
| 1 Hardware List |          |        |          |           |                 |      |          |       |            |    |        |       |  |
|                 |          | А      | 6x30mm   | 15pcs     |                 | В    | 7x50mm   | 4pcs  | #HHHHHH    | С  | 4x30mm | 18pcs |  |
|                 |          | D      | 6x35mm   | 34pcs     |                 | E    | 15x10mm  | 34pcs | 8          | F  | 3x12mm | 44pcs |  |
|                 |          | G      |          | 3pcs      | 72.             | Н    |          | 3pcs  | Chin his B | ı  |        | 3pcs  |  |
|                 |          | J      |          | 3pcs      | $\Diamond$      | K    |          | 5pcs  | ſ          | L  | 4#     | 1рс   |  |
|                 | ſ        | M 3#   |          | 1pc       |                 | N    |          | 8pcs  | 80         | 0  | 3x14mm | 8pcs  |  |
|                 | AMMINIMI | P      | 4x40mm   | 2pcs      |                 | Q    |          | 2pcs  | 0          | R  |        | 4pcs  |  |
|                 |          | S      |          | 2pcs      | (COMMUNICATION) | Т    | 5x40mm   | 5pcs  | AUGUATURA  | U  | 4x45mm | 3pcs  |  |
| 2 Parts List    |          |        |          |           |                 |      |          |       |            |    |        |       |  |
|                 |          |        |          |           |                 |      |          |       |            |    |        |       |  |
|                 | 1        | 1 1pc  |          | 2         | 1рс             |      | 3        | 1pc   | (          | 4) | 1pc    |       |  |
|                 |          |        |          |           |                 |      |          |       |            |    |        |       |  |
|                 | (5)      | 5 2pcs |          | 6         | 6 1pc           |      | 7        | 1рс   | (          | 8) | 2pcs   |       |  |
|                 |          |        |          |           |                 |      |          |       |            |    |        |       |  |
|                 | 9        | 9 5pcs |          | 10 2pcs   |                 | 11)  | 3pcs     |       | 2) 3pcs    |    |        |       |  |
|                 |          |        |          |           |                 |      |          |       |            |    |        |       |  |
|                 | 13 3pcs  |        | ocs      | (14) 3pcs |                 | (15) | 15 3pcs  |       | 16 1pc     |    |        |       |  |