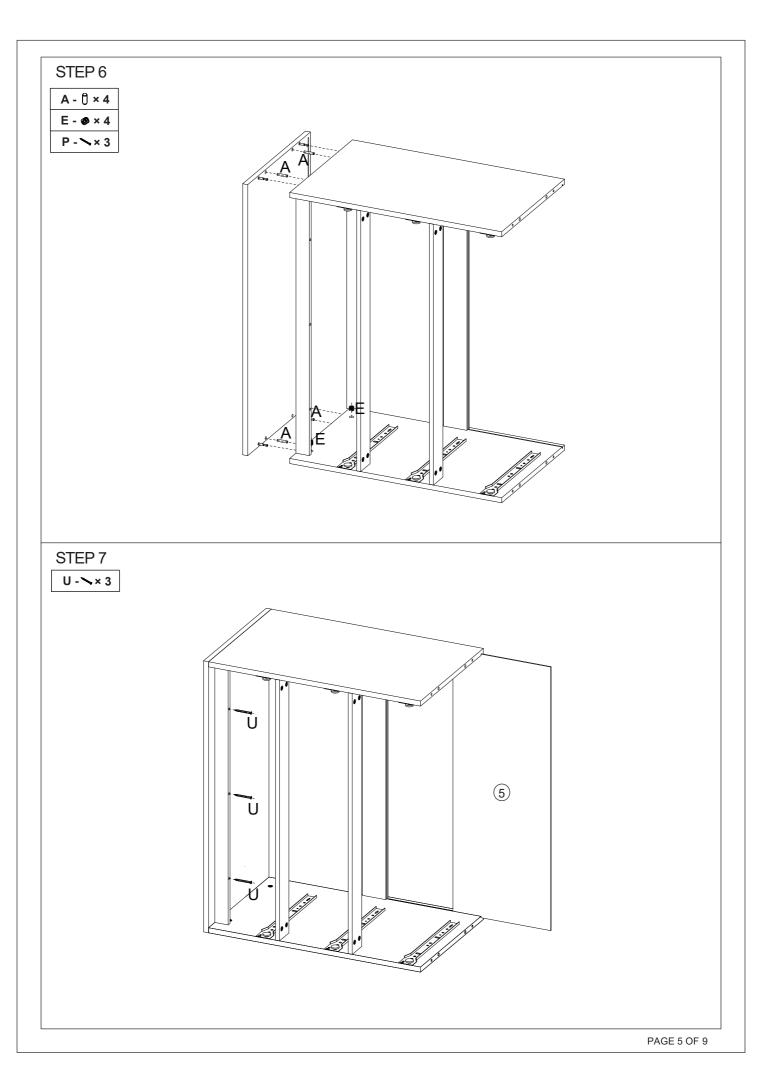

| MA.             | XIMUM    | SAFE L | OAD: 15K | G FOR T   | OP, 7KG F       | OR E | EACH DRA | WER.  |            |    |        |       |  |
|-----------------|----------|--------|----------|-----------|-----------------|------|----------|-------|------------|----|--------|-------|--|
| 1 Hardware List |          |        |          |           |                 |      |          |       |            |    |        |       |  |
|                 |          | А      | 6x30mm   | 15pcs     |                 | В    | 7x50mm   | 4pcs  | #HHHHHH    | С  | 4x30mm | 18pcs |  |
|                 |          | D      | 6x35mm   | 34pcs     |                 | E    | 15x10mm  | 34pcs | 8          | F  | 3x12mm | 44pcs |  |
|                 |          | G      |          | 3pcs      | 72.             | Н    |          | 3pcs  | Chin his B | ı  |        | 3pcs  |  |
|                 |          | J      |          | 3pcs      | $\Diamond$      | K    |          | 5pcs  | ſ          | L  | 4#     | 1рс   |  |
|                 | ſ        | M 3#   |          | 1pc       |                 | N    |          | 8pcs  | 80         | 0  | 3x14mm | 8pcs  |  |
|                 | AMMINIMI | P      | 4x40mm   | 2pcs      |                 | Q    |          | 2pcs  | 0          | R  |        | 4pcs  |  |
|                 |          | S      |          | 2pcs      | (COMMUNICATION) | Т    | 5x40mm   | 5pcs  | AUGUATURA  | U  | 4x45mm | 3pcs  |  |
| 2 Parts List    |          |        |          |           |                 |      |          |       |            |    |        |       |  |
|                 |          |        |          |           |                 |      |          |       |            |    |        |       |  |
|                 | 1        | 1 1pc  |          | 2         | 1рс             |      | 3        | 1pc   | (          | 4) | 1pc    |       |  |
|                 |          |        |          |           |                 |      |          |       |            |    |        |       |  |
|                 | (5)      | 5 2pcs |          | 6         | 6 1pc           |      | 7        | 1рс   | (          | 8) | 2pcs   |       |  |
|                 |          |        |          |           |                 |      |          |       |            |    |        |       |  |
|                 | 9        | 9 5pcs |          | 10 2pcs   |                 | 11)  | 3pcs     |       | 2) 3pcs    |    |        |       |  |
|                 |          |        |          |           |                 |      |          |       |            |    |        |       |  |
|                 | 13 3pcs  |        | ocs      | (14) 3pcs |                 | (15) | 15 3pcs  |       | 16 1pc     |    |        |       |  |