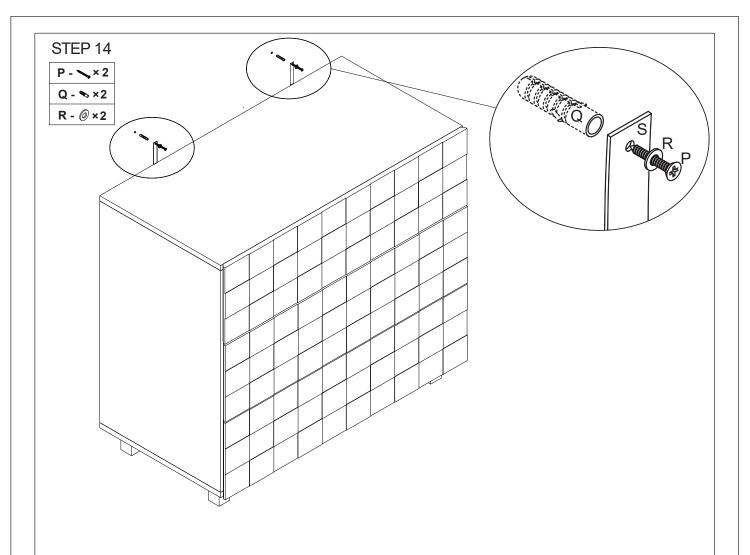

| MA.             | XIMUM    | SAFE L | OAD: 15K | G FOR T   | OP, 7KG F       | OR E | EACH DRA | WER.  |            |    |        |       |  |
|-----------------|----------|--------|----------|-----------|-----------------|------|----------|-------|------------|----|--------|-------|--|
| 1 Hardware List |          |        |          |           |                 |      |          |       |            |    |        |       |  |
|                 |          | А      | 6x30mm   | 15pcs     |                 | В    | 7x50mm   | 4pcs  | #HHHHHH    | С  | 4x30mm | 18pcs |  |
|                 |          | D      | 6x35mm   | 34pcs     |                 | E    | 15x10mm  | 34pcs | 8          | F  | 3x12mm | 44pcs |  |
|                 |          | G      |          | 3pcs      | 72.             | Н    |          | 3pcs  | Chin his B | ı  |        | 3pcs  |  |
|                 |          | J      |          | 3pcs      | $\Diamond$      | K    |          | 5pcs  | ſ          | L  | 4#     | 1рс   |  |
|                 | ſ        | M 3#   |          | 1pc       |                 | N    |          | 8pcs  | 80         | 0  | 3x14mm | 8pcs  |  |
|                 | AMMINIMI | P      | 4x40mm   | 2pcs      |                 | Q    |          | 2pcs  | 0          | R  |        | 4pcs  |  |
|                 |          | S      |          | 2pcs      | (COMMUNICATION) | Т    | 5x40mm   | 5pcs  | AUGUATURA  | U  | 4x45mm | 3pcs  |  |
| 2 Parts List    |          |        |          |           |                 |      |          |       |            |    |        |       |  |
|                 |          |        |          |           |                 |      |          |       |            |    |        |       |  |
|                 | 1        | 1 1pc  |          | 2         | 1рс             |      | 3        | 1pc   | (          | 4) | 1pc    |       |  |
|                 |          |        |          |           |                 |      |          |       |            |    |        |       |  |
|                 | (5)      | 5 2pcs |          | 6         | 6 1pc           |      | 7        | 1рс   | (          | 8) | 2pcs   |       |  |
|                 |          |        |          |           |                 |      |          |       |            |    |        |       |  |
|                 | 9        | 9 5pcs |          | 10 2pcs   |                 | 11)  | 3pcs     |       | 2) 3pcs    |    |        |       |  |
|                 |          |        |          |           |                 |      |          |       |            |    |        |       |  |
|                 | 13 3pcs  |        | ocs      | (14) 3pcs |                 | (15) | 15 3pcs  |       | 16 1pc     |    |        |       |  |