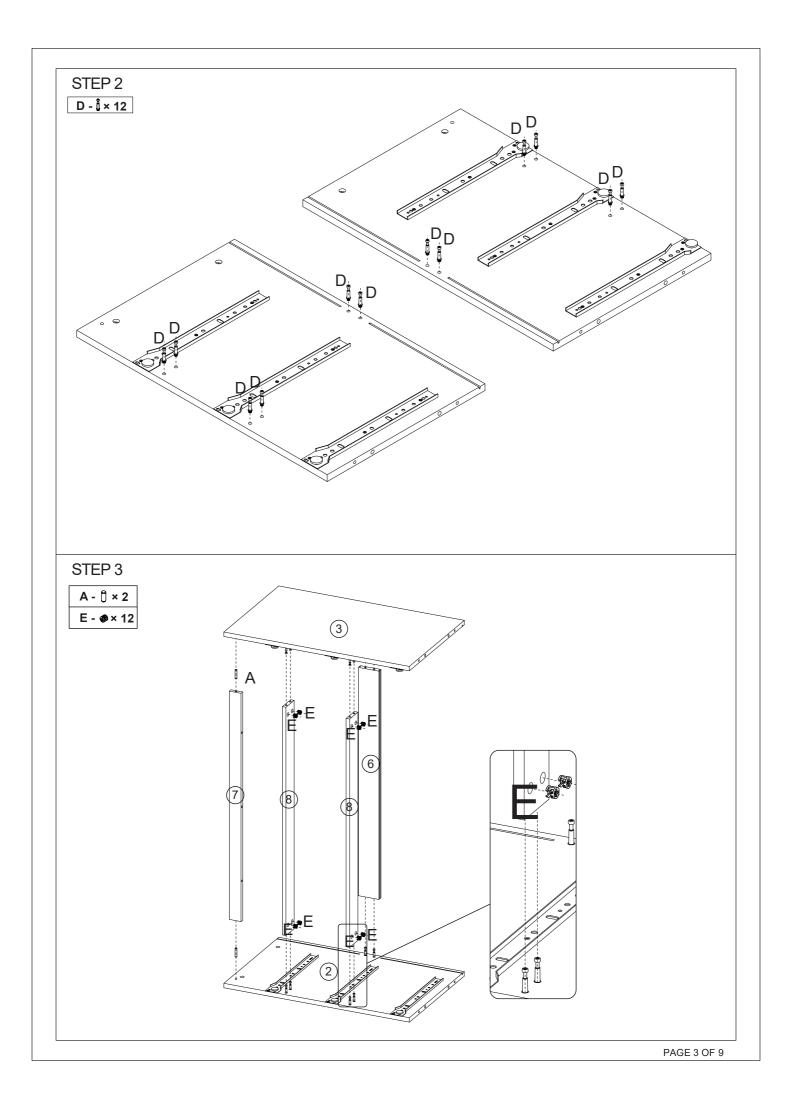

| MA.             | XIMUM    | SAFE L | OAD: 15K | G FOR T   | OP, 7KG F       | OR E | EACH DRA | WER.  |            |    |        |       |  |
|-----------------|----------|--------|----------|-----------|-----------------|------|----------|-------|------------|----|--------|-------|--|
| 1 Hardware List |          |        |          |           |                 |      |          |       |            |    |        |       |  |
|                 |          | А      | 6x30mm   | 15pcs     |                 | В    | 7x50mm   | 4pcs  | #HHHHHH    | С  | 4x30mm | 18pcs |  |
|                 |          | D      | 6x35mm   | 34pcs     |                 | E    | 15x10mm  | 34pcs | 8          | F  | 3x12mm | 44pcs |  |
|                 |          | G      |          | 3pcs      | 72.             | Н    |          | 3pcs  | Chin his B | ı  |        | 3pcs  |  |
|                 |          | J      |          | 3pcs      | $\Diamond$      | K    |          | 5pcs  | ſ          | L  | 4#     | 1рс   |  |
|                 | ſ        | M 3#   |          | 1pc       |                 | N    |          | 8pcs  | 80         | 0  | 3x14mm | 8pcs  |  |
|                 | AMMINIMI | P      | 4x40mm   | 2pcs      |                 | Q    |          | 2pcs  | 0          | R  |        | 4pcs  |  |
|                 |          | S      |          | 2pcs      | (COMMUNICATION) | Т    | 5x40mm   | 5pcs  | AUGUATURA  | U  | 4x45mm | 3pcs  |  |
| 2 Parts List    |          |        |          |           |                 |      |          |       |            |    |        |       |  |
|                 |          |        |          |           |                 |      |          |       |            |    |        |       |  |
|                 | 1        | 1 1pc  |          | 2         | 1рс             |      | 3        | 1pc   | (          | 4) | 1pc    |       |  |
|                 |          |        |          |           |                 |      |          |       |            |    |        |       |  |
|                 | (5)      | 5 2pcs |          | 6         | 6 1pc           |      | 7        | 1рс   | (          | 8) | 2pcs   |       |  |
|                 |          |        |          |           |                 |      |          |       |            |    |        |       |  |
|                 | 9        | 9 5pcs |          | 10 2pcs   |                 | 11)  | 3pcs     |       | 2) 3pcs    |    |        |       |  |
|                 |          |        |          |           |                 |      |          |       |            |    |        |       |  |
|                 | 13 3pcs  |        | ocs      | (14) 3pcs |                 | (15) | 15 3pcs  |       | 16 1pc     |    |        |       |  |