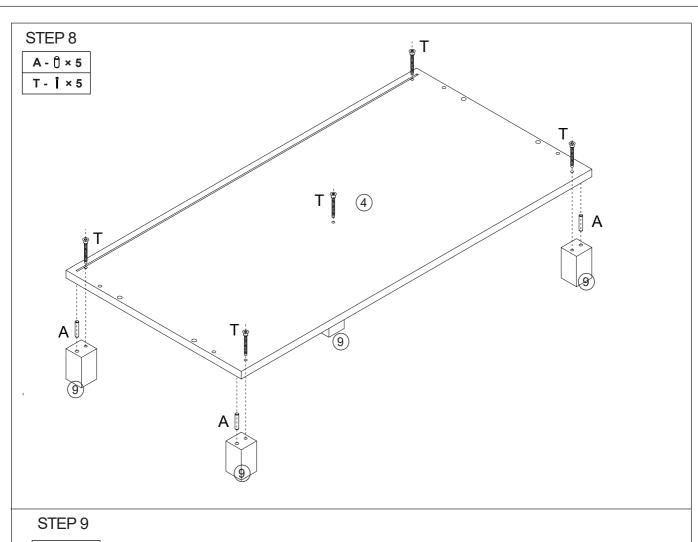

| MA.             | XIMUM    | SAFE L | OAD: 15K | G FOR T   | OP, 7KG F       | OR E | EACH DRA | WER.  |            |    |        |       |  |
|-----------------|----------|--------|----------|-----------|-----------------|------|----------|-------|------------|----|--------|-------|--|
| 1 Hardware List |          |        |          |           |                 |      |          |       |            |    |        |       |  |
|                 |          | А      | 6x30mm   | 15pcs     |                 | В    | 7x50mm   | 4pcs  | #HHHHHH    | С  | 4x30mm | 18pcs |  |
|                 |          | D      | 6x35mm   | 34pcs     |                 | E    | 15x10mm  | 34pcs | 8          | F  | 3x12mm | 44pcs |  |
|                 |          | G      |          | 3pcs      | 72.             | Н    |          | 3pcs  | Chin his B | ı  |        | 3pcs  |  |
|                 |          | J      |          | 3pcs      | $\Diamond$      | K    |          | 5pcs  | ſ          | L  | 4#     | 1рс   |  |
|                 | ſ        | M 3#   |          | 1pc       |                 | N    |          | 8pcs  | 80         | 0  | 3x14mm | 8pcs  |  |
|                 | AMMINIMI | P      | 4x40mm   | 2pcs      |                 | Q    |          | 2pcs  | 0          | R  |        | 4pcs  |  |
|                 |          | S      |          | 2pcs      | (COMMUNICATION) | Т    | 5x40mm   | 5pcs  | AUGUATURA  | U  | 4x45mm | 3pcs  |  |
| 2 Parts List    |          |        |          |           |                 |      |          |       |            |    |        |       |  |
|                 |          |        |          |           |                 |      |          |       |            |    |        |       |  |
|                 | 1        | 1 1pc  |          | 2         | 1рс             |      | 3        | 1pc   | (          | 4) | 1pc    |       |  |
|                 |          |        |          |           |                 |      |          |       |            |    |        |       |  |
|                 | (5)      | 5 2pcs |          | 6         | 6 1pc           |      | 7        | 1рс   | (          | 8) | 2pcs   |       |  |
|                 |          |        |          |           |                 |      |          |       |            |    |        |       |  |
|                 | 9        | 9 5pcs |          | 10 2pcs   |                 | 11)  | 3pcs     |       | 2) 3pcs    |    |        |       |  |
|                 |          |        |          |           |                 |      |          |       |            |    |        |       |  |
|                 | 13 3pcs  |        | ocs      | (14) 3pcs |                 | (15) | 15 3pcs  |       | 16 1pc     |    |        |       |  |