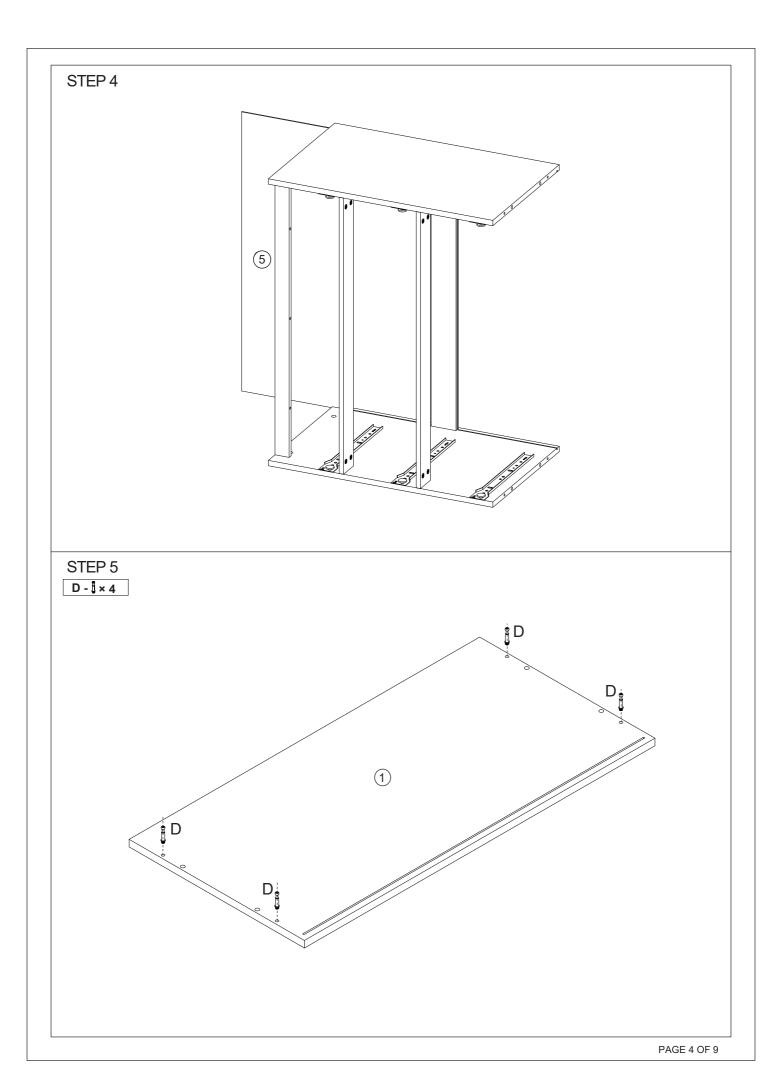

| MA.             | XIMUM    | SAFE L | OAD: 15K | G FOR T   | OP, 7KG F       | OR E | EACH DRA | WER.  |            |    |        |       |  |
|-----------------|----------|--------|----------|-----------|-----------------|------|----------|-------|------------|----|--------|-------|--|
| 1 Hardware List |          |        |          |           |                 |      |          |       |            |    |        |       |  |
|                 |          | А      | 6x30mm   | 15pcs     |                 | В    | 7x50mm   | 4pcs  | #HHHHHH    | С  | 4x30mm | 18pcs |  |
|                 |          | D      | 6x35mm   | 34pcs     |                 | E    | 15x10mm  | 34pcs | 8          | F  | 3x12mm | 44pcs |  |
|                 |          | G      |          | 3pcs      | 72.             | Н    |          | 3pcs  | Chin his B | ı  |        | 3pcs  |  |
|                 |          | J      |          | 3pcs      | $\Diamond$      | K    |          | 5pcs  | ſ          | L  | 4#     | 1рс   |  |
|                 | ſ        | M 3#   |          | 1pc       |                 | N    |          | 8pcs  | 80         | 0  | 3x14mm | 8pcs  |  |
|                 | AMMINIMI | P      | 4x40mm   | 2pcs      |                 | Q    |          | 2pcs  | 0          | R  |        | 4pcs  |  |
|                 |          | S      |          | 2pcs      | (COMMUNICATION) | Т    | 5x40mm   | 5pcs  | AUGUATURA  | U  | 4x45mm | 3pcs  |  |
| 2 Parts List    |          |        |          |           |                 |      |          |       |            |    |        |       |  |
|                 |          |        |          |           |                 |      |          |       |            |    |        |       |  |
|                 | 1        | 1 1pc  |          | 2         | 1рс             |      | 3        | 1pc   | (          | 4) | 1pc    |       |  |
|                 |          |        |          |           |                 |      |          |       |            |    |        |       |  |
|                 | (5)      | 5 2pcs |          | 6         | 6 1pc           |      | 7        | 1рс   | (          | 8) | 2pcs   |       |  |
|                 |          |        |          |           |                 |      |          |       |            |    |        |       |  |
|                 | 9        | 9 5pcs |          | 10 2pcs   |                 | 11)  | 3pcs     |       | 2) 3pcs    |    |        |       |  |
|                 |          |        |          |           |                 |      |          |       |            |    |        |       |  |
|                 | 13 3pcs  |        | ocs      | (14) 3pcs |                 | (15) | 15 3pcs  |       | 16 1pc     |    |        |       |  |