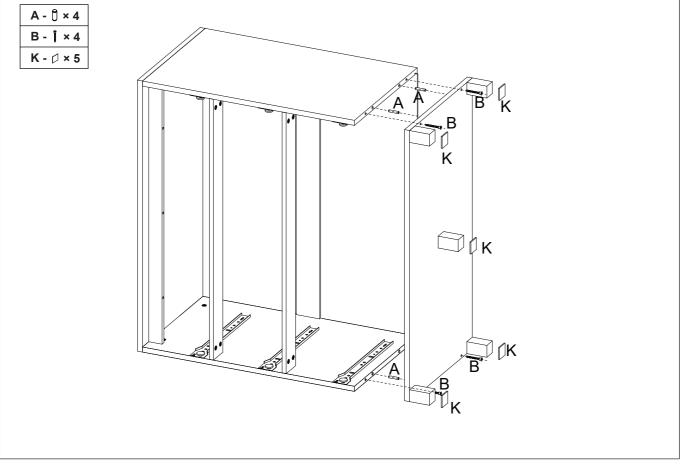

| MA.             | XIMUM    | SAFE L | OAD: 15K | G FOR T   | OP, 7KG F       | OR E | EACH DRA | WER.  |            |    |        |       |  |
|-----------------|----------|--------|----------|-----------|-----------------|------|----------|-------|------------|----|--------|-------|--|
| 1 Hardware List |          |        |          |           |                 |      |          |       |            |    |        |       |  |
|                 |          | А      | 6x30mm   | 15pcs     |                 | В    | 7x50mm   | 4pcs  | #HHHHHH    | С  | 4x30mm | 18pcs |  |
|                 |          | D      | 6x35mm   | 34pcs     |                 | E    | 15x10mm  | 34pcs | 8          | F  | 3x12mm | 44pcs |  |
|                 |          | G      |          | 3pcs      | 72.             | Н    |          | 3pcs  | Chin his B | ı  |        | 3pcs  |  |
|                 |          | J      |          | 3pcs      | $\Diamond$      | K    |          | 5pcs  | ſ          | L  | 4#     | 1рс   |  |
|                 | ſ        | M 3#   |          | 1pc       |                 | N    |          | 8pcs  | 80         | 0  | 3x14mm | 8pcs  |  |
|                 | AMMINIMI | P      | 4x40mm   | 2pcs      |                 | Q    |          | 2pcs  | 0          | R  |        | 4pcs  |  |
|                 |          | S      |          | 2pcs      | (COMMUNICATION) | Т    | 5x40mm   | 5pcs  | AUGUATURA  | U  | 4x45mm | 3pcs  |  |
| 2 Parts List    |          |        |          |           |                 |      |          |       |            |    |        |       |  |
|                 |          |        |          |           |                 |      |          |       |            |    |        |       |  |
|                 | 1        | 1 1pc  |          | 2         | 1рс             |      | 3        | 1pc   | (          | 4) | 1pc    |       |  |
|                 |          |        |          |           |                 |      |          |       |            |    |        |       |  |
|                 | (5)      | 5 2pcs |          | 6         | 6 1pc           |      | 7        | 1рс   | (          | 8) | 2pcs   |       |  |
|                 |          |        |          |           |                 |      |          |       |            |    |        |       |  |
|                 | 9        | 9 5pcs |          | 10 2pcs   |                 | 11)  | 3pcs     |       | 2) 3pcs    |    |        |       |  |
|                 |          |        |          |           |                 |      |          |       |            |    |        |       |  |
|                 | 13 3pcs  |        | ocs      | (14) 3pcs |                 | (15) | 15 3pcs  |       | 16 1pc     |    |        |       |  |