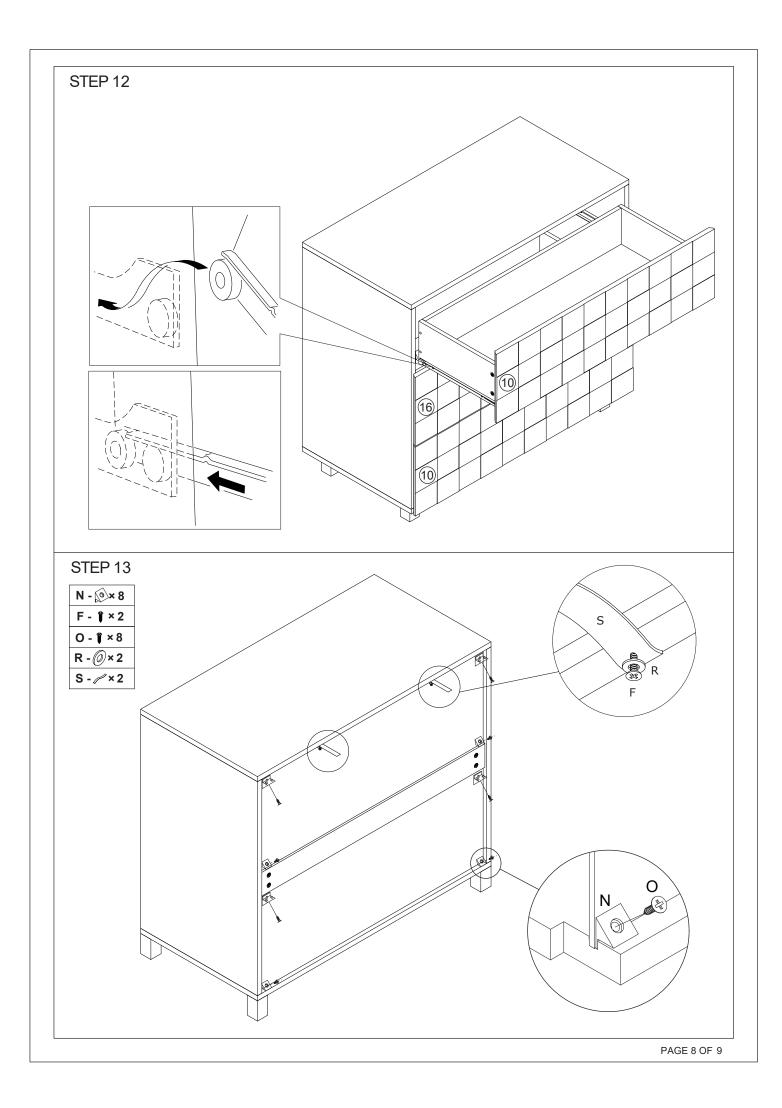

| MA.             | XIMUM    | SAFE L | OAD: 15K | G FOR T   | OP, 7KG F       | OR E | EACH DRA | WER.  |            |    |        |       |  |
|-----------------|----------|--------|----------|-----------|-----------------|------|----------|-------|------------|----|--------|-------|--|
| 1 Hardware List |          |        |          |           |                 |      |          |       |            |    |        |       |  |
|                 |          | А      | 6x30mm   | 15pcs     |                 | В    | 7x50mm   | 4pcs  | #HHHHHH    | С  | 4x30mm | 18pcs |  |
|                 |          | D      | 6x35mm   | 34pcs     |                 | E    | 15x10mm  | 34pcs | 8          | F  | 3x12mm | 44pcs |  |
|                 |          | G      |          | 3pcs      | 72.             | Н    |          | 3pcs  | Chin his B | ı  |        | 3pcs  |  |
|                 |          | J      |          | 3pcs      | $\Diamond$      | K    |          | 5pcs  | ſ          | L  | 4#     | 1рс   |  |
|                 | ſ        | M 3#   |          | 1pc       |                 | N    |          | 8pcs  | 80         | 0  | 3x14mm | 8pcs  |  |
|                 | AMMINIMI | P      | 4x40mm   | 2pcs      |                 | Q    |          | 2pcs  | 0          | R  |        | 4pcs  |  |
|                 |          | S      |          | 2pcs      | (COMMUNICATION) | Т    | 5x40mm   | 5pcs  | AUGUATURA  | U  | 4x45mm | 3pcs  |  |
| 2 Parts List    |          |        |          |           |                 |      |          |       |            |    |        |       |  |
|                 |          |        |          |           |                 |      |          |       |            |    |        |       |  |
|                 | 1        | 1 1pc  |          | 2         | 1рс             |      | 3        | 1pc   | (          | 4) | 1pc    |       |  |
|                 |          |        |          |           |                 |      |          |       |            |    |        |       |  |
|                 | (5)      | 5 2pcs |          | 6         | 6 1pc           |      | 7        | 1рс   | (          | 8) | 2pcs   |       |  |
|                 |          |        |          |           |                 |      |          |       |            |    |        |       |  |
|                 | 9        | 9 5pcs |          | 10 2pcs   |                 | 11)  | 3pcs     |       | 2) 3pcs    |    |        |       |  |
|                 |          |        |          |           |                 |      |          |       |            |    |        |       |  |
|                 | 13 3pcs  |        | ocs      | (14) 3pcs |                 | (15) | 15 3pcs  |       | 16 1pc     |    |        |       |  |