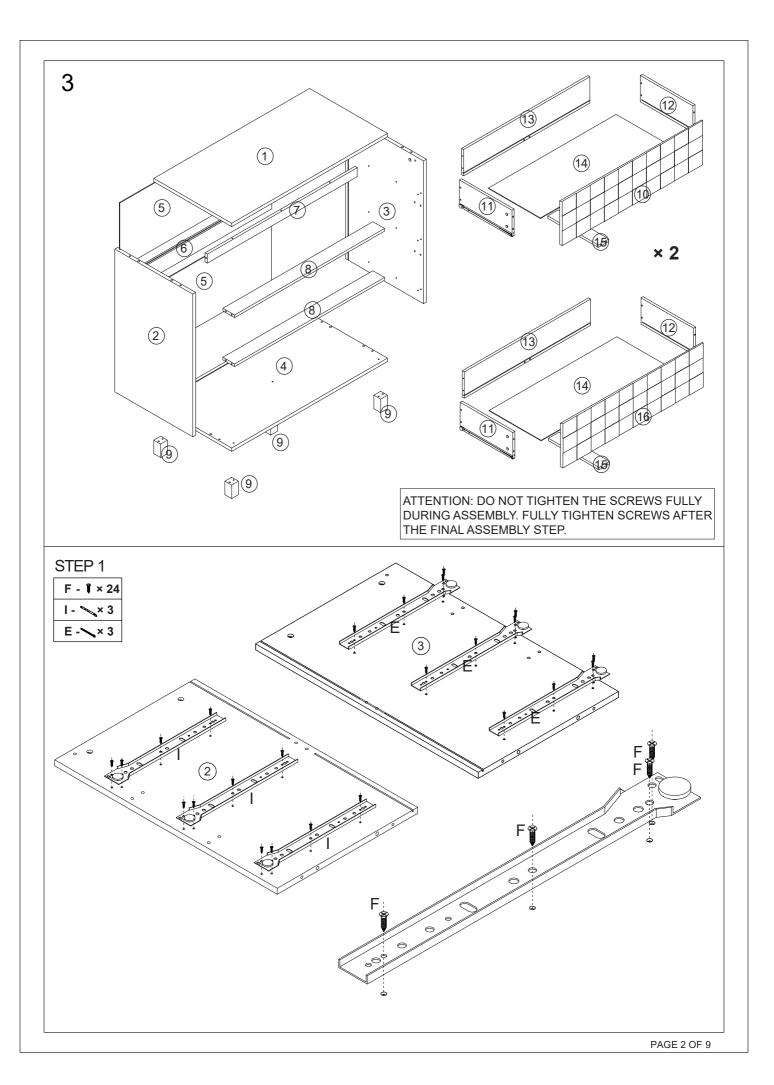

| MA.             | XIMUM    | SAFE L | OAD: 15K | G FOR T   | OP, 7KG F       | OR E | EACH DRA | WER.  |            |    |        |       |  |
|-----------------|----------|--------|----------|-----------|-----------------|------|----------|-------|------------|----|--------|-------|--|
| 1 Hardware List |          |        |          |           |                 |      |          |       |            |    |        |       |  |
|                 |          | А      | 6x30mm   | 15pcs     |                 | В    | 7x50mm   | 4pcs  | #HHHHHH    | С  | 4x30mm | 18pcs |  |
|                 |          | D      | 6x35mm   | 34pcs     |                 | E    | 15x10mm  | 34pcs | 8          | F  | 3x12mm | 44pcs |  |
|                 |          | G      |          | 3pcs      | 72.             | Н    |          | 3pcs  | Chin his B | ı  |        | 3pcs  |  |
|                 |          | J      |          | 3pcs      | $\Diamond$      | K    |          | 5pcs  | ſ          | L  | 4#     | 1рс   |  |
|                 | ſ        | M 3#   |          | 1pc       |                 | N    |          | 8pcs  | 80         | 0  | 3x14mm | 8pcs  |  |
|                 | AMMINIMI | P      | 4x40mm   | 2pcs      |                 | Q    |          | 2pcs  | 0          | R  |        | 4pcs  |  |
|                 |          | S      |          | 2pcs      | (COMMUNICATION) | Т    | 5x40mm   | 5pcs  | AUGUATURA  | U  | 4x45mm | 3pcs  |  |
| 2 Parts List    |          |        |          |           |                 |      |          |       |            |    |        |       |  |
|                 |          |        |          |           |                 |      |          |       |            |    |        |       |  |
|                 | 1        | 1 1pc  |          | 2         | 1рс             |      | 3        | 1pc   | (          | 4) | 1pc    |       |  |
|                 |          |        |          |           |                 |      |          |       |            |    |        |       |  |
|                 | (5)      | 5 2pcs |          | 6         | 6 1pc           |      | 7        | 1рс   | (          | 8) | 2pcs   |       |  |
|                 |          |        |          |           |                 |      |          |       |            |    |        |       |  |
|                 | 9        | 9 5pcs |          | 10 2pcs   |                 | 11)  | 3pcs     |       | 2) 3pcs    |    |        |       |  |
|                 |          |        |          |           |                 |      |          |       |            |    |        |       |  |
|                 | 13 3pcs  |        | ocs      | (14) 3pcs |                 | (15) | 15 3pcs  |       | 16 1pc     |    |        |       |  |