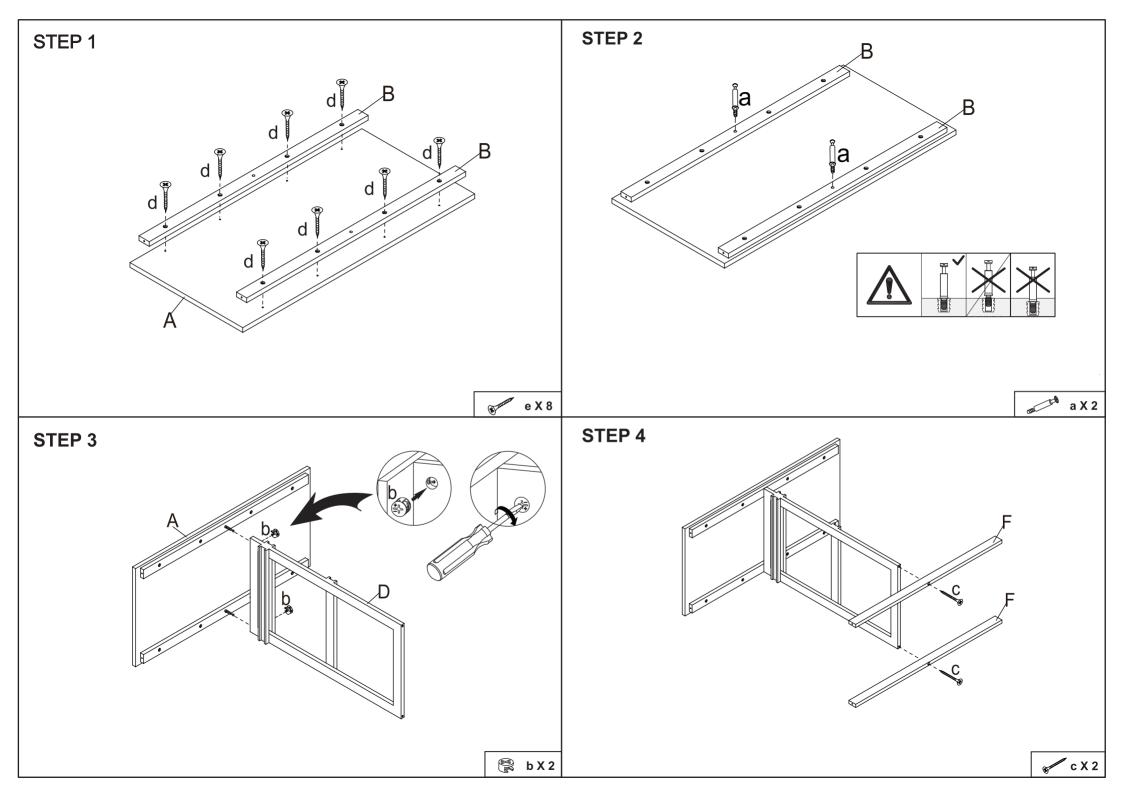

1 PC

2 PCS

1 PC

MAXIMUM SAFE LOAD: 8KG FOR THE TOP PANEL, 5KG FOR THE LARGE DRAWER & 3KG EACH FOR THE SMALL DRAWERS.

| Hardware list            |                  |                       |           |                              |     |        |       |   |           |       | - |            | _ |    |
|--------------------------|------------------|-----------------------|-----------|------------------------------|-----|--------|-------|---|-----------|-------|---|------------|---|----|
| m th                     | а                |                       | 2PCS      |                              | е   |        | 2PCS  |   |           |       |   |            |   |    |
|                          | b                | 15X10mm               | 2PCS      |                              | f   |        | 2PCS  |   | $\langle$ |       | Ŵ |            |   |    |
|                          |                  |                       |           | · Contraction                | g   | 4X30mm | 2PCS  | 4 | 4         | 1 PC  | В | 2 PCS      | С |    |
| Opposition of the second | С                | 5X35mm                | 10PCS     | Conner Conner                | h   |        | 2PCS  |   |           |       |   |            |   |    |
| * Incomme                | d                | 4X20mm                | 8PCS      | A Langer                     | i   | 4X25mm | 12PCS |   |           |       |   |            |   | ¢¥ |
|                          | Tool r<br>Philip | equired<br>s Head Scr | ew Driver |                              |     |        |       |   | )         | 1 PC  | E | 1 PC       | F |    |
|                          | (Not F           | Provided)             |           |                              | j   |        | 1PC   |   |           |       |   |            |   |    |
|                          |                  | A                     |           | Н                            | H   | G      |       |   | G         | 6 PCS | H | 6 PCS      | J |    |
|                          |                  | B                     | E         | G                            | K   | x2     |       |   |           |       |   | $\bigcirc$ |   |    |
|                          |                  | F                     |           | G                            | C T | •      |       | ŀ | <         | 2PCS  |   | 3PCS       |   |    |
|                          | *                |                       |           | DT TIGHTEN TH<br>LY ASSEMBLI |     |        |       |   |           |       |   |            |   |    |