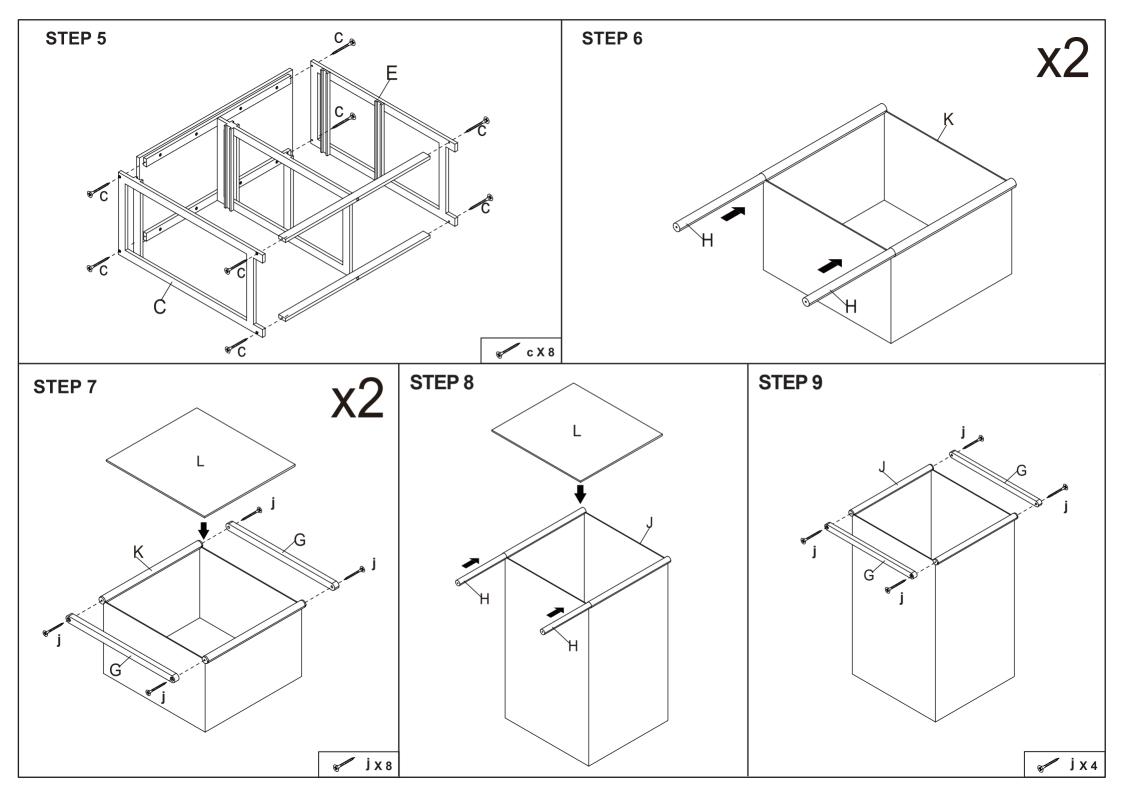

1 PC

2 PCS

1 PC

MAXIMUM SAFE LOAD: 8KG FOR THE TOP PANEL, 5KG FOR THE LARGE DRAWER & 3KG EACH FOR THE SMALL DRAWERS.

| Hardware list            |                  |                       |           |                              |     |        |       |   |           |       | - |            | _ |    |
|--------------------------|------------------|-----------------------|-----------|------------------------------|-----|--------|-------|---|-----------|-------|---|------------|---|----|
| m th                     | а                |                       | 2PCS      |                              | е   |        | 2PCS  |   |           |       |   |            |   |    |
|                          | b                | 15X10mm               | 2PCS      |                              | f   |        | 2PCS  |   | $\langle$ |       | Ŵ |            |   |    |
|                          |                  |                       |           | · Contraction                | g   | 4X30mm | 2PCS  | 4 | 4         | 1 PC  | В | 2 PCS      | С |    |
| Opposition of the second | С                | 5X35mm                | 10PCS     | Conner Conner                | h   |        | 2PCS  |   |           |       |   |            |   |    |
| * Incomme                | d                | 4X20mm                | 8PCS      | A Langer                     | i   | 4X25mm | 12PCS |   |           |       |   |            |   | ¢¥ |
|                          | Tool r<br>Philip | equired<br>s Head Scr | ew Driver |                              |     |        |       |   | )         | 1 PC  | E | 1 PC       | F |    |
|                          | (Not F           | Provided)             |           |                              | j   |        | 1PC   |   |           |       |   |            |   |    |
|                          |                  | A                     |           | Н                            | H   | G      |       |   | G         | 6 PCS | H | 6 PCS      | J |    |
|                          |                  | B                     | E         | G                            | K   | x2     |       |   |           |       |   | $\bigcirc$ |   |    |
|                          |                  | F                     |           | G                            | C T | •      |       | ŀ | <         | 2PCS  |   | 3PCS       |   |    |
|                          | *                |                       |           | DT TIGHTEN TH<br>LY ASSEMBLI |     |        |       |   |           |       |   |            |   |    |