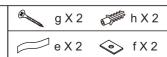

1 PC

2 PCS

1 PC

MAXIMUM SAFE LOAD: 8KG FOR THE TOP PANEL, 5KG FOR THE LARGE DRAWER & 3KG EACH FOR THE SMALL DRAWERS.

| Hardware list            |                  |                       |           |                              |     |        |       |   |           |       | - |            | _ |    |
|--------------------------|------------------|-----------------------|-----------|------------------------------|-----|--------|-------|---|-----------|-------|---|------------|---|----|
| m th                     | а                |                       | 2PCS      |                              | е   |        | 2PCS  |   |           |       |   |            |   |    |
|                          | b                | 15X10mm               | 2PCS      |                              | f   |        | 2PCS  |   | $\langle$ |       | Ŵ |            |   |    |
|                          |                  |                       |           | · Contraction                | g   | 4X30mm | 2PCS  | 4 | 4         | 1 PC  | В | 2 PCS      | С |    |
| Opposition of the second | С                | 5X35mm                | 10PCS     | Conner Conner                | h   |        | 2PCS  |   |           |       |   |            |   |    |
| * Incomme                | d                | 4X20mm                | 8PCS      | A Langer                     | i   | 4X25mm | 12PCS |   |           |       |   |            |   | ¢¥ |
|                          | Tool r<br>Philip | equired<br>s Head Scr | ew Driver |                              |     |        |       |   | )         | 1 PC  | E | 1 PC       | F |    |
|                          | (Not F           | Provided)             |           |                              | j   |        | 1PC   |   |           |       |   |            |   |    |
|                          |                  | A                     |           | Н                            | H   | G      |       |   | G         | 6 PCS | H | 6 PCS      | J |    |
|                          |                  | B                     | E         | G                            | K   | x2     |       |   |           |       |   | $\bigcirc$ |   |    |
|                          |                  | F                     |           | G                            | C T | •      |       | ŀ | <         | 2PCS  |   | 3PCS       |   |    |
|                          | *                |                       |           | DT TIGHTEN TH<br>LY ASSEMBLI |     |        |       |   |           |       |   |            |   |    |