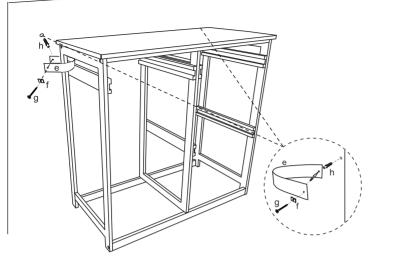

|            |   |    |
|                          |                  | A                     |           | Н                            | H   | G      |       |   | G         | 6 PCS | H | 6 PCS      | J |    |
|                          |                  | B                     | E         | G                            | K   | x2     |       |   |           |       |   | $\bigcirc$ |   |    |
|                          |                  | F                     |           | G                            | C T | •      |       | ŀ | <         | 2PCS  |   | 3PCS       |   |    |
|                          | *                |                       |           | DT TIGHTEN TH<br>LY ASSEMBLI |     |        |       |   |           |       |   |            |   |    |





### **STEP 10**



#### TOPPLING FURNITURE WARNING:

- It is strongly recommended that this product is permanently fixed to the wall.
- Please seek professional advice if you are in doubt of what fixing device to use.
- Regularly check that anchors are securely maintained.
- Use safety drawer locks to prevent children climbing.
- Stability of tall items may be affected by thick pile carpet or uneven floors .
- Do not place unanchored televisions on furniture .

**CAUTION:** for your safety when attaching the anchor fixings, please note the following:

• Check any electrical wires or plumbing inside the wall before drilling any holes (if you are unsure please seek professional advice from a qualified tradesperson).



# **WARNING**



### Children have died from furniture tipover.

- ALWAYS secure it with a