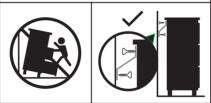

#### TOPPLING FURNITURE WARNING:

- It is strongly recommended that this product is permanently fixed to the wall.
- Please seek professional advice if you are in doubt of what fixing device to use.
- Regularly check that anchors are securely maintained.
- Use safety drawer locks to prevent children climbing.
- Stability of tall items may be affected by thick pile carpet or uneven floors .
- Do not place unanchored televisions on furniture .

**CAUTION:** for your safety when attaching the anchor fixings, please note the following:

• Check any electrical wires or plumbing inside the wall before drilling any holes (if you are unsure please seek professional advice from a qualified tradesperson).

### Children have died from furniture tipover.

- ALWAYS secure it with an anchor device.
- NEVER allow children to stand, climb or hang on drawers, doors, or shelves.
- NEVER open more than one drawer at a time.
- Place heavy items down low.