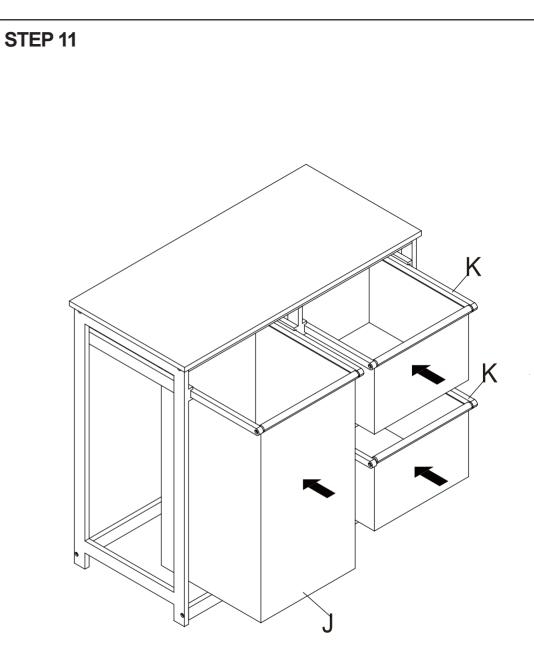

that anchors are securely maintained.
- Use safety drawer locks to prevent children climbing.
- Stability of tall items may be affected by thick pile carpet or uneven floors .
- Do not place unanchored televisions on furniture .

**CAUTION:** for your safety when attaching the anchor fixings, please note the following:

• Check any electrical wires or plumbing inside the wall before drilling any holes (if you are unsure please seek professional advice from a qualified tradesperson).



# **WARNING**



### Children have died from furniture tipover.

- ALWAYS secure it with an anchor device.
- NEVER allow children to stand, climb or hang on drawers, doors, or shelves.
- NEVER open more than one drawer at a time.
- Place heavy items down low.



This is a permanent label. Do not remove!