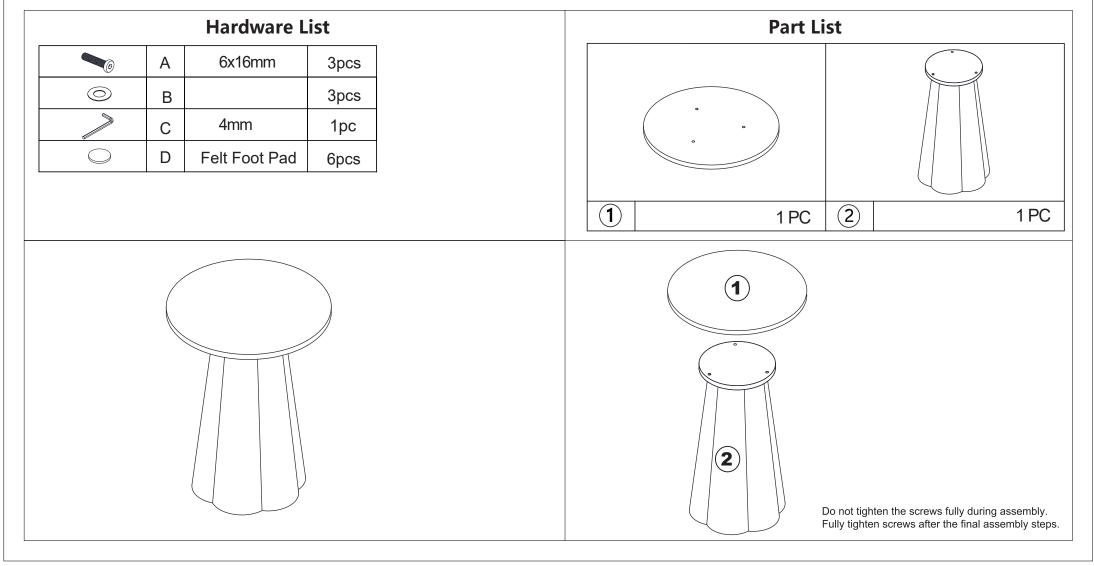

P CLOTH.DO NOT USE ABRASIVE MATERIALS AND SOLVENTS.CHECK AND TIGHTEN ALL PARTS REGULARLY.DO NOT PLACE HOT ITEMS SUCH AS COFFEE CUPS DIRECTLY ON THE SURFACE.KEEP AWAY FROM WATER AND DIRECT SUNLIGHT.STORE IN A DRY PLACE.FOR DOMESTIC USE ONLY.FOR INDOOR USE ONLY.A MILD ODOUR MAY BE PRESENT WHEN FIRST OPENING THIS CARTON.SIMPLY ALLOW TO AIR OUTSIDE AND THIS WILL FADE. WARNING:

DO NOT STAND OR SIT ON THIS UNIT.DO NOT USE THIS UNIT UNLESS ALL BOLTS AND SCREWS ARE FIRMLY SECURED.DO NOT KNOCK OR DRAG THIS UNIT.USE ONLY ON A FLAT SURFACE. LOAD TOP EVENLY TO PREVENT FROM TIPPING OVER. THIS PACKAGE CONTAINS SMALL PARTS AND SHARP POINTS. KEEP AWAY FROM CHILDREN AND BABIES. ADULT ASSEMBLY REQUIRED. FAILURE TO FOLLOW THESE WARNINGS COULD RESULT IN SERIOUS INJURY. MAXIMUM SAFE LOAD:10KG FOR TABLE TOP.