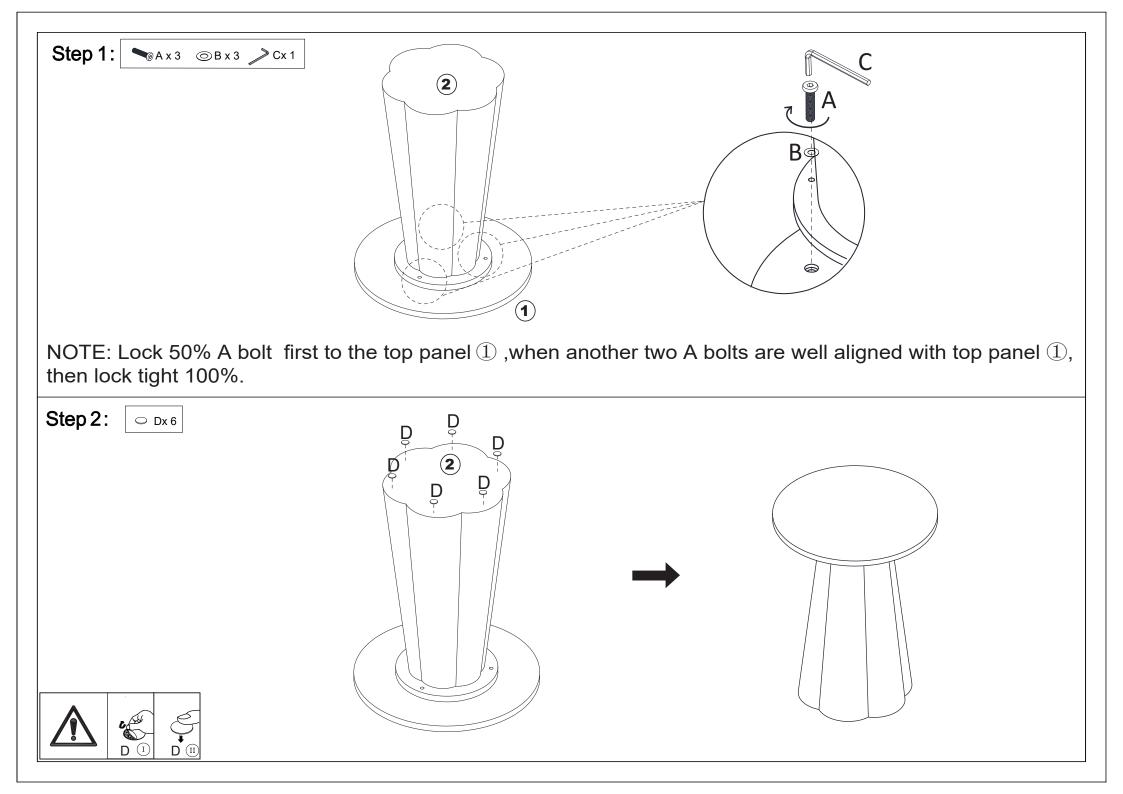

CLOTH.DO NOT USE ABRASIVE MATERIALS AND SOLVENTS.CHECK AND TIGHTEN ALL PARTS REGULARLY.DO NOT PLACE HOT ITEMS SUCH AS COFFEE CUPS DIRECTLY ON THE SURFACE.KEEP AWAY FROM WATER AND DIRECT SUNLIGHT.STORE IN A DRY PLACE.FOR DOMESTIC USE ONLY.FOR INDOOR USE ONLY.A MILD ODOUR MAY BE PRESENT WHEN FIRST OPENING THIS CARTON.SIMPLY ALLOW TO AIR OUTSIDE AND THIS WILL FADE. WARNING:

DO NOT STAND OR SIT ON THIS UNIT.DO NOT USE THIS UNIT UNLESS ALL BOLTS AND SCREWS ARE FIRMLY SECURED.DO NOT KNOCK OR DRAG THIS UNIT.USE ONLY ON A FLAT SURFACE. LOAD TOP EVENLY TO PREVENT FROM TIPPING OVER. THIS PACKAGE CONTAINS SMALL PARTS AND SHARP POINTS. KEEP AWAY FROM CHILDREN AND BABIES. ADULT ASSEMBLY REQUIRED. FAILURE TO FOLLOW THESE WARNINGS COULD RESULT IN SERIOUS INJURY. MAXIMUM SAFE LOAD:10KG FOR TABLE TOP.