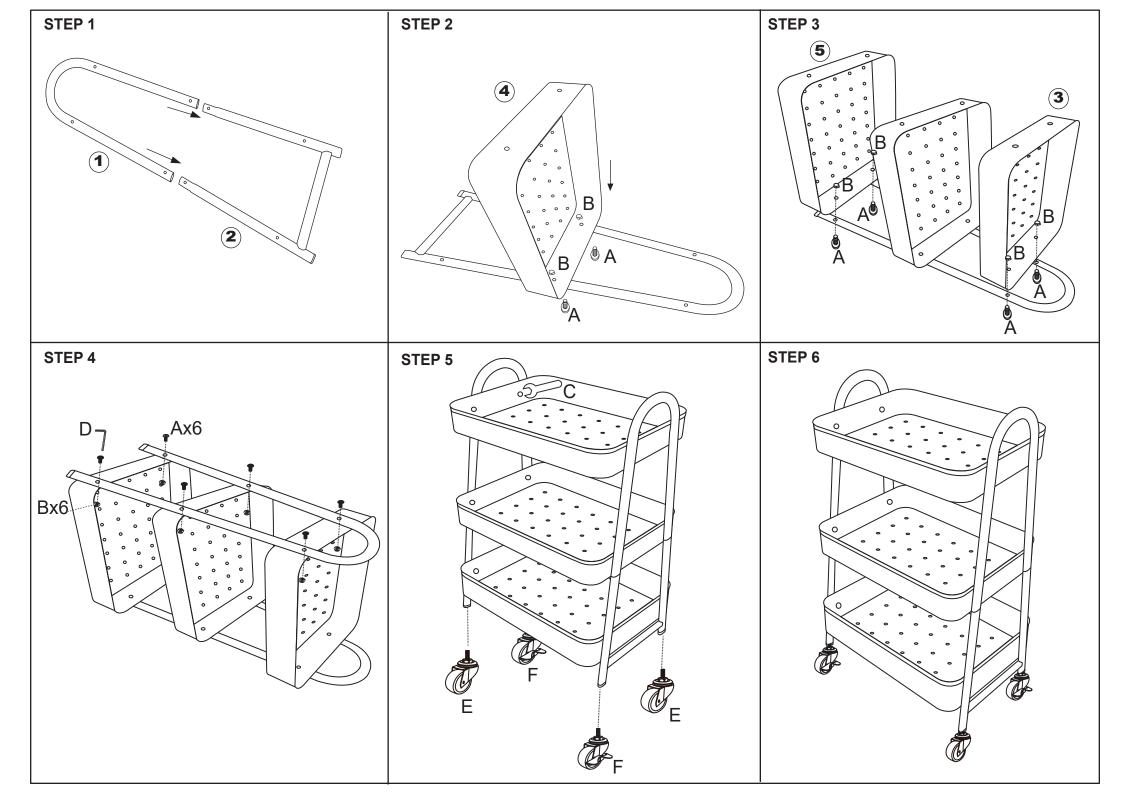

## Assembly Instructions K: 43-476-046 | T: 70-214-079 White 3 Tier Trolley

## **WARNING:**

DO NOT STAND, SIT OR LEAN ON THE TROLLEY. USE ONLY ON A FLAT SURFACE. DO NOT USE UNTIL ALL SCREWS, BOLTS AND KNOBS ARE FIRMLY SECURED. THIS PRODUCT CONTAINS SMALL PARTS AND SHARP POINTS, KEEP AWAY FROM CHILDREN AND BABIES. ADULT ASSEMBLY REQUIRED.