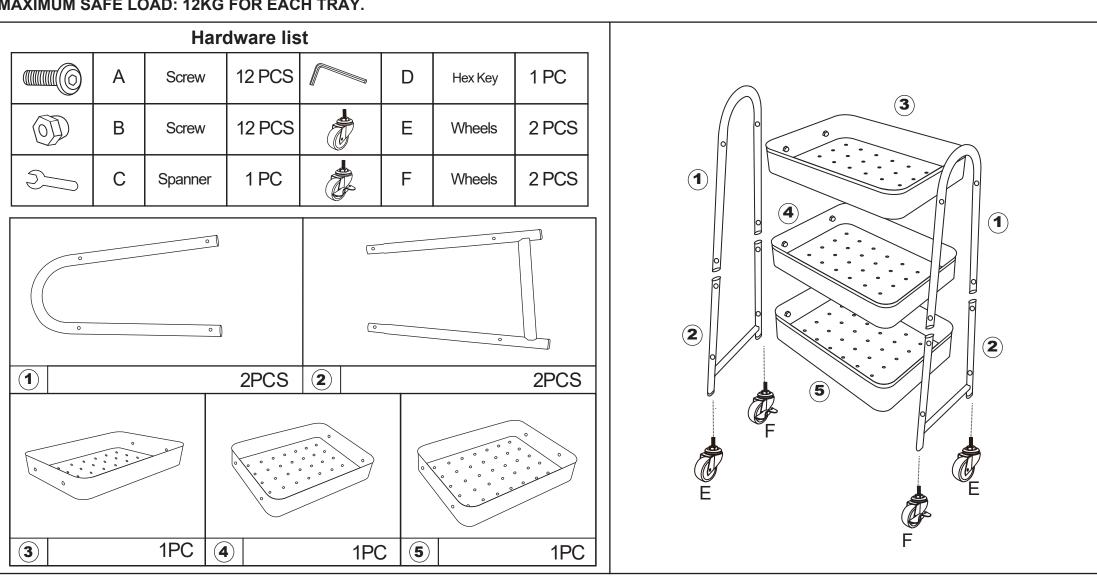

## Assembly Instructions K: 43-476-046 | T: 70-214-079 White 3 Tier Trolley

## MAXIMUM SAFE LOAD: 12KG FOR EACH TRAY.